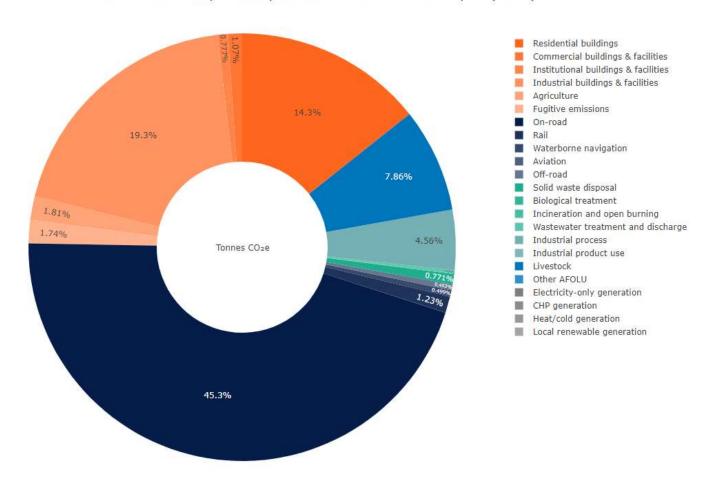

## **District-wide emissions from SCATTER**

Subsector inventory summary for Stratford-on-Avon with Scope 1 (Direct)

| Stratford-on-Avon [      | District Council - summary greenhou  | ise gas emissions | (metric tonnes ( | CO2e)   |             |        |        |             |         |         |             |             |         |
|--------------------------|--------------------------------------|-------------------|------------------|---------|-------------|--------|--------|-------------|---------|---------|-------------|-------------|---------|
|                          |                                      | Scope 1           |                  |         | Scope 2     |        |        |             | Scope 3 |         |             |             |         |
|                          |                                      | 2017              | 2018             | 2019    | 2017        | 2018   | 2019   | 2017        |         | 2019    | 2017        | 2018        | 2019    |
| Sector                   | Sub-sector                           | Total tCO2e       | Total tCO2e      |         | Total tCO2e |        |        | Total tCO2e |         |         | Total tCO2e | Total tCO2e |         |
|                          |                                      | DIRECT            | DIRECT           |         | INDIRECT    |        |        | OTHER       |         |         | TOTAL       | TOTAL       |         |
| Stationary energy        | Residential buildings                | 142,255           | 145,518          | 148,602 | 96,161      | 77,122 | 70,180 | 43,537      | 38,253  | 36,237  | 281,953     | 260,893     | 255,019 |
|                          | Commercial buildings & facilities    | 19,535            | 12,593           | 11,123  | 14,029      | 44,221 | 39,954 | 6,579       | 9,115   | 7,682   | 40,143      | 65,928      | 58,759  |
|                          | Institutional buildings & facilities | 51,587            | 8,819            | 8,070   | 70,891      | 9,602  | 8,675  | 17,837      | 2,771   | 2,389   | 140,315     | 21,191      | 19,135  |
|                          | Industrial buildings & facilities    | 43,476            | 88,048           | 200,567 | 41,094      | 53,979 | 48,671 | 14,727      | 27,751  | 56,852  | 99,297      | 169,778     | 306,090 |
|                          | Agriculture                          | 18,122            | 19,321           | 18,777  | 7           | 6      | 4      | 4,327       | 4,561   | 4,470   | 22,456      | 23,887      | 23,251  |
|                          | Fugitive emissions                   | NO                | 18,029           | 18,111  | 0           | 0      | 0      | 0           | NE      | NE      | 0           | 18,029      | 18,111  |
| Transportation           | On-road                              | 473,455           | 484,631          | 470,780 | IE          | 1E     | IE     | 195,968     | 211,572 | 193,942 | 669,423     | 696,202     | 664,722 |
|                          | Rail                                 | 16,124            | 13,905           | 12,817  | IE          | IE     | IE     | 3,844       | 3,275   | 3,050   | 19,968      | 17,179      | 15,868  |
|                          | Waterborne navigation                | 2,800             | 2,814            | 5,186   | IE          | IE     | IE     | IE          | IE      | IE      | 2,800       | 2,814       | 5,186   |
|                          | Aviation                             | NO                | NO               | NO      | IE          | IE     | IE     | 65,326      | 65,713  | 70,789  | 65,326      | 65,713      | 70,789  |
|                          | Off-road Off-road                    | 4,735             | 4,846            | 4,700   | 0           | IE     | IE     | NE          | NE      | NE      | 4,735       | 4,846       | 4,700   |
| Waste                    | Solid waste disposal                 | 6,669             | 14,891           | 8,008   | 0           | 0      | 0      | IE          | IE      | IE      | 6,669       | 14,891      | 8,008   |
|                          | Biological treatment                 | NO                | NO               | NO      | 0           | 0      | 0      | IE          | IE      | IE      | 0           | 0           | 0       |
|                          | Incineration and open burning        | NO                | NO               | 484     | 0           | 0      | 0      | IE          | IE      | IE      | 0           | 0           | 484     |
|                          | Wastewater treatment and discharge   | 7,707             | 7,510            | 2,327   | 0           | 0      | 0      | NO          | NO      | NO      | 7,707       | 7,510       | 2,327   |
| IPPU                     | Industrial process                   | 44,619            | 46,346           | 47,364  | 0           | 0      | 0      | 0           | NE      | NE      | 44,619      | 46,346      | 47,364  |
|                          | Industrial product use               | 0                 | 0                | 0       | 0           | 0      | 0      | NE          | NE      | NE      | 0           | 0           | 0       |
| AFOLU                    | Livestock                            | 87,345            | 81,239           | 81,627  | 0           | 0      | 0      | 0           | NE      | NE      | 87,345      | 81,239      | 81,627  |
|                          | Land use                             | -7,874            | -8,310           | -15,740 | 0           | 0      | 0      | 0           | NE      | NE      | -7,874      | -8,310      | -15,740 |
|                          | Other AFOLU                          | NE                | NE               | NE      | 0           | 0      | 0      | 0           | NE      | NE      | 0           | 0           | 0       |
| Generation of grid-suppl | Electricity-only generation          | NO                | NO               | NO      | 0           | 0      | 0      | NO          | NO      | NO      | 0           | 0           | 0       |
|                          | CHP generation                       | NO                | NO               | NO      | 0           | 0      | 0      | NO          | NO      | NO      | 0           | 0           | 0       |
|                          | Heat/cold generation                 | NE                | NO               | NO      | 0           | 0      | 0      | 0           | NO      | NO      | 0           | 0           | 0       |
|                          | Local renewable generation           | 135               | 72               | 33      | NO          | NO     | NO     | 0           | NO      | NO      | 135         | 72          | 33      |