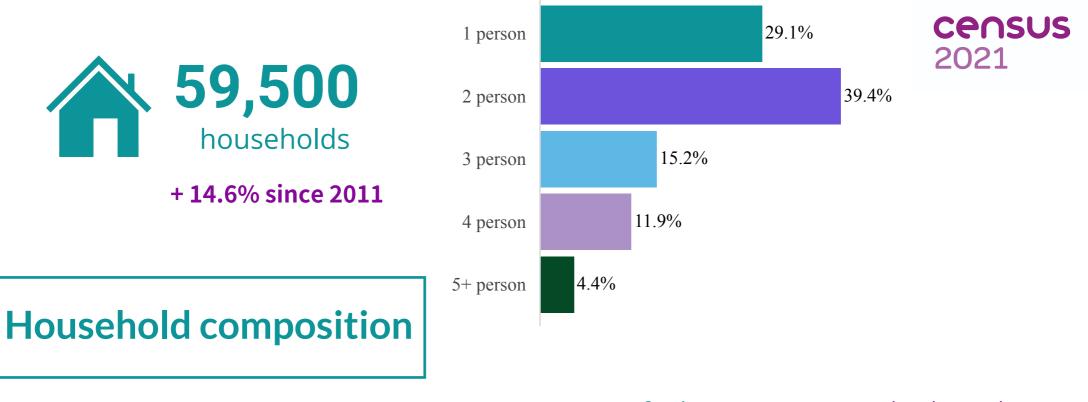

## Who lives in our district?

|                                                                                                                                                                                                       |                                           | Stratford-on-Avon | England & Wales |
|-------------------------------------------------------------------------------------------------------------------------------------------------------------------------------------------------------|-------------------------------------------|-------------------|-----------------|
|                                                                                                                                                                                                       | single person households aged 66 years-   | 15%               | 13%             |
| Stratford-on-Avon district<br>has an <b>above average</b><br>number of households<br>with <b>pensioners</b> and <b>below</b><br><b>average</b> number of<br>family households with<br><b>children</b> | single family households aged 66 years+   | 14%               | 9%              |
|                                                                                                                                                                                                       | married couple (under 65) with no childre | en 13%            | 10%             |
|                                                                                                                                                                                                       | lone parent family with dependent childre | en 5%             | 7%              |