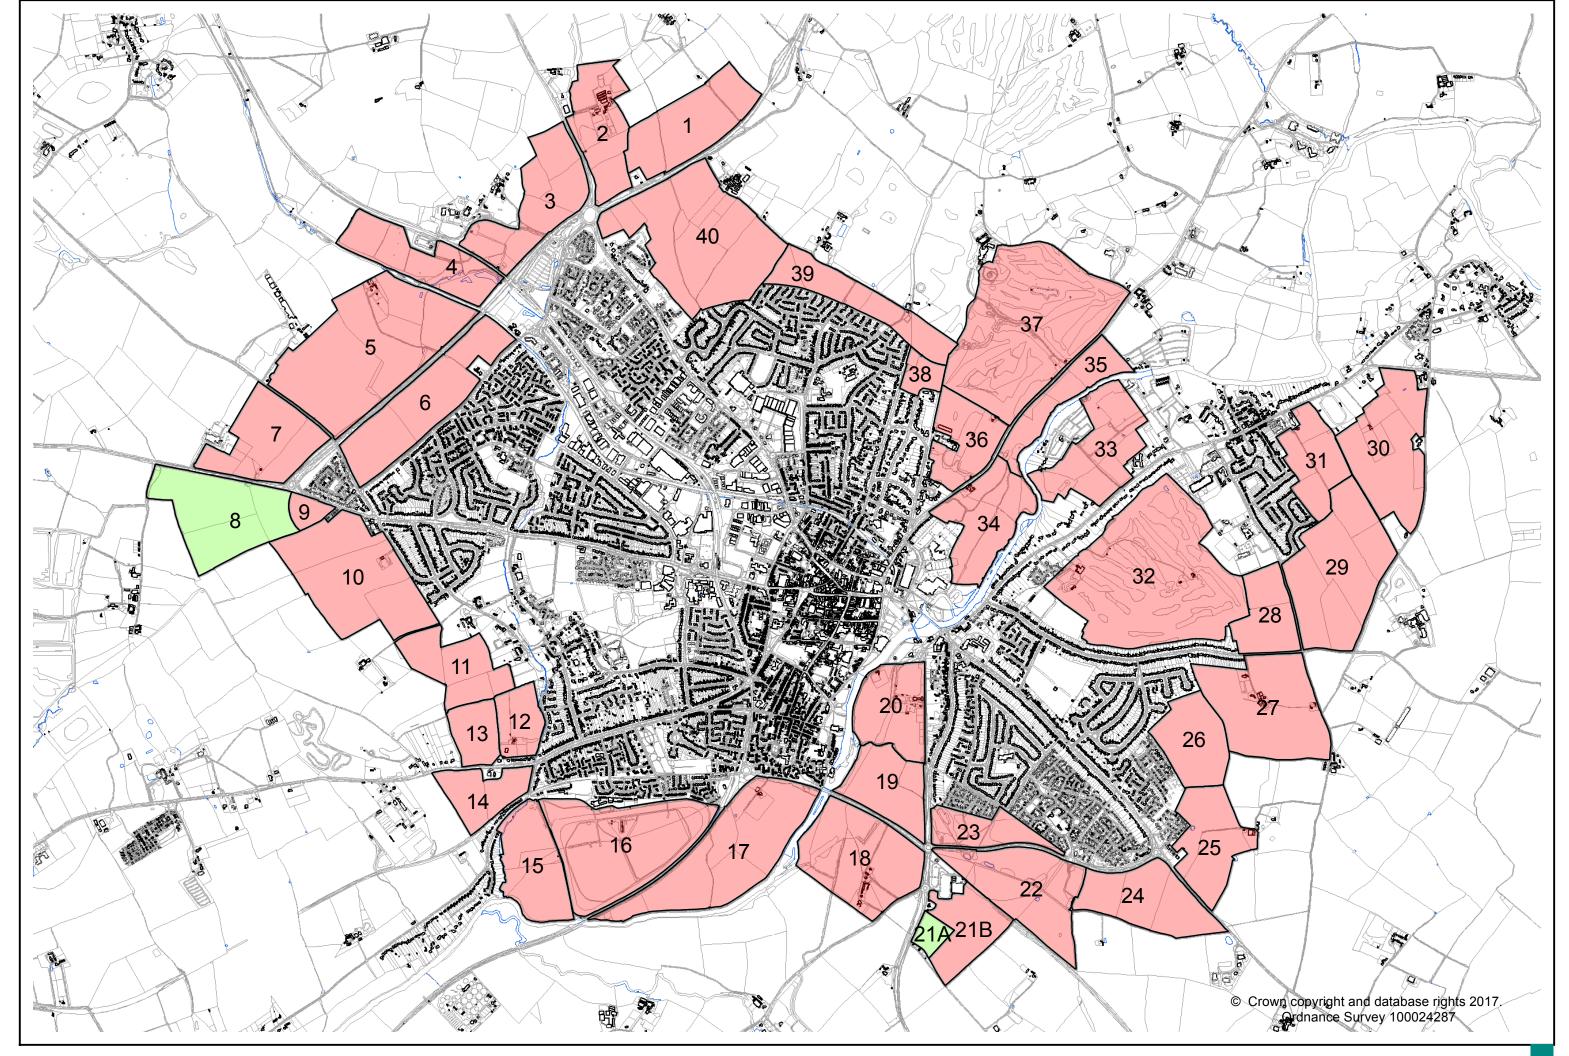

## Assessment of land parcels on the edge of Stratford-upon-Avon (see accompanying plan)

This assessment considers the availability and suitability of land around the urban area of the town for the following purposes:

- 1. Car dealerships
- 2. Bulky goods retail store
- 3. Relocation of businesses from Wharf Road

The outcome of the assessment identifies land south of Alcester Road and east of Shipston Road as the most appropriate locations for business development on the edge of the town.

| Site<br>Ref. | Current<br>use                      | Current status | Designations                            | Landscape                              | Significant<br>constraints    | Availability | Conclusion                                                                  |
|--------------|-------------------------------------|----------------|-----------------------------------------|----------------------------------------|-------------------------------|--------------|-----------------------------------------------------------------------------|
| 1            | Agriculture                         | n/a            | Green Belt<br>Special Landscape<br>Area | Rising<br>Mature hedges<br>Visible     | Access off A46                | No           | Reject - not available - Green Belt - no suitable access - landscape impact |
| 2            | Agriculture<br>Commercial<br>Unused | n/a            | Green Belt<br>Special Landscape<br>Area | Flat<br>Mature hedges<br>Enclosed      | None                          | Yes          | Reject<br>- Green Belt                                                      |
| 3            | Agriculture                         | n/a            | Green Belt                              | Flat<br>Mature hedges<br>Visible       | None                          | No           | Reject - not available - Green Belt - landscape impact                      |
| 4            | Landfill and refuse tip             | n/a            | Green Belt                              | Flat<br>Visible                        | Landfill                      | No           | Reject - not available - Green Belt - contaminated                          |
| 5            | Agriculture                         | n/a            | Green Belt                              | Undulating<br>Mature hedges<br>Visible | Access off A46 or<br>Ridgeway | No           | Reject - not available - Green Belt - no suitable access - landscape impact |

| Site<br>Ref. | Current<br>use        | Current status                                                                              | Designations | Landscape                               | Significant<br>constraints                                  | Availability | Conclusion                                                            |
|--------------|-----------------------|---------------------------------------------------------------------------------------------|--------------|-----------------------------------------|-------------------------------------------------------------|--------------|-----------------------------------------------------------------------|
| 6            | n/a                   | Under construction for housing                                                              | None         | Flat/rising<br>Mature hedges<br>Visible | Access off A46 or<br>Bishopton Lane                         | No           | Reject - not available                                                |
| 7            | Agriculture           | n/a                                                                                         | Green Belt   | Flat<br>Visible                         | Access off A46                                              | No           | Reject - not available - Green Belt - landscape impact                |
| 8            | Unused                | Allocated for<br>employment<br>development in<br>Core Strategy<br>(see Proposal<br>SUA.2)   | None         | Flat<br>Mature hedges<br>Visible        | None                                                        | Yes          | Available and suitable                                                |
| 9            | Developed for housing | n/a                                                                                         | None         | Rising<br>Mature hedges<br>Visible      | None                                                        | No           | Reject - not available                                                |
| 10           | n/a                   | Under<br>construction for<br>housing (part of<br>West of Shottery<br>scheme)                | None         | Rising<br>Mature hedges                 | None                                                        | No           | Reject - not available                                                |
| 11           | Agriculture           | Planning<br>permission<br>granted for open<br>space (part of<br>West of Shottery<br>scheme) | None         | Rising<br>Mature hedges                 | Setting of Conservation Area/<br>Anne Hathaway's<br>Cottage | No           | Reject - not available - impact on heritage assets - landscape impact |
| 12           | n/a                   | Under<br>construction for<br>housing (part of<br>West of Shottery<br>scheme)                | None         | Flat                                    | None                                                        | No           | Reject - not available                                                |

| Site<br>Ref. | Current<br>use | Current status        | Designations                           | Landscape              | Significant constraints                        | Availability                                                         | Conclusion                                                                   |
|--------------|----------------|-----------------------|----------------------------------------|------------------------|------------------------------------------------|----------------------------------------------------------------------|------------------------------------------------------------------------------|
| 13           | Agriculture    | n/a                   | None                                   | Rising<br>Visible      | Access off<br>Evesham Road                     | No – being<br>promoted for<br>housing develop-<br>ment               | Reject - not available                                                       |
| 14           | Agriculture    | n/a                   | None                                   | Rising<br>Visible      | Access off<br>Evesham Road                     | No – eastern<br>part being<br>promoted for<br>housing<br>development | Reject - not available - landscape impact                                    |
| 15           | Agriculture    | n/a                   | SSSI (part)<br>Area of Restraint       | Flat<br>Visible        | Flood risk<br>Access off<br>Luddington Road    | No                                                                   | Reject - not available - ecological impact - flood risk - no suitable access |
| 16           | Racecourse     | n/a                   | Area of Restraint                      | Flat<br>Visible        | Flood risk<br>Access off<br>Luddington Road    | No                                                                   | Reject - not available - flood risk - no suitable access                     |
| 17           | Agriculture    | n/a                   | Area of Restraint                      | Flat<br>Mature hedges  | Flood risk<br>Access off Seven<br>Meadows Road | No                                                                   | Reject - not available - flood risk - no suitable access - landscape impact  |
| 18           | n/a            | Developed as a marina | Area of Restraint                      | Flat/rising<br>Visible | Flood risk                                     | No                                                                   | Reject - not available - flood risk - landscape impact                       |
| 19           | Agriculture    | n/a                   | Conservation Area<br>Area of Restraint | Flat<br>Visible        | Flood risk                                     | No                                                                   | Reject - not available - flood risk - impact on Conservation Area            |

| Site<br>Ref. | Current<br>use       | Current status      | Designations                           | Landscape                              | Significant constraints | Availability                                           | Conclusion                                                                                                            |
|--------------|----------------------|---------------------|----------------------------------------|----------------------------------------|-------------------------|--------------------------------------------------------|-----------------------------------------------------------------------------------------------------------------------|
|              |                      |                     |                                        |                                        |                         |                                                        | - landscape impact                                                                                                    |
| 20           | Public open<br>space | n/a                 | Conservation Area<br>Area of Restraint | Flat<br>visible                        | Flood risk<br>Access    | No                                                     | Reject - not available - flood risk - impact on    Conservation Area - no suitable access - loss of public open space |
| 21           | Agriculture          | n/a                 | None                                   | Flat<br>Visible                        | None                    | Yes                                                    | Available and western part of site is suitable                                                                        |
| 22           | Open space           | n/a                 | Community<br>Woodland &<br>Meadowland  | Undulating<br>Mature hedges<br>Visible | None                    | No                                                     | Reject - not available - landscape impact                                                                             |
| 23           | Open space           | n/a                 | Community<br>Woodland &<br>Meadowland  | Flat<br>Mature hedges<br>Visible       | None                    | No                                                     | Reject - not available - landscape impact                                                                             |
| 24           | Agriculture          | n/a                 | None                                   | Undulating<br>Mature hedges<br>Visible | None                    | No – being<br>promoted for<br>housing develop-<br>ment | Reject - not available                                                                                                |
| 25           | Agriculture          | n/a                 | None                                   | Undulating<br>Mature hedges<br>Visible | None                    | No – being<br>promoted for<br>housing develop-<br>ment | Reject - not available                                                                                                |
| 26           | Agriculture          | n/a                 | None                                   | Undulating<br>Mature hedges            | Access                  | No – being<br>promoted for<br>housing develop-<br>ment | Reject - not available - no suitable access                                                                           |
| 27           | Agriculture          | Northern part under | None                                   | Rising<br>Mature hedges                | Access                  | No                                                     | Reject - not available                                                                                                |

| Site<br>Ref. | Current<br>use                | Current status                                            | Designations                             | Landscape                        | Significant constraints                      | Availability                                           | Conclusion                                                                                             |
|--------------|-------------------------------|-----------------------------------------------------------|------------------------------------------|----------------------------------|----------------------------------------------|--------------------------------------------------------|--------------------------------------------------------------------------------------------------------|
|              |                               | construction for housing                                  |                                          | Visible                          |                                              |                                                        | - no suitable access                                                                                   |
| 28           | Agriculture<br>(part)         | Southern part under construction for housing              | None                                     | Flat<br>Visible                  | Access                                       | No                                                     | Reject - not available - no suitable access - coalescence                                              |
| 29           | Agriculture                   | n/a                                                       | None                                     | Flat<br>Visible                  | Access                                       | No - being<br>promoted for<br>housing develop-<br>ment | Reject - not available - no suitable access - coalescence                                              |
| 30           | Agriculture & Allotments      | n/a                                                       | None                                     | Flat<br>Visible                  | Access                                       | No                                                     | Reject<br>- not available                                                                              |
| 31           | Agriculture<br>(part)         | Western and<br>northern parts<br>developed for<br>housing | None                                     | Flat<br>Visible                  | Access                                       | No - being<br>promoted for<br>housing develop-<br>ment | Reject - not available                                                                                 |
| 32           | Golf course                   | n/a                                                       | None                                     | Flat                             | Access onto<br>Tiddington Road               | No                                                     | Reject - not available - no suitable access                                                            |
| 33           | Agriculture &<br>Caravan site | n/a                                                       | Scheduled<br>Monument (part)             | Flat<br>Mature hedges<br>Visible | Flood risk<br>Access onto<br>Tiddington Road | No                                                     | Reject - not available - flood risk - no suitable access - impact on heritage asset - landscape impact |
| 34           | Unused                        | n/a                                                       | Area of Restraint<br>Local Wildlife Site | Flat<br>Mature hedges<br>Visible | Flood risk<br>Previous landfill              | No                                                     | Reject - not available - floor risk - ecological value - potential contamination                       |

| Site<br>Ref. | Current<br>use    | Current status | Designations                            | Landscape                          | Significant<br>constraints | Availability | Conclusion                                                                                                                        |
|--------------|-------------------|----------------|-----------------------------------------|------------------------------------|----------------------------|--------------|-----------------------------------------------------------------------------------------------------------------------------------|
| 35           | Agriculture       | n/a            | Area of Restraint                       | Flat<br>Mature hedges<br>Visible   | Flood risk                 | No           | <ul> <li>- landscape impact</li> <li>Reject</li> <li>- not available</li> <li>- flood risk</li> <li>- landscape impact</li> </ul> |
| 36           | Agriculture       | n/a            | Green Belt<br>Special Landscape<br>Area | Rising<br>Mature hedges<br>Visible | None                       | No           | Reject - not available - Green Belt - impact on heritage asset - landscape impact                                                 |
| 37           | Golf course       | n/a            | Green Belt                              | Undulating<br>Visible              | None                       | No           | Reject - not available - Green Belt - landscape impact                                                                            |
| 38           | Public open space | n/a            | Special Landscape<br>Area               | Flat                               | Access                     | No           | Reject - not available - no suitable access                                                                                       |
| 39           | Agriculture       | n/a            | Green Belt<br>Special Landscape<br>Area | Rising<br>Mature hedges<br>Visible | Access                     | No           | Reject - not available - Green Belt - no suitable access - landscape impact                                                       |
| 40           | Agriculture       | n/a            | Green Belt<br>Special Landscape<br>Area | Rising<br>Mature hedges<br>Visible | Access off A46             | No           | Reject - not available - Green Belt - no suitable access - landscape impact                                                       |