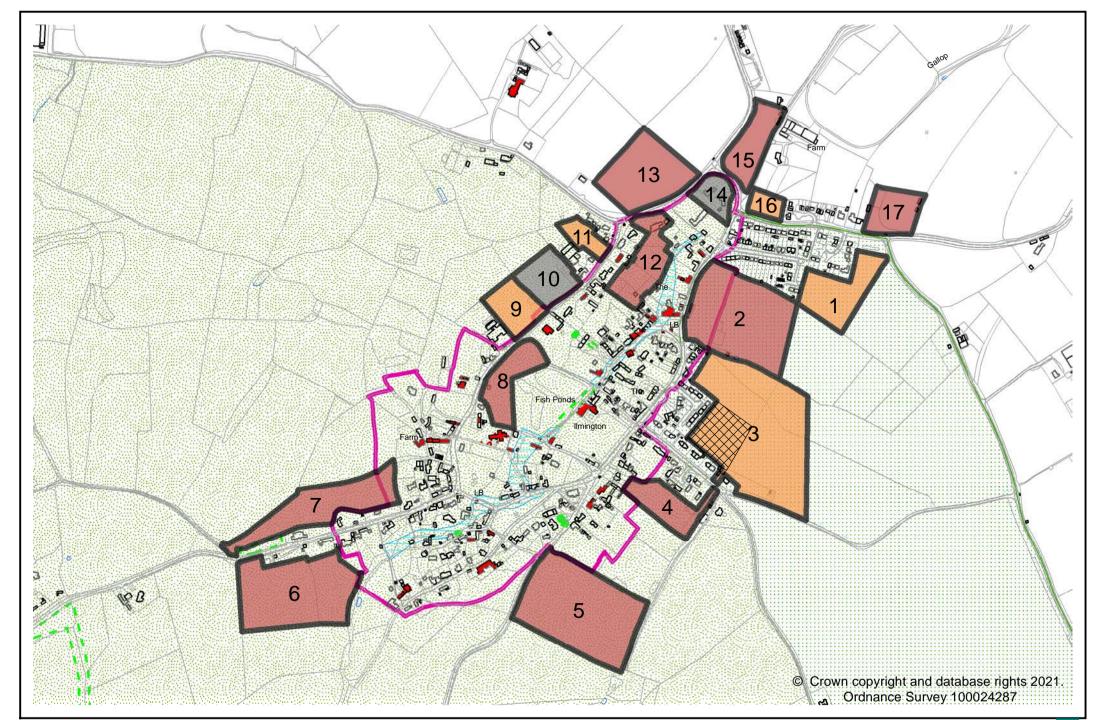

SHLAA Land Parcels - Ilmington

### SHLAA: ILMINGTON LAND PARCELS ASSESSMENT - SEPTEMBER 2021

|                             | Reference Number                         | ILM.01                    | ILM.02                  | ILM.03                    | ILM.04                    | ILM.05                  | ILM.06                   | ILM.07                   | ILM.08                 | ILM.09                         | ILM.10                           | ILM.11                         | ILM.12                     | ILM.13                     | ILM.14                  | ILM.15                    | ILM.16                           | ILM.17                           |
|-----------------------------|------------------------------------------|---------------------------|-------------------------|---------------------------|---------------------------|-------------------------|--------------------------|--------------------------|------------------------|--------------------------------|----------------------------------|--------------------------------|----------------------------|----------------------------|-------------------------|---------------------------|----------------------------------|----------------------------------|
| Φ -                         | Location                                 | South of Armscote<br>Road | East of Front<br>Street | North of Ballards<br>Lane | South of Ballards<br>Lane | East of Foxcote<br>Hill | South of Campden<br>Hill | North of Campden<br>Hill | East of Back<br>Street | North of Back<br>Street (west) | North of Back<br>Street (middle) | North of Back<br>Street (east) | South of Mickleton<br>Road | North of Mickelton<br>Road | West of Front<br>Street | East of Stratford<br>Road | North of Armscote<br>Road (west) | North of Armscote<br>Road (east) |
| al Sit                      | Gross Site Area (Ha)                     | 1.0                       | 2.8                     | 3.0                       | 0.8                       | 3.0                     | 2.5                      | 1.5                      | 1.0                    | 0.6                            | 0.6                              | 0.3                            | 1.1                        | 1.5                        | 0.3                     | 0.8                       | 0.3                              | 0.5                              |
| General Site<br>Information | Greenfield/ Brownfield                   | Greenfield                | Greenfield              | Greenfield                | Greenfield                | Greenfield              | Greenfield               | Greenfield               | Greenfield             | Greenfield                     | Greenfield                       | Greenfield                     | Greenfield                 | Greenfield                 | Greenfield              | Greenfield                | Greenfield                       | Greenfield                       |
|                             | Land Use                                 | Agriculture               | Agriculture             | Agriculture               | Agriculture               | Agriculture             | Agriculture              | Agriculture              | Paddocks               | Agriculture                    | Agriculture                      | Agriculture                    | Paddocks                   | Agriculture                | Unused                  | Agriculture               | Paddock                          | Agriculture                      |
|                             | Green Belt                               |                           |                         |                           |                           |                         |                          |                          |                        |                                |                                  |                                |                            |                            |                         |                           |                                  |                                  |
|                             | Area of Outstanding Natural<br>Beauty    |                           |                         |                           |                           |                         |                          |                          |                        |                                |                                  |                                |                            |                            |                         |                           |                                  |                                  |
| ions                        | Conservation Area                        |                           |                         |                           |                           |                         |                          |                          |                        |                                |                                  |                                |                            |                            |                         |                           |                                  |                                  |
| Planning Considerations     | European/National Wildlife<br>Site       |                           |                         |                           |                           |                         |                          |                          |                        |                                |                                  |                                |                            |                            |                         |                           |                                  |                                  |
| Cons                        | Special Landscape Area/Area of Restraint |                           |                         |                           |                           |                         |                          |                          |                        |                                |                                  |                                |                            |                            |                         |                           |                                  |                                  |
| nning                       | Flood Risk                               |                           |                         |                           |                           |                         |                          |                          |                        |                                |                                  |                                |                            |                            |                         |                           |                                  |                                  |
| or Plai                     | Designated Heritage Asset                |                           |                         |                           |                           |                         |                          |                          |                        |                                |                                  |                                |                            |                            |                         |                           |                                  |                                  |
| Major                       | Major Infrastructure                     |                           |                         |                           |                           |                         |                          |                          |                        |                                |                                  |                                |                            |                            |                         |                           |                                  |                                  |
|                             | Agricultural Land Quality                |                           |                         |                           |                           |                         |                          |                          |                        |                                |                                  |                                |                            |                            |                         |                           |                                  |                                  |
|                             | Minerals and Waste                       |                           |                         |                           |                           |                         |                          |                          |                        |                                |                                  |                                |                            |                            |                         |                           |                                  |                                  |
|                             | Access to Site (vehicles)                |                           |                         |                           |                           |                         |                          |                          |                        |                                |                                  |                                |                            |                            |                         |                           |                                  |                                  |
|                             | Access to Site (walking and cycling)     |                           |                         |                           |                           |                         |                          |                          |                        |                                |                                  |                                |                            |                            |                         |                           |                                  |                                  |
|                             | Accessibility to Local Facilities        |                           |                         |                           |                           |                         |                          |                          |                        |                                |                                  |                                |                            |                            |                         |                           |                                  |                                  |
|                             | Public Transport                         |                           |                         |                           |                           |                         |                          |                          |                        |                                |                                  |                                |                            |                            |                         |                           |                                  |                                  |
|                             | Relationship to Highway<br>Network       |                           |                         |                           |                           |                         |                          |                          |                        |                                |                                  |                                |                            |                            |                         |                           |                                  |                                  |
|                             | Public Right of Way                      |                           |                         |                           |                           |                         |                          |                          |                        |                                |                                  |                                |                            |                            |                         |                           |                                  |                                  |
|                             | Coalescence                              |                           |                         |                           |                           |                         |                          |                          |                        |                                |                                  |                                |                            |                            |                         |                           |                                  |                                  |
| ions                        | Settlement Form                          |                           |                         |                           |                           |                         |                          |                          |                        |                                |                                  |                                |                            |                            |                         |                           |                                  |                                  |
| iderat                      | Settlement Character                     |                           |                         |                           |                           |                         |                          |                          |                        |                                |                                  |                                |                            |                            |                         |                           |                                  |                                  |
| Planning Considerations     | Neighbouring Amenity                     |                           |                         |                           |                           |                         |                          |                          |                        |                                |                                  |                                |                            |                            |                         |                           |                                  |                                  |
| nning                       | Neighbouring Land Uses                   |                           |                         |                           |                           |                         |                          |                          |                        |                                |                                  |                                |                            |                            |                         |                           |                                  |                                  |
| er Pla                      | Non-designated Heritage<br>Asset         |                           |                         |                           |                           |                         |                          |                          |                        |                                |                                  |                                |                            |                            |                         |                           |                                  |                                  |
| Other                       | Landscape Sensitivity                    |                           |                         |                           |                           |                         |                          |                          |                        |                                |                                  |                                |                            |                            |                         |                           |                                  |                                  |
|                             | Contaminated Land                        |                           |                         |                           |                           |                         |                          |                          |                        |                                |                                  |                                |                            |                            |                         |                           |                                  |                                  |
|                             | Tree Preservation Order (TPO)            |                           |                         |                           |                           |                         |                          |                          |                        |                                |                                  |                                |                            |                            |                         |                           |                                  |                                  |
|                             | Local Wildlife/Geological Site           |                           |                         |                           |                           |                         |                          |                          |                        |                                |                                  |                                |                            |                            |                         |                           |                                  |                                  |
|                             | Natural Features                         |                           |                         |                           |                           |                         |                          |                          |                        |                                |                                  |                                |                            |                            |                         |                           |                                  |                                  |
|                             | Pollution                                |                           |                         |                           |                           |                         |                          |                          |                        |                                |                                  |                                |                            |                            |                         |                           |                                  |                                  |
|                             | Site Assembly                            |                           |                         |                           |                           |                         |                          |                          |                        |                                |                                  |                                |                            |                            |                         |                           |                                  |                                  |
|                             | Site Topography and Shape                |                           |                         |                           |                           |                         |                          |                          |                        |                                |                                  |                                |                            |                            |                         |                           |                                  |                                  |