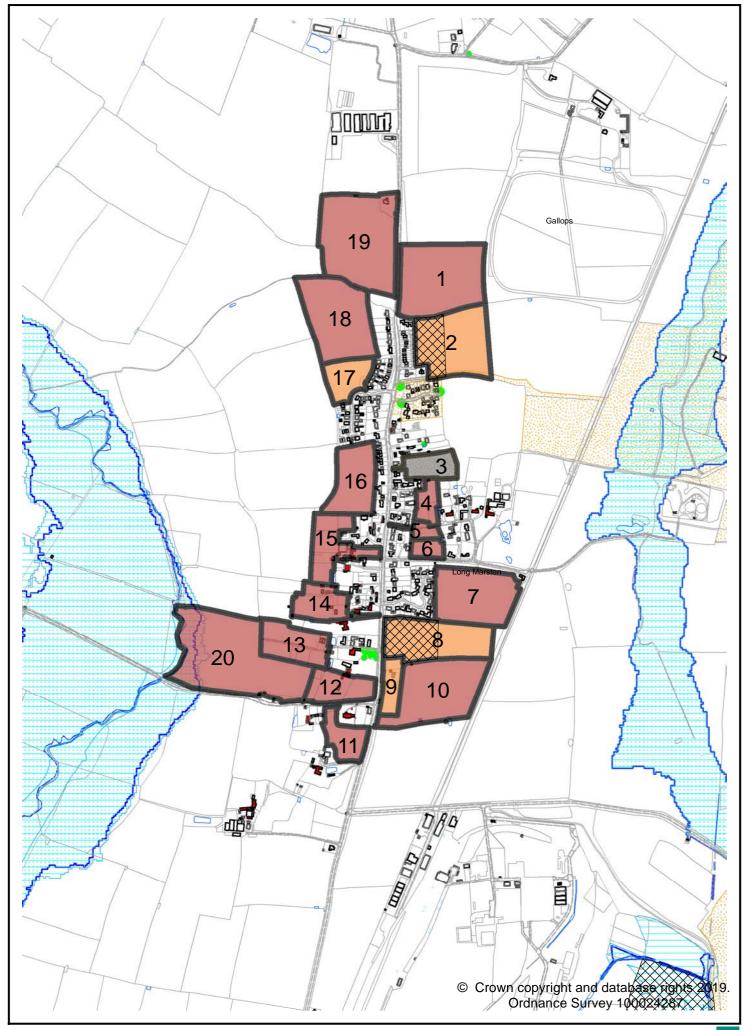

SHLAA Land Parcels - Ilmington

### SHLAA: ILMINGTON LAND PARCELS ASSESSMENT - SEPTEMBER 2021

|                             | Reference Number                         | ILM.01                    | ILM.02                  | ILM.03                    | ILM.04                    | ILM.05                  | ILM.06                   | ILM.07                   | ILM.08                 | ILM.09                         | ILM.10                           | ILM.11                         | ILM.12                     | ILM.13                     | ILM.14                  | ILM.15                    | ILM.16                           | ILM.17                           |
|-----------------------------|------------------------------------------|---------------------------|-------------------------|---------------------------|---------------------------|-------------------------|--------------------------|--------------------------|------------------------|--------------------------------|----------------------------------|--------------------------------|----------------------------|----------------------------|-------------------------|---------------------------|----------------------------------|----------------------------------|
| Φ -                         | Location                                 | South of Armscote<br>Road | East of Front<br>Street | North of Ballards<br>Lane | South of Ballards<br>Lane | East of Foxcote<br>Hill | South of Campden<br>Hill | North of Campden<br>Hill | East of Back<br>Street | North of Back<br>Street (west) | North of Back<br>Street (middle) | North of Back<br>Street (east) | South of Mickleton<br>Road | North of Mickelton<br>Road | West of Front<br>Street | East of Stratford<br>Road | North of Armscote<br>Road (west) | North of Armscote<br>Road (east) |
| al Sit                      | Gross Site Area (Ha)                     | 1.0                       | 2.8                     | 3.0                       | 0.8                       | 3.0                     | 2.5                      | 1.5                      | 1.0                    | 0.6                            | 0.6                              | 0.3                            | 1.1                        | 1.5                        | 0.3                     | 0.8                       | 0.3                              | 0.5                              |
| General Site<br>Information | Greenfield/ Brownfield                   | Greenfield                | Greenfield              | Greenfield                | Greenfield                | Greenfield              | Greenfield               | Greenfield               | Greenfield             | Greenfield                     | Greenfield                       | Greenfield                     | Greenfield                 | Greenfield                 | Greenfield              | Greenfield                | Greenfield                       | Greenfield                       |
|                             | Land Use                                 | Agriculture               | Agriculture             | Agriculture               | Agriculture               | Agriculture             | Agriculture              | Agriculture              | Paddocks               | Agriculture                    | Agriculture                      | Agriculture                    | Paddocks                   | Agriculture                | Unused                  | Agriculture               | Paddock                          | Agriculture                      |
|                             | Green Belt                               |                           |                         |                           |                           |                         |                          |                          |                        |                                |                                  |                                |                            |                            |                         |                           |                                  |                                  |
|                             | Area of Outstanding Natural<br>Beauty    |                           |                         |                           |                           |                         |                          |                          |                        |                                |                                  |                                |                            |                            |                         |                           |                                  |                                  |
| ions                        | Conservation Area                        |                           |                         |                           |                           |                         |                          |                          |                        |                                |                                  |                                |                            |                            |                         |                           |                                  |                                  |
| Planning Considerations     | European/National Wildlife<br>Site       |                           |                         |                           |                           |                         |                          |                          |                        |                                |                                  |                                |                            |                            |                         |                           |                                  |                                  |
| Cons                        | Special Landscape Area/Area of Restraint |                           |                         |                           |                           |                         |                          |                          |                        |                                |                                  |                                |                            |                            |                         |                           |                                  |                                  |
| nning                       | Flood Risk                               |                           |                         |                           |                           |                         |                          |                          |                        |                                |                                  |                                |                            |                            |                         |                           |                                  |                                  |
| or Plai                     | Designated Heritage Asset                |                           |                         |                           |                           |                         |                          |                          |                        |                                |                                  |                                |                            |                            |                         |                           |                                  |                                  |
| Major                       | Major Infrastructure                     |                           |                         |                           |                           |                         |                          |                          |                        |                                |                                  |                                |                            |                            |                         |                           |                                  |                                  |
|                             | Agricultural Land Quality                |                           |                         |                           |                           |                         |                          |                          |                        |                                |                                  |                                |                            |                            |                         |                           |                                  |                                  |
|                             | Minerals and Waste                       |                           |                         |                           |                           |                         |                          |                          |                        |                                |                                  |                                |                            |                            |                         |                           |                                  |                                  |
|                             | Access to Site (vehicles)                |                           |                         |                           |                           |                         |                          |                          |                        |                                |                                  |                                |                            |                            |                         |                           |                                  |                                  |
|                             | Access to Site (walking and cycling)     |                           |                         |                           |                           |                         |                          |                          |                        |                                |                                  |                                |                            |                            |                         |                           |                                  |                                  |
|                             | Accessibility to Local Facilities        |                           |                         |                           |                           |                         |                          |                          |                        |                                |                                  |                                |                            |                            |                         |                           |                                  |                                  |
|                             | Public Transport                         |                           |                         |                           |                           |                         |                          |                          |                        |                                |                                  |                                |                            |                            |                         |                           |                                  |                                  |
|                             | Relationship to Highway<br>Network       |                           |                         |                           |                           |                         |                          |                          |                        |                                |                                  |                                |                            |                            |                         |                           |                                  |                                  |
|                             | Public Right of Way                      |                           |                         |                           |                           |                         |                          |                          |                        |                                |                                  |                                |                            |                            |                         |                           |                                  |                                  |
|                             | Coalescence                              |                           |                         |                           |                           |                         |                          |                          |                        |                                |                                  |                                |                            |                            |                         |                           |                                  |                                  |
| ions                        | Settlement Form                          |                           |                         |                           |                           |                         |                          |                          |                        |                                |                                  |                                |                            |                            |                         |                           |                                  |                                  |
| iderat                      | Settlement Character                     |                           |                         |                           |                           |                         |                          |                          |                        |                                |                                  |                                |                            |                            |                         |                           |                                  |                                  |
| Planning Considerations     | Neighbouring Amenity                     |                           |                         |                           |                           |                         |                          |                          |                        |                                |                                  |                                |                            |                            |                         |                           |                                  |                                  |
| nning                       | Neighbouring Land Uses                   |                           |                         |                           |                           |                         |                          |                          |                        |                                |                                  |                                |                            |                            |                         |                           |                                  |                                  |
| er Pla                      | Non-designated Heritage<br>Asset         |                           |                         |                           |                           |                         |                          |                          |                        |                                |                                  |                                |                            |                            |                         |                           |                                  |                                  |
| Other                       | Landscape Sensitivity                    |                           |                         |                           |                           |                         |                          |                          |                        |                                |                                  |                                |                            |                            |                         |                           |                                  |                                  |
|                             | Contaminated Land                        |                           |                         |                           |                           |                         |                          |                          |                        |                                |                                  |                                |                            |                            |                         |                           |                                  |                                  |
|                             | Tree Preservation Order (TPO)            |                           |                         |                           |                           |                         |                          |                          |                        |                                |                                  |                                |                            |                            |                         |                           |                                  |                                  |
|                             | Local Wildlife/Geological Site           |                           |                         |                           |                           |                         |                          |                          |                        |                                |                                  |                                |                            |                            |                         |                           |                                  |                                  |
|                             | Natural Features                         |                           |                         |                           |                           |                         |                          |                          |                        |                                |                                  |                                |                            |                            |                         |                           |                                  |                                  |
|                             | Pollution                                |                           |                         |                           |                           |                         |                          |                          |                        |                                |                                  |                                |                            |                            |                         |                           |                                  |                                  |
|                             | Site Assembly                            |                           |                         |                           |                           |                         |                          |                          |                        |                                |                                  |                                |                            |                            |                         |                           |                                  |                                  |
|                             | Site Topography and Shape                |                           |                         |                           |                           |                         |                          |                          |                        |                                |                                  |                                |                            |                            |                         |                           |                                  |                                  |