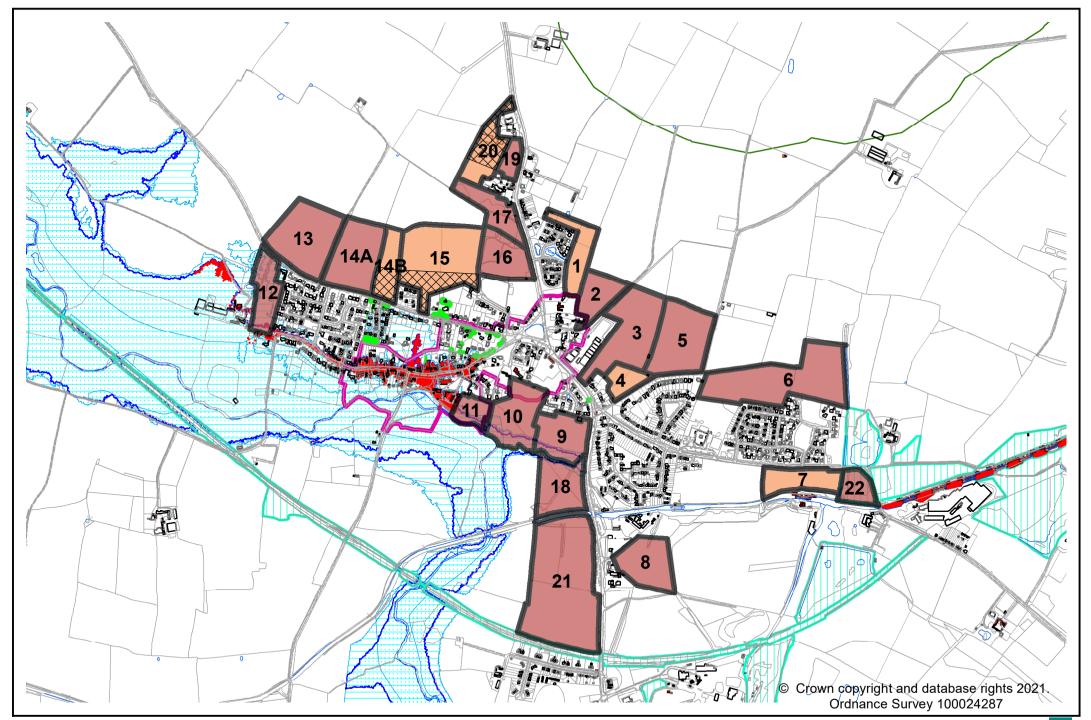

| 16+ Years                          |                                                                                                                                                |                                               |                                                                                                                                                                                                  |                                                                                  |                                               |                                                                                 | 1                                                                               |                                                           |



# SHLAA: LONG ITCHINGTON LAND PARCELS ASSESSMENT - SEPTEMBER 2021

|                               | Reference Number                         | LONG.01                        | LONG.02                        | LONG.03                  | LONG.04                               | LONG.05                               | LONG.06                    | LONG.07                          | LONG.08                 | LONG.09                         | LONG.10           |
|-------------------------------|------------------------------------------|--------------------------------|--------------------------------|--------------------------|---------------------------------------|---------------------------------------|----------------------------|----------------------------------|------------------------