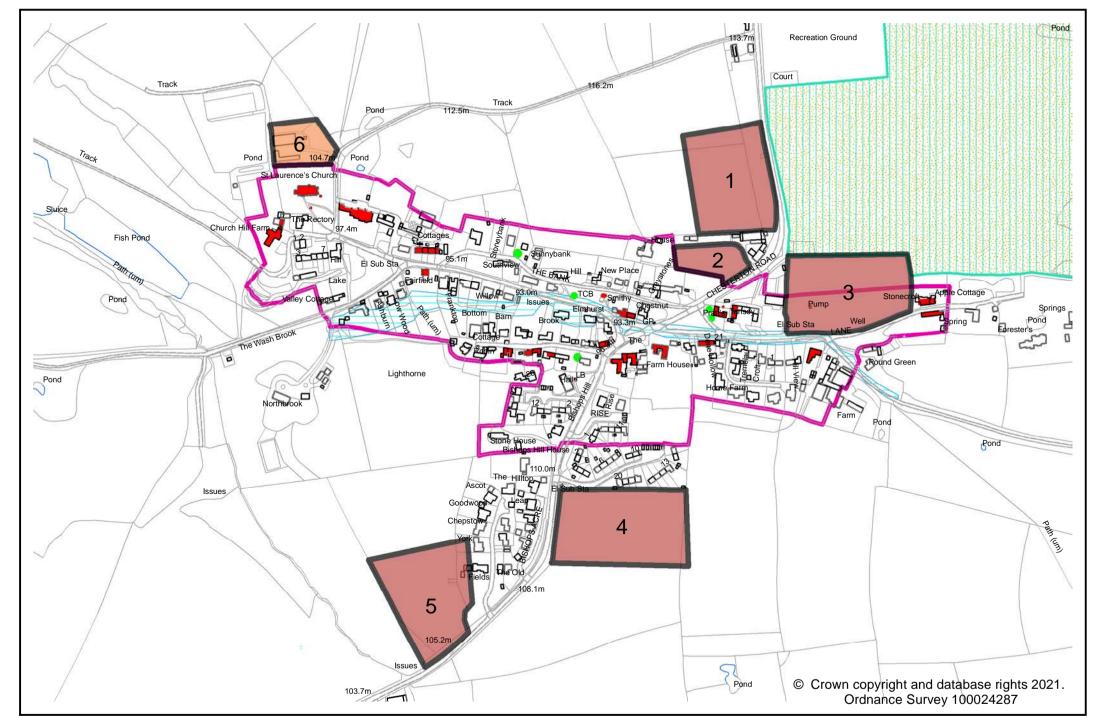

|                                                                                                                                                           |                                                                    |                                                                                                                                                    |                                                                    |                                                                                                                                                                               |                                                                                                                     |







### SHLAA: LIGHTHORNE LAND PARCELS ASSESSMENT - SEPTEMBER 2021

|                               | Reference Number                         | LIG.01                     | LIG.02                      | LIG.03                      | LIG.04                          | LIG.05                           | LIG.06                  |
|-------------------------------|------------------------------------------|----------------------------|-----------------------------|-----------------------------|---------------------------------|----------------------------------|-------------------------|
| e. c                          | Location                                 | West of Chesterton<br>Road | North of<br>Chesterton Road | North of Old<br>School Lane | East of<br>Wellesbourne<br>Road | North of