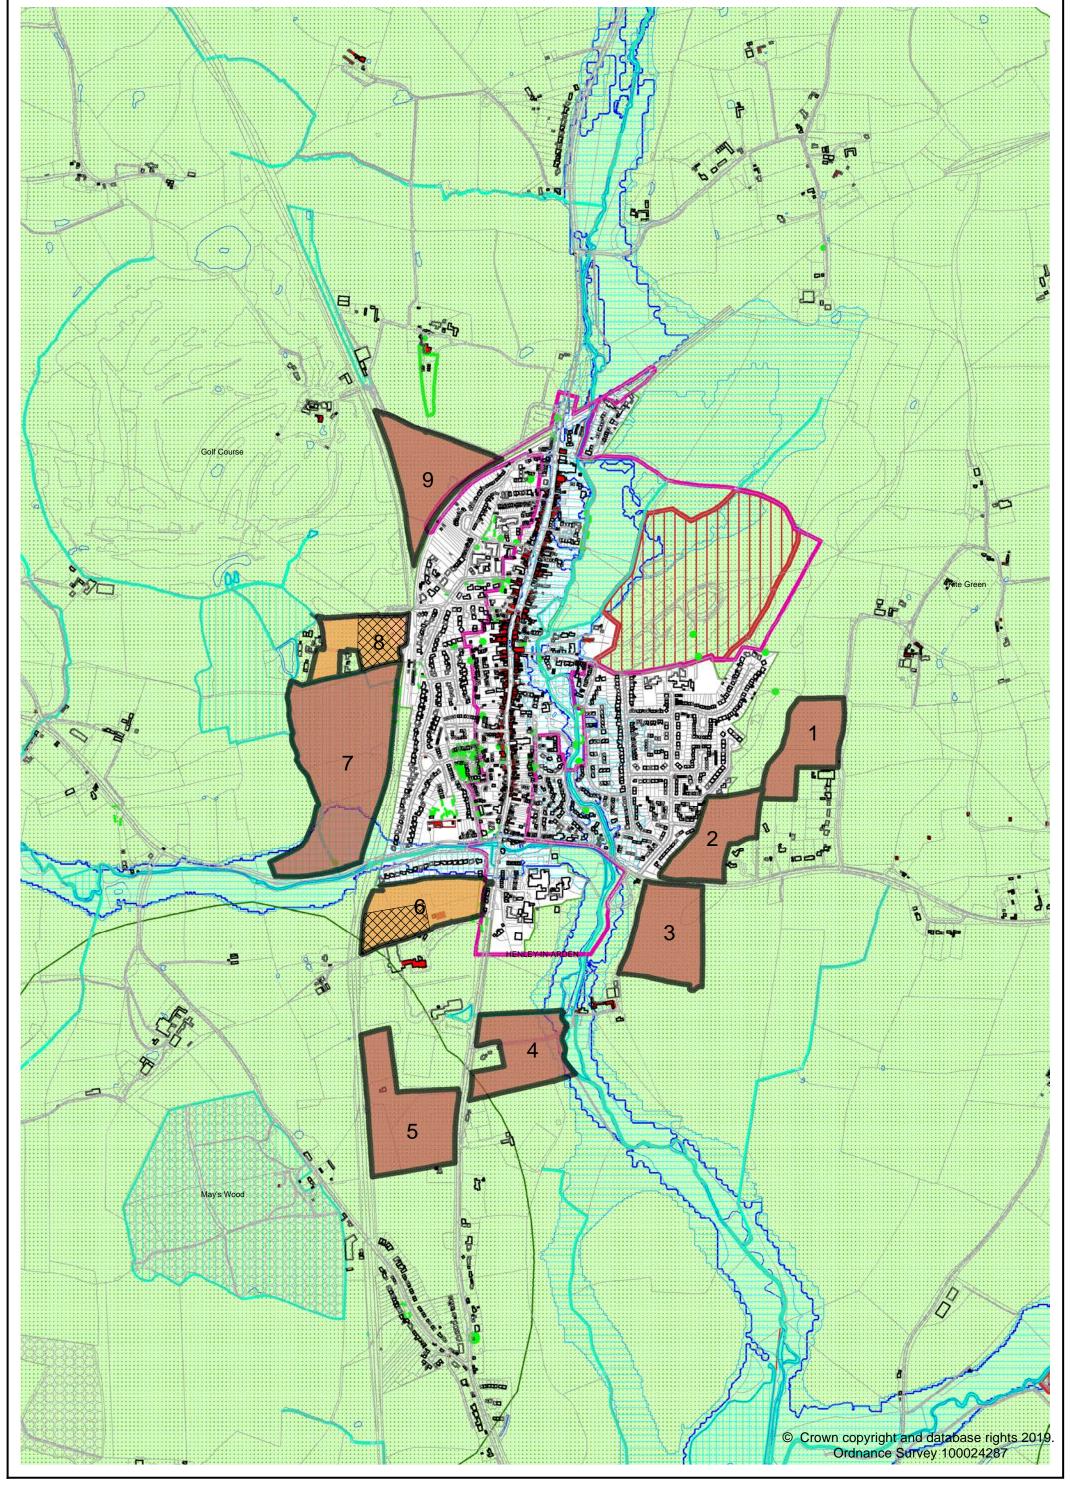

### SHLAA: HENLEY-IN-ARDEN LAND PARCELS ASSESSMENT - SEPTEMBER 2021

|                               | Reference Number                         | HEN.01                                      | HEN.02                                          | HEN.03                                             | HEN.04                    | HEN.05                            | HEN.06                                           | HEN.07               | HEN.08            | HEN.09                                  |
|-------------------------------|------------------------------------------|---------------------------------------------|-------------------------------------------------|----------------------------------------------------|---------------------------|-----------------------------------|--------------------------------------------------|----------------------|-------------------|-----------------------------------------|
| Site Information              | Location                                 | West of Edge<br>Lane [Beaudesert<br>Parish] | North of Warwick<br>Road [Beaudesert<br>Parish] | South of Warwick<br>Road [Wootton<br>Wawen Parish] | East of Stratford<br>Road | West of Stratford<br>Road (south) | West of Stratford<br>Road (north)                | North of New<br>Road | West of Bear Lane | North of town<br>[Beaudesert<br>Parish] |
| Infor                         | Gross Site Area (Ha)                     | 3.0                                         | 3.0                                             | 4.0                                                | 4.0                       | 5.5                               | 3.5                                              | 10.0                 | 2.0               | 4.0                                     |
| Site                          | Greenfield/ Brownfield                   | Greenfield                                  | Greenfield                                      | Greenfield                                         | Greenfield                | Greenfield                        | Greenfield                                       | Greenfield           | Greenfield        | Greenfield                              |
| General                       | Land Use                                 | Agriculture                                 | Agriculture                                     | Agriculture                                        | Agriculture               | Agriculture/<br>Paddocks          | Unused/<br>Residential<br>curtilage/<br>Woodland | Agriculture          | Unused            | Agriculture                             |
|                               | Green Belt                               |                                             |                                                 |                                                    |                           |                                   |                                                  |                      |                   |                                         |
|                               | Area of Outstanding Natural<br>Beauty    |                                             |                                                 |                                                    |                           |                                   |                                                  |                      |                   |                                         |
| ons                           | Conservation Area                        |                                             |                                                 |                                                    |                           |                                   |                                                  |                      |                   |                                         |
| derati                        | European/National Wildlife<br>Site       |                                             |                                                 |                                                    |                           |                                   |                                                  |                      |                   |                                         |
| Consi                         | Special Landscape Area/Area of Restraint |                                             |                                                 |                                                    |                           |                                   |                                                  |                      |                   |                                         |
| ) jung                        | Flood Risk                               |                                             |                                                 |                                                    |                           |                                   |                                                  |                      |                   |                                         |
| Major Planning Considerations | Designated Heritage Asset                |                                             |                                                 |                                                    |                           |                                   |                                                  |                      |                   |                                         |
| Major                         | Major Infrastructure                     |                                             |                                                 |                                                    |                           |                                   |                                                  |                      |                   |                                         |
|                               | Agricultural Land Quality                |                                             |                                                 |                                                    |                           |                                   |                                                  |                      |                   |                                         |
|                               | Minerals and Waste                       |                                             |                                                 |                                                    |                           |                                   |                                                  |                      |                   |                                         |
|                               | Access to Site (vehicles)                |                                             |                                                 |                                                    |                           |                                   |                                                  |                      |                   |                                         |
|                               | Access to Site (walking and cycling)     |                                             |                                                 |                                                    |                           |                                   |                                                  |                      |                   |                                         |
|                               | Accessibility to Local Facilities        |                                             |                                                 |                                                    |                           |                                   |                                                  |                      |                   |                                         |
|                               | Public Transport                         |                                             |                                                 |                                                    |                           |                                   |                                                  |                      |                   |                                         |
|                               | Relationship to Highway<br>Network       |                                             |                                                 |                                                    |                           |                                   |                                                  |                      |                   |                                         |
|                               | Public Right of Way                      |                                             |                                                 |                                                    |                           |                                   |                                                  |                      |                   |                                         |
|                               | Coalescence                              |                                             |                                                 |                                                    |                           |                                   |                                                  |                      |                   |                                         |
| ions                          | Settlement Form                          |                                             |                                                 |                                                    |                           |                                   |                                                  |                      |                   |                                         |
| idetat                        | Settlement Character                     |                                             |                                                 |                                                    |                           |                                   |                                                  |                      |                   |                                         |
| Cons                          | Neighbouring Amenity                     |                                             |                                                 |                                                    |                           |                                   |                                                  |                      |                   |                                         |
| ning                          | Neighbouring Land Uses                   |                                             |                                                 |                                                    |                           |                                   |                                                  |                      |                   |                                         |
| Other Planning Considetations | Non-designated Heritage<br>Asset         |                                             |                                                 |                                                    |                           |                                   |                                                  |                      |                   |                                         |
| g                             | Landscape Sensitivity                    |                                             |                                                 |                                                    |                           |                                   |                                                  |                      |                   |                                         |
|                               | Contaminated Land                        |                                             |                                                 |                                                    |                           |                                   |                                                  |                      |                   |                                         |
|                               | Tree Preservation Order (TPO)            |                                             |                                                 |                                                    |                           |                                   |                                                  |                      |                   |                                         |
|                               | Local Wildlife/Geological<br>Site        |                                             |                                                 |                                                    |                           |                                   |                                                  |                      |                   |                                         |
|                               | Natural Features                         |                                             |                                                 |                                                    |                           |                                   |                                                  |                      |                   |                                         |
|                               | Pollution                                |                                             |                                                 |                                                    |                           |                                   |                                                  |                      |                   |                                         |
|                               | Site Assembly                            |                                             |                                                 |                                                    |                           |                                   |                                                  |                      |                   |                                         |
|                               | Site Topography and Shape                |                                             |                                                 |                                                    |                           |                                   |                                                  |                      |                   |                                         |
|                               |                                          |                                             |                                                 |                                                    |                           |                                   |                                                  |                      |                   |                                         |

|                            | Reference Number                   | HEN.01                                                                                                                                                                 | HEN.02                                                                                                                                                                | HEN.03                                                                                                                                                                  | HEN.04                                                                                                                          | HEN.05                                                                                                                      | HEN.06                                                                                                                                                                                                                                                                                                                         | HEN.07                                                                                                                                                                      | HEN.08                                                                                                                                                      | HEN.09                                                             |
|----------------------------|------------------------------------|------------------------------------------------------------------------------------------------------------------------------------------------------------------------|-----------------------------------------------------------------------------------------------------------------------------------------------------------------------|-------------------------------------------------------------------------------------------------------------------------------------------------------------------------|---------------------------------------------------------------------------------------------------------------------------------|-----------------------------------------------------------------------------------------------------------------------------|--------------------------------------------------------------------------------------------------------------------------------------------------------------------------------------------------------------------------------------------------------------------------------------------------------------------------------|-----------------------------------------------------------------------------------------------------------------------------------------------------------------------------|-------------------------------------------------------------------------------------------------------------------------------------------------------------|--------------------------------------------------------------------|
|                            | Current Use                        |                                                                                                                                                                        |                                                                                                                                                                       |                                                                                                                                                                         |                                                                                                                                 |                                                                                                                             |                                                                                                                                                                                                                                                                                                                                |                                                                                                                                                                             |                                                                                                                                                             |                                                                    |
| Availability<br>Assessment | Intentions                         |                                                                                                                                                                        |                                                                                                                                                                       |                                                                                                                                                                         |                                                                                                                                 |                                                                                                                             |                                                                                                                                                                                                                                                                                                                                |                                                                                                                                                                             |                                                                                                                                                             |                                                                    |
| Avail                      | Legal                              |                                                                                                                                                                        |                                                                                                                                                                       |                                                                                                                                                                         |                                                                                                                                 |                                                                                                                             |                                                                                                                                                                                                                                                                                                                                |                                                                                                                                                                             |                                                                                                                                                             |                                                                    |
|                            | Ownership                          |                                                                                                                                                                        |                                                                                                                                                                       |                                                                                                                                                                         |                                                                                                                                 |                                                                                                                             |                                                                                                                                                                                                                                                                                                                                |                                                                                                                                                                             |                                                                                                                                                             |                                                                    |
| sessi                      | Local Market Analysis              |                                                                                                                                                                        |                                                                                                                                                                       |                                                                                                                                                                         |                                                                                                                                 |                                                                                                                             |                                                                                                                                                                                                                                                                                                                                |                                                                                                                                                                             |                                                                                                                                                             |                                                                    |
| Achievability Assess       | SHLAA History                      |                                                                                                                                                                        |                                                                                                                                                                       |                                                                                                                                                                         |                                                                                                                                 |                                                                                                                             |                                                                                                                                                                                                                                                                                                                                |                                                                                                                                                                             |                                                                                                                                                             |                                                                    |
| ievabi                     | Planning History                   |                                                                                                                                                                        |                                                                                                                                                                       |                                                                                                                                                                         |                                                                                                                                 |                                                                                                                             |                                                                                                                                                                                                                                                                                                                                |                                                                                                                                                                             |                                                                                                                                                             |                                                                    |
| Achi                       | Viability                          |                                                                                                                                                                        |                                                                                                                                                                       |                                                                                                                                                                         |                                                                                                                                 |                                                                                                                             |                                                                                                                                                                                                                                                                                                                                |                                                                                                                                                                             |                                                                                                                                                             |                                                                    |
|                            | Availability                       |                                                                                                                                                                        |                                                                                                                                                                       |                                                                                                                                                                         |                                                                                                                                 |                                                                                                                             | Part only                                                                                                                                                                                                                                                                                                                      |                                                                                                                                                                             |                                                                                                                                                             |                                                                    |
|                            | Suitability - Environmental        | Impact on<br>settlement form<br>and character                                                                                                                          | Landscape<br>impact. Impact on<br>settlement<br>character                                                                                                             | Landscape<br>impact. Impact on<br>settlement<br>character                                                                                                               | Impact on<br>settlement form<br>and character.<br>Coalescence with<br>Wootton Wawen.<br>Setting of listed<br>building           | Impact on<br>settlement<br>character.<br>Coalescence with<br>Wootton Wawen                                                  | Landscape<br>impact. Impact on<br>listed building                                                                                                                                                                                                                                                                              | Landscape<br>impact. Impact on<br>settlement form<br>and character.<br>Local Wildlife Site                                                                                  | Landscape<br>impact. Impact on<br>settlement<br>character                                                                                                   | Landscape<br>impact. Impact on<br>settlement form<br>and character |
|                            | Suitability - Technical            | Provision of vehicle access                                                                                                                                            | Provision of vehicle access. Steeply sloping                                                                                                                          | Provision of vehicle access                                                                                                                                             |                                                                                                                                 |                                                                                                                             | Provision of vehicle access. Steeply sloping                                                                                                                                                                                                                                                                                   | Flood risk (part of<br>site), provision of<br>walking/cycling<br>access                                                                                                     | Provision of vehicle access                                                                                                                                 | Provision of vehicle access                                        |
|                            | Achievability                      |                                                                                                                                                                        |                                                                                                                                                                       |                                                                                                                                                                         |                                                                                                                                 |                                                                                                                             |                                                                                                                                                                                                                                                                                                                                |                                                                                                                                                                             |                                                                                                                                                             |                                                                    |
| sment                      | Initial Overall<br>Deliverability  |                                                                                                                                                                        |                                                                                                                                                                       |                                                                                                                                                                         |                                                                                                                                 |                                                                                                                             | Green Belt                                                                                                                                                                                                                                                                                                                     |                                                                                                                                                                             | Green Belt                                                                                                                                                  |                                                                    |
| Overall Assessment         | Scope for Mitigation               | Elevated site that<br>forms an integral<br>part of the<br>backdrop to the<br>town on its<br>eastern edge so<br>development<br>could not be<br>effectively<br>mitigated | Sloping site that<br>forms an integral<br>part of the<br>backdrop to the<br>town on its<br>eastern edge so<br>development<br>could not be<br>effectively<br>mitigated | Sloping site that<br>forms an attractive<br>undeveloped<br>entrance to the<br>town on its<br>eastern edge so<br>development<br>could not be<br>effectively<br>mitigated | Development<br>would extend<br>physical form of<br>the town beyond<br>an extensive area<br>of playing fields<br>and be isolated | Development<br>would extend<br>physical form of<br>the town beyond<br>an extensive area<br>of open space and<br>be isolated | Elevated site but development restricted to southwestern part is capable of effective mitigation subject to extensive planting to the north and protection of adjacent listed building. A detailed heritage assessment will be used to decide whether impact on heritage assets is too substantial to be mitigated effectively | strong physical<br>edge to the town<br>and development<br>would be isolated.<br>Also there is no<br>obvious scope to<br>provide safe and<br>convenient<br>pedestrian routes | Development on<br>eastern part of the<br>site is capable of<br>being effectively<br>mitigated through<br>extensive<br>landscaping along<br>outer boundaries | Not applicable as<br>site is not<br>available                      |
|                            | Adjusted Overall<br>Deliverability |                                                                                                                                                                        |                                                                                                                                                                       |                                                                                                                                                                         |                                                                                                                                 |                                                                                                                             | Green Belt<br>★                                                                                                                                                                                                                                                                                                                |                                                                                                                                                                             | Green Belt                                                                                                                                                  |                                                                    |
| city                       | Net Site Area (Ha)                 |                                                                                                                                                                        |                                                                                                                                                                       |                                                                                                                                                                         |                                                                                                                                 |                                                                                                                             | 1.0                                                                                                                                                                                                                                                                                                                            |                                                                                                                                                                             | 1.0                                                                                                                                                         |                                                                    |
| Dwelling Capacity          | 30dph of net area                  |                                                                                                                                                                        |                                                                                                                                                                       |                                                                                                                                                                         |                                                                                                                                 |                                                                                                                             | 30                                                                                                                                                                                                                                                                                                                             |                                                                                                                                                                             | 30                                                                                                                                                          |                                                                    |
| elling                     | 35dph of net area                  |                                                                                                                                                                        |                                                                                                                                                                       |                                                                                                                                                                         |                                                                                                                                 |                                                                                                                             |                                                                                                                                                                                                                                                                                                                                |                                                                                                                                                                             |                                                                                                                                                             |                                                                    |
| Ď                          | 40dph of net area                  |                                                                                                                                                                        |                                                                                                                                                                       |                                                                                                                                                                         |                                                                                                                                 |                                                                                                                             |                                                                                                                                                                                                                                                                                                                                |                                                                                                                                                                             |                                                                                                                                                             |                                                                    |
|                            | 1- 5 Years                         |                                                                                                                                                                        |                                                                                                                                                                       |                                                                                                                                                                         |                                                                                                                                 |                                                                                                                             | 30                                                                                                                                                                                                                                                                                                                             |                                                                                                                                                                             | 30                                                                                                                                                          |                                                                    |
| Timescale                  | 6 – 10 Years                       |                                                                                                                                                                        |                                                                                                                                                                       |                                                                                                                                                                         |                                                                                                                                 |                                                                                                                             |                                                                                                                                                                                                                                                                                                                                |                                                                                                                                                                             |                                                                                                                                                             |                                                                    |
| i ii                       | 11 – 15 Years                      |                                                                                                                                                                        |                                                                                                                                                                       |                                                                                                                                                                         |                                                                                                                                 |                                                                                                                             |                                                                                                                                                                                                                                                                                                                                |                                                                                                                                                                             |                                                                                                                                                             |                                                                    |
|                            | 16+ Years                          |                                                                                                                                                                        |                                                                                                                                                                       |                                                                                                                                                                         |                                                                                                                                 |                                                                                                                             |                                                                                                                                                                                                                                                                                                                                |                                                                                                                                                                             |                                                                                                                                                             |                                                                    |