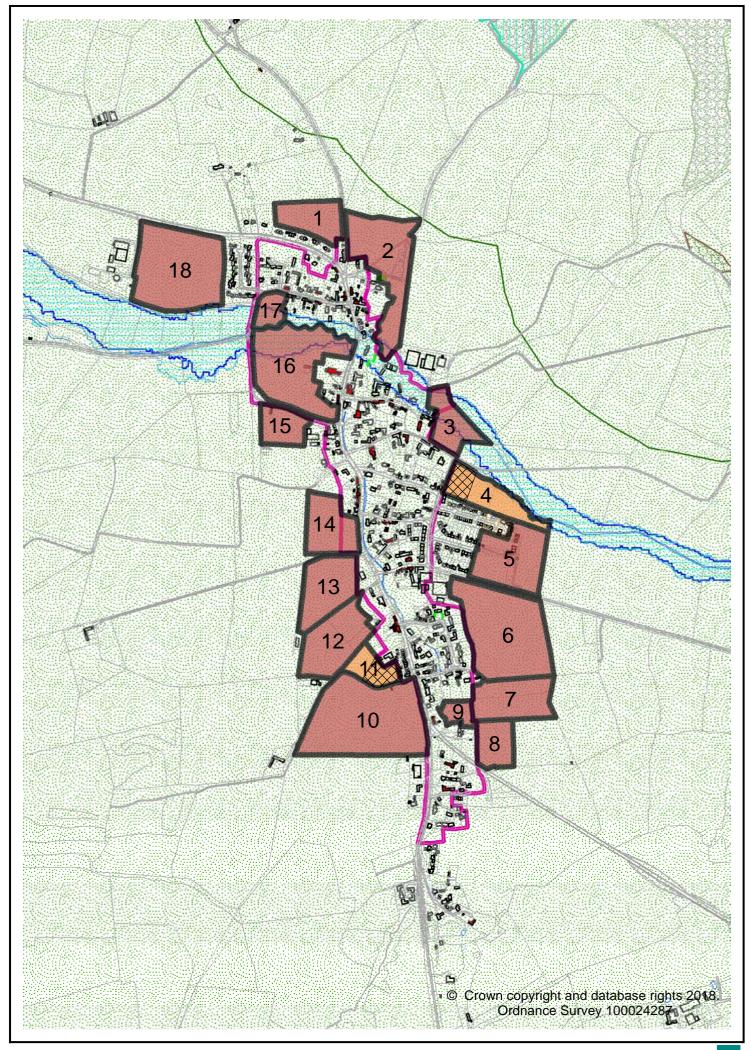

|                                                                           |                                                                                                 |                                                           |                                         |                                                                                  |
|                             | 16+ Years                          |                                                                           |                                                                                                 |                                                           |                                         |                                                                                  |



### SHLAA: LONG COMPTON LAND PARCELS ASSESSMENT - SEPTEMBER 2021

|                               | Reference Number                                | LC.01                     | LC.02                    | LC.03                     | LC.04             | LC.05                     | LC.06                    | LC.07                  | LC.08                   | LC.09                  | LC.10                   |
|-------------------------------|-------------------------------------------------|---------------------------|--------------------------|---------------------------|-------------------|---------------------------|--------------------------|------------------------|-------------------------|------------------------|-------------------------|
|                               | Location