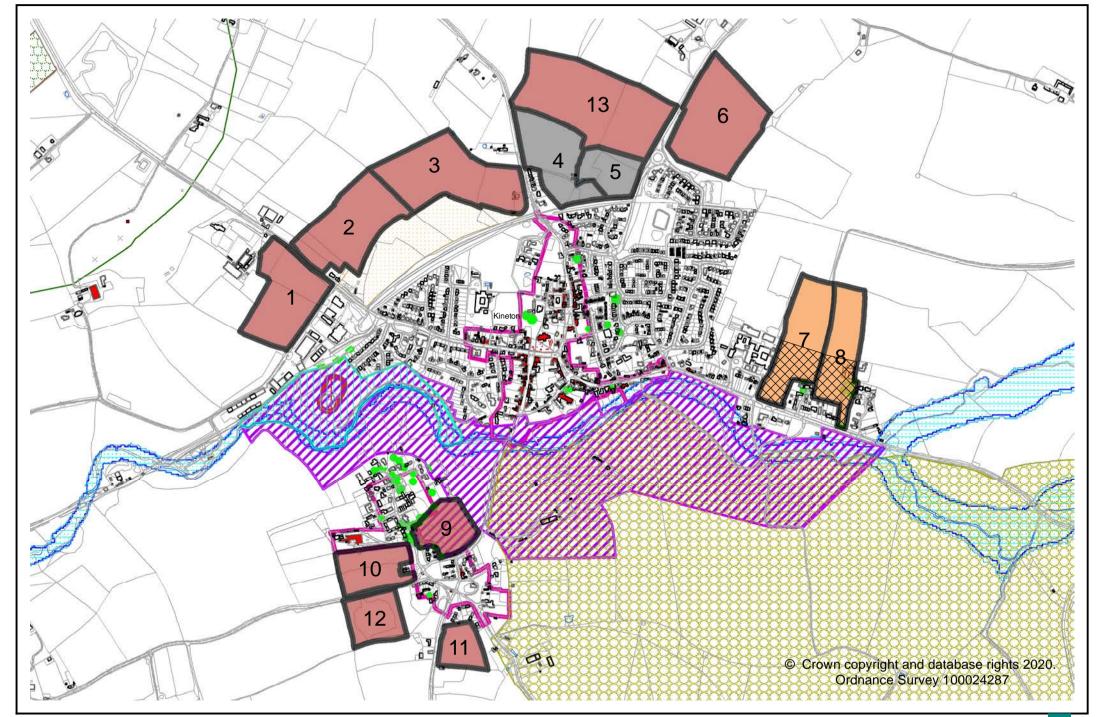

|                                                           |                                                            |                                                           |                                                                                                                               |                                                                    |                                                                                 |                                                           |                         |                                                                                                                                                                                              |                      |                  |



### SHLAA: KINETON LAND PARCELS ASSESSMENT - SEPTEMBER 2021

|                               | Reference Number                         | KIN.01                           | KIN.02                           | KIN.03                     | KIN.04                     | KIN.05                          | KIN.06                  | KIN.07                          | KIN.08                          | KIN.09                                      | KIN.10                                              | KIN.11                                   | KIN.12                                              | KIN.13                          |
|-------------------------------|------------------------------------------|----------------------------------|----------------------------------|---------------------------