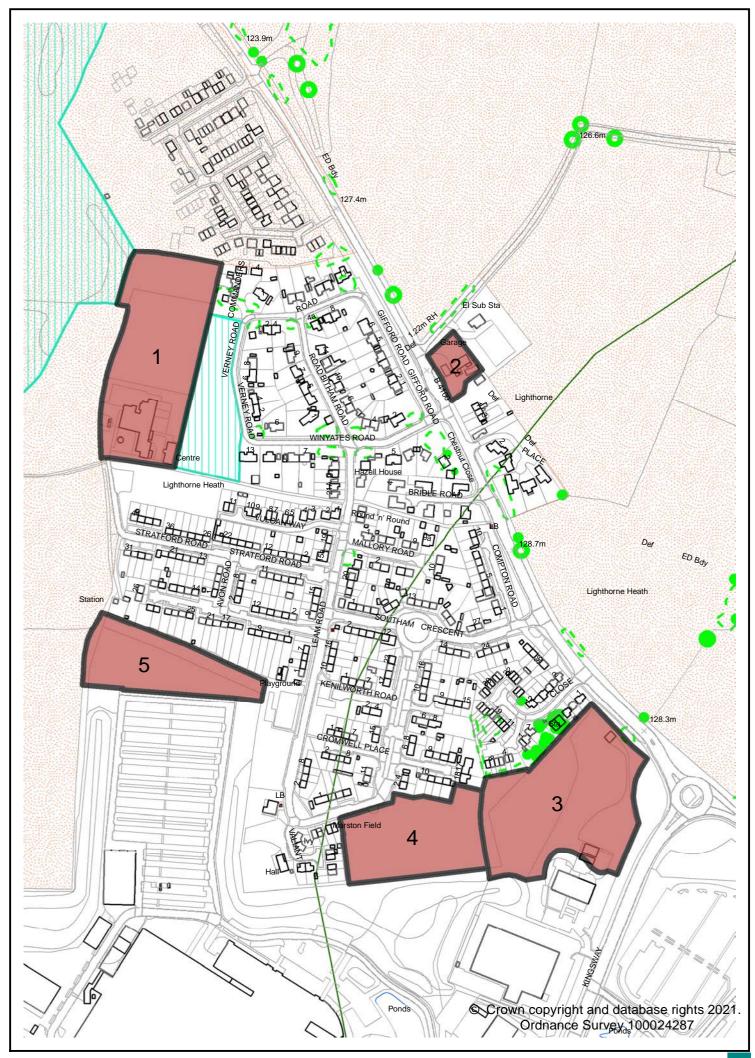

|                                            |                                                                                                                                                                                                                   |                                                                                                                                                                                                                                                                          |



SHLAA Land Parcels - Lighthorne Heath

#### SHLAA: LIGHTHORNE HEATH LAND PARCELS ASSESSMENT - SEPTEMBER 2021

|                               | Reference Number                         | LH.01                     | LH.02                   | LH.03                   | LH.04                      | LH.05                |
|-------------------------------|------------------------------------------|---------------------------|-------------------------|-------------------------|----------------------------|----------------------|
|                               | Location                                 | West of Verney<br>Road    | East of Banbury<br>Road | West of Banbury<br>Road | South of Marston<br>Avenue | West of Leam<br>Road |
| General Site<br>Information   | Gross Site Area (Ha)