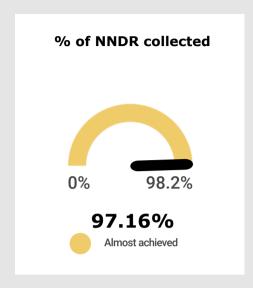

## 2019-20 Year End Q4 KPI Report



#### **KO1: A Flourishing Local Economy**













#### **KO1: A Flourishing Local Economy**











#### KO2: People and their environment





#### KO2: People and their environment



### Satisfaction with local area as a place to live 2017 = 93%









Performance over 2019 -20 has generally been better than the previous year, with only Q2 performance worse than last year.



#### KO2: People and their environment













Leisure: Quarters 1-3 showed the usual pattern, each quarter down on the previous quarter. Q4 is down this year due to the closure of all leisure centres following lockdown on 20 March and data only being available for Jan/Feb.

#### KO3: Responsible community leadership













One day above maximum target. Service volumes below expected performance.



Target of 0 not achieved due to Covid