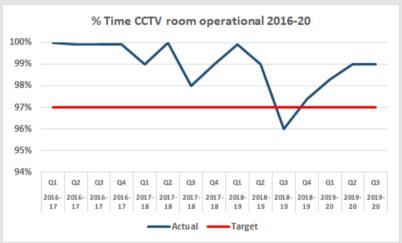

#### KO3: Responsible community leadership

One day above maximum target. Service volumes below expected performance.

Target of 0 not achieved due to Covid-19 response by MHCLG to house all rough sleepers