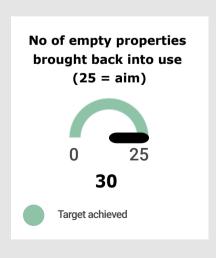

## 2019-20 Year End Q4 KPI Report



#### **KO1: A Flourishing Local Economy**













#### **KO1: A Flourishing Local Economy**











#### KO2: People and their environment





#### KO2: People and their environment



### Satisfaction with local area as a place to live 2017 = 93%









Performance over 2019 -20 has generally been better than the previous year, with only Q2 performance worse than last year.



#### KO2: People and their environment













Leisure: Quarters 1-3 showed the usual pattern, each quarter down on the previous quarter. Q4 is down this year due to the closure of all leisure centres following lockdown on 20 March and data only being available for Jan/Feb.

#### KO3: Responsible community leadership













One day above maximum target. Service volumes below expected performance.



Target of 0 not achieved due to Covid-19 response by MHCLG to house all rough sleepers

#### KO3: Responsible community leadership



#### **C