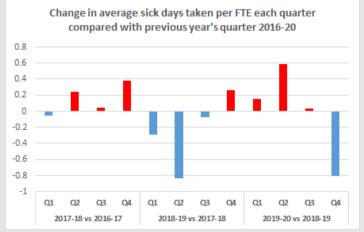

#### **Corporate Health Indicators**

Change in average number of sick days taken per FTE in e.g. Q1 2019 compared to Q1 2018

Change in average number of sick days taken per FTE from one quarter to the next.