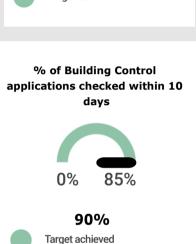

## 2019-20 Year End Q4 KPI Report



#### **KO1: A Flourishing Local Economy**













#### **KO1: A Flourishing Local Economy**











#### KO2: People and their environment





#### KO2: People and their environment



### Satisfaction with local area as a place to live 2017 = 93%









Performance over 2019 -20 has generally been better than the previous year, with only Q2 performance worse than last year.



#### KO2: People and their environment













Leisure: Quarters 1-3 showed the usual pattern, each quarter down on the previous quarter. Q4 is down this year due to the closure of all leisure centres following lockdown on 20 March and data only being available for Jan/Feb.

#### KO3: Responsible community leadership













One day above maximum target. Service volumes below expected performance.



Target of 0 not achieved due to Covid-19 response by MHCLG to house all rough sleepers

#### K