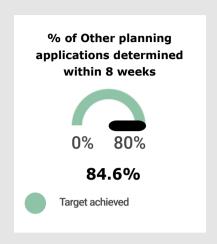

## 2019-20 Year End Q4 KPI Report



#### **KO1: A Flourishing Local Economy**













#### **KO1: A Flourishing Local Economy**











#### KO2: People and their environment





#### KO2: People and their environment



### Satisfaction with local area as a place to live 2017 = 93%









Performance over 2019 -20 has generally been better than the previous year, with only Q2 performance worse than last year.



#### KO2: People and their environment













Leisure: Quarters 1-3 showed the usual pattern, each quarter down on the previous quarter. Q4 is down this year due to the closure of all leisure centres following lockdown on 20 March and data only being available for Jan/Feb.

#### KO3: Responsible community leadership













One day above maximum target. Service volumes below expected performance.



Target of 0 not achieved due to Covid-19 response by MHCLG to house all rough sleepers

#### KO3: