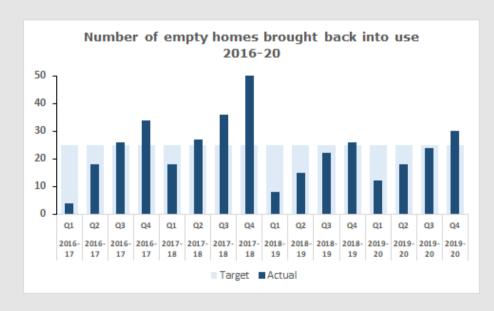

## 2019-20 Year End Q4 KPI Report



#### **KO1: A Flourishing Local Economy**













#### **KO1: A Flourishing Local Economy**











#### KO2: People and their environment





#### KO2: People and their environment



### Satisfaction with local area as a place to live 2017 = 93%









Performance over 2019 -20 has generally been better than the previous year, with only Q2 performance worse than last year.



#### KO2: People and their environment













Leisure: Quarters 1-3 showed the usual pattern, each quarter down on the previous quarter. Q4 is down this year due to the closure of all leisure centres following lockdown on 20 March and data only being available for Jan/Feb.

#### KO3: Responsible community leadership













One day above maximum target. Service volumes below expected performance.



Target of 0 not achieved due to Covid-19 response by MHCLG to house all rough sleepers

#### KO3: Responsible community leadership



#### **Cor