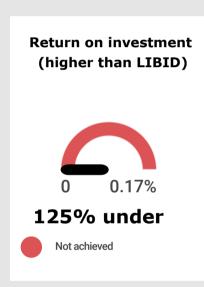

# Corporate Complaints 20 complaints received 2 justified

£93k lost in March 2020 due to Covid 19 impact on investment market.