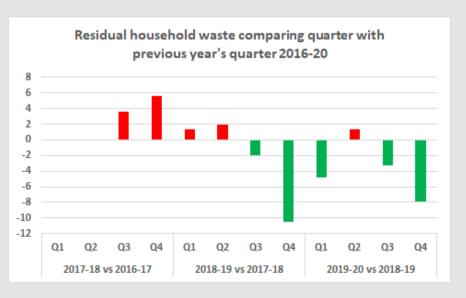

#### KO2: People and their environment

Leisure: Quarters 1-3 showed the usual pattern, each quarter down on the previous quarter. Q4 is down this year due to the closure of all leisure centres following lockdown on 20 March and data only being available for Jan/Feb.