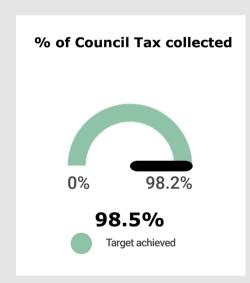

## 2019-20 Year End Q4 KPI Report



#### **KO1: A Flourishing Local Economy**













#### **KO1: A Flourishing Local Economy**











#### KO2: People and their environment





#### KO2: People and their environment



### Satisfaction with local area as a place to live 2017 = 93%









Performance over 2019 -20 has generally been better than the previous year, with only Q2 performance worse than last year.



#### KO2: People and their environment













Leisure: Quarters 1-3 showed the usual pattern, each quarter down on the previous quarter. Q4 is down this year due to the closure of all leisure centres following lockdown on 20 March and data only being available for Jan/Feb.

#### KO3: Responsible community leadership













One day above maximum target. Service volumes below expected performance.



Target of 0 not achieved due to Covid-19