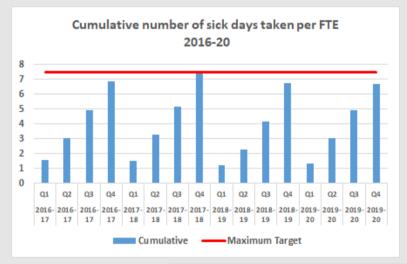

#### **Corporate Health Indicators**

Change in average number of sick days taken per FTE in e.g. Q1 2019 compared to Q1 2018

Change in average number of sick days taken per FTE from one quarter to the next.