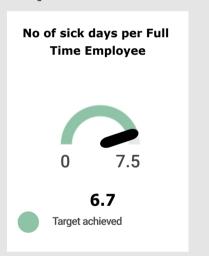

#### **Corporate Health Indicators**

Change in average number of sick days taken per FTE in e.g. Q1 2019 compared to Q1 2018

Change in average number of sick days taken per FTE from one quarter to the next.