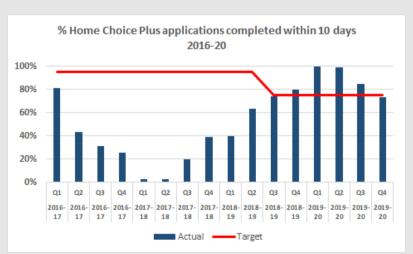

## 2019-20 Year End Q4 KPI Report



#### **KO1: A Flourishing Local Economy**













#### **KO1: A Flourishing Local Economy**











#### KO2: People and their environment





#### KO2: People and their environment



### Satisfaction with local area as a place to live 2017 = 93%









Performance over 2019 -20 has generally been better than the previous year, with only Q2 performance worse than last year.



#### KO2: People and their environment













Leisure: Quarters 1-3 showed the usual pattern, each quarter down on the previous quarter. Q4 is down this year due to the closure of all leisure centres following lockdown on 20 March and data only being available for Jan/Feb.

#### KO3: Responsible community leadership













One day above maximum target. Service volumes below expected performance.



Target of 0 not achieved due to Covid-19 response by MHCLG to house all rough sleepers

#### KO3: Responsible community leadership



#### **Corporate Health Indicators**







Change in average number of sick days taken per FTE in e.g. Q1 2019 compared to Q1 2018



Change in average number of sick days taken per FTE from one quarter to the next.

#### **Corporate Health Indicators**





# Corporate Complaints 20 complaints received 2 justified



£93k lost in March 2020 due to Covid 19 impact on investment market.

#### **Results from Residents' Survey**