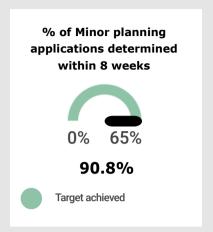

## 2019-20 Year End Q4 KPI Report



#### **KO1: A Flourishing Local Economy**













#### **KO1: A Flourishing Local Economy**











#### KO2: People and their environment





#### KO2: People and their environment



### Satisfaction with local area as a place to live 2017 = 93%









Performance over 2019 -20 has generally been better than the previous year, with only Q2 performance worse than last year.



#### KO2: People and their environment













Leisure: Quarters 1-3 showed the usual pattern, each quarter down on the previous quarter. Q4 is down this year due to the closure of all leisure centres following lockdown on 20 March and data only being available for Jan/Feb.

#### KO3: Responsible community leadership













One day above maximum target. Service volumes below expected performance.



Target of 0 not achieved due to Covid-19 response by MHCLG to house all rough sleepers

#### KO3