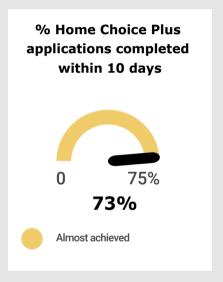

## 2019-20 Year End Q4 KPI Report



#### **KO1: A Flourishing Local Economy**













#### **KO1: A Flourishing Local Economy**











#### KO2: People and their environment





#### KO2: People and their environment



### Satisfaction with local area as a place to live 2017 = 93%









Performance over 2019 -20 has generally been better than the previous year, with only Q2 performance worse than last year.



#### KO2: People and their environment













Leisure: Quarters 1-3 showed the usual pattern, each quarter down on the previous quarter. Q4 is down this year due to the closure of all leisure centres following lockdown on 20 March and data only being available for Jan/Feb.

#### KO3: Responsible community leadership













One day above maximum target. Service volumes below expected performance.



Target of 0 not achieved due to Covid-19 response by MHCLG to house all rough sleepers

#### KO3: Responsible community leadership



#### **Corporate Health Indicators**







Change in average number of sick days taken per FTE in e.g. Q1 2019 compared to Q1 2018



Change in average number of sick days taken per FTE from one quarter to the next.

#### **Corporate Health Indicators**





# Corporate Complaints 20 complaints received 2 justified



£93k lost in March 2020 due to Covid 19 impact on investment market.

#### **Results from Residents' Survey**