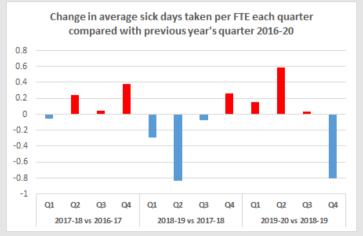

#### **Corporate Health Indicators**

Change in average number of sick days taken per FTE in e.g. Q1 2019 compared to Q1 2018

Change in average number of sick days taken per FTE from one quarter to the next.