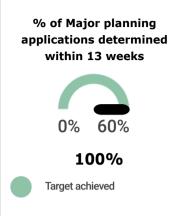

## 2019-20 Year End Q4 KPI Report



#### **KO1: A Flourishing Local Economy**













#### **KO1: A Flourishing Local Economy**











#### KO2: People and their environment





#### KO2: People and their environment



### Satisfaction with local area as a place to live 2017 = 93%









Performance over 2019 -20 has generally been better than the previous year, with only Q2 performance worse than last year.



#### KO2: People and their environment













Leisure: Quarters 1-3 showed the usual pattern, each quarter down on the previous quarter. Q4 is down this year due to the closure of all leisure centres following lockdown on 20 March and data only being available for Jan/Feb.

#### KO3: Responsible community leadership













One day above maximum target. Service volumes below expected performance.



Target of 0 not achieved due to Covid-19 response by MHCLG to house all rough sleepers

####