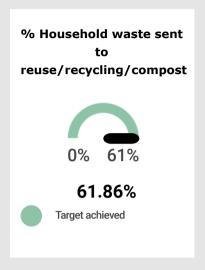

#### KO2: People and their environment

Leisure: Quarters 1-3 showed the usual pattern, each quarter down on the previous quarter. Q4 is down this year due to the closure of all leisure centres following lockdown on 20 March and data only being available for Jan/Feb.