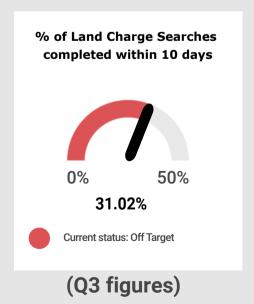

## 2019-20 Year End Q4 KPI Report



#### **KO1: A Flourishing Local Economy**













#### **KO1: A Flourishing Local Economy**











#### KO2: People and their environment





#### KO2: People and their environment



### Satisfaction with local area as a place to live 2017 = 93%









Performance over 2019 -20 has generally been better than the previous year, with only Q2 performance worse than last year.



#### KO2: People and their environment













Leisure: Quarters 1-3 showed the usual pattern, each quarter down on the previous quarter. Q4 is down this year due to the closure of all leisure centres following lockdown on 20 March and data only being available for Jan/Feb.

#### KO3: Responsible community leadership













One day above maximum target. Service volumes below expected performance.



Target of 0 not achieved due to Covid-19 resp