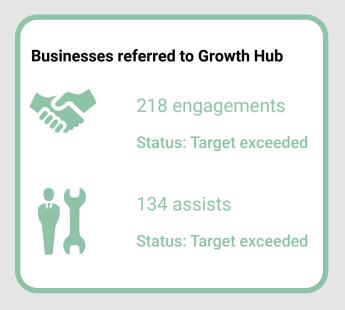

## 2019-20 Year End Q4 KPI Report



#### **KO1: A Flourishing Local Economy**













#### **KO1: A Flourishing Local Economy**











#### KO2: People and their environment





#### KO2: People and their environment



### Satisfaction with local area as a place to live 2017 = 93%









Performance over 2019 -20 has generally been better than the previous year, with only Q2 performance worse than last year.



#### KO2: People and their environment













Leisure: Quarters 1-3 showed the usual pattern, each quarter down on the previous quarter. Q4 is down this year due to the closure of all leisure centres following lockdown on 20 March and data only being available for Jan/Feb.

#### KO3: Responsible community leadership













One day above maximum target. Service volumes below expected performance.



Target of 0 not achieved due to Covid-19 respon