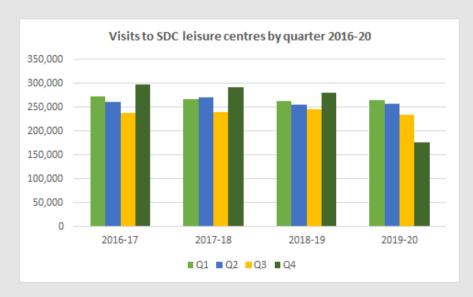

#### KO2: People and their environment

Leisure: Quarters 1-3 showed the usual pattern, each quarter down on the previous quarter. Q4 is down this year due to the closure of all leisure centres following lockdown on 20 March and data only being available for Jan/Feb.