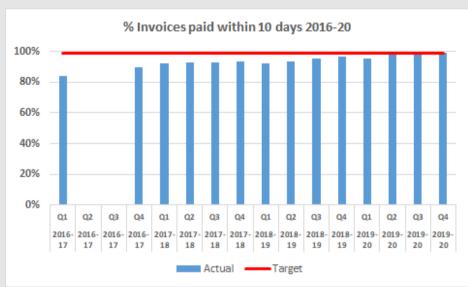

# Corporate Complaints 20 complaints received 2 justified

£93k lost in March 2020 due to Covid 19 impact on investment market.