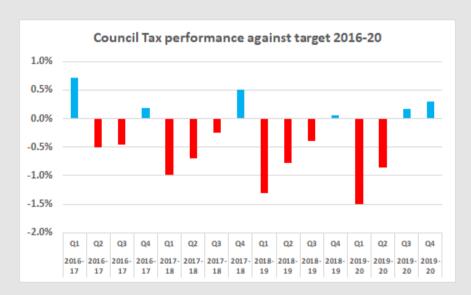

## 2019-20 Year End Q4 KPI Report



#### **KO1: A Flourishing Local Economy**













#### **KO1: A Flourishing Local Economy**











#### KO2: People and their environment





#### KO2: People and their environment



### Satisfaction with local area as a place to live 2017 = 93%









Performance over 2019 -20 has generally been better than the previous year, with only Q2 performance worse than last year.



#### KO2: People and their environment













Leisure: Quarters 1-3 showed the usual pattern, each quarter down on the previous quarter. Q4 is down this year due to the closure of all leisure centres following lockdown on 20 March and data only being available for Jan/Feb.

#### KO3: Responsible community leadership













One day above maximum target. Service volumes below expected performance.



Target of 0 not achieved due to Covid-19 re