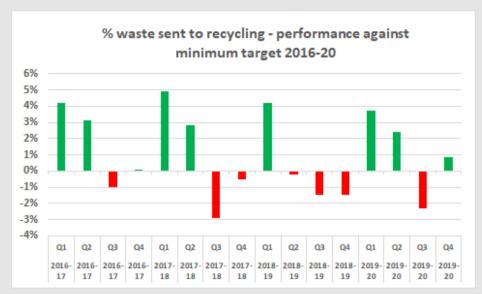

#### KO2: People and their environment

Leisure: Quarters 1-3 showed the usual pattern, each quarter down on the previous quarter. Q4 is down this year due to the closure of all leisure centres following lockdown on 20 March and data only being available for Jan/Feb.