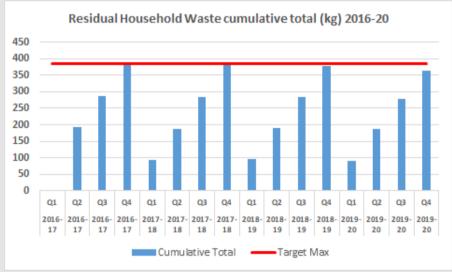

#### KO2: People and their environment

Leisure: Quarters 1-3 showed the usual pattern, each quarter down on the previous quarter. Q4 is down this year due to the closure of all leisure centres following lockdown on 20 March and data only being available for Jan/Feb.