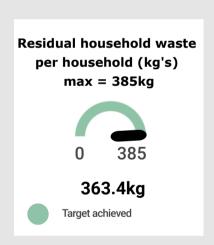

## 2019-20 Year End Q4 KPI Report



#### **KO1: A Flourishing Local Economy**













#### **KO1: A Flourishing Local Economy**











#### KO2: People and their environment





#### KO2: People and their environment



### Satisfaction with local area as a place to live 2017 = 93%









Performance over 2019 -20 has generally been better than the previous year, with only Q2 performance worse than last year.



#### KO2: People and their environment













Leisure: Quarters 1-3 showed the usual pattern, each quarter down on the previous quarter. Q4 is down this year due to the closure of all leisure centres following lockdown on 20 March and data only being available for Jan/Feb.

#### KO3: Responsible community leadership













One day above maximum target. Service volumes below expected performance.



Target of 0 not achieved due to Covid-19 response by MHCLG to house all rough sleepers

#### KO3: Responsible community leadership



#### **Corporate Health Indicators**







Change in average number of sick days taken per FTE in e.g. Q1 2019 compared t