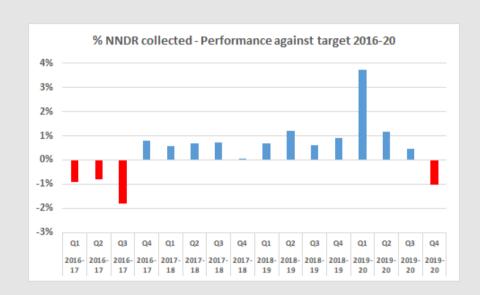

## 2019-20 Year End Q4 KPI Report



#### **KO1: A Flourishing Local Economy**













#### **KO1: A Flourishing Local Economy**











#### KO2: People and their environment





#### KO2: People and their environment



### Satisfaction with local area as a place to live 2017 = 93%









Performance over 2019 -20 has generally been better than the previous year, with only Q2 performance worse than last year.



#### KO2: People and their environment













Leisure: Quarters 1-3 showed the usual pattern, each quarter down on the previous quarter. Q4 is down this year due to the closure of all leisure centres following lockdown on 20 March and data only being available for Jan/Feb.

#### KO3: Responsible community leadership













One day above maximum target. Service volumes below expected performance.



Target of 0 not achieved due to Covid-1