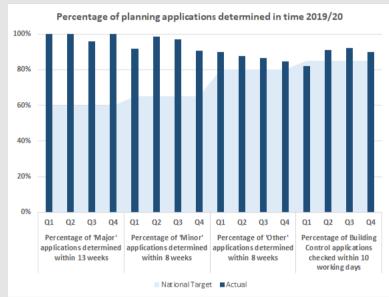

## 2019-20 Year End Q4 KPI Report



#### **KO1: A Flourishing Local Economy**













#### **KO1: A Flourishing Local Economy**











#### KO2: People and their environment





#### KO2: People and their environment



### Satisfaction with local area as a place to live 2017 = 93%









Performance over 2019 -20 has generally been better than the previous year, with only Q2 performance worse than last year.



#### KO2: People and their environment













Leisure: Quarters 1-3 showed the usual pattern, each quarter down on the previous quarter. Q4 is down this year due to the closure of all leisure centres following lockdown on 20 March and data only being available for Jan/Feb.

#### KO3: Responsible community leadership













One day above maximum target. Service volumes below expected performance.



Target of 0 not achieved due to Covid-19 response by MHCLG to house all rough sleepers

#### KO3: Re