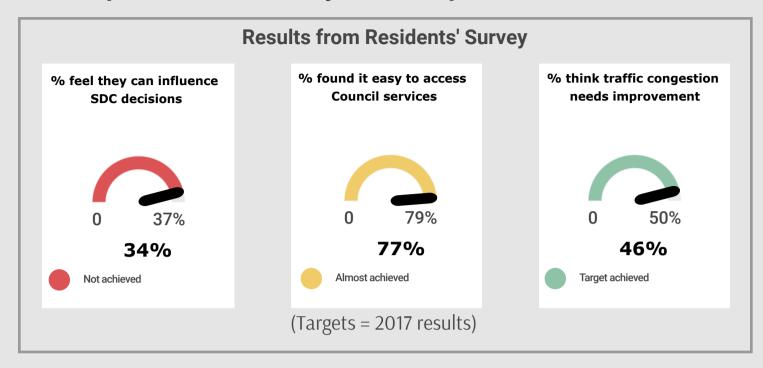

ironment





#### KO2: People and their environment



### Satisfaction with local area as a place to live 2017 = 93%









Performance over 2019 -20 has generally been better than the previous year, with only Q2 performance worse than last year.



#### KO2: People and their environment













Leisure: Quarters 1-3 showed the usual pattern, each quarter down on the previous quarter. Q4 is down this year due to the closure of all leisure centres following lockdown on 20 March and data only being available for Jan/Feb.

#### KO3: Responsible community leadership













One day above maximum target. Service volumes below expected performance.



Target of 0 not achieved due to Covid-19 response by MHCLG to house all rough sleepers

#### KO3: Responsible community leadership



#### **Corporate Health Indicators**







Change in average number of sick days taken per FTE in e.g. Q1 2019 compared to Q1 2018



Change in average number of sick days taken per FTE from one quarter to the next.

#### **Corporate Health Indicators**





# Corporate Complaints 20 complaints received 2 justified



£93k lost in March 2020 due to Covid 19 impact on investment market.

#### **Results from Residents' Survey**