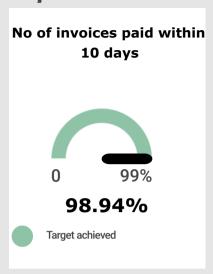

# Corporate Complaints 20 complaints received 2 justified

£93k lost in March 2020 due to Covid 19 impact on investment market.