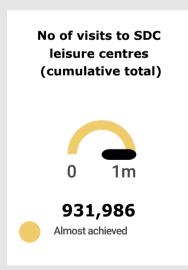

#### KO2: People and their environment

Leisure: Quarters 1-3 showed the usual pattern, each quarter down on the previous quarter. Q4 is down this year due to the closure of all leisure centres following lockdown on 20 March and data only being available for Jan/Feb.