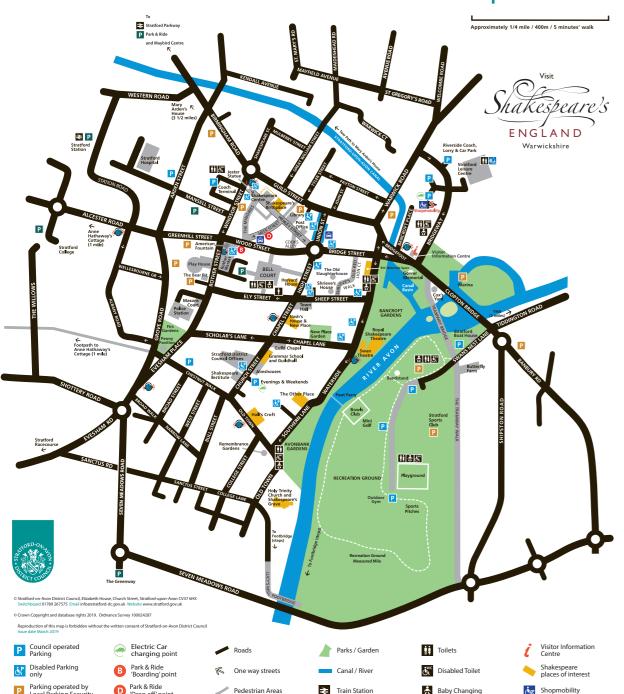

# Stratford-upon-Avon

Accessible Toilet and Baby Change

'Drop off' point

Due to Covid-19 the guide now reflects some of the social distancing changes made to support businesses and organisations while continuing to follow the Government guidelines. Essential and more useful information is provided at www.accessiblestratforduponavon.co.uk a large print detailed version of the contents and the map. Email: med2swan@gmail.com or Call: 07850 715782

# Parking when displaying a valid blue badge

Council car parks are free and without a time limit but a pass is required for Bridgeway. www.stratford.gov.uk/parking-roads-transport/ car-parks-in-stratford-upon-avon.cfm

On-street blue badge bays are free and without a time limit unless stated

On-Street general parking is free and without a time limit unless stated

Park & Ride is at Bishopton: www.warwickshire.gov.uk/stratfordparkandride

Other car parks will charge.

**Union Street** is now for blue badge parking or taxis only.

Accessible toilets are in Council car parks and the Leisure Centre. in addition to shops and businesses. Ensure vou have a Radar kev!