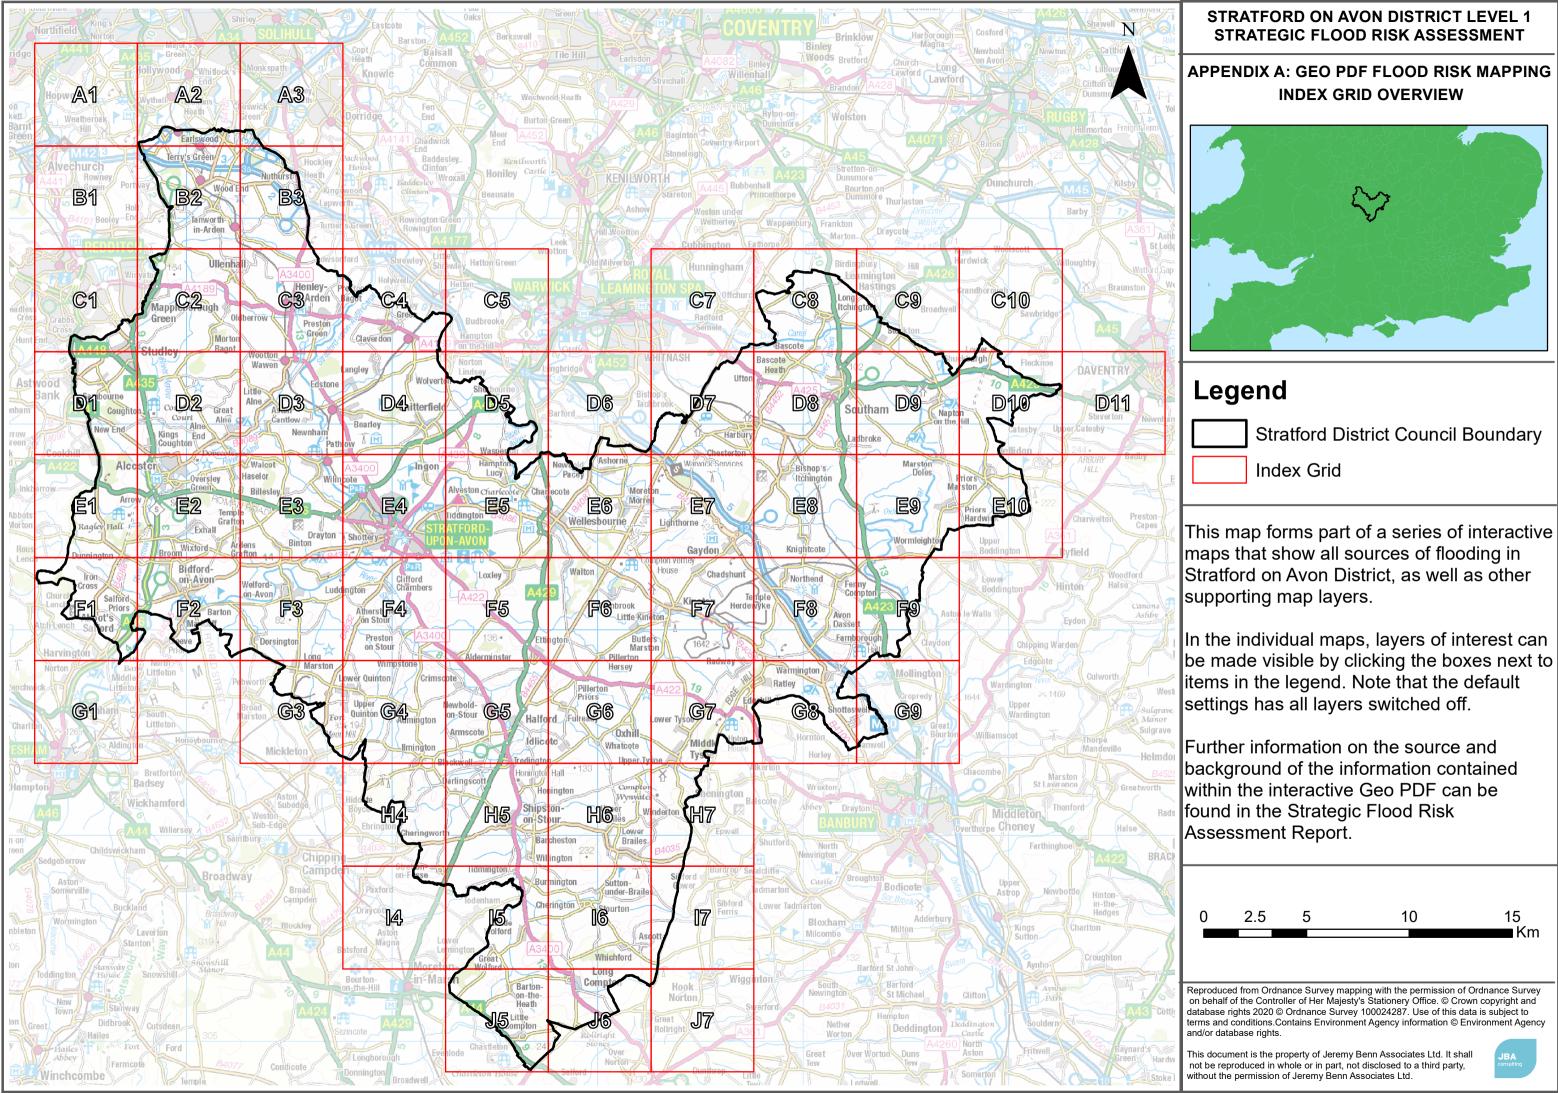

| 0                                                                                                                                                                                                                                                                                                                                                               | 2.5 | 5 | 10                              | 15<br>■ Km |
|-----------------------------------------------------------------------------------------------------------------------------------------------------------------------------------------------------------------------------------------------------------------------------------------------------------------------------------------------------------------|-----|---|---------------------------------|------------|
| Reproduced from Ordnance Survey mapping with the permission of Ordnance Survey on behalf of the Controller of Her Majesty's Stationery Office. © Crown copyright and database rights 2020 © Ordnance Survey 100024287. Use of this data is subject to terms and conditions.Contains Environment Agency information © Environment Agency and/or database rights. |     |   |                                 |            |
|                                                                                                                                                                                                                                                                                                                                                                 |     |   | y Benn Associates Ltd. It shall | JBA        |