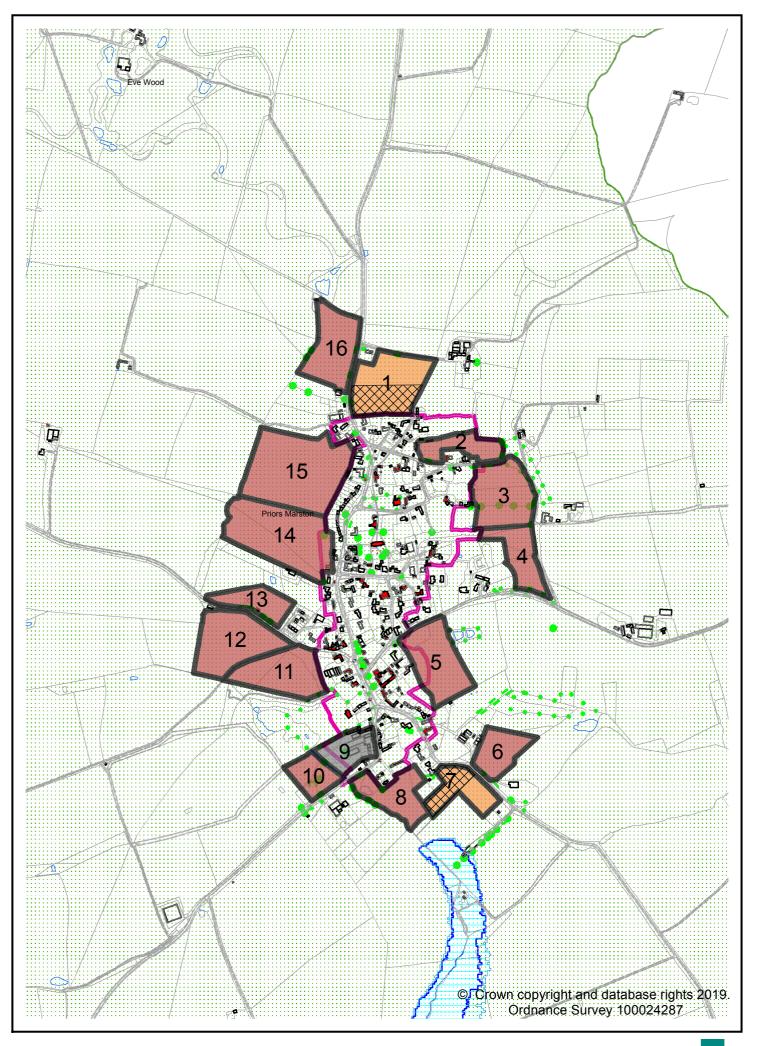

|                                                                                |                                                           |                                                           |                                                           |                                                                                                                                                                                                                                                                  |                                                           |                                                                                                                                                                                                             |



## PRIORS MARSTON LAND PARCELS ASSESSMENT - APRIL 2020 UPDATE

|                               | Reference Number                                  | PM.01                      | PM.02                 | PM.03                 | PM.04                     | PM.05                     | PM.06                    | PM.07                    | PM.08                     | PM.09                            | PM.10                            | PM.11                           | PM.12                           | PM.13                    | PM.14                                 | PM.15                                  | PM.16                                 |
|-------------------------------|---------------------------------------------------|----------------------------|-----------------------|----------