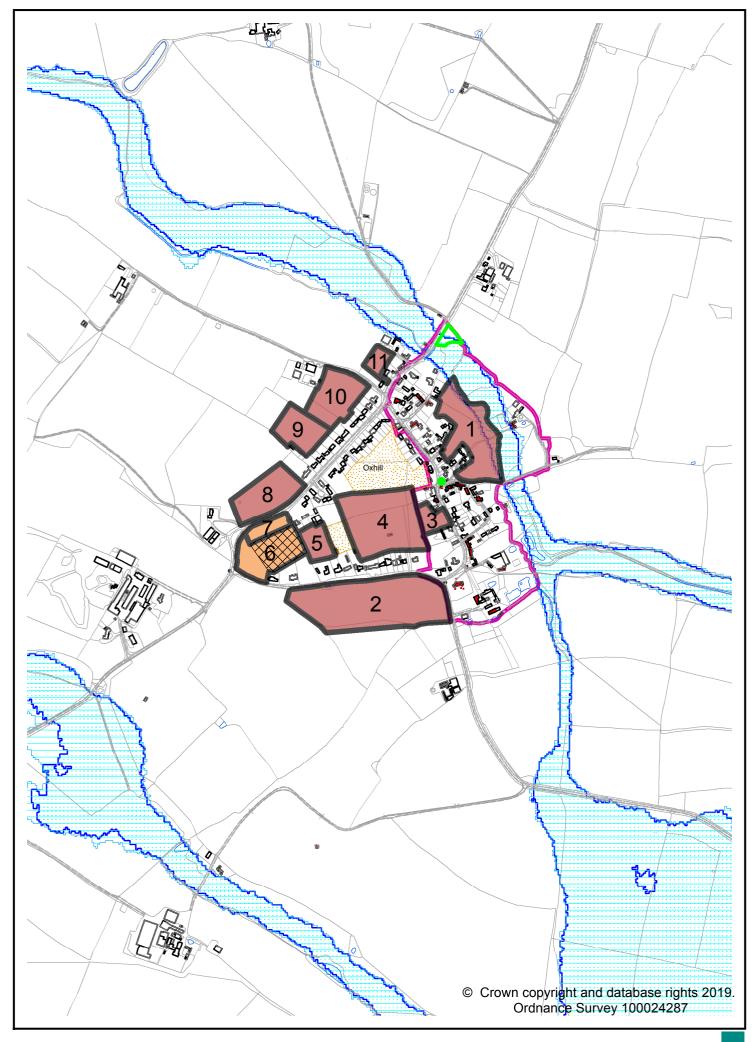

|                                                           |                                                           |                                                           |                                         |
|                             | 16+ Years                          |                                         |                                                           |                                                     |                                                           |                                                           |                                                           |                                                           |                                                           |                                         |



## OXHILL LAND PARCELS ASSESSMENT - APRIL 2020 UPDATE

|                               | Reference Number                            | OXH.01                 | OXH.02                 | OXH.03                 | OXH.04                        | OXH.05                          | OXH.06                        | OXH.07                    | OXH.08                           | OXH.09                             | OXH.10                           | OXH.11                   |
|-------------------------------|---------------------------------------------|------------------------|------------------------|------------------------|-------------------------------|---------------------------------|-------------------------------|---------------------------|----------------------------------|-------------