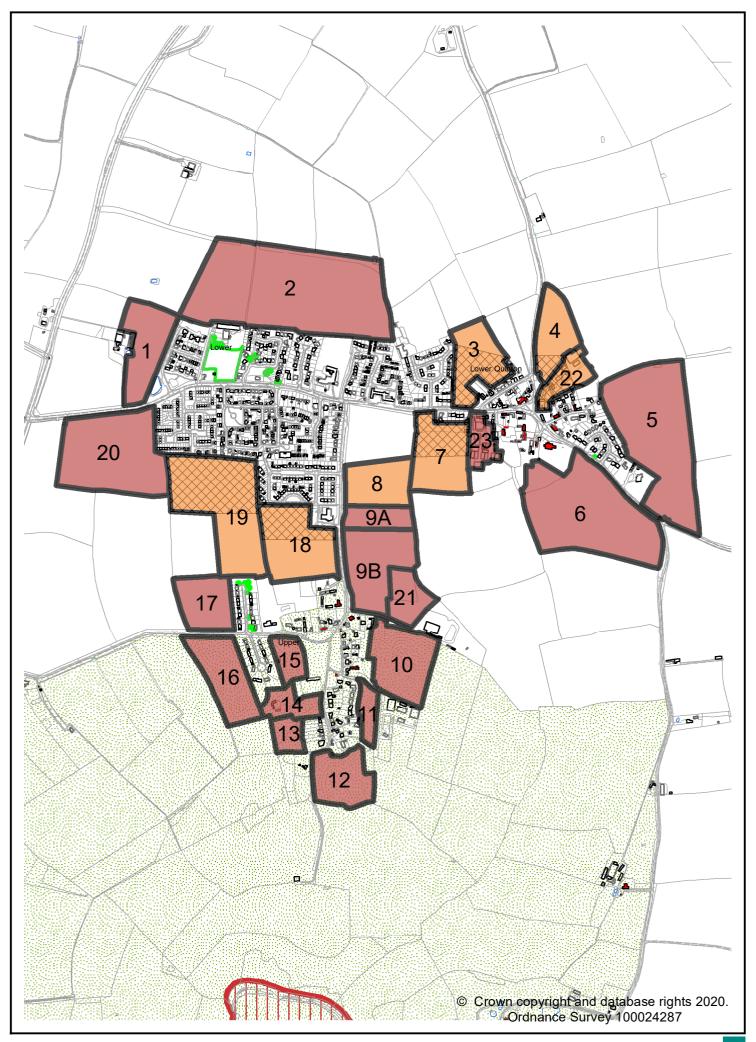

Mappleborgen Land Parcels

|                               | MAPPLEBOROUGH GREEN LAND PARCELS ASSESSMENT - APRIL 2020 UPDATE   Reference Number MAPP.01A MAPP.01B MAPP.01C MAPP.02 MAPP.03 MAPP.04 MAPP.05 MAPP.06 |                                                              |                                                              |                                                              |                                       |                                        |                                              |                                       |                                                        |  |  |  |  |  |
|-------------------------------|-------------------------------------------------------------------------------------------------------------------------------------------------------|--------------------------------------------------------------|--------------------------------------------------------------|--------------------------------------------------------------|---------------------------------------|----------------------------------------|----------------------------------------------|---------------------------------------|--------------------------------------------------------|--|--|--|--|--|
|                               | Reference Number                                                                                                                                      |                                                              |                                                              |                                                              | MAPP.02                               | MAPP.03                                | MAPP.04                                      | MAPP.05                               | MAPP.06                                                |  |  |  |  |  |
| General Site Information      | Location                                                                                                                                              | West of<br>Birmingham<br>Road/north of<br>Warwick<br>Highway | West of<br>Birmingham<br>Road/north of<br>Warwick<br>Highway | West of<br>Birmingham<br>Road/north of<br>Warwick<br>Highway | West of<br>Birmingham Road<br>(north) | West of<br>Birmingham Road<br>(middle) | The Homestead,<br>west of<br>Birmingham Road | West of<br>Birmingham Road<br>(south) | West of<br>Birmingham<br>Road/south of<br>village hall |  |  |  |  |  |
| Site II                       | Gross Site Area (Ha)                                                                                                                                  | 1.5                                                          | 2.5                                                          | 0.6                                                          | 0.5                                   | 1.2                                    | 0.7                                          | 1.0                                   | 0.8                                                    |  |  |  |  |  |
| ieral S                       | Greenfield/ Brownfield                                                                                                                                | Greenfield                                                   | Greenfield                                                   | Greenfield                                                   | Greenfield                            | Greenfield                             | Brownfield                                   | Greenfield                            | Greenfield                                             |  |  |  |  |  |
| Gei                           | Land Use                                                                                                                                              | Woodland                                                     | Woodland                                                     | Unused                                                       | Woodland                              | Woodland                               | Dwelling and<br>curtilage                    | Woodland                              | Woodland                                               |  |  |  |  |  |
|                               | Green Belt                                                                                                                                            |                                                              |                                                              |                                                              |                                       |                                        |                                              |                                       |                                                        |  |  |  |  |  |
|                               | Area of Outstanding Natural<br>Beauty                                                                                                                 |                                                              |                                                              |                                                              |                                       |                                        |                                              |                                       |                                                        |  |  |  |  |  |
| suc                           | Conservation Area                                                                                                                                     |                                                              |                                                              |                                                              |                                       |                                        |                                              |                                       |                                                        |  |  |  |  |  |
| deratic                       | European/National Wildlife<br>Site                                                                                                                    |                                                              |                                                              |                                                              |                                       |                                        |                                              |                                       |                                                        |  |  |  |  |  |
| Consi                         | Special Landscape Area/Area<br>of Restraint                                                                                                           |                                                              |                                                              |                                                              |                                       |                                        |                                              |                                       |                                                        |  |  |  |  |  |
| nning                         | Flood Risk                                                                                                                                            |                                                              |                                                              |                                                              |                                       |                                        |                                              |                                       |                                                        |  |  |  |  |  |
| Major Planning Considerations | Designated Heritage Asset                                                                                                                             |                                                              |                                                              |                                                              |                                       |                                        |                                              |                                       |                                                        |  |  |  |  |  |
| Maj                           | Major Infrastructure                                                                                                                                  |                                                              |                                                              |                                                              |                                       |                                        |                                              |                                       |                                                        |  |  |  |  |  |
|                               | Agricultural Land Quality                                                                                                                             |                                                              |                                                              |                                                              |                                       |                                        |                                              |                                       |                                                        |  |  |  |  |  |
|                               | Minerals and Waste                                                                                                                                    |                                                              |                                                              |                                                              |                                       |                                        |                                              |                                       |                                                        |  |  |  |  |  |
|                               | Access to Site (vehicles)                                                                                                                             |                                                              |                                                              |                                                              |                                       |                                        |                                              |                                       |                                                        |  |  |  |  |  |
|                               | Access to Site (walking and<br>cycling)                                                                                                               |                                                              |                                                              |                                                              |                                       |                                        |                                              |                                       |                                                        |  |  |  |  |  |
|                               | Accessibility to Local<br>Facilities                                                                                                                  |                                                              |                                                              |                                                              |                                       |                                        |                                              |                                       |                                                        |  |  |  |  |  |
|                               | Public Transport                                                                                                                                      |                                                              |                                                              |                                                              |                                       |                                        |                                              |                                       |                                                        |  |  |  |  |  |
|                               | Relationship to Highway<br>Network                                                                                                                    |                                                              |                                                              |                                                              |                                       |                                        |                                              |                                       |                                                        |  |  |  |  |  |
|                               | Public Right of Way                                                                                                                                   |                                                              |                                                              |                                                              |                                       |                                        |                                              |                                       |                                                        |  |  |  |  |  |
|                               | Coalescence                                                                                                                                           |                                                              |                                                              |                                                              |                                       |                                        |                                              |                                       |                                                        |  |  |  |  |  |
| ttions                        | Settlement Form                                                                                                                                       |                                                              |                                                              |                                                              |                                       |                                        |                                              |                                       |                                                        |  |  |  |  |  |
| sidera                        | Settlement Character                                                                                                                                  |                                                              |                                                              |                                                              |                                       |                                        |                                              |                                       |                                                        |  |  |  |  |  |
| g Con                         | Neighbouring Amenity                                                                                                                                  |                                                              |                                                              |                                                              |                                       |                                        |                                              |                                       |                                                        |  |  |  |  |  |
| nninç                         | Neighbouring Land Uses                                                                                                                                |                                                              |                                                              |                                                              |                                       |                                        |                                              |                                       |                                                        |  |  |  |  |  |
| Other Planning Considerations | Non-designated Heritage<br>Asset                                                                                                                      |                                                              |                                                              |                                                              |                                       |                                        |                                              |                                       |                                                        |  |  |  |  |  |
| Oth                           | Landscape Sensitivity                                                                                                                                 |                                                              |                                                              |                                                              |                                       |                                        |                                              |                                       |                                                        |  |  |  |  |  |
|                               | Contaminated Land                                                                                                                                     |                                                              |                                                              |                                                              |                                       |                                        |                                              |                                       |                                                        |  |  |  |  |  |
|                               | Tree Preservation Order (TPO)                                                                                                                         |                                                              |                                                              |                                                              |                                       |                                        |                                              |                                       |                                                        |  |  |  |  |  |
|                               | Local Wildlife/Geological Site                                                                                                                        |                                                              |                                                              |                                                              |                                       |                                        |                                              |                                       |                                                        |  |  |  |  |  |
|                               | Natural Features                                                                                                                                      |                                                              |                                                              |                                                              |                                       |                                        |                                              |                                       |                                                        |  |  |  |  |  |
|                               | Pollution                                                                                                                                             |                                                              |                                                              |                                                              |                                       |                                        |                                              |                                       |                                                        |  |  |  |  |  |
|                               | Site Assembly                                                                                                                                         |                                                              |                                                              |                                                              |                                       |                                        |                                              |                                       |                                                        |  |  |  |  |  |
|                               | Site Topography and Shape                                                                                                                             |                                                              |                                                              |                                                              |                                       |                                        |                                              |                                       |                                                        |  |  |  |  |  |

### MAPPLEBOROUGH GREEN LAND PARCELS ASSESSMENT - APRIL 2020 UPDATE

|                             | Reference Number                  | MAPP.01A                                                                                                                                                                                                                                                           | MAPP.01B                                                                                                                                                                                                                                                           | MAPP.01C                                                                                                                                                                                                                                                           | MAPP.02                                                                                                                                                                                                                                                             | MAPP.03                                                                                                                                                                                                                                                             | MAPP.04                                                                                                                                                                                                                                                         | MAPP.05                                                                                                                                     | MAPP.06                                                                                                                                                                                                                                                             |
|-----------------------------|-----------------------------------|--------------------------------------------------------------------------------------------------------------------------------------------------------------------------------------------------------------------------------------------------------------------|--------------------------------------------------------------------------------------------------------------------------------------------------------------------------------------------------------------------------------------------------------------------|--------------------------------------------------------------------------------------------------------------------------------------------------------------------------------------------------------------------------------------------------------------------|---------------------------------------------------------------------------------------------------------------------------------------------------------------------------------------------------------------------------------------------------------------------|---------------------------------------------------------------------------------------------------------------------------------------------------------------------------------------------------------------------------------------------------------------------|-----------------------------------------------------------------------------------------------------------------------------------------------------------------------------------------------------------------------------------------------------------------|---------------------------------------------------------------------------------------------------------------------------------------------|---------------------------------------------------------------------------------------------------------------------------------------------------------------------------------------------------------------------------------------------------------------------|
|                             | Current Use                       |                                                                                                                                                                                                                                                                    |                                                                                                                                                                                                                                                                    |                                                                                                                                                                                                                                                                    |                                                                                                                                                                                                                                                                     |                                                                                                                                                                                                                                                                     |                                                                                                                                                                                                                                                                 |                                                                                                                                             |                                                                                                                                                                                                                                                                     |
| Availability<br>Assessment  | Intentions                        |                                                                                                                                                                                                                                                                    |                                                                                                                                                                                                                                                                    |                                                                                                                                                                                                                                                                    |                                                                                                                                                                                                                                                                     |                                                                                                                                                                                                                                                                     |                                                                                                                                                                                                                                                                 |                                                                                                                                             |                                                                                                                                                                                                                                                                     |
| Availa<br>ssess             | Legal                             |                                                                                                                                                                                                                                                                    |                                                                                                                                                                                                                                                                    |                                                                                                                                                                                                                                                                    |                                                                                                                                                                                                                                                                     |                                                                                                                                                                                                                                                                     |                                                                                                                                                                                                                                                                 |                                                                                                                                             |                                                                                                                                                                                                                                                                     |
| ~ <                         | Ownership                         |                                                                                                                                                                                                                                                                    |                                                                                                                                                                                                                                                                    |                                                                                                                                                                                                                                                                    |                                                                                                                                                                                                                                                                     |                                                                                                                                                                                                                                                                     |                                                                                                                                                                                                                                                                 |                                                                                                                                             |                                                                                                                                                                                                                                                                     |
|                             | Local Market Analysis             |                                                                                                                                                                                                                                                                    |                                                                                                                                                                                                                                                                    |                                                                                                                                                                                                                                                                    |                                                                                                                                                                                                                                                                     |                                                                                                                                                                                                                                                                     |                                                                                                                                                                                                                                                                 |                                                                                                                                             |                                                                                                                                                                                                                                                                     |
| Achievability<br>Assessment | SHLAA History                     |                                                                                                                                                                                                                                                                    |                                                                                                                                                                                                                                                                    |                                                                                                                                                                                                                                                                    |                                                                                                                                                                                                                                                                     |                                                                                                                                                                                                                                                                     |                                                                                                                                                                                                                                                                 |                                                                                                                                             |                                                                                                                                                                                                                                                                     |
| chiev                       | Planning History                  |                                                                                                                                                                                                                                                                    |                                                                                                                                                                                                                                                                    |                                                                                                                                                                                                                                                                    |                                                                                                                                                                                                                                                                     |                                                                                                                                                                                                                                                                     |                                                                                                                                                                                                                                                                 |                                                                                                                                             |                                                                                                                                                                                                                                                                     |
| 44                          | Viability                         |                                                                                                                                                                                                                                                                    |                                                                                                                                                                                                                                                                    |                                                                                                                                                                                                                                                                    |                                                                                                                                                                                                                                                                     |                                                                                                                                                                                                                                                                     |                                                                                                                                                                                                                                                                 |                                                                                                                                             |                                                                                                                                                                                                                                                                     |
|                             | Availability                      |                                                                                                                                                                                                                                                                    |                                                                                                                                                                                                                                                                    |                                                                                                                                                                                                                                                                    |                                                                                                                                                                                                                                                                     |                                                                                                                                                                                                                                                                     |                                                                                                                                                                                                                                                                 |                                                                                                                                             |                                                                                                                                                                                                                                                                     |
|                             | Suitability - Environmental       | Landscape<br>impact. Impact<br>on landscape<br>character.<br>Coalescence<br>with Redditch.<br>Impact on TPO                                                                                                                                                        | Landscape<br>impact. Impact<br>on landscape<br>character.<br>Coalescence<br>with Redditch.<br>Impact on TPO                                                                                                                                                        | Landscape<br>impact. Impact<br>on TPO                                                                                                                                                                                                                              | Landscape<br>impact. Impact on<br>settlement<br>character.<br>Coalescence with<br>Redditch. Impact<br>on TPO                                                                                                                                                        | Landscape<br>impact. Impact on<br>settlement<br>character.<br>Coalescence with<br>Redditch. Impact<br>on TPO                                                                                                                                                        | Landscape<br>impact. Impact on<br>settlement<br>character.<br>Coalescence with<br>Redditch. Impact<br>on TPO                                                                                                                                                    | Landscape<br>impact. Impact on<br>settlement<br>character.<br>Coalescence with<br>Redditch. Impact<br>on listed buildings.<br>Impact on TPO | Landscape<br>impact. Impact on<br>settlement<br>character.<br>Coalescence with<br>Redditch. Impact<br>on TPO                                                                                                                                                        |
|                             | Suitability - Technical           | Provision of vehicle access                                                                                                                                                                                                                                        | Provision of vehicle access                                                                                                                                                                                                                                        | Provision of<br>vehicle access.<br>Noise from road                                                                                                                                                                                                                 | Provision of vehicle access                                                                                                                                                                                                                                         | Provision of vehicle access                                                                                                                                                                                                                                         | Provision of vehicle access                                                                                                                                                                                                                                     | Provision of vehicle access                                                                                                                 | Provision of vehicle access                                                                                                                                                                                                                                         |
| nent                        | Achievability                     |                                                                                                                                                                                                                                                                    |                                                                                                                                                                                                                                                                    |                                                                                                                                                                                                                                                                    |                                                                                                                                                                                                                                                                     |                                                                                                                                                                                                                                                                     |                                                                                                                                                                                                                                                                 |                                                                                                                                             |                                                                                                                                                                                                                                                                     |
| sessr                       | Initial Overall<br>Deliverability |                                                                                                                                                                                                                                                                    |                                                                                                                                                                                                                                                                    |                                                                                                                                                                                                                                                                    |                                                                                                                                                                                                                                                                     |                                                                                                                                                                                                                                                                     |                                                                                                                                                                                                                                                                 |                                                                                                                                             |                                                                                                                                                                                                                                                                     |
| Overall Assessment          | Scope for Mitigation              | Adjacent to<br>housing<br>allocation in<br>Redditch<br>Borough Local<br>Plan. There is<br>scope for a<br>comprehensive<br>scheme<br>incorporating a<br>modest<br>development on<br>this site together<br>with extensive<br>open space and<br>landscape<br>planting | Adjacent to<br>housing<br>allocation in<br>Redditch<br>Borough Local<br>Plan. There is<br>scope for a<br>comprehensive<br>scheme<br>incorporating a<br>modest<br>development on<br>this site together<br>with extensive<br>open space and<br>landscape<br>planting | Adjacent to<br>housing<br>allocation in<br>Redditch<br>Borough Local<br>Plan. There is<br>scope for a<br>comprehensive<br>scheme<br>incorporating a<br>modest<br>development on<br>this site together<br>with extensive<br>open space and<br>landscape<br>planting | Swathe of land to<br>west of A435<br>Birmingham Road<br>and south of<br>A4189 Warwick<br>Highway provides<br>a narrow gap<br>between<br>Mappleborough<br>Green and edge of<br>Redditch and<br>development<br>would erode and<br>undermine this<br>important feature | Swathe of land to<br>west of A435<br>Birmingham Road<br>and south of<br>A4189 Warwick<br>Highway provides<br>a narrow gap<br>between<br>Mappleborough<br>Green and edge of<br>Redditch and<br>development<br>would erode and<br>undermine this<br>important feature | Swathe of land to<br>west of A435<br>Birmingham Road<br>and south of<br>A4189 Warwick<br>Highway provides<br>a narrow gap<br>between<br>Mappleborough<br>Green and edge of<br>Redditch and<br>development<br>would erode<br>undermine this<br>important feature | and south of<br>A4189 Warwick<br>Highway provides<br>a narrow gap<br>between<br>Mappleborough                                               | Swathe of land to<br>west of A435<br>Birmingham Road<br>and south of<br>A4189 Warwick<br>Highway provides<br>a narrow gap<br>between<br>Mappleborough<br>Green and edge of<br>Redditch and<br>development<br>would erode and<br>undermine this<br>important feature |
|                             | Adjusted Overall Deliverability   |                                                                                                                                                                                                                                                                    |                                                                                                                                                                                                                                                                    |                                                                                                                                                                                                                                                                    |                                                                                                                                                                                                                                                                     |                                                                                                                                                                                                                                                                     |                                                                                                                                                                                                                                                                 |                                                                                                                                             |                                                                                                                                                                                                                                                                     |
| acity                       | Net Site Area (Ha)                | 1.0                                                                                                                                                                                                                                                                | 1.0                                                                                                                                                                                                                                                                | 0.2                                                                                                                                                                                                                                                                |                                                                                                                                                                                                                                                                     |                                                                                                                                                                                                                                                                     |                                                                                                                                                                                                                                                                 |                                                                                                                                             |                                                                                                                                                                                                                                                                     |
| J Capé                      | 30dph of net area                 | 30                                                                                                                                                                                                                                                                 | 30                                                                                                                                                                                                                                                                 | 6                                                                                                                                                                                                                                                                  |                                                                                                                                                                                                                                                                     |                                                                                                                                                                                                                                                                     |                                                                                                                                                                                                                                                                 |                                                                                                                                             |                                                                                                                                                                                                                                                                     |
| Dwelling Capacity           | 35dph of net area                 |                                                                                                                                                                                                                                                                    |                                                                                                                                                                                                                                                                    |                                                                                                                                                                                                                                                                    |                                                                                                                                                                                                                                                                     |                                                                                                                                                                                                                                                                     |                                                                                                                                                                                                                                                                 |                                                                                                                                             |                                                                                                                                                                                                                                                                     |
| 2                           | 40dph of net area                 |                                                                                                                                                                                                                                                                    |                                                                                                                                                                                                                                                                    |                                                                                                                                                                                                                                                                    |                                                                                                                                                                                                                                                                     |                                                                                                                                                                                                                                                                     |                                                                                                                                                                                                                                                                 |                                                                                                                                             |                                                                                                                                                                                                                                                                     |
|                             | 1- 5 Years                        | 30                                                                                                                                                                                                                                                                 | 30                                                                                                                                                                                                                                                                 | 6                                                                                                                                                                                                                                                                  |                                                                                                                                                                                                                                                                     |                                                                                                                                                                                                                                                                     |                                                                                                                                                                                                                                                                 |                                                                                                                                             |                                                                                                                                                                                                                                                                     |
| Timescale                   | 6 – 10 Years                      |                                                                                                                                                                                                                                                                    |                                                                                                                                                                                                                                                                    |                                                                                                                                                                                                                                                                    |                                                                                                                                                                                                                                                                     |                                                                                                                                                                                                                                                                     |                                                                                                                                                                                                                                                                 |                                                                                                                                             |                                                                                                                                                                                                                                                                     |
| Time                        | 11 – 15 Years                     |                                                                                                                                                                                                                                                                    |                                                                                                                                                                                                                                                                    |                                                                                                                                                                                                                                                                    |                                                                                                                                                                                                                                                                     |                                                                                                                                                                                                                                                                     |                                                                                                                                                                                                                                                                 |                                                                                                                                             |                                                                                                                                                                                                                                                                     |
|                             | 16+ Years                         |                                                                                                                                                                                                                                                                    |                                                                                                                                                                                                                                                                    |                                                                                                                                                                                                                                                                    |                                                                                                                                                                                                                                                                     |                                                                                                                                                                                                                                                                     |                                                                                                                                                                                                                                                                 |                                                                                                                                             |                                                                                                                                                                                                                                                                     |