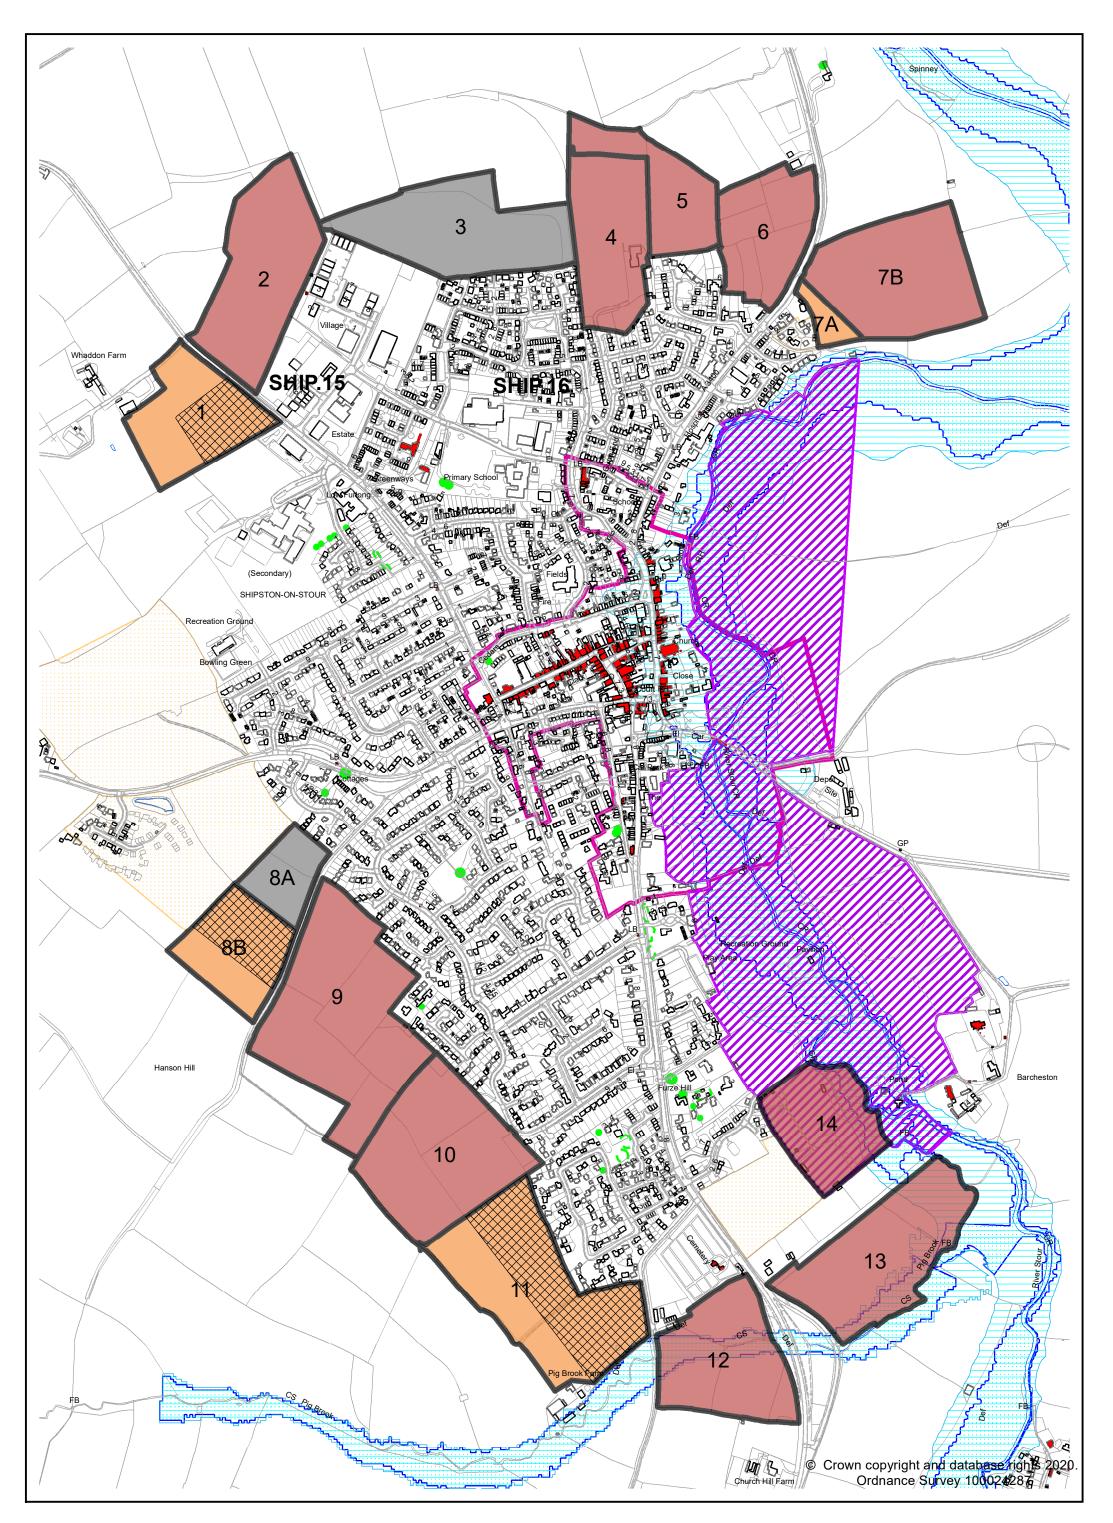

Mappleborgen Land Parcels

|                               | MAPPLEBOROUGH GREEN LAND PARCELS ASSESSMENT - APRIL 2020 UPDATE   Reference Number MAPP.01A MAPP.01B MAPP.01C MAPP.02 MAPP.03 MAPP.04 MAPP.05 MAPP.06 |                                                              |                                                              |                                                              |                                       |                                        |                                              |                                       |                                                        |  |  |  |  |  |
|-------------------------------|-------------------------------------------------------------------------------------------------------------------------------------------------------|--------------------------------------------------------------|--------------------------------------------------------------|--------------------------------------------------------------|---------------------------------------|----------------------------------------|----------------------------------------------|---------------------------------------|--------------------------------------------------------|--|--|--|--|--|
|                               | Reference Number                                                                                                                                      |                                                              |                                                              |                                                              | MAPP.02                               | MAPP.03                                | MAPP.04                                      | MAPP.05                               | MAPP.06                                                |  |  |  |  |  |
| General Site Information      | Location                                                                                                                                              | West of<br>Birmingham<br>Road/north of<br>Warwick<br>Highway | West of<br>Birmingham<br>Road/north of<br>Warwick<br>Highway | West of<br>Birmingham<br>Road/north of<br>Warwick<br>Highway | West of<br>Birmingham Road<br>(north) | West of<br>Birmingham Road<br>(middle) | The Homestead,<br>west of<br>Birmingham Road | West of<br>Birmingham Road<br>(south) | West of<br>Birmingham<br>Road/south of<br>village hall |  |  |  |  |  |
| Site II                       | Gross Site Area (Ha)                                                                                                                                  | 1.5                                                          | 2.5                                                          | 0.6                                                          | 0.5                                   | 1.2                                    | 0.7                                          | 1.0                                   | 0.8                                                    |  |  |  |  |  |
| ieral S                       | Greenfield/ Brownfield                                                                                                                                | Greenfield                                                   | Greenfield                                                   | Greenfield                                                   | Greenfield                            | Greenfield                             | Brownfield                                   | Greenfield                            | Greenfield                                             |  |  |  |  |  |
| Gei                           | Land Use                                                                                                                                              | Woodland                                                     | Woodland                                                     | Unused                                                       | Woodland                              | Woodland                               | Dwelling and<br>curtilage                    | Woodland                              | Woodland                                               |  |  |  |  |  |
|                               | Green Belt                                                                                                                                            |                                                              |                                                              |                                                              |                                       |                                        |                                              |                                       |                                                        |  |  |  |  |  |
|                               | Area of Outstanding Natural<br>Beauty                                                                                                                 |                                                              |                                                              |                                                              |                                       |                                        |                                              |                                       |                                                        |  |  |  |  |  |
| suc                           | Conservation Area                                                                                                                                     |                                                              |                                                              |                                                              |                                       |                                        |                                              |                                       |                                                        |  |  |  |  |  |
| deratic                       | European/National Wildlife<br>Site                                                                                                                    |                                                              |                                                              |                                                              |                                       |                                        |                                              |                                       |                                                        |  |  |  |  |  |
| Consi                         | Special Landscape Area/Area<br>of Restraint                                                                                                           |                                                              |                                                              |                                                              |                                       |                                        |                                              |                                       |                                                        |  |  |  |  |  |
| nning                         | Flood Risk                                                                                                                                            |                                                              |                                                              |                                                              |                                       |                                        |                                              |                                       |                                                        |  |  |  |  |  |
| Major Planning Considerations | Designated Heritage Asset                                                                                                                             |                                                              |                                                              |                                                              |                                       |                                        |                                              |                                       |                                                        |  |  |  |  |  |
| Maj                           | Major Infrastructure                                                                                                                                  |                                                              |                                                              |                                                              |                                       |                                        |                                              |                                       |                                                        |  |  |  |  |  |
|                               | Agricultural Land Quality                                                                                                                             |                                                              |                                                              |                                                              |                                       |                                        |                                              |                                       |                                                        |  |  |  |  |  |
|                               | Minerals and Waste                                                                                                                                    |                                                              |                                                              |                                                              |                                       |                                        |                                              |                                       |                                                        |  |  |  |  |  |
|                               | Access to Site (vehicles)                                                                                                                             |                                                              |                                                              |                                                              |                                       |                                        |                                              |                                       |                                                        |  |  |  |  |  |
|                               | Access to Site (walking and<br>cycling)                                                                                                               |                                                              |                                                              |                                                              |                                       |                                        |                                              |                                       |                                                        |  |  |  |  |  |
|                               | Accessibility to Local<br>Facilities                                                                                                                  |                                                              |                                                              |                                                              |                                       |                                        |                                              |                                       |                                                        |  |  |  |  |  |
|                               | Public Transport                                                                                                                                      |                                                              |                                                              |                                                              |                                       |                                        |                                              |                                       |                                                        |  |  |  |  |  |
|                               | Relationship to Highway<br>Network                                                                                                                    |                                                              |                                                              |                                                              |                                       |                                        |                                              |                                       |                                                        |  |  |  |  |  |
|                               | Public Right of Way                                                                                                                                   |                                                              |                                                              |                                                              |                                       |                                        |                                              |                                       |                                                        |  |  |  |  |  |
|                               | Coalescence                                                                                                                                           |                                                              |                                                              |                                                              |                                       |                                        |                                              |                                       |                                                        |  |  |  |  |  |
| ttions                        | Settlement Form                                                                                                                                       |                                                              |                                                              |                                                              |                                       |                                        |                                              |                                       |                                                        |  |  |  |  |  |
| sidera                        | Settlement Character                                                                                                                                  |                                                              |                                                              |                                                              |                                       |                                        |                                              |                                       |                                                        |  |  |  |  |  |
| g Con                         | Neighbouring Amenity                                                                                                                                  |                                                              |                                                              |                                                              |                                       |                                        |                                              |                                       |                                                        |  |  |  |  |  |
| nninç                         | Neighbouring Land Uses                                                                                                                                |                                                              |                                                              |                                                              |                                       |                                        |                                              |                                       |                                                        |  |  |  |  |  |
| Other Planning Considerations | Non-designated Heritage<br>Asset                                                                                                                      |                                                              |                                                              |                                                              |                                       |                                        |                                              |                                       |                                                        |  |  |  |  |  |
| Oth                           | Landscape Sensitivity                                                                                                                                 |                                                              |                                                              |                                                              |                                       |                                        |                                              |                                       |                                                        |  |  |  |  |  |
|                               | Contaminated Land                                                                                                                                     |                                                              |                                                              |                                                              |                                       |                                        |                                              |                                       |                                                        |  |  |  |  |  |
|                               | Tree Preservation Order (TPO)                                                                                                                         |                                                              |                                                              |                                                              |                                       |                                        |                                              |                                       |                                                        |  |  |  |  |  |
|                               | Local Wildlife/Geological Site                                                                                                                        |                                                              |                                                              |                                                              |                                       |                                        |                                              |                                       |                                                        |  |  |  |  |  |
|                               | Natural Features                                                                                                                                      |                                                              |                                                              |                                                              |                                       |                                        |                                              |                                       |                                                        |  |  |  |  |  |
|                               | Pollution                                                                                                                                             |                                                              |                                                              |                                                              |                                       |                                        |                                              |                                       |                                                        |  |  |  |  |  |
|                               | Site Assembly                                                                                                                                         |                                                              |                                                              |                                                              |                                       |                                        |                                              |                                       |                                                        |  |  |  |  |  |
|                               | Site Topography and Shape                                                                                                                             |                                                              |                                                              |                                                              |                                       |                                        |                                              |                                       |                                                        |  |  |  |  |  |

### MAPPLEBOROUGH GREEN LAND PARCELS ASSESSMENT - APRIL 2020 UPDATE

|                             | Reference Number                  | MAPP.01A                                                                                                                                                                                                                                                           | MAPP.01B                                                                                                                                                                                                                                                           | MAPP.01C                                                                                                                                                                                                                                                           | MAPP.02                                                                                                                                                                                                                                                             | MAPP.03                                                                                                                                                                                                                                                             | MAPP.04                                                                                                                                                                                                                                                         | MAPP.05                                                                                                                                     | MAPP.06                                                                                                                                                                                                                                                             |
|-----------------------------|-----------------------------------|--------------------------------------------------------------------------------------------------------------------------------------------------------------------------------------------------------------------------------------------------------------------|--------------------------------------------------------------------------------------------------------------------------------------------------------------------------------------------------------------------------------------------------------------------|--------------------------------------------------------------------------------------------------------------------------------------------------------------------------------------------------------------------------------------------------------------------|---------------------------------------------------------------------------------------------------------------------------------------------------------------------------------------------------------------------------------------------------------------------|---------------------------------------------------------------------------------------------------------------------------------------------------------------------------------------------------------------------------------------------------------------------|-----------------------------------------------------------------------------------------------------------------------------------------------------------------------------------------------------------------------------------------------------------------|---------------------------------------------------------------------------------------------------------------------------------------------|---------------------------------------------------------------------------------------------------------------------------------------------------------------------------------------------------------------------------------------------------------------------|
|                             | Current Use                       |                                                                                                                                                                                                                                                                    |                                                                                                                                                                                                                                                                    |                                                                                                                                                                                                                                                                    |                                                                                                                                                                                                                                                                     |                                                                                                                                                                                                                                                                     |                                                                                                                                                                                                                                                                 |                                                                                                                                             |                                                                                                                                                                                                                                                                     |
| Availability<br>Assessment  | Intentions                        |                                                                                                                                                                                                                                                                    |                                                                                                                                                                                                                                                                    |                                                                                                                                                                                                                                                                    |                                                                                                                                                                                                                                                                     |                                                                                                                                                                                                                                                                     |                                                                                                                                                                                                                                                                 |                                                                                                                                             |                                                                                                                                                                                                                                                                     |
| Availa<br>ssess             | Legal                             |                                                                                                                                                                                                                                                                    |                                                                                                                                                                                                                                                                    |                                                                                                                                                                                                                                                                    |                                                                                                                                                                                                                                                                     |                                                                                                                                                                                                                                                                     |                                                                                                                                                                                                                                                                 |                                                                                                                                             |                                                                                                                                                                                                                                                                     |
| ~ <                         | Ownership                         |                                                                                                                                                                                                                                                                    |                                                                                                                                                                                                                                                                    |                                                                                                                                                                                                                                                                    |                                                                                                                                                                                                                                                                     |                                                                                                                                                                                                                                                                     |                                                                                                                                                                                                                                                                 |                                                                                                                                             |                                                                                                                                                                                                                                                                     |
|                             | Local Market Analysis             |                                                                                                                                                                                                                                                                    |                                                                                                                                                                                                                                                                    |                                                                                                                                                                                                                                                                    |                                                                                                                                                                                                                                                                     |                                                                                                                                                                                                                                                                     |                                                                                                                                                                                                                                                                 |                                                                                                                                             |                                                                                                                                                                                                                                                                     |
| Achievability<br>Assessment | SHLAA History                     |                                                                                                                                                                                                                                                                    |                                                                                                                                                                                                                                                                    |                                                                                                                                                                                                                                                                    |                                                                                                                                                                                                                                                                     |                                                                                                                                                                                                                                                                     |                                                                                                                                                                                                                                                                 |                                                                                                                                             |                                                                                                                                                                                                                                                                     |
| chiev                       | Planning History                  |                                                                                                                                                                                                                                                                    |                                                                                                                                                                                                                                                                    |                                                                                                                                                                                                                                                                    |                                                                                                                                                                                                                                                                     |                                                                                                                                                                                                                                                                     |                                                                                                                                                                                                                                                                 |                                                                                                                                             |                                                                                                                                                                                                                                                                     |
| 44                          | Viability                         |                                                                                                                                                                                                                                                                    |                                                                                                                                                                                                                                                                    |                                                                                                                                                                                                                                                                    |                                                                                                                                                                                                                                                                     |                                                                                                                                                                                                                                                                     |                                                                                                                                                                                                                                                                 |                                                                                                                                             |                                                                                                                                                                                                                                                                     |
|                             | Availability                      |                                                                                                                                                                                                                                                                    |                                                                                                                                                                                                                                                                    |                                                                                                                                                                                                                                                                    |                                                                                                                                                                                                                                                                     |                                                                                                                                                                                                                                                                     |                                                                                                                                                                                                                                                                 |                                                                                                                                             |                                                                                                                                                                                                                                                                     |
|                             | Suitability - Environmental       | Landscape<br>impact. Impact<br>on landscape<br>character.<br>Coalescence<br>with Redditch.<br>Impact on TPO                                                                                                                                                        | Landscape<br>impact. Impact<br>on landscape<br>character.<br>Coalescence<br>with Redditch.<br>Impact on TPO                                                                                                                                                        | Landscape<br>impact. Impact<br>on TPO                                                                                                                                                                                                                              | Landscape<br>impact. Impact on<br>settlement<br>character.<br>Coalescence with<br>Redditch. Impact<br>on TPO                                                                                                                                                        | Landscape<br>impact. Impact on<br>settlement<br>character.<br>Coalescence with<br>Redditch. Impact<br>on TPO                                                                                                                                                        | Landscape<br>impact. Impact on<br>settlement<br>character.<br>Coalescence with<br>Redditch. Impact<br>on TPO                                                                                                                                                    | Landscape<br>impact. Impact on<br>settlement<br>character.<br>Coalescence with<br>Redditch. Impact<br>on listed buildings.<br>Impact on TPO | Landscape<br>impact. Impact on<br>settlement<br>character.<br>Coalescence with<br>Redditch. Impact<br>on TPO                                                                                                                                                        |
|                             | Suitability - Technical           | Provision of vehicle access                                                                                                                                                                                                                                        | Provision of vehicle access                                                                                                                                                                                                                                        | Provision of<br>vehicle access.<br>Noise from road                                                                                                                                                                                                                 | Provision of vehicle access                                                                                                                                                                                                                                         | Provision of vehicle access                                                                                                                                                                                                                                         | Provision of vehicle access                                                                                                                                                                                                                                     | Provision of vehicle access                                                                                                                 | Provision of vehicle access                                                                                                                                                                                                                                         |
| nent                        | Achievability                     |                                                                                                                                                                                                                                                                    |                                                                                                                                                                                                                                                                    |                                                                                                                                                                                                                                                                    |                                                                                                                                                                                                                                                                     |                                                                                                                                                                                                                                                                     |                                                                                                                                                                                                                                                                 |                                                                                                                                             |                                                                                                                                                                                                                                                                     |
| sessr                       | Initial Overall<br>Deliverability |                                                                                                                                                                                                                                                                    |                                                                                                                                                                                                                                                                    |                                                                                                                                                                                                                                                                    |                                                                                                                                                                                                                                                                     |                                                                                                                                                                                                                                                                     |                                                                                                                                                                                                                                                                 |                                                                                                                                             |                                                                                                                                                                                                                                                                     |
| Overall Assessment          | Scope for Mitigation              | Adjacent to<br>housing<br>allocation in<br>Redditch<br>Borough Local<br>Plan. There is<br>scope for a<br>comprehensive<br>scheme<br>incorporating a<br>modest<br>development on<br>this site together<br>with extensive<br>open space and<br>landscape<br>planting | Adjacent to<br>housing<br>allocation in<br>Redditch<br>Borough Local<br>Plan. There is<br>scope for a<br>comprehensive<br>scheme<br>incorporating a<br>modest<br>development on<br>this site together<br>with extensive<br>open space and<br>landscape<br>planting | Adjacent to<br>housing<br>allocation in<br>Redditch<br>Borough Local<br>Plan. There is<br>scope for a<br>comprehensive<br>scheme<br>incorporating a<br>modest<br>development on<br>this site together<br>with extensive<br>open space and<br>landscape<br>planting | Swathe of land to<br>west of A435<br>Birmingham Road<br>and south of<br>A4189 Warwick<br>Highway provides<br>a narrow gap<br>between<br>Mappleborough<br>Green and edge of<br>Redditch and<br>development<br>would erode and<br>undermine this<br>important feature | Swathe of land to<br>west of A435<br>Birmingham Road<br>and south of<br>A4189 Warwick<br>Highway provides<br>a narrow gap<br>between<br>Mappleborough<br>Green and edge of<br>Redditch and<br>development<br>would erode and<br>undermine this<br>important feature | Swathe of land to<br>west of A435<br>Birmingham Road<br>and south of<br>A4189 Warwick<br>Highway provides<br>a narrow gap<br>between<br>Mappleborough<br>Green and edge of<br>Redditch and<br>development<br>would erode<br>undermine this<br>important feature | and south of<br>A4189 Warwick<br>Highway provides<br>a narrow gap<br>between<br>Mappleborough                                               | Swathe of land to<br>west of A435<br>Birmingham Road<br>and south of<br>A4189 Warwick<br>Highway provides<br>a narrow gap<br>between<br>Mappleborough<br>Green and edge of<br>Redditch and<br>development<br>would erode and<br>undermine this<br>important feature |
|                             | Adjusted Overall Deliverability   |                                                                                                                                                                                                                                                                    |                                                                                                                                                                                                                                                                    |                                                                                                                                                                                                                                                                    |                                                                                                                                                                                                                                                                     |                                                                                                                                                                                                                                                                     |                                                                                                                                                                                                                                                                 |                                                                                                                                             |                                                                                                                                                                                                                                                                     |
| acity                       | Net Site Area (Ha)                | 1.0                                                                                                                                                                                                                                                                | 1.0                                                                                                                                                                                                                                                                | 0.2                                                                                                                                                                                                                                                                |                                                                                                                                                                                                                                                                     |                                                                                                                                                                                                                                                                     |                                                                                                                                                                                                                                                                 |                                                                                                                                             |                                                                                                                                                                                                                                                                     |
| J Capé                      | 30dph of net area                 | 30                                                                                                                                                                                                                                                                 | 30                                                                                                                                                                                                                                                                 | 6                                                                                                                                                                                                                                                                  |                                                                                                                                                                                                                                                                     |                                                                                                                                                                                                                                                                     |                                                                                                                                                                                                                                                                 |                                                                                                                                             |                                                                                                                                                                                                                                                                     |
| Dwelling Capacity           | 35dph of net area                 |                                                                                                                                                                                                                                                                    |                                                                                                                                                                                                                                                                    |                                                                                                                                                                                                                                                                    |                                                                                                                                                                                                                                                                     |                                                                                                                                                                                                                                                                     |                                                                                                                                                                                                                                                                 |                                                                                                                                             |                                                                                                                                                                                                                                                                     |
| 2                           | 40dph of net area                 |                                                                                                                                                                                                                                                                    |                                                                                                                                                                                                                                                                    |                                                                                                                                                                                                                                                                    |                                                                                                                                                                                                                                                                     |                                                                                                                                                                                                                                                                     |                                                                                                                                                                                                                                                                 |                                                                                                                                             |                                                                                                                                                                                                                                                                     |
|                             | 1- 5 Years                        | 30                                                                                                                                                                                                                                                                 | 30                                                                                                                                                                                                                                                                 | 6                                                                                                                                                                                                                                                                  |                                                                                                                                                                                                                                                                     |                                                                                                                                                                                                                                                                     |                                                                                                                                                                                                                                                                 |                                                                                                                                             |                                                                                                                                                                                                                                                                     |
| Timescale                   | 6 – 10 Years                      |                                                                                                                                                                                                                                                                    |                                                                                                                                                                                                                                                                    |                                                                                                                                                                                                                                                                    |                                                                                                                                                                                                                                                                     |                                                                                                                                                                                                                                                                     |                                                                                                                                                                                                                                                                 |                                                                                                                                             |                                                                                                                                                                                                                                                                     |
| Time                        | 11 – 15 Years                     |                                                                                                                                                                                                                                                                    |                                                                                                                                                                                                                                                                    |                                                                                                                                                                                                                                                                    |                                                                                                                                                                                                                                                                     |                                                                                                                                                                                                                                                                     |                                                                                                                                                                                                                                                                 |                                                                                                                                             |                                                                                                                                                                                                                                                                     |
|                             | 16+ Years                         |                                                                                                                                                                                                                                                                    |                                                                                                                                                                                                                                                                    |                                                                                                                                                                                                                                                                    |                                                                                                                                                                                                                                                                     |                                                                                                                                                                                                                                                                     |                                                                                                                                                                                                                                                                 |                                                                                                                                             |                                                                                                                                                                                                                                                                     |