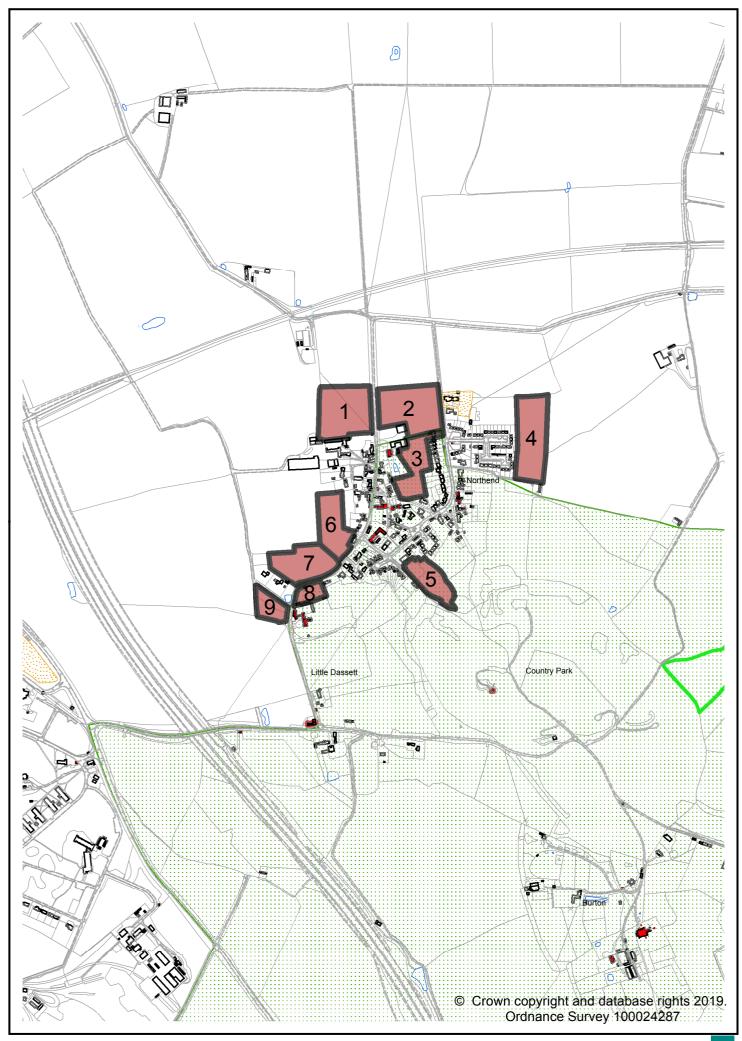

|                                                           |                                                                                                                                                                                                                       |                                                        |                                                        |                                                                                                                                                                              |                                                                                                 |                                                                                                 |



## NORTHEND LAND PARCELS ASSESSMENT - APRIL 2020 UPDATE

|                               | Reference Number                            | NOR.01                       | NOR.02                       | NOR.03                   | NOR.04                 | NOR.05                     | NOR.06                   | NOR.07                    | NOR.08                    | NOR.09                 |
|-------------------------------|---------------------------------------------|------------------------------|------------------------------|--------------------------|------------------------|----------------------------|--------------------------|---------------------------|---------------------------|------------------------|
|                               | Location                                    |