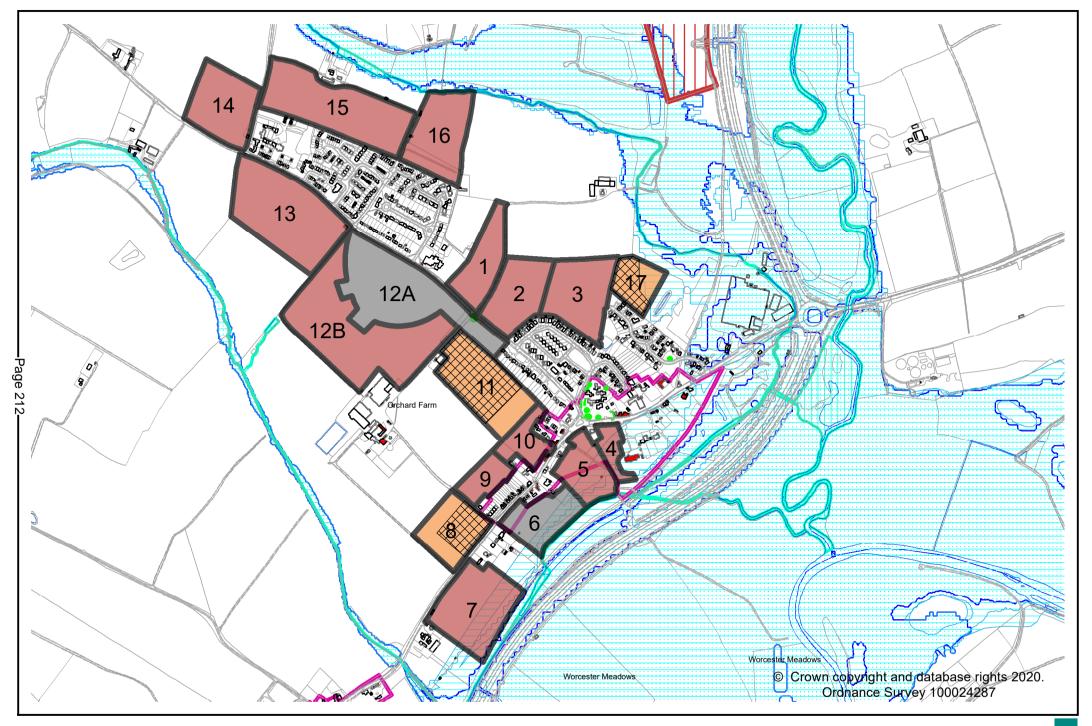

Mappleborgen Land Parcels

|                               | MAPPLEBOROUGH GREEN LAND PARCELS ASSESSMENT - APRIL 2020 UPDATE   Reference Number MAPP.01A MAPP.01B MAPP.01C MAPP.02 MAPP.03 MAPP.04 MAPP.05 MAPP.06 |                                                              |                                                              |                                                              |                                       |                                        |                                              |                                       |                                                        |  |  |  |  |  |
|-------------------------------|-------------------------------------------------------------------------------------------------------------------------------------------------------|--------------------------------------------------------------|--------------------------------------------------------------|--------------------------------------------------------------|---------------------------------------|----------------------------------------|----------------------------------------------|---------------------------------------|--------------------------------------------------------|--|--|--|--|--|
|                               | Reference Number                                                                                                                                      |                                                              |                                                              |                                                              | MAPP.02                               | MAPP.03                                | MAPP.04                                      | MAPP.05                               | MAPP.06                                                |  |  |  |  |  |
| General Site Information      | Location                                                                                                                                              | West of<br>Birmingham<br>Road/north of<br>Warwick<br>Highway | West of<br>Birmingham<br>Road/north of<br>Warwick<br>Highway | West of<br>Birmingham<br>Road/north of<br>Warwick<br>Highway | West of<br>Birmingham Road<br>(north) | West of<br>Birmingham Road<br>(middle) | The Homestead,<br>west of<br>Birmingham Road | West of<br>Birmingham Road<br>(south) | West of<br>Birmingham<br>Road/south of<br>village hall |  |  |  |  |  |
| Site II                       | Gross Site Area (Ha)                                                                                                                                  | 1.5                                                          | 2.5                                                          | 0.6                                                          | 0.5                                   | 1.2                                    | 0.7                                          | 1.0                                   | 0.8                                                    |  |  |  |  |  |
| ieral S                       | Greenfield/ Brownfield                                                                                                                                | Greenfield                                                   | Greenfield                                                   | Greenfield                                                   | Greenfield                            | Greenfield                             | Brownfield                                   | Greenfield                            | Greenfield                                             |  |  |  |  |  |
| Gei                           | Land Use                                                                                                                                              | Woodland                                                     | Woodland                                                     | Unused                                                       | Woodland                              | Woodland                               | Dwelling and<br>curtilage                    | Woodland                              | Woodland                                               |  |  |  |  |  |
|                               | Green Belt                                                                                                                                            |                                                              |                                                              |                                                              |                                       |                                        |                                              |                                       |                                                        |  |  |  |  |  |
|                               | Area of Outstanding Natural<br>Beauty                                                                                                                 |                                                              |                                                              |                                                              |                                       |                                        |                                              |                                       |                                                        |  |  |  |  |  |
| suc                           | Conservation Area                                                                                                                                     |                                                              |                                                              |                                                              |                                       |                                        |                                              |                                       |                                                        |  |  |  |  |  |
| deratic                       | European/National Wildlife<br>Site                                                                                                                    |                                                              |                                                              |                                                              |                                       |                                        |                                              |                                       |                                                        |  |  |  |  |  |
| Consi                         | Special Landscape Area/Area<br>of Restraint                                                                                                           |                                                              |                                                              |                                                              |                                       |                                        |                                              |                                       |                                                        |  |  |  |  |  |
| nning                         | Flood Risk                                                                                                                                            |                                                              |                                                              |                                                              |                                       |                                        |                                              |                                       |                                                        |  |  |  |  |  |
| Major Planning Considerations | Designated Heritage Asset                                                                                                                             |                                                              |                                                              |                                                              |                                       |                                        |                                              |                                       |                                                        |  |  |  |  |  |
| Maj                           | Major Infrastructure                                                                                                                                  |                                                              |                                                              |                                                              |                                       |                                        |                                              |                                       |                                                        |  |  |  |  |  |
|                               | Agricultural Land Quality                                                                                                                             |                                                              |                                                              |                                                              |                                       |                                        |                                              |                                       |                                                        |  |  |  |  |  |
|                               | Minerals and Waste                                                                                                                                    |                                                              |                                                              |                                                              |                                       |                                        |                                              |                                       |                                                        |  |  |  |  |  |
|                               | Access to Site (vehicles)                                                                                                                             |                                                              |                                                              |                                                              |                                       |                                        |                                              |                                       |                                                        |  |  |  |  |  |
|                               | Access to Site (walking and<br>cycling)                                                                                                               |                                                              |                                                              |                                                              |                                       |                                        |                                              |                                       |                                                        |  |  |  |  |  |
|                               | Accessibility to Local<br>Facilities                                                                                                                  |                                                              |                                                              |                                                              |                                       |                                        |                                              |                                       |                                                        |  |  |  |  |  |
|                               | Public Transport                                                                                                                                      |                                                              |                                                              |                                                              |                                       |                                        |                                              |                                       |                                                        |  |  |  |  |  |
|                               | Relationship to Highway<br>Network                                                                                                                    |                                                              |                                                              |                                                              |                                       |                                        |                                              |                                       |                                                        |  |  |  |  |  |
|                               | Public Right of Way                                                                                                                                   |                                                              |                                                              |                                                              |                                       |                                        |                                              |                                       |                                                        |  |  |  |  |  |
|                               | Coalescence                                                                                                                                           |                                                              |                                                              |                                                              |                                       |                                        |                                              |                                       |                                                        |  |  |  |  |  |
| ttions                        | Settlement Form                                                                                                                                       |                                                              |                                                              |                                                              |                                       |                                        |                                              |                                       |                                                        |  |  |  |  |  |
| sidera                        | Settlement Character                                                                                                                                  |                                                              |                                                              |                                                              |                                       |                                        |                                              |                                       |                                                        |  |  |  |  |  |
| g Con                         | Neighbouring Amenity                                                                                                                                  |                                                              |                                                              |                                                              |                                       |                                        |                                              |                                       |                                                        |  |  |  |  |  |
| nninç                         | Neighbouring Land Uses                                                                                                                                |                                                              |                                                              |                                                              |                                       |                                        |                                              |                                       |                                                        |  |  |  |  |  |
| Other Planning Considerations | Non-designated Heritage<br>Asset                                                                                                                      |                                                              |                                                              |                                                              |                                       |                                        |                                              |                                       |                                                        |  |  |  |  |  |
| Oth                           | Landscape Sensitivity                                                                                                                                 |                                                              |                                                              |                                                              |                                       |                                        |                                              |                                       |                                                        |  |  |  |  |  |
|                               | Contaminated Land                                                                                                                                     |                                                              |                                                              |                                                              |                                       |                                        |                                              |                                       |                                                        |  |  |  |  |  |
|                               | Tree Preservation Order (TPO)                                                                                                                         |                                                              |                                                              |                                                              |                                       |                                        |                                              |                                       |                                                        |  |  |  |  |  |
|                               | Local Wildlife/Geological Site                                                                                                                        |                                                              |                                                              |                                                              |                                       |                                        |                                              |                                       |                                                        |  |  |  |  |  |
|                               | Natural Features                                                                                                                                      |                                                              |                                                              |                                                              |                                       |                                        |                                              |                                       |                                                        |  |  |  |  |  |
|                               | Pollution                                                                                                                                             |                                                              |                                                              |                                                              |                                       |                                        |                                              |                                       |                                                        |  |  |  |  |  |
|                               | Site Assembly                                                                                                                                         |                                                              |                                                              |                                                              |                                       |                                        |                                              |                                       |                                                        |  |  |  |  |  |
|                               | Site Topography and Shape                                                                                                                             |                                                              |                                                              |                                                              |                                       |                                        |                                              |                                       |                                                        |  |  |  |  |  |

### MAPPLEBOROUGH GREEN LAND PARCELS ASSESSMENT - APRIL 2020 UPDATE

|                             | Reference Number                  | MAPP.01A                                                                                                                                                                                                                                                           | MAPP.01B                                                                                                                                                                                                                                                           | MAPP.01C                                                                                                                                                                                                                                                           | MAPP.02                                                                                                                                                                                                                                                             | MAPP.03                                                                                                                                                                                                                                                             | MAPP.04                                                                                                                                                                                                                                                         | MAPP.05                                                                                                                                     | MAPP.06                                                                                                                                                                                                                                                             |
|-----------------------------|-----------------------------------|--------------------------------------------------------------------------------------------------------------------------------------------------------------------------------------------------------------------------------------------------------------------|--------------------------------------------------------------------------------------------------------------------------------------------------------------------------------------------------------------------------------------------------------------------|--------------------------------------------------------------------------------------------------------------------------------------------------------------------------------------------------------------------------------------------------------------------|---------------------------------------------------------------------------------------------------------------------------------------------------------------------------------------------------------------------------------------------------------------------|---------------------------------------------------------------------------------------------------------------------------------------------------------------------------------------------------------------------------------------------------------------------|-----------------------------------------------------------------------------------------------------------------------------------------------------------------------------------------------------------------------------------------------------------------|---------------------------------------------------------------------------------------------------------------------------------------------|---------------------------------------------------------------------------------------------------------------------------------------------------------------------------------------------------------------------------------------------------------------------|
|                             | Current Use                       |                                                                                                                                                                                                                                                                    |                                                                                                                                                                                                                                                                    |                                                                                                                                                                                                                                                                    |                                                                                                                                                                                                                                                                     |                                                                                                                                                                                                                                                                     |                                                                                                                                                                                                                                                                 |                                                                                                                                             |                                                                                                                                                                                                                                                                     |
| Availability<br>Assessment  | Intentions                        |                                                                                                                                                                                                                                                                    |                                                                                                                                                                                                                                                                    |                                                                                                                                                                                                                                                                    |                                                                                                                                                                                                                                                                     |                                                                                                                                                                                                                                                                     |                                                                                                                                                                                                                                                                 |                                                                                                                                             |                                                                                                                                                                                                                                                                     |
| Availa<br>ssess             | Legal                             |                                                                                                                                                                                                                                                                    |                                                                                                                                                                                                                                                                    |                                                                                                                                                                                                                                                                    |                                                                                                                                                                                                                                                                     |                                                                                                                                                                                                                                                                     |                                                                                                                                                                                                                                                                 |                                                                                                                                             |                                                                                                                                                                                                                                                                     |
| ~ <                         | Ownership                         |                                                                                                                                                                                                                                                                    |                                                                                                                                                                                                                                                                    |                                                                                                                                                                                                                                                                    |                                                                                                                                                                                                                                                                     |                                                                                                                                                                                                                                                                     |                                                                                                                                                                                                                                                                 |                                                                                                                                             |                                                                                                                                                                                                                                                                     |
|                             | Local Market Analysis             |                                                                                                                                                                                                                                                                    |                                                                                                                                                                                                                                                                    |                                                                                                                                                                                                                                                                    |                                                                                                                                                                                                                                                                     |                                                                                                                                                                                                                                                                     |                                                                                                                                                                                                                                                                 |                                                                                                                                             |                                                                                                                                                                                                                                                                     |
| Achievability<br>Assessment | SHLAA History                     |                                                                                                                                                                                                                                                                    |                                                                                                                                                                                                                                                                    |                                                                                                                                                                                                                                                                    |                                                                                                                                                                                                                                                                     |                                                                                                                                                                                                                                                                     |                                                                                                                                                                                                                                                                 |                                                                                                                                             |                                                                                                                                                                                                                                                                     |
| chiev                       | Planning History                  |                                                                                                                                                                                                                                                                    |                                                                                                                                                                                                                                                                    |                                                                                                                                                                                                                                                                    |                                                                                                                                                                                                                                                                     |                                                                                                                                                                                                                                                                     |                                                                                                                                                                                                                                                                 |                                                                                                                                             |                                                                                                                                                                                                                                                                     |
| 44                          | Viability                         |                                                                                                                                                                                                                                                                    |                                                                                                                                                                                                                                                                    |                                                                                                                                                                                                                                                                    |                                                                                                                                                                                                                                                                     |                                                                                                                                                                                                                                                                     |                                                                                                                                                                                                                                                                 |                                                                                                                                             |                                                                                                                                                                                                                                                                     |
|                             | Availability                      |                                                                                                                                                                                                                                                                    |                                                                                                                                                                                                                                                                    |                                                                                                                                                                                                                                                                    |                                                                                                                                                                                                                                                                     |                                                                                                                                                                                                                                                                     |                                                                                                                                                                                                                                                                 |                                                                                                                                             |                                                                                                                                                                                                                                                                     |
|                             | Suitability - Environmental       | Landscape<br>impact. Impact<br>on landscape<br>character.<br>Coalescence<br>with Redditch.<br>Impact on TPO                                                                                                                                                        | Landscape<br>impact. Impact<br>on landscape<br>character.<br>Coalescence<br>with Redditch.<br>Impact on TPO                                                                                                                                                        | Landscape<br>impact. Impact<br>on TPO                                                                                                                                                                                                                              | Landscape<br>impact. Impact on<br>settlement<br>character.<br>Coalescence with<br>Redditch. Impact<br>on TPO                                                                                                                                                        | Landscape<br>impact. Impact on<br>settlement<br>character.<br>Coalescence with<br>Redditch. Impact<br>on TPO                                                                                                                                                        | Landscape<br>impact. Impact on<br>settlement<br>character.<br>Coalescence with<br>Redditch. Impact<br>on TPO                                                                                                                                                    | Landscape<br>impact. Impact on<br>settlement<br>character.<br>Coalescence with<br>Redditch. Impact<br>on listed buildings.<br>Impact on TPO | Landscape<br>impact. Impact on<br>settlement<br>character.<br>Coalescence with<br>Redditch. Impact<br>on TPO                                                                                                                                                        |
|                             | Suitability - Technical           | Provision of vehicle access                                                                                                                                                                                                                                        | Provision of vehicle access                                                                                                                                                                                                                                        | Provision of<br>vehicle access.<br>Noise from road                                                                                                                                                                                                                 | Provision of vehicle access                                                                                                                                                                                                                                         | Provision of vehicle access                                                                                                                                                                                                                                         | Provision of vehicle access                                                                                                                                                                                                                                     | Provision of vehicle access                                                                                                                 | Provision of vehicle access                                                                                                                                                                                                                                         |
| nent                        | Achievability                     |                                                                                                                                                                                                                                                                    |                                                                                                                                                                                                                                                                    |                                                                                                                                                                                                                                                                    |                                                                                                                                                                                                                                                                     |                                                                                                                                                                                                                                                                     |                                                                                                                                                                                                                                                                 |                                                                                                                                             |                                                                                                                                                                                                                                                                     |
| sessr                       | Initial Overall<br>Deliverability |                                                                                                                                                                                                                                                                    |                                                                                                                                                                                                                                                                    |                                                                                                                                                                                                                                                                    |                                                                                                                                                                                                                                                                     |                                                                                                                                                                                                                                                                     |                                                                                                                                                                                                                                                                 |                                                                                                                                             |                                                                                                                                                                                                                                                                     |
| Overall Assessment          | Scope for Mitigation              | Adjacent to<br>housing<br>allocation in<br>Redditch<br>Borough Local<br>Plan. There is<br>scope for a<br>comprehensive<br>scheme<br>incorporating a<br>modest<br>development on<br>this site together<br>with extensive<br>open space and<br>landscape<br>planting | Adjacent to<br>housing<br>allocation in<br>Redditch<br>Borough Local<br>Plan. There is<br>scope for a<br>comprehensive<br>scheme<br>incorporating a<br>modest<br>development on<br>this site together<br>with extensive<br>open space and<br>landscape<br>planting | Adjacent to<br>housing<br>allocation in<br>Redditch<br>Borough Local<br>Plan. There is<br>scope for a<br>comprehensive<br>scheme<br>incorporating a<br>modest<br>development on<br>this site together<br>with extensive<br>open space and<br>landscape<br>planting | Swathe of land to<br>west of A435<br>Birmingham Road<br>and south of<br>A4189 Warwick<br>Highway provides<br>a narrow gap<br>between<br>Mappleborough<br>Green and edge of<br>Redditch and<br>development<br>would erode and<br>undermine this<br>important feature | Swathe of land to<br>west of A435<br>Birmingham Road<br>and south of<br>A4189 Warwick<br>Highway provides<br>a narrow gap<br>between<br>Mappleborough<br>Green and edge of<br>Redditch and<br>development<br>would erode and<br>undermine this<br>important feature | Swathe of land to<br>west of A435<br>Birmingham Road<br>and south of<br>A4189 Warwick<br>Highway provides<br>a narrow gap<br>between<br>Mappleborough<br>Green and edge of<br>Redditch and<br>development<br>would erode<br>undermine this<br>important feature | and south of<br>A4189 Warwick<br>Highway provides<br>a narrow gap<br>between<br>Mappleborough                                               | Swathe of land to<br>west of A435<br>Birmingham Road<br>and south of<br>A4189 Warwick<br>Highway provides<br>a narrow gap<br>between<br>Mappleborough<br>Green and edge of<br>Redditch and<br>development<br>would erode and<br>undermine this<br>important feature |
|                             | Adjusted Overall Deliverability   |                                                                                                                                                                                                                                                                    |                                                                                                                                                                                                                                                                    |                                                                                                                                                                                                                                                                    |                                                                                                                                                                                                                                                                     |                                                                                                                                                                                                                                                                     |                                                                                                                                                                                                                                                                 |                                                                                                                                             |                                                                                                                                                                                                                                                                     |
| acity                       | Net Site Area (Ha)                | 1.0                                                                                                                                                                                                                                                                | 1.0                                                                                                                                                                                                                                                                | 0.2                                                                                                                                                                                                                                                                |                                                                                                                                                                                                                                                                     |                                                                                                                                                                                                                                                                     |                                                                                                                                                                                                                                                                 |                                                                                                                                             |                                                                                                                                                                                                                                                                     |
| J Capé                      | 30dph of net area                 | 30                                                                                                                                                                                                                                                                 | 30                                                                                                                                                                                                                                                                 | 6                                                                                                                                                                                                                                                                  |                                                                                                                                                                                                                                                                     |                                                                                                                                                                                                                                                                     |                                                                                                                                                                                                                                                                 |                                                                                                                                             |                                                                                                                                                                                                                                                                     |
| Dwelling Capacity           | 35dph of net area                 |                                                                                                                                                                                                                                                                    |                                                                                                                                                                                                                                                                    |                                                                                                                                                                                                                                                                    |                                                                                                                                                                                                                                                                     |                                                                                                                                                                                                                                                                     |                                                                                                                                                                                                                                                                 |                                                                                                                                             |                                                                                                                                                                                                                                                                     |
| 2                           | 40dph of net area                 |                                                                                                                                                                                                                                                                    |                                                                                                                                                                                                                                                                    |                                                                                                                                                                                                                                                                    |                                                                                                                                                                                                                                                                     |                                                                                                                                                                                                                                                                     |                                                                                                                                                                                                                                                                 |                                                                                                                                             |                                                                                                                                                                                                                                                                     |
|                             | 1- 5 Years                        | 30                                                                                                                                                                                                                                                                 | 30                                                                                                                                                                                                                                                                 | 6                                                                                                                                                                                                                                                                  |                                                                                                                                                                                                                                                                     |                                                                                                                                                                                                                                                                     |                                                                                                                                                                                                                                                                 |                                                                                                                                             |                                                                                                                                                                                                                                                                     |
| Timescale                   | 6 – 10 Years                      |                                                                                                                                                                                                                                                                    |                                                                                                                                                                                                                                                                    |                                                                                                                                                                                                                                                                    |                                                                                                                                                                                                                                                                     |                                                                                                                                                                                                                                                                     |                                                                                                                                                                                                                                                                 |                                                                                                                                             |                                                                                                                                                                                                                                                                     |
| Time                        | 11 – 15 Years                     |                                                                                                                                                                                                                                                                    |                                                                                                                                                                                                                                                                    |                                                                                                                                                                                                                                                                    |                                                                                                                                                                                                                                                                     |                                                                                                                                                                                                                                                                     |                                                                                                                                                                                                                                                                 |                                                                                                                                             |                                                                                                                                                                                                                                                                     |
|                             | 16+ Years                         |                                                                                                                                                                                                                                                                    |                                                                                                                                                                                                                                                                    |                                                                                                                                                                                                                                                                    |                                                                                                                                                                                                                                                                     |                                                                                                                                                                                                                                                                     |                                                                                                                                                                                                                                                                 |                                                                                                                                             |                                                                                                                                                                                                                                                                     |