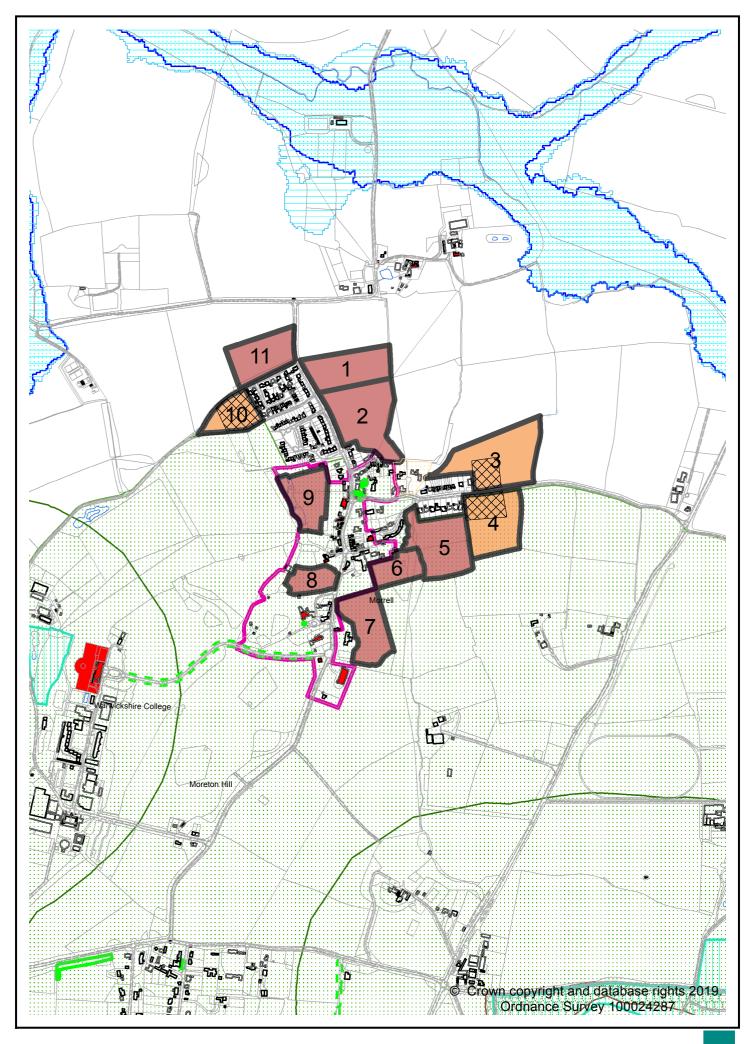

|                                                                                                                                                                                                                                                                 |                                                                                                                                             |                                                                                                                                                                                                                                                                     |



Moreton Morrell Land Parcels



### MORETON MORRELL LAND PARCELS ASSESSMENT - APRIL 2020 UPDATE

|                               | Reference Number                            | MM.01                           | MM.02                           | MM.03                  | MM.04                         | MM.05                         | MM.06                   | MM.07                      | MM.08                      | MM.09           | MM.10                        | MM.11                       |
|-------------------------------|---------------------------------------------|---------------------------------|---------------------------------|------------------------|-------------------------------|-------------------------------|-------------------------|----------------------------|----------