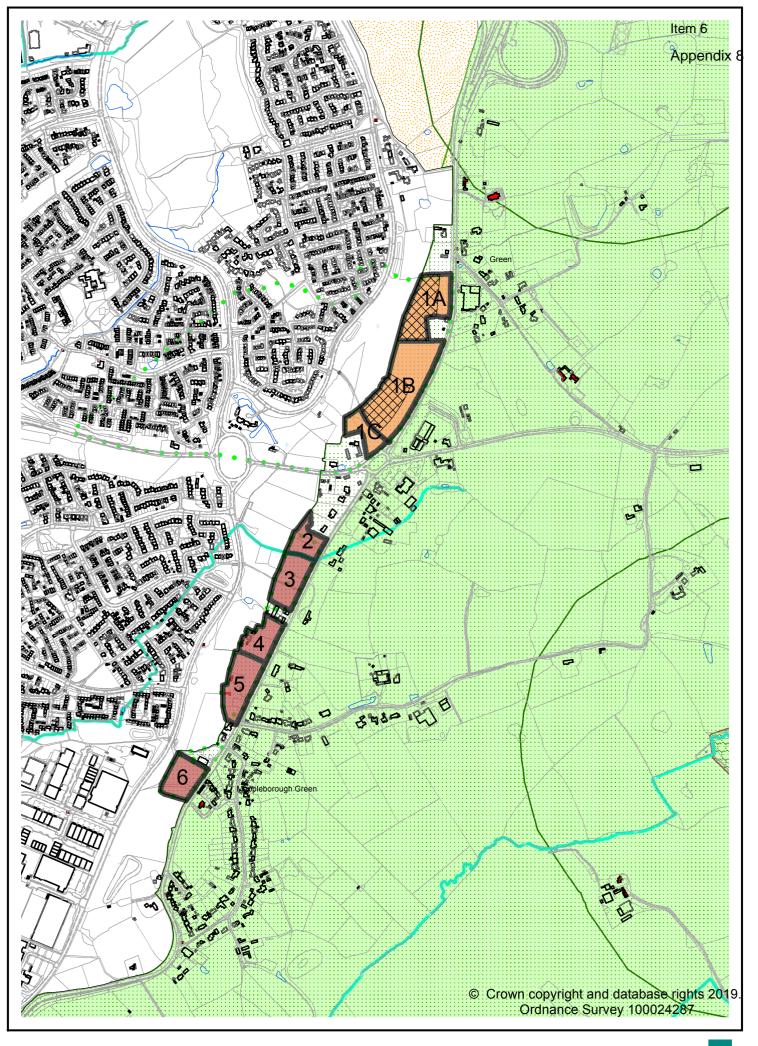

Mappleborgen Land Parcels

|                               | MAPPLEBOROUGH GREEN LAND PARCELS ASSESSMENT - APRIL 2020 UPDATE   Reference Number MAPP.01A MAPP.01B MAPP.01C MAPP.02 MAPP.03 MAPP.04 MAPP.05 MAPP.06 |                                                              |                                                              |                                                              |                                       |                                        |                                              |                                       |                                                        |  |  |  |  |  |
|-------------------------------|-------------------------------------------------------------------------------------------------------------------------------------------------------|--------------------------------------------------------------|--------------------------------------------------------------|--------------------------------------------------------------|---------------------------------------|----------------------------------------|----------------------------------------------|---------------------------------------|--------------------------------------------------------|--|--|--|--|--|
|                               | Reference Number                                                                                                                                      |                                                              |                                                              |                                                              | MAPP.02                               | MAPP.03                                | MAPP.04                                      | MAPP.05                               | MAPP.06                                                |  |  |  |  |  |
| General Site Information      | Location                                                                                                                                              | West of<br>Birmingham<br>Road/north of<br>Warwick<br>Highway | West of<br>Birmingham<br>Road/north of<br>Warwick<br>Highway | West of<br>Birmingham<br>Road/north of<br>Warwick<br>Highway | West of<br>Birmingham Road<br>(north) | West of<br>Birmingham Road<br>(middle) | The Homestead,<br>west of<br>Birmingham Road | West of<br>Birmingham Road<br>(south) | West of<br>Birmingham<br>Road/south of<br>village hall |  |  |  |  |  |
| Site II                       | Gross Site Area (Ha)                                                                                                                                  | 1.5                                                          | 2.5                                                          | 0.6                                                          | 0.5                                   | 1.2                                    | 0.7                                          | 1.0                                   | 0.8                                                    |  |  |  |  |  |
| ieral S                       | Greenfield/ Brownfield                                                                                                                                | Greenfield                                                   | Greenfield                                                   | Greenfield                                                   | Greenfield                            | Greenfield                             | Brownfield                                   | Greenfield                            | Greenfield                                             |  |  |  |  |  |
| Gei                           | Land Use                                                                                                                                              | Woodland                                                     | Woodland                                                     | Unused                                                       | Woodland                              | Woodland                               | Dwelling and<br>curtilage                    | Woodland                              | Woodland                                               |  |  |  |  |  |
|                               | Green Belt                                                                                                                                            |                                                              |                                                              |                                                              |                                       |                                        |                                              |                                       |                                                        |  |  |  |  |  |
|                               | Area of Outstanding Natural<br>Beauty                                                                                                                 |                                                              |                                                              |                                                              |                                       |                                        |                                              |                                       |                                                        |  |  |  |  |  |
| suc                           | Conservation Area                                                                                                                                     |                                                              |                                                              |                                                              |                                       |                                        |                                              |                                       |                                                        |  |  |  |  |  |
| deratic                       | European/National Wildlife<br>Site                                                                                                                    |                                                              |                                                              |                                                              |                                       |                                        |                                              |                                       |                                                        |  |  |  |  |  |
| Consi                         | Special Landscape Area/Area<br>of Restraint                                                                                                           |                                                              |                                                              |                                                              |                                       |                                        |                                              |                                       |                                                        |  |  |  |  |  |
| nning                         | Flood Risk                                                                                                                                            |                                                              |                                                              |                                                              |                                       |                                        |                                              |                                       |                                                        |  |  |  |  |  |
| Major Planning Considerations | Designated Heritage Asset                                                                                                                             |                                                              |                                                              |                                                              |                                       |                                        |                                              |                                       |                                                        |  |  |  |  |  |
| Maj                           | Major Infrastructure                                                                                                                                  |                                                              |                                                              |                                                              |                                       |                                        |                                              |                                       |                                                        |  |  |  |  |  |
|                               | Agricultural Land Quality                                                                                                                             |                                                              |                                                              |                                                              |                                       |                                        |                                              |                                       |                                                        |  |  |  |  |  |
|                               | Minerals and Waste                                                                                                                                    |                                                              |                                                              |                                                              |                                       |                                        |                                              |                                       |                                                        |  |  |  |  |  |
|                               | Access to Site (vehicles)                                                                                                                             |                                                              |                                                              |                                                              |                                       |                                        |                                              |                                       |                                                        |  |  |  |  |  |
|                               | Access to Site (walking and<br>cycling)                                                                                                               |                                                              |                                                              |                                                              |                                       |                                        |                                              |                                       |                                                        |  |  |  |  |  |
|                               | Accessibility to Local<br>Facilities                                                                                                                  |                                                              |                                                              |                                                              |                                       |                                        |                                              |                                       |                                                        |  |  |  |  |  |
|                               | Public Transport                                                                                                                                      |                                                              |                                                              |                                                              |                                       |                                        |                                              |                                       |                                                        |  |  |  |  |  |
|                               | Relationship to Highway<br>Network                                                                                                                    |                                                              |                                                              |                                                              |                                       |                                        |                                              |                                       |                                                        |  |  |  |  |  |
|                               | Public Right of Way                                                                                                                                   |                                                              |                                                              |                                                              |                                       |                                        |                                              |                                       |                                                        |  |  |  |  |  |
|                               | Coalescence                                                                                                                                           |                                                              |                                                              |                                                              |                                       |                                        |                                              |                                       |                                                        |  |  |  |  |  |
| ttions                        | Settlement Form                                                                                                                                       |                                                              |                                                              |                                                              |                                       |                                        |                                              |                                       |                                                        |  |  |  |  |  |
| sidera                        | Settlement Character                                                                                                                                  |                                                              |                                                              |                                                              |                                       |                                        |                                              |                                       |                                                        |  |  |  |  |  |
| g Con                         | Neighbouring Amenity                                                                                                                                  |                                                              |                                                              |                                                              |                                       |                                        |                                              |                                       |                                                        |  |  |  |  |  |
| nninç                         | Neighbouring Land Uses                                                                                                                                |                                                              |                                                              |                                                              |                                       |                                        |                                              |                                       |                                                        |  |  |  |  |  |
| Other Planning Considerations | Non-designated Heritage<br>Asset                                                                                                                      |                                                              |                                                              |                                                              |                                       |                                        |                                              |                                       |                                                        |  |  |  |  |  |
| Oth                           | Landscape Sensitivity                                                                                                                                 |                                                              |                                                              |                                                              |                                       |                                        |                                              |                                       |                                                        |  |  |  |  |  |
|                               | Contaminated Land                                                                                                                                     |                                                              |                                                              |                                                              |                                       |                                        |                                              |                                       |                                                        |  |  |  |  |  |
|                               | Tree Preservation Order (TPO)                                                                                                                         |                                                              |                                                              |                                                              |                                       |                                        |                                              |                                       |                                                        |  |  |  |  |  |
|                               | Local Wildlife/Geological Site                                                                                                                        |                                                              |                                                              |                                                              |                                       |                                        |                                              |                                       |                                                        |  |  |  |  |  |
|                               | Natural Features                                                                                                                                      |                                                              |                                                              |                                                              |                                       |                                        |                                              |                                       |                                                        |  |  |  |  |  |
|                               | Pollution                                                                                                                                             |                                                              |                                                              |                                                              |                                       |                                        |                                              |                                       |                                                        |  |  |  |  |  |
|                               | Site Assembly                                                                                                                                         |                                                              |                                                              |                                                              |                                       |                                        |                                              |                                       |                                                        |  |  |  |  |  |
|                               | Site Topography and Shape                                                                                                                             |                                                              |                                                              |                                                              |                                       |                                        |                                              |                                       |                                                        |  |  |  |  |  |

### MAPPLEBOROUGH GREEN LAND PARCELS ASSESSMENT - APRIL 2020 UPDATE

|                             | Reference Number                  | MAPP.01A                                                                                                                                                                                                                                                           | MAPP.01B                                                                                                                                                                                                                                                           | MAPP.01C                                                                                                                                                                                                                                                           | MAPP.02                                                                                                                                                                                                                                                             | MAPP.03                                                                                                                                                                                                                                                             | MAPP.04                                                                                                                                                                                                                                                         | MAPP.05                                                                                                                                     | MAPP.06                                                                                                                                                                                                                                                             |
|-----------------------------|-----------------------------------|--------------------------------------------------------------------------------------------------------------------------------------------------------------------------------------------------------------------------------------------------------------------|--------------------------------------------------------------------------------------------------------------------------------------------------------------------------------------------------------------------------------------------------------------------|--------------------------------------------------------------------------------------------------------------------------------------------------------------------------------------------------------------------------------------------------------------------|---------------------------------------------------------------------------------------------------------------------------------------------------------------------------------------------------------------------------------------------------------------------|---------------------------------------------------------------------------------------------------------------------------------------------------------------------------------------------------------------------------------------------------------------------|-----------------------------------------------------------------------------------------------------------------------------------------------------------------------------------------------------------------------------------------------------------------|---------------------------------------------------------------------------------------------------------------------------------------------|---------------------------------------------------------------------------------------------------------------------------------------------------------------------------------------------------------------------------------------------------------------------|
|                             | Current Use                       |                                                                                                                                                                                                                                                                    |                                                                                                                                                                                                                                                                    |                                                                                                                                                                                                                                                                    |                                                                                                                                                                                                                                                                     |                                                                                                                                                                                                                                                                     |                                                                                                                                                                                                                                                                 |                                                                                                                                             |                                                                                                                                                                                                                                                                     |
| Availability<br>Assessment  | Intentions                        |                                                                                                                                                                                                                                                                    |                                                                                                                                                                                                                                                                    |                                                                                                                                                                                                                                                                    |                                                                                                                                                                                                                                                                     |                                                                                                                                                                                                                                                                     |                                                                                                                                                                                                                                                                 |                                                                                                                                             |                                                                                                                                                                                                                                                                     |
| Availa<br>ssess             | Legal                             |                                                                                                                                                                                                                                                                    |                                                                                                                                                                                                                                                                    |                                                                                                                                                                                                                                                                    |                                                                                                                                                                                                                                                                     |                                                                                                                                                                                                                                                                     |                                                                                                                                                                                                                                                                 |                                                                                                                                             |                                                                                                                                                                                                                                                                     |
| ~ <                         | Ownership                         |                                                                                                                                                                                                                                                                    |                                                                                                                                                                                                                                                                    |                                                                                                                                                                                                                                                                    |                                                                                                                                                                                                                                                                     |                                                                                                                                                                                                                                                                     |                                                                                                                                                                                                                                                                 |                                                                                                                                             |                                                                                                                                                                                                                                                                     |
|                             | Local Market Analysis             |                                                                                                                                                                                                                                                                    |                                                                                                                                                                                                                                                                    |                                                                                                                                                                                                                                                                    |                                                                                                                                                                                                                                                                     |                                                                                                                                                                                                                                                                     |                                                                                                                                                                                                                                                                 |                                                                                                                                             |                                                                                                                                                                                                                                                                     |
| Achievability<br>Assessment | SHLAA History                     |                                                                                                                                                                                                                                                                    |                                                                                                                                                                                                                                                                    |                                                                                                                                                                                                                                                                    |                                                                                                                                                                                                                                                                     |                                                                                                                                                                                                                                                                     |                                                                                                                                                                                                                                                                 |                                                                                                                                             |                                                                                                                                                                                                                                                                     |
| chiev                       | Planning History                  |                                                                                                                                                                                                                                                                    |                                                                                                                                                                                                                                                                    |                                                                                                                                                                                                                                                                    |                                                                                                                                                                                                                                                                     |                                                                                                                                                                                                                                                                     |                                                                                                                                                                                                                                                                 |                                                                                                                                             |                                                                                                                                                                                                                                                                     |
| 44                          | Viability                         |                                                                                                                                                                                                                                                                    |                                                                                                                                                                                                                                                                    |                                                                                                                                                                                                                                                                    |                                                                                                                                                                                                                                                                     |                                                                                                                                                                                                                                                                     |                                                                                                                                                                                                                                                                 |                                                                                                                                             |                                                                                                                                                                                                                                                                     |
|                             | Availability                      |                                                                                                                                                                                                                                                                    |                                                                                                                                                                                                                                                                    |                                                                                                                                                                                                                                                                    |                                                                                                                                                                                                                                                                     |                                                                                                                                                                                                                                                                     |                                                                                                                                                                                                                                                                 |                                                                                                                                             |                                                                                                                                                                                                                                                                     |
|                             | Suitability - Environmental       | Landscape<br>impact. Impact<br>on landscape<br>character.<br>Coalescence<br>with Redditch.<br>Impact on TPO                                                                                                                                                        | Landscape<br>impact. Impact<br>on landscape<br>character.<br>Coalescence<br>with Redditch.<br>Impact on TPO                                                                                                                                                        | Landscape<br>impact. Impact<br>on TPO                                                                                                                                                                                                                              | Landscape<br>impact. Impact on<br>settlement<br>character.<br>Coalescence with<br>Redditch. Impact<br>on TPO                                                                                                                                                        | Landscape<br>impact. Impact on<br>settlement<br>character.<br>Coalescence with<br>Redditch. Impact<br>on TPO                                                                                                                                                        | Landscape<br>impact. Impact on<br>settlement<br>character.<br>Coalescence with<br>Redditch. Impact<br>on TPO                                                                                                                                                    | Landscape<br>impact. Impact on<br>settlement<br>character.<br>Coalescence with<br>Redditch. Impact<br>on listed buildings.<br>Impact on TPO | Landscape<br>impact. Impact on<br>settlement<br>character.<br>Coalescence with<br>Redditch. Impact<br>on TPO                                                                                                                                                        |
|                             | Suitability - Technical           | Provision of vehicle access                                                                                                                                                                                                                                        | Provision of vehicle access                                                                                                                                                                                                                                        | Provision of<br>vehicle access.<br>Noise from road                                                                                                                                                                                                                 | Provision of vehicle access                                                                                                                                                                                                                                         | Provision of vehicle access                                                                                                                                                                                                                                         | Provision of vehicle access                                                                                                                                                                                                                                     | Provision of vehicle access                                                                                                                 | Provision of vehicle access                                                                                                                                                                                                                                         |
| nent                        | Achievability                     |                                                                                                                                                                                                                                                                    |                                                                                                                                                                                                                                                                    |                                                                                                                                                                                                                                                                    |                                                                                                                                                                                                                                                                     |                                                                                                                                                                                                                                                                     |                                                                                                                                                                                                                                                                 |                                                                                                                                             |                                                                                                                                                                                                                                                                     |
| sessr                       | Initial Overall<br>Deliverability |                                                                                                                                                                                                                                                                    |                                                                                                                                                                                                                                                                    |                                                                                                                                                                                                                                                                    |                                                                                                                                                                                                                                                                     |                                                                                                                                                                                                                                                                     |                                                                                                                                                                                                                                                                 |                                                                                                                                             |                                                                                                                                                                                                                                                                     |
| Overall Assessment          | Scope for Mitigation              | Adjacent to<br>housing<br>allocation in<br>Redditch<br>Borough Local<br>Plan. There is<br>scope for a<br>comprehensive<br>scheme<br>incorporating a<br>modest<br>development on<br>this site together<br>with extensive<br>open space and<br>landscape<br>planting | Adjacent to<br>housing<br>allocation in<br>Redditch<br>Borough Local<br>Plan. There is<br>scope for a<br>comprehensive<br>scheme<br>incorporating a<br>modest<br>development on<br>this site together<br>with extensive<br>open space and<br>landscape<br>planting | Adjacent to<br>housing<br>allocation in<br>Redditch<br>Borough Local<br>Plan. There is<br>scope for a<br>comprehensive<br>scheme<br>incorporating a<br>modest<br>development on<br>this site together<br>with extensive<br>open space and<br>landscape<br>planting | Swathe of land to<br>west of A435<br>Birmingham Road<br>and south of<br>A4189 Warwick<br>Highway provides<br>a narrow gap<br>between<br>Mappleborough<br>Green and edge of<br>Redditch and<br>development<br>would erode and<br>undermine this<br>important feature | Swathe of land to<br>west of A435<br>Birmingham Road<br>and south of<br>A4189 Warwick<br>Highway provides<br>a narrow gap<br>between<br>Mappleborough<br>Green and edge of<br>Redditch and<br>development<br>would erode and<br>undermine this<br>important feature | Swathe of land to<br>west of A435<br>Birmingham Road<br>and south of<br>A4189 Warwick<br>Highway provides<br>a narrow gap<br>between<br>Mappleborough<br>Green and edge of<br>Redditch and<br>development<br>would erode<br>undermine this<br>important feature | and south of<br>A4189 Warwick<br>Highway provides<br>a narrow gap<br>between<br>Mappleborough                                               | Swathe of land to<br>west of A435<br>Birmingham Road<br>and south of<br>A4189 Warwick<br>Highway provides<br>a narrow gap<br>between<br>Mappleborough<br>Green and edge of<br>Redditch and<br>development<br>would erode and<br>undermine this<br>important feature |
|                             | Adjusted Overall Deliverability   |                                                                                                                                                                                                                                                                    |                                                                                                                                                                                                                                                                    |                                                                                                                                                                                                                                                                    |                                                                                                                                                                                                                                                                     |                                                                                                                                                                                                                                                                     |                                                                                                                                                                                                                                                                 |                                                                                                                                             |                                                                                                                                                                                                                                                                     |
| acity                       | Net Site Area (Ha)                | 1.0                                                                                                                                                                                                                                                                | 1.0                                                                                                                                                                                                                                                                | 0.2                                                                                                                                                                                                                                                                |                                                                                                                                                                                                                                                                     |                                                                                                                                                                                                                                                                     |                                                                                                                                                                                                                                                                 |                                                                                                                                             |                                                                                                                                                                                                                                                                     |
| J Capé                      | 30dph of net area                 | 30                                                                                                                                                                                                                                                                 | 30                                                                                                                                                                                                                                                                 | 6                                                                                                                                                                                                                                                                  |                                                                                                                                                                                                                                                                     |                                                                                                                                                                                                                                                                     |                                                                                                                                                                                                                                                                 |                                                                                                                                             |                                                                                                                                                                                                                                                                     |
| Dwelling Capacity           | 35dph of net area                 |                                                                                                                                                                                                                                                                    |                                                                                                                                                                                                                                                                    |                                                                                                                                                                                                                                                                    |                                                                                                                                                                                                                                                                     |                                                                                                                                                                                                                                                                     |                                                                                                                                                                                                                                                                 |                                                                                                                                             |                                                                                                                                                                                                                                                                     |
| 2                           | 40dph of net area                 |                                                                                                                                                                                                                                                                    |                                                                                                                                                                                                                                                                    |                                                                                                                                                                                                                                                                    |                                                                                                                                                                                                                                                                     |                                                                                                                                                                                                                                                                     |                                                                                                                                                                                                                                                                 |                                                                                                                                             |                                                                                                                                                                                                                                                                     |
|                             | 1- 5 Years                        | 30                                                                                                                                                                                                                                                                 | 30                                                                                                                                                                                                                                                                 | 6                                                                                                                                                                                                                                                                  |                                                                                                                                                                                                                                                                     |                                                                                                                                                                                                                                                                     |                                                                                                                                                                                                                                                                 |                                                                                                                                             |                                                                                                                                                                                                                                                                     |
| Timescale                   | 6 – 10 Years                      |                                                                                                                                                                                                                                                                    |                                                                                                                                                                                                                                                                    |                                                                                                                                                                                                                                                                    |                                                                                                                                                                                                                                                                     |                                                                                                                                                                                                                                                                     |                                                                                                                                                                                                                                                                 |                                                                                                                                             |                                                                                                                                                                                                                                                                     |
| Time                        | 11 – 15 Years                     |                                                                                                                                                                                                                                                                    |                                                                                                                                                                                                                                                                    |                                                                                                                                                                                                                                                                    |                                                                                                                                                                                                                                                                     |                                                                                                                                                                                                                                                                     |                                                                                                                                                                                                                                                                 |                                                                                                                                             |                                                                                                                                                                                                                                                                     |
|                             | 16+ Years                         |                                                                                                                                                                                                                                                                    |                                                                                                                                                                                                                                                                    |                                                                                                                                                                                                                                                                    |                                                                                                                                                                                                                                                                     |                                                                                                                                                                                                                                                                     |                                                                                                                                                                                                                                                                 |                                                                                                                                             |                                                                                                                                                                                                                                                                     |