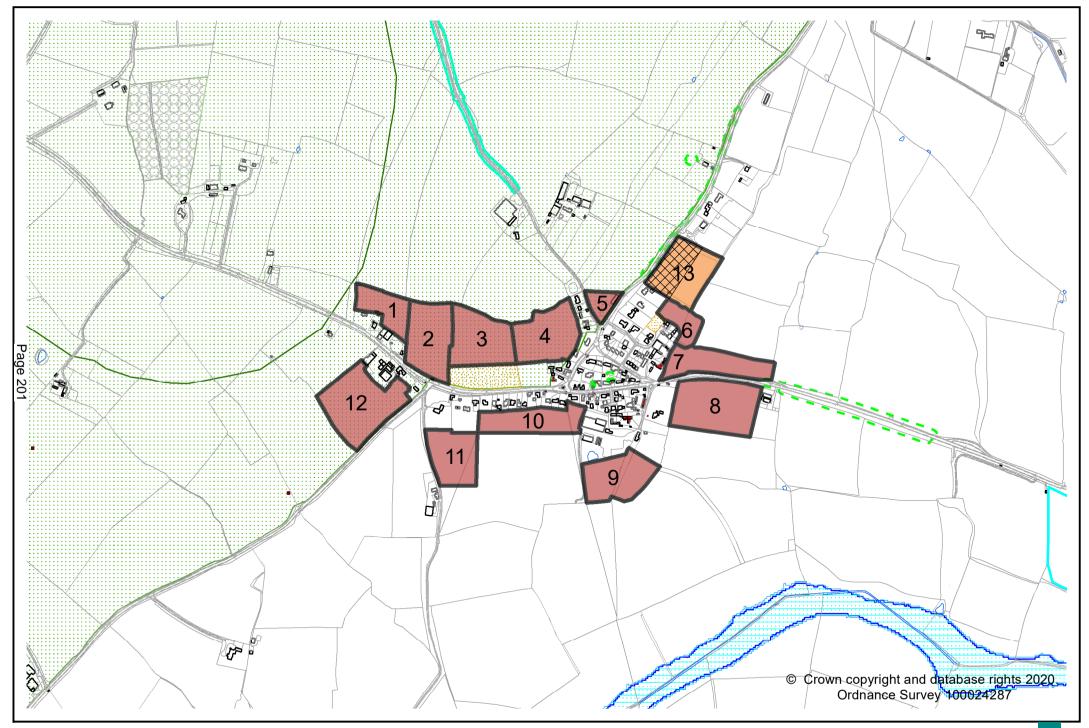

|                                                                                                                            |                                                           |                                                      |                                                                                                                        |                                                                 |                                         |                                                           |                                                           |                                                                                                                                                                                                      |



# PILLERTON PRIORS LAND PARCELS ASSESSMENT - APRIL 2020 UPDATE

|                               | Reference Number                            | PILL.01                           | PILL.02                             | PILL.03                           | PILL.04                        | PILL.05                        | PILL.06                 | PILL.07                  | PILL.08                  | PILL.09          | PILL.10                  | PILL.11                  | PILL.12                 | PILL.13              |
|-------------------------------|---------------------------------------------|-----------------------------------|-------------------------------------|-----------------------------------|--------------------------------|--------------------------------|---------------------