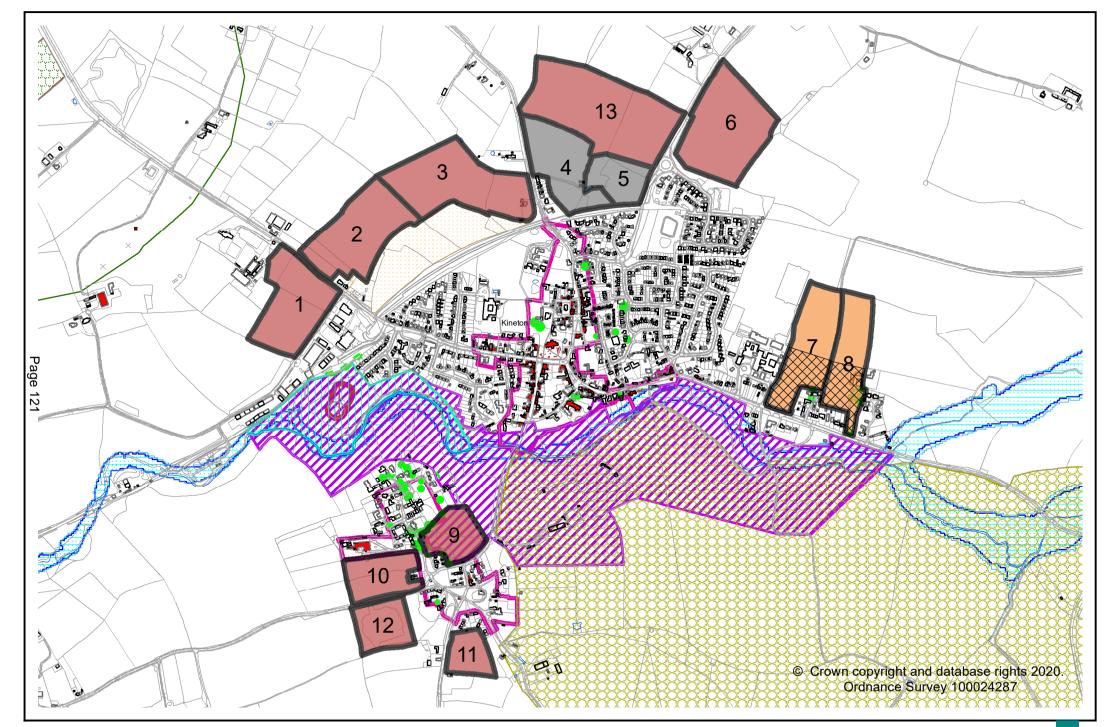

|                                                                                                                            |                                                                                                                                                                                        |                                               |                                                                                 |                                         |                         |                                                                                                                                                                                              |                      |                  |



### KINETON LAND PARCELS ASSESSMENT - APRIL 2020 UPDATE

|                               | Reference Number                         | KIN.01                           | KIN.02                           | KIN.03                     | KIN.04                     | KIN.05                          | KIN.06                  | KIN.07                          | KIN.08                          | KIN.09                                      | KIN.10                                              | KIN.11                                   | KIN.12                                              | KIN.13                          |
|-------------------------------|------------------------------------------|----------------------------------|----------------------------------|----------------------------|--