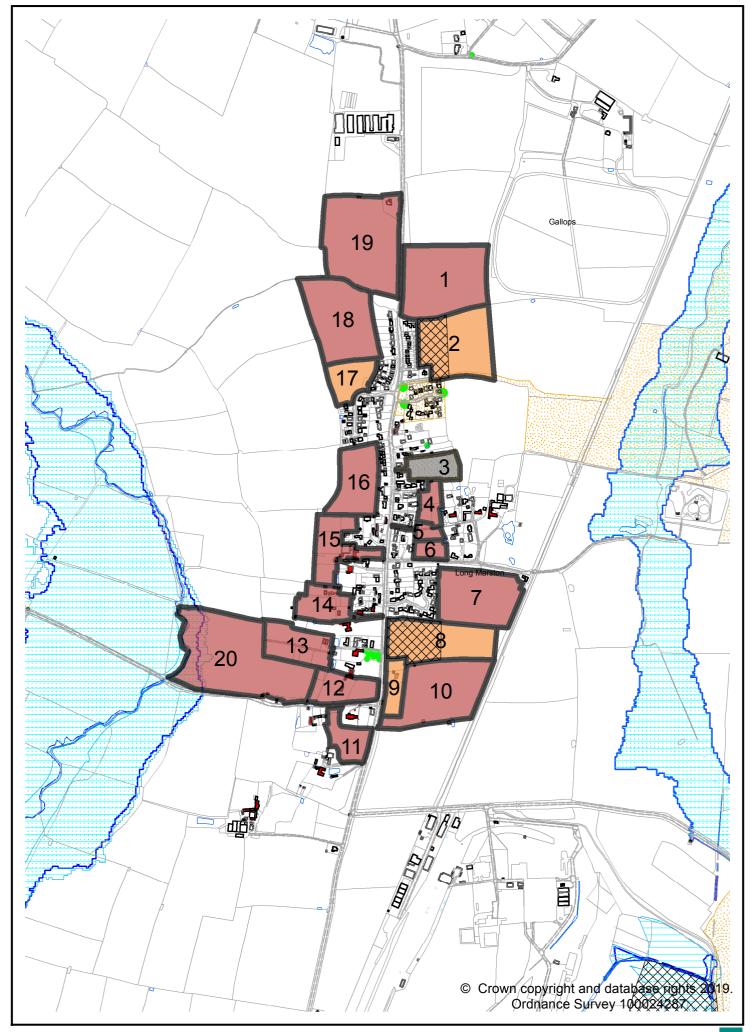

|                                                                                                                                                                                         |                                                                                                                                                                                                           |                                         |                                                                                                                                                       |                                                                                                                                                                                                     |



# LONG MARSTON LAND PARCELS ASSESSMENT - APRIL 2020 UPDATE

|                               | Reference Number                         | LMAR.01                         | LMAR.02                | LMAR.03                         | LMAR.04                     | LMAR.05                  | LMAR.06               | LMAR.07               | LMAR.08                                 | LMAR.09                                  | LMAR.10                                 |
|-------------------------------|------------------------------------------|---------------------------------|------------------------|---------------------------------|-----------------------------|--------------------------|-----------------------|-----------------------|-----------------------------------------|--------------------