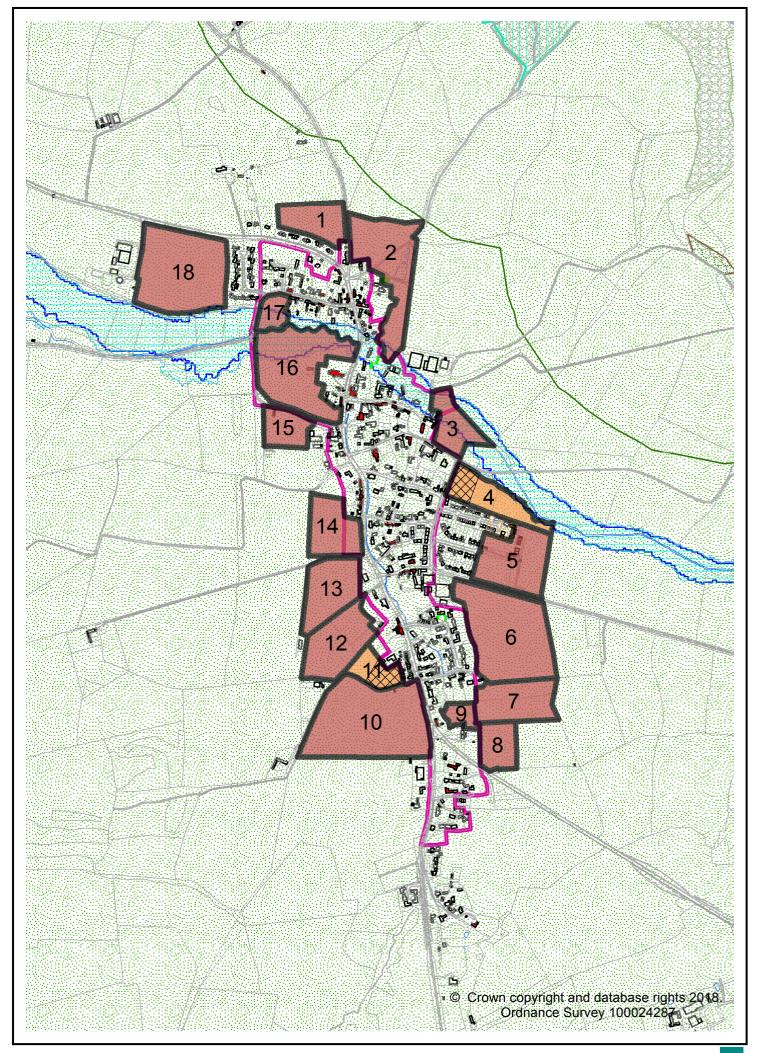

|                                                                           |                                                                                                 |                                                           |                                         |                                                                                  |
|                             | 16+ Years                          |                                                                           |                                                                                                 |                                                           |                                         |                                                                                  |



### LONG COMPTON LAND PARCELS ASSESSMENT - APRIL 2020 UPDATE

|                               | Reference Number                         | LC.01                     | LC.02                    | LC.03                     | LC.04             | LC.05                     | LC.06                    | LC.07                  | LC.08                   | LC.09                  | LC.10                   |
|-------------------------------|------------------------------------------|---------------------------|--------------------------|---------------------------|-------------------|---------------------------|--------------------------|------------------------|-------------------------|------------------------|-------------------------|
|                               | Location