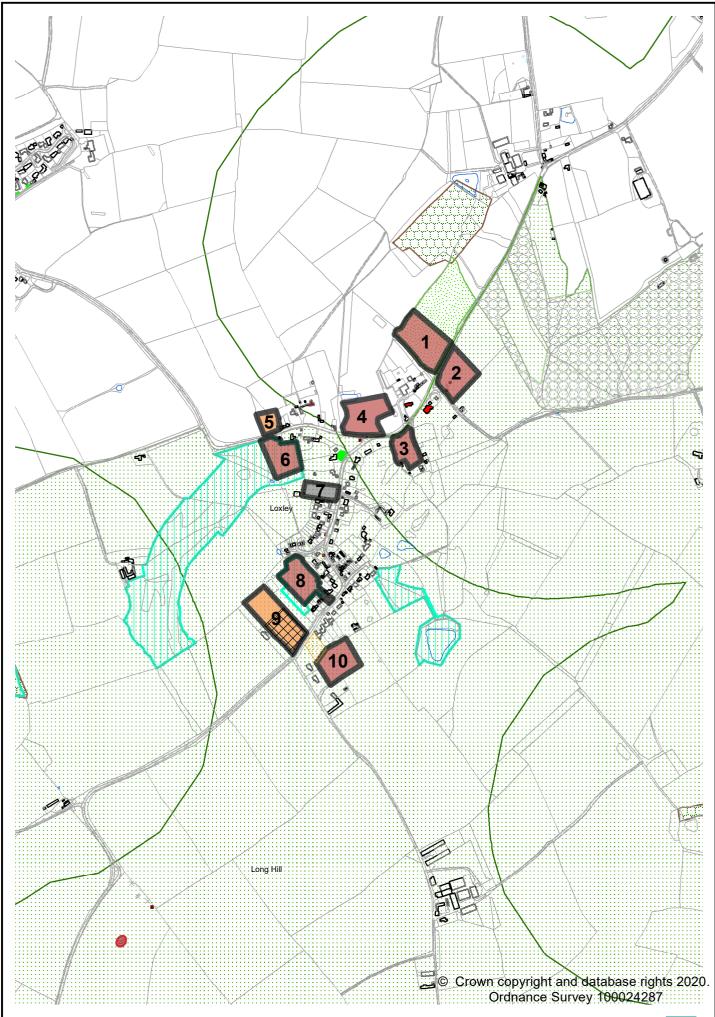

|                                         |                                                                    |                                                           |                                                                                      |                                                           |                                                                                                                                                      |                                         |                                                                                                                                                        |                                                                                                                   |





# LOXLEY LAND PARCELS ASSESSMENT - APRIL 2020 UPDATE

|                               | Reference Number                         | LOX.01                          | LOX.02                          | LOX.03                            | LOX.04                           | LOX.05                            | LOX.06                            | LOX.07                    | LOX.08                             | LOX.09                             | LOX.10                     |
|-------------------------------|------------------------------------------|---------------------------------|---------------------------------|-----------------------------------|----------------------------------|-----------------------------------|-----------------------------------|---------------------------|--------