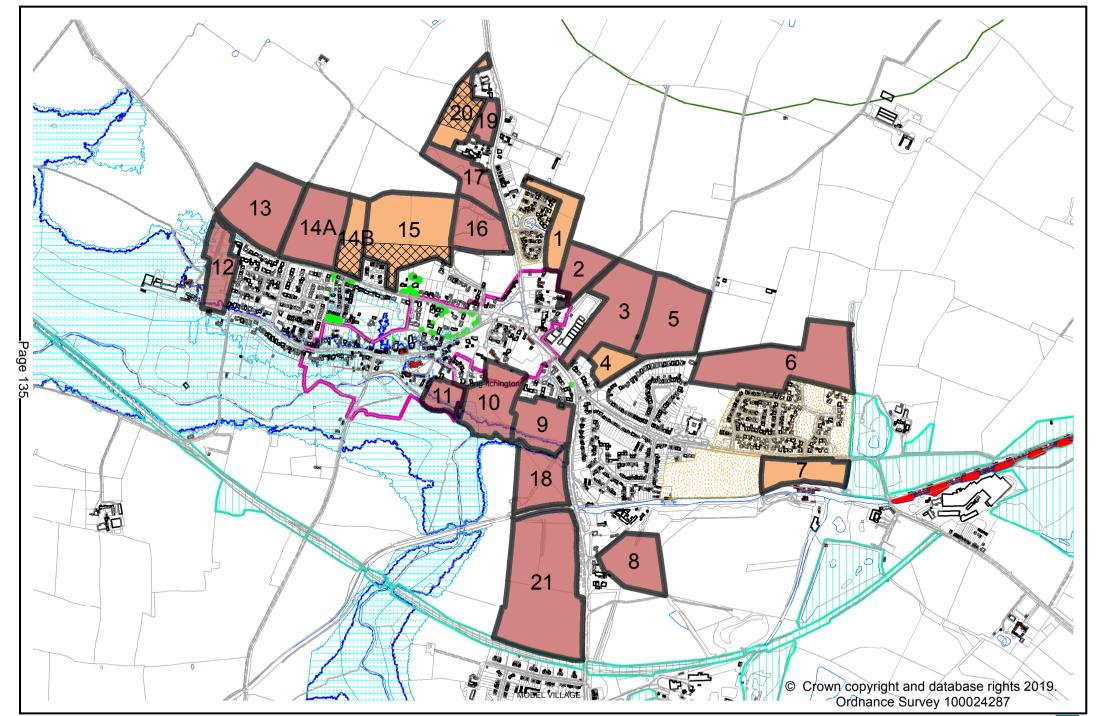

|                                   |                                                                                                                                                |                                               |                                                                                                                                                                                                  | l                                                                                | <u> </u>                                | <u> </u>                                                                        | l                                                                               |                                                           |



# LONG ITCHINGTON LAND PARCELS ASSESSMENT - APRIL 2020 UPDATE

|                               | Reference Number                         | LONG.01                        | LONG.02                        | LONG.03                  | LONG.04                               | LONG.05                               | LONG.06                    | LONG.07                   | LONG.08                 | LONG.09                         | LONG.10           |
|-------------------------------|------------------------------------------|--------------------------------|--------------------------------|--------------------------|---------------------------------------|---------------------------------------|----------------------------|---------------------------|-------------------------|----------------