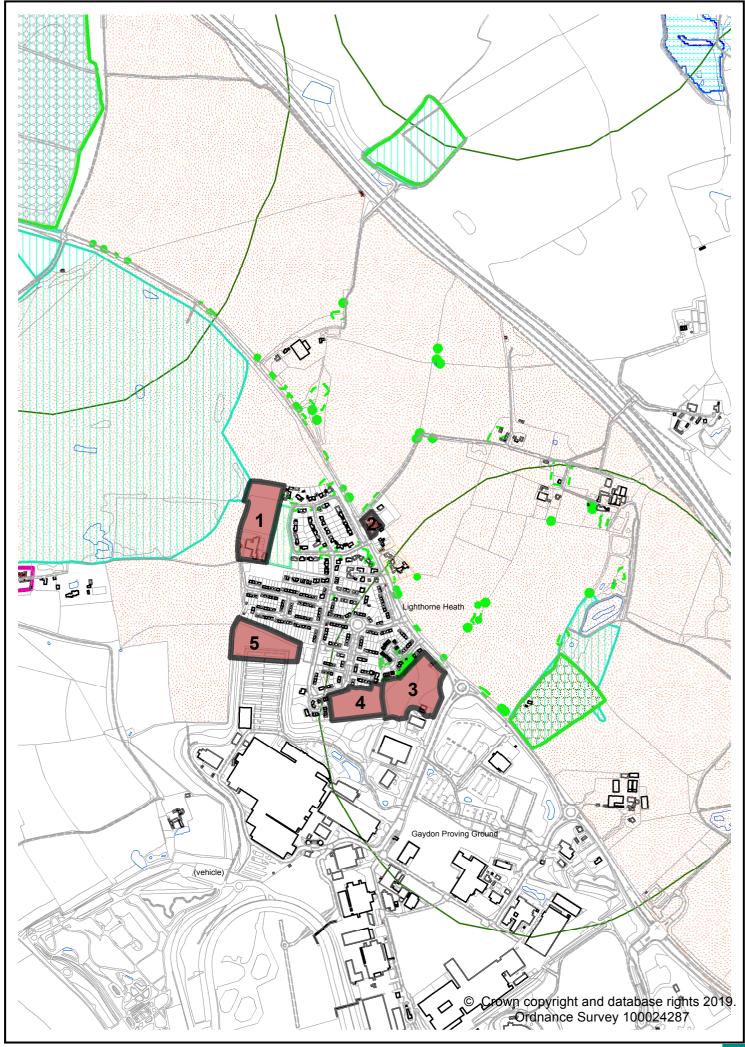

|
|                             | 16+ Years                          |                                         |                                                                          |                                                                                                                                                                                              |                                            |                                                                                                                                                                                                                   |                                                                                                                                        |



#### LIGHTHORNE HEATH LAND PARCELS ASSESSMENT - APRIL 2020 UPDATE

|                               | Reference Number                         | LH.01                     | LH.02                   | LH.03                   | LH.04                      | LH.05                |
|-------------------------------|------------------------------------------|---------------------------|-------------------------|-------------------------|----------------------------|----------------------|
|                               | Location                                 | West of Verney<br>Road    | East of Banbury<br>Road | West of Banbury<br>Road | South of Marston<br>Avenue | West of Leam<br>Road |
| l Site<br>ation               | Gross Site Area (Ha)                     | 1.6                       |