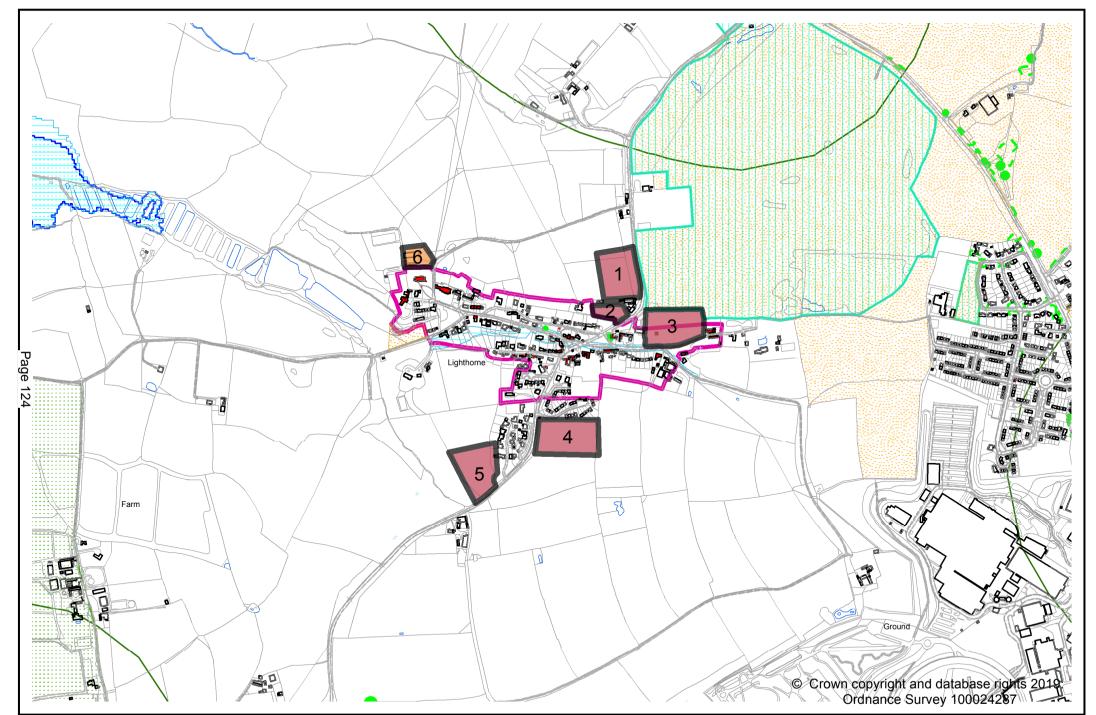

|                                                                                                                                                                                                    |                                                                                                                                                    |                                                                    |                                                                                                                                                                               |                                                                                                                                            |



### LIGHTHORNE LAND PARCELS ASSESSMENT - APRIL 2020 UPDATE

|                               | Reference Number                         | LIG.01                     | LIG.02                      | LIG.03                      | LIG.04                          | LIG.05                           | LIG.06                  |
|-------------------------------|------------------------------------------|----------------------------|-----------------------------|-----------------------------|---------------------------------|----------------------------------|-------------------------|
|                               | Location                                 | West of Chesterton<br>Road | North of<br>Chesterton Road | North of Old<br>School Lane | East of<br>Wellesbourne<br>Road | North of<br>Well