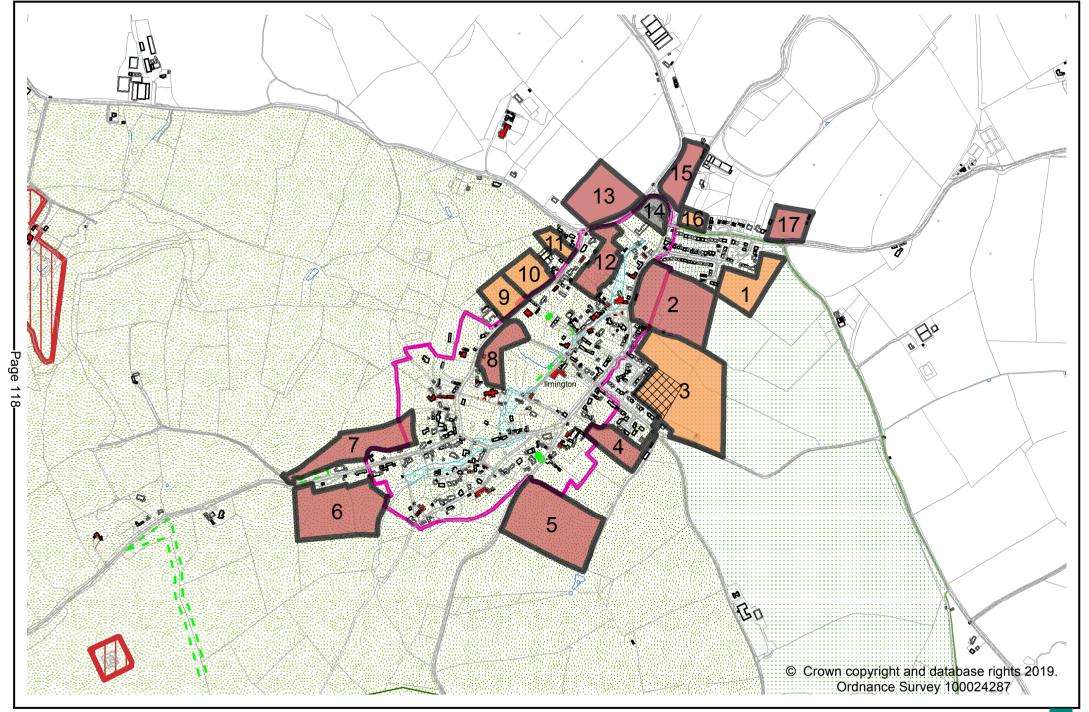

# **ILMINGTON LAND PARCELS ASSESSMENT - APRIL 2020 UPDATE**

|                               | Reference Number                         | ILM.01                    | ILM.02                  | ILM.03                    | ILM.04                    | ILM.05                  | ILM.06                   | ILM.07                   | ILM.08                 | ILM.09                         | ILM.10                           | ILM.11                         | ILM.12                     | ILM.13                     | ILM.14                  | ILM.15                    | ILM.16                           | ILM.17                           |
|-------------------------------|------------------------------------------|---------------------------|-------------------------|---------------------------|---------------------------|-------------------------|--------------------------|--------------------------|------------------------|--------------------------------|----------------------------------|--------------------------------|----------------------------|----------------------------|-------------------------|---------------------------|----------------------------------|----------------------------------|
| e te                          | Location                                 | South of Armscote<br>Road | East of Front<br>Street | North of Ballards<br>Lane | South of Ballards<br>Lane | East of Foxcote<br>Hill | South of Campden<br>Hill | North of Campden<br>Hill | East of Back<br>Street | North of Back<br>Street (west) | North of Back<br>Street (middle) | North of Back<br>Street (east) | South of Mickleton<br>Road | North of Mickelton<br>Road | West of Front<br>Street | East of Stratford<br>Road | North of Armscote<br>Road (west) | North of Armscote<br>Road (east) |
| ral Si<br>matic               | Gross Site Area (Ha)                     | 1.0                       | 2.8                     | 3.0                       | 0.8                       | 3.0                     | 2.5                      | 1.5                      | 1.0                    | 0.6                            | 0.6                              | 0.3                            | 1.1                        | 1.5                        | 0.3                     | 0.8                       | 0.3                              | 0.5                              |
| General Site<br>Information   | Greenfield/ Brownfield                   | Greenfield                | Greenfield              | Greenfield                | Greenfield                | Greenfield              | Greenfield               | Greenfield               | Greenfield             | Greenfield                     | Greenfield                       | Greenfield                     | Greenfield                 | Greenfield                 | Greenfield              | Greenfield                | Greenfield                       | Greenfield                       |
|                               | Land Use                                 | Agriculture               | Agriculture             | Agriculture               | Agriculture               | Agriculture             | Agriculture              | Agriculture              | Paddocks               | Agriculture                    | Agriculture                      | Agriculture                    | Paddocks                   | Agriculture                | Unused                  | Agriculture               | Paddock                          | Agriculture                      |
|                               | Green Belt                               |                           |                         |                           |                           |                         |                          |                          |                        |                                |                                  |                                |                            |                            |                         |                           |                                  |                                  |
|                               | Area of Outstanding Natural Beauty       |                           |                         |                           |                           |                         |                          |                          |                        |                                |                                  |                                |                            |                            |                         |                           |                                  |                                  |
| ons                           | Conservation Area                        |                           |                         |                           |                           |                         |                          |                          |                        |                                |                                  |                                |                            |                            |                         |                           |                                  |                                  |
| derati                        | European/National Wildlife<br>Site       |                           |                         |                           |                           |                         |                          |                          |                        |                                |                                  |                                |                            |                            |                         |                           |                                  |                                  |
| Major Planning Considerations | Special Landscape Area/Area of Restraint |                           |                         |                           |                           |                         |                          |                          |                        |                                |                                  |                                |                            |                            |                         |                           |                                  |                                  |
| ning                          | Flood Risk                               |                           |                         |                           |                           |                         |                          |                          |                        |                                |                                  |                                |                            |                            |                         |                           |                                  |                                  |
| r Plar                        | Designated Heritage Asset                |                           |                         |                           |                           |                         |                          |                          |                        |                                |                                  |                                |                            |                            |                         |                           |                                  |                                  |
| Мајо                          | Major Infrastructure                     |                           |                         |                           |                           |                         |                          |                          |                        |                                |                                  |                                |                            |                            |                         |                           |                                  |                                  |
|                               | Agricultural Land Quality                |                           |                         |                           |                           |                         |                          |                          |                        |                                |                                  |                                |                            |                            |                         |                           |                                  |                                  |
|                               | Minerals and Waste                       |                           |                         |                           |                           |                         |                          |                          |                        |                                |                                  |                                |                            |                            |                         |                           |                                  |                                  |
|                               | Access to Site (vehicles)                |                           |                         |                           |                           |                         |                          |                          |                        |                                |                                  |                                |                            |                            |                         |                           |                                  |                                  |
|                               | Access to Site (walking and cycling)     |                           |                         |                           |                           |                         |                          |                          |                        |                                |                                  |                                |                            |                            |                         |                           |                                  |                                  |
|                               | Accessibility to Local Facilities        |                           |                         |                           |                           |                         |                          |                          |                        |                                |                                  |                                |                            |                            |                         |                           |                                  |                                  |
|                               | Public Transport                         |                           |                         |                           |                           |                         |                          |                          |                        |                                |                                  |                                |                            |                            |                         |                           |                                  |                                  |
|                               | Relationship to Highway<br>Network       |                           |                         |                           |                           |                         |                          |                          |                        |                                |                                  |                                |                            |                            |                         |                           |                                  |                                  |
|                               | Public Right of Way                      |                           |                         |                           |                           |                         |                          |                          |                        |                                |                                  |                                |                            |                            |                         |                           |                                  |                                  |
|                               | Coalescence                              |                           |                         |                           |                           |                         |                          |                          |                        |                                |                                  |                                |                            |                            |                         |                           |                                  |                                  |
| ions                          | Settlement Form                          |                           |                         |                           |                           |                         |                          |                          |                        |                                |                                  |                                |                            |                            |                         |                           |                                  |                                  |
| iderat                        | Settlement Character                     |                           |                         |                           |                           |                         |                          |                          |                        |                                |                                  |                                |                            |                            |                         |                           |                                  |                                  |
| Cons                          | Neighbouring Amenity                     |                           |                         |                           |                           |                         |                          |                          |                        |                                |                                  |                                |                            |                            |                         |                           |                                  |                                  |
| ning                          | Neighbouring Land Uses                   |                           |                         |                           |                           |                         |                          |                          |                        |                                |                                  |                                |                            |                            |                         |                           |                                  |                                  |
| Other Planning Consideration  | Non-designated Heritage<br>Asset         |                           |                         |                           |                           |                         |                          |                          |                        |                                |                                  |                                |                            |                            |                         |                           |                                  |                                  |
| Othe                          | Landscape Sensitivity                    |                           |                         |                           |                           |                         |                          |                          |                        |                                |                                  |                                |                            |                            |                         |                           |                                  |                                  |
|                               | Contaminated Land                        |                           |                         |                           |                           |                         |                          |                          |                        |                                |                                  |                                |                            |                            |                         |                           |                                  |                                  |
|                               | Tree Preservation Order (TPO)            |                           |                         |                           |                           |                         |                          |                          |                        |                                |                                  |                                |                            |                            |                         |                           |                                  |                                  |
|                               | Local Wildlife/Geological Site           |                           |                         |                           |                           |                         |                          |                          |                        |                                |                                  |                                |                            |                            |                         |                           |                                  |                                  |
|                               | Natural Features                         |                           |                         |                           |                           |                         |                          |                          |                        |                                |                                  |                                |                            |                            |                         |                           |                                  |                                  |
|                               | Pollution                                |                           |                         |                           |                           |                         |                          |                          |                        |                                |                                  |                                |                            |                            |                         |                           |                                  |                                  |
|                               | Site Assembly                            |                           |                         |                           |                           |                         |                          |                          |                        |                                |                                  |                                |                            |                            |                         |                           |                                  |                                  |
|                               | Site Topography and Shape                |                           |                         |                           |                           |                         |                          |                          |                        |                                |                                  |                                |                            |                            |                         |                           |                                  |                                  |
|                               |                                          |                           |                         |                           |                           |                         |                          |                          |                        |                                |                                  |                                |                            |                            |                         |                           |                                  |                                  |