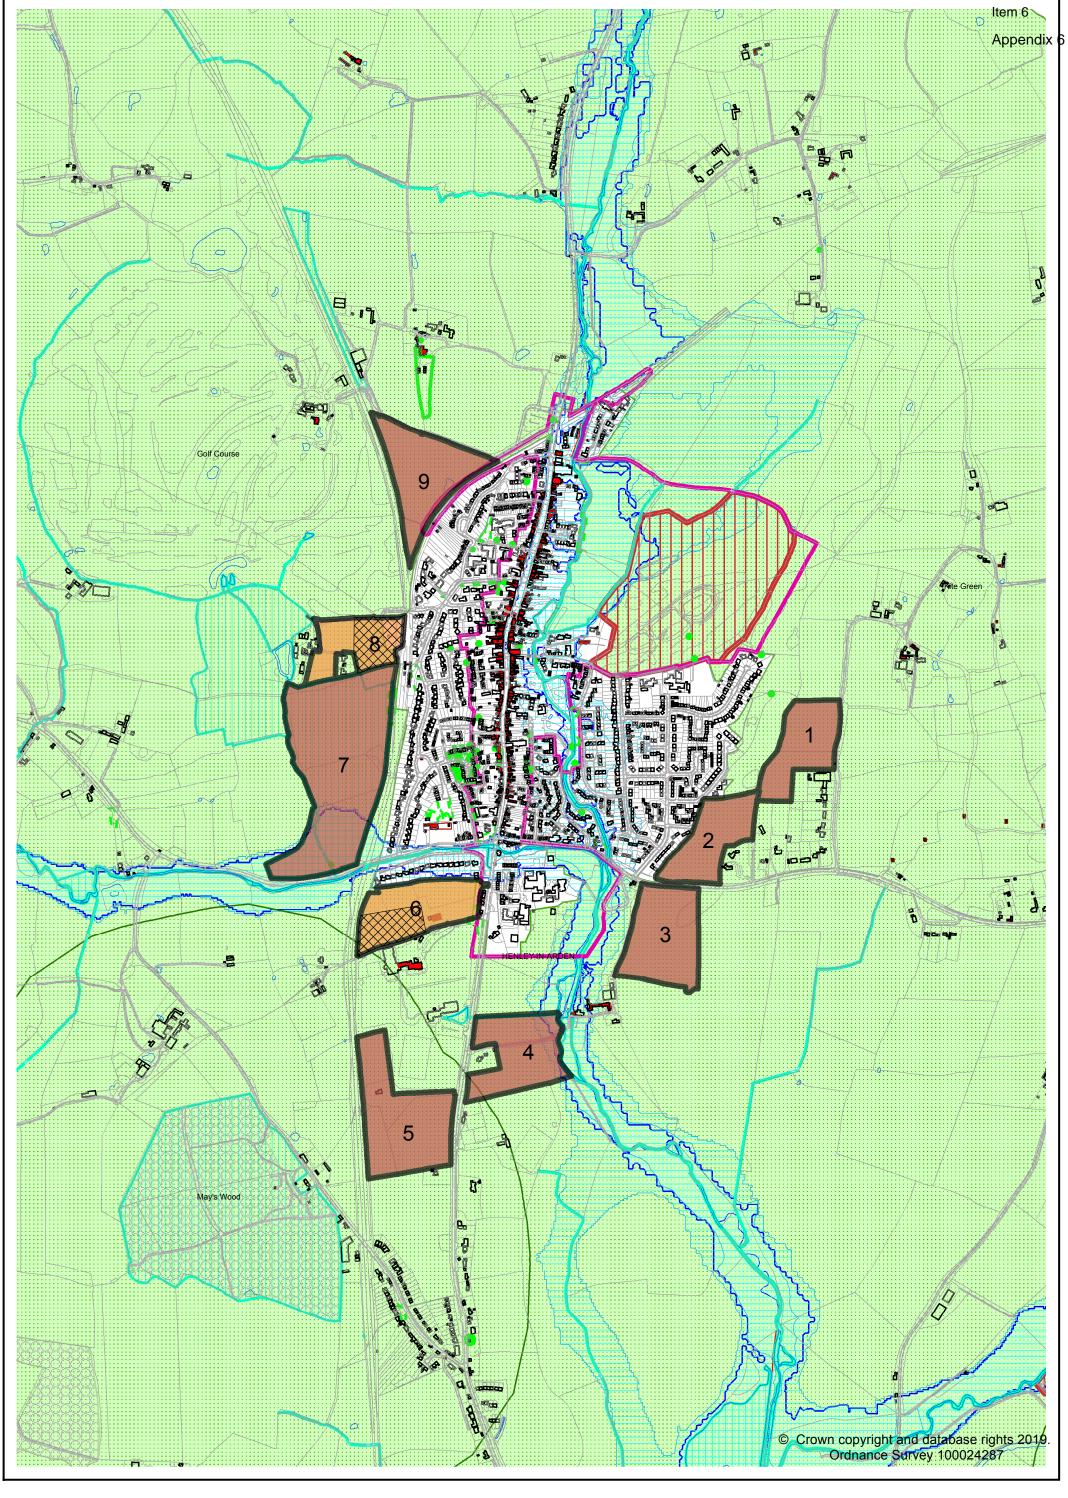

### HENLEY-IN-ARDEN LAND PARCELS ASSESSMENT - APRIL 2020 UPDATE

|                               | Reference Number                            | HEN.01                                      | HEN.02                                          | HEN.03                                             | HEN.04                    | HEN.05                            | HEN.06                                           | HEN.07               | HEN.08            | HEN.09                                  |
|-------------------------------|---------------------------------------------|---------------------------------------------|-------------------------------------------------|----------------------------------------------------|---------------------------|-----------------------------------|--------------------------------------------------|----------------------|-------------------|-----------------------------------------|
| nation                        | Location                                    | West of Edge<br>Lane [Beaudesert<br>Parish] | North of Warwick<br>Road [Beaudesert<br>Parish] | South of Warwick<br>Road [Wootton<br>Wawen Parish] | East of Stratford<br>Road | West of Stratford<br>Road (south) | West of Stratford<br>Road (north)                | North of New<br>Road | West of Bear Lane | North of town<br>[Beaudesert<br>Parish] |
| Infor                         | Gross Site Area (Ha)                        | 3.0                                         | 3.0                                             | 4.0                                                | 4.0                       | 5.5                               | 3.5                                              | 10.0                 | 2.0               | 4.0                                     |
| l Site                        | Greenfield/ Brownfield                      | Greenfield                                  | Greenfield                                      | Greenfield                                         | Greenfield                | Greenfield                        | Greenfield                                       | Greenfield           | Greenfield        | Greenfield                              |
| General Site Information      | Land Use                                    | Agriculture                                 | Agriculture                                     | Agriculture                                        | Agriculture               | Agriculture/<br>Paddocks          | Unused/<br>Residential<br>curtilage/<br>Woodland | Agriculture          | Unused            | Agriculture                             |
|                               | Green Belt                                  |                                             |                                                 |                                                    |                           |                                   |                                                  |                      |                   |                                         |
|                               | Area of Outstanding Natural<br>Beauty       |                                             |                                                 |                                                    |                           |                                   |                                                  |                      |                   |                                         |
| ons                           | Conservation Area                           |                                             |                                                 |                                                    |                           |                                   |                                                  |                      |                   |                                         |
| derati                        | European/National Wildlife<br>Site          |                                             |                                                 |                                                    |                           |                                   |                                                  |                      |                   |                                         |
| Consi                         | Special Landscape<br>Area/Area of Restraint |                                             |                                                 |                                                    |                           |                                   |                                                  |                      |                   |                                         |
| ning (                        | Flood Risk                                  |                                             |                                                 |                                                    |                           |                                   |                                                  |                      |                   |                                         |
| Major Planning Considerations | Designated Heritage Asset                   |                                             |                                                 |                                                    |                           |                                   |                                                  |                      |                   |                                         |
| Majo                          | Major Infrastructure                        |                                             |                                                 |                                                    |                           |                                   |                                                  |                      |                   |                                         |
|                               | Agricultural Land Quality                   |                                             |                                                 |                                                    |                           |                                   |                                                  |                      |                   |                                         |
|                               | Minerals and Waste                          |                                             |                                                 |                                                    |                           |                                   |                                                  |                      |                   |                                         |
|                               | Access to Site (vehicles)                   |                                             |                                                 |                                                    |                           |                                   |                                                  |                      |                   |                                         |
|                               | Access to Site (walking and cycling)        |                                             |                                                 |                                                    |                           |                                   |                                                  |                      |                   |                                         |
|                               | Accessibility to Local Facilities           |                                             |                                                 |                                                    |                           |                                   |                                                  |                      |                   |                                         |
|                               | Public Transport                            |                                             |                                                 |                                                    |                           |                                   |                                                  |                      |                   |                                         |
|                               | Relationship to Highway<br>Network          |                                             |                                                 |                                                    |                           |                                   |                                                  |                      |                   |                                         |
|                               | Public Right of Way                         |                                             |                                                 |                                                    |                           |                                   |                                                  |                      |                   |                                         |
|                               | Coalescence                                 |                                             |                                                 |                                                    |                           |                                   |                                                  |                      |                   |                                         |
| ions                          | Settlement Form                             |                                             |                                                 |                                                    |                           |                                   |                                                  |                      |                   |                                         |
| idetat                        | Settlement Character                        |                                             |                                                 |                                                    |                           |                                   |                                                  |                      |                   |                                         |
| Other Planning Considetations | Neighbouring Amenity                        |                                             |                                                 |                                                    |                           |                                   |                                                  |                      |                   |                                         |
| ning                          | Neighbouring Land Uses                      |                                             |                                                 |                                                    |                           |                                   |                                                  |                      |                   |                                         |
| er Plai                       | Non-designated Heritage<br>Asset            |                                             |                                                 |                                                    |                           |                                   |                                                  |                      |                   |                                         |
| Othe                          | Landscape Sensitivity                       |                                             |                                                 |                                                    |                           |                                   |                                                  |                      |                   |                                         |
|                               | Contaminated Land                           |                                             |                                                 |                                                    |                           |                                   |                                                  |                      |                   |                                         |
|                               | Tree Preservation Order (TPO)               |                                             |                                                 |                                                    |                           |                                   |                                                  |                      |                   |                                         |
|                               | Local Wildlife/Geological<br>Site           |                                             |                                                 |                                                    |                           |                                   |                                                  |                      |                   |                                         |
|                               | Natural Features                            |                                             |                                                 |                                                    |                           |                                   |                                                  |                      |                   |                                         |
|                               | Pollution                                   |                                             |                                                 |                                                    |                           |                                   |                                                  |                      |                   |                                         |
|                               | Site Assembly                               |                                             |                                                 |                                                    |                           |                                   |                                                  |                      |                   |                                         |
|                               | Site Topography and Shape                   |                                             |                                                 |                                                    |                           |                                   |                                                  |                      |                   |                                         |

|                            |                                    |                                                                                                                                                                        |                                                                                                                                            |                                                                                                                                              |                                                                                                                                 |                                                                                                                             |                                                                                                                                                                                         |                                                                                                                                                                                                                                  | ı                                                                                                                                                           |                                                                    |
|----------------------------|------------------------------------|------------------------------------------------------------------------------------------------------------------------------------------------------------------------|--------------------------------------------------------------------------------------------------------------------------------------------|----------------------------------------------------------------------------------------------------------------------------------------------|---------------------------------------------------------------------------------------------------------------------------------|-----------------------------------------------------------------------------------------------------------------------------|-----------------------------------------------------------------------------------------------------------------------------------------------------------------------------------------|----------------------------------------------------------------------------------------------------------------------------------------------------------------------------------------------------------------------------------|-------------------------------------------------------------------------------------------------------------------------------------------------------------|--------------------------------------------------------------------|
|                            | Reference Number                   | HEN.01                                                                                                                                                                 | HEN.02                                                                                                                                     | HEN.03                                                                                                                                       | HEN.04                                                                                                                          | HEN.05                                                                                                                      | HEN.06                                                                                                                                                                                  | HEN.07                                                                                                                                                                                                                           | HEN.08                                                                                                                                                      | HEN.09                                                             |
|                            | Current Use                        |                                                                                                                                                                        |                                                                                                                                            |                                                                                                                                              |                                                                                                                                 |                                                                                                                             |                                                                                                                                                                                         |                                                                                                                                                                                                                                  |                                                                                                                                                             |                                                                    |
| Availability<br>Assessment | Intentions                         |                                                                                                                                                                        |                                                                                                                                            |                                                                                                                                              |                                                                                                                                 |                                                                                                                             |                                                                                                                                                                                         |                                                                                                                                                                                                                                  |                                                                                                                                                             |                                                                    |
| Availa<br>Asses            | Legal                              |                                                                                                                                                                        |                                                                                                                                            |                                                                                                                                              |                                                                                                                                 |                                                                                                                             |                                                                                                                                                                                         |                                                                                                                                                                                                                                  |                                                                                                                                                             |                                                                    |
|                            | Ownership                          |                                                                                                                                                                        |                                                                                                                                            |                                                                                                                                              |                                                                                                                                 |                                                                                                                             |                                                                                                                                                                                         |                                                                                                                                                                                                                                  |                                                                                                                                                             |                                                                    |
| sessi                      | Local Market Analysis              |                                                                                                                                                                        |                                                                                                                                            |                                                                                                                                              |                                                                                                                                 |                                                                                                                             |                                                                                                                                                                                         |                                                                                                                                                                                                                                  |                                                                                                                                                             |                                                                    |
| ity As                     | SHLAA History                      |                                                                                                                                                                        |                                                                                                                                            |                                                                                                                                              |                                                                                                                                 |                                                                                                                             |                                                                                                                                                                                         |                                                                                                                                                                                                                                  |                                                                                                                                                             |                                                                    |
| Achievability Assessr      | Planning History                   |                                                                                                                                                                        |                                                                                                                                            |                                                                                                                                              |                                                                                                                                 |                                                                                                                             |                                                                                                                                                                                         |                                                                                                                                                                                                                                  |                                                                                                                                                             |                                                                    |
| Achi                       | Viability                          |                                                                                                                                                                        |                                                                                                                                            |                                                                                                                                              |                                                                                                                                 |                                                                                                                             |                                                                                                                                                                                         |                                                                                                                                                                                                                                  |                                                                                                                                                             |                                                                    |
|                            | Availability                       |                                                                                                                                                                        |                                                                                                                                            |                                                                                                                                              |                                                                                                                                 |                                                                                                                             | Part only                                                                                                                                                                               |                                                                                                                                                                                                                                  |                                                                                                                                                             |                                                                    |
|                            | Suitability - Environmental        | Impact on<br>settlement form<br>and character                                                                                                                          | Landscape<br>impact. Impact on<br>settlement<br>character                                                                                  | Landscape<br>impact. Impact on<br>settlement<br>character                                                                                    | Impact on<br>settlement form<br>and character.<br>Coalescence with<br>Wootton Wawen.<br>Setting of listed<br>building           | Impact on<br>settlement<br>character.<br>Coalescence with<br>Wootton Wawen                                                  | Landscape<br>impact. Impact on<br>listed building                                                                                                                                       | Landscape<br>impact. Impact on<br>settlement form<br>and character.<br>Local Wildlife Site                                                                                                                                       | Landscape<br>impact. Impact on<br>settlement<br>character                                                                                                   | Landscape<br>impact. Impact on<br>settlement form<br>and character |
|                            | Suitability - Technical            | Provision of vehicle access                                                                                                                                            | Provision of vehicle access. Steeply sloping                                                                                               | Provision of vehicle access                                                                                                                  |                                                                                                                                 |                                                                                                                             | Provision of vehicle access. Steeply sloping                                                                                                                                            | Flood risk (part of<br>site), provision of<br>walking/cycling<br>access                                                                                                                                                          | Provision of vehicle access                                                                                                                                 | Provision of vehicle access                                        |
| ent                        | Achievability                      |                                                                                                                                                                        |                                                                                                                                            |                                                                                                                                              |                                                                                                                                 |                                                                                                                             |                                                                                                                                                                                         |                                                                                                                                                                                                                                  |                                                                                                                                                             |                                                                    |
| Overall Assessment         | Initial Overall<br>Deliverability  |                                                                                                                                                                        |                                                                                                                                            |                                                                                                                                              |                                                                                                                                 |                                                                                                                             | Green Belt                                                                                                                                                                              |                                                                                                                                                                                                                                  | Green Belt                                                                                                                                                  |                                                                    |
| Overall                    | Scope for Mitigation               | Elevated site that<br>forms an integral<br>part of the<br>backdrop to the<br>town on its<br>eastern edge so<br>development<br>could not be<br>effectively<br>mitigated | Sloping site that forms an integral part of the backdrop to the town on its eastern edge so development could not be effectively mitigated | Sloping site that forms an attractive undeveloped entrance to the town on its eastern edge so development could not be effectively mitigated | Development<br>would extend<br>physical form of<br>the town beyond<br>an extensive area<br>of playing fields<br>and be isolated | Development<br>would extend<br>physical form of<br>the town beyond<br>an extensive area<br>of open space and<br>be isolated | Elevated site but development restricted to south-western part is capable of effective mitigation subject to extensive planting to the north and protection of adjacent listed building | Site is to west of railway line which forms a very strong physical edge to the town and development would be isolated. Also there is no obvious scope to provide safe and convenient pedestrian routes to facilities in the town | Development on<br>eastern part of the<br>site is capable of<br>being effectively<br>mitigated through<br>extensive<br>landscaping along<br>outer boundaries | Not applicable as<br>site is not<br>available                      |
|                            | Adjusted Overall<br>Deliverability |                                                                                                                                                                        |                                                                                                                                            |                                                                                                                                              |                                                                                                                                 |                                                                                                                             | Green Belt                                                                                                                                                                              |                                                                                                                                                                                                                                  | Green Belt                                                                                                                                                  |                                                                    |
| city                       | Net Site Area (Ha)                 |                                                                                                                                                                        |                                                                                                                                            |                                                                                                                                              |                                                                                                                                 |                                                                                                                             | 1.0                                                                                                                                                                                     |                                                                                                                                                                                                                                  | 1.0                                                                                                                                                         |                                                                    |
| Dwelling Capacity          | 30dph of net area                  |                                                                                                                                                                        |                                                                                                                                            |                                                                                                                                              |                                                                                                                                 |                                                                                                                             | 30                                                                                                                                                                                      |                                                                                                                                                                                                                                  | 30                                                                                                                                                          |                                                                    |
| elling                     | 35dph of net area                  |                                                                                                                                                                        |                                                                                                                                            |                                                                                                                                              |                                                                                                                                 |                                                                                                                             |                                                                                                                                                                                         |                                                                                                                                                                                                                                  |                                                                                                                                                             |                                                                    |
| DW                         | 40dph of net area                  |                                                                                                                                                                        |                                                                                                                                            |                                                                                                                                              |                                                                                                                                 |                                                                                                                             |                                                                                                                                                                                         |                                                                                                                                                                                                                                  |                                                                                                                                                             |                                                                    |
|                            | 1- 5 Years                         |                                                                                                                                                                        |                                                                                                                                            |                                                                                                                                              |                                                                                                                                 |                                                                                                                             | 30                                                                                                                                                                                      |                                                                                                                                                                                                                                  | 30                                                                                                                                                          |                                                                    |
| scale                      | 6 – 10 Years                       |                                                                                                                                                                        |                                                                                                                                            |                                                                                                                                              |                                                                                                                                 |                                                                                                                             |                                                                                                                                                                                         |                                                                                                                                                                                                                                  |                                                                                                                                                             |                                                                    |
| Timescale                  | 11 – 15 Years                      |                                                                                                                                                                        |                                                                                                                                            |                                                                                                                                              |                                                                                                                                 |                                                                                                                             |                                                                                                                                                                                         |                                                                                                                                                                                                                                  |                                                                                                                                                             |                                                                    |
|                            | 16+ Years                          |                                                                                                                                                                        |                                                                                                                                            |                                                                                                                                              |                                                                                                                                 |                                                                                                                             |                                                                                                                                                                                         |                                                                                                                                                                                                                                  |                                                                                                                                                             |                                                                    |