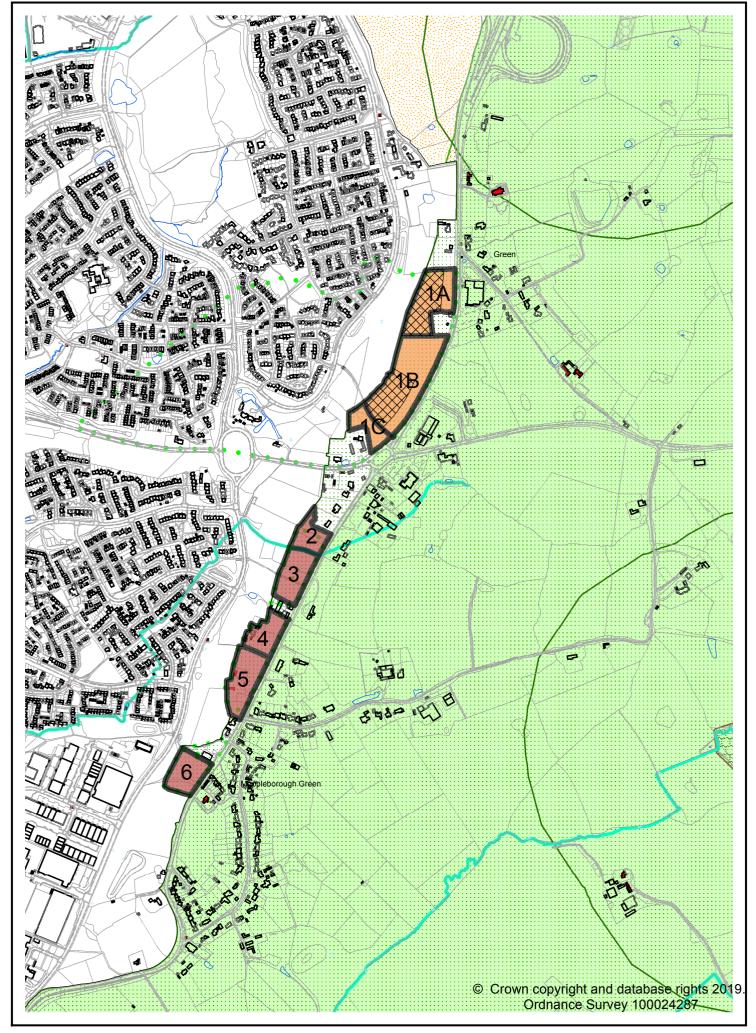

#### MAPPLEBOROUGH GREEN LAND PARCELS ASSESSMENT - APRIL 2020 UPDATE

|                               | Reference Number                         | MAPP.01A                                                     | MAPP.01B                                                     | MAPP.01C                                                     | MAPP.02                               | MAPP.03                                | MAPP.04                                      | MAPP.05                               | MAPP.06                                                |
|-------------------------------|------------------------------------------|--------------------------------------------------------------|--------------------------------------------------------------|--------------------------------------------------------------|---------------------------------------|----------------------------------------|----------------------------------------------|---------------------------------------|--------------------------------------------------------|
| General Site Information      | Location                                 | West of<br>Birmingham<br>Road/north of<br>Warwick<br>Highway | West of<br>Birmingham<br>Road/north of<br>Warwick<br>Highway | West of<br>Birmingham<br>Road/north of<br>Warwick<br>Highway | West of<br>Birmingham Road<br>(north) | West of<br>Birmingham Road<br>(middle) | The Homestead,<br>west of<br>Birmingham Road | West of<br>Birmingham Road<br>(south) | West of<br>Birmingham<br>Road/south of<br>village hall |
| ite Inf                       | Gross Site Area (Ha)                     | 1.5                                                          | 2.5                                                          | 0.6                                                          | 0.5                                   | 1.2                                    | 0.7                                          | 1.0                                   | 0.8                                                    |
| eral S                        | Greenfield/ Brownfield                   | Greenfield                                                   | Greenfield                                                   | Greenfield                                                   | Greenfield                            | Greenfield                             | Brownfield                                   | Greenfield                            | Greenfield                                             |
| Gen                           | Land Use                                 | Woodland                                                     | Woodland                                                     | Unused                                                       | Woodland                              | Woodland                               | Dwelling and curtilage                       | Woodland                              | Woodland                                               |
|                               | Green Belt                               |                                                              |                                                              |                                                              |                                       |                                        |                                              |                                       |                                                        |
|                               | Area of Outstanding Natural<br>Beauty    |                                                              |                                                              |                                                              |                                       |                                        |                                              |                                       |                                                        |
| suo                           | Conservation Area                        |                                                              |                                                              |                                                              |                                       |                                        |                                              |                                       |                                                        |
| derati                        | European/National Wildlife<br>Site       |                                                              |                                                              |                                                              |                                       |                                        |                                              |                                       |                                                        |
| Consi                         | Special Landscape Area/Area of Restraint |                                                              |                                                              |                                                              |                                       |                                        |                                              |                                       |                                                        |
| ning                          | Flood Risk                               |                                                              |                                                              |                                                              |                                       |                                        |                                              |                                       |                                                        |
| Major Planning Considerations | Designated Heritage Asset                |                                                              |                                                              |                                                              |                                       |                                        |                                              |                                       |                                                        |
| Majo                          | Major Infrastructure                     |                                                              |                                                              |                                                              |                                       |                                        |                                              |                                       |                                                        |
|                               | Agricultural Land Quality                |                                                              |                                                              |                                                              |                                       |                                        |                                              |                                       |                                                        |
|                               | Minerals and Waste                       |                                                              |                                                              |                                                              |                                       |                                        |                                              |                                       |                                                        |
|                               | Access to Site (vehicles)                |                                                              |                                                              |                                                              |                                       |                                        |                                              |                                       |                                                        |
|                               | Access to Site (walking and cycling)     |                                                              |                                                              |                                                              |                                       |                                        |                                              |                                       |                                                        |
|                               | Accessibility to Local<br>Facilities     |                                                              |                                                              |                                                              |                                       |                                        |                                              |                                       |                                                        |
|                               | Public Transport                         |                                                              |                                                              |                                                              |                                       |                                        |                                              |                                       |                                                        |
|                               | Relationship to Highway<br>Network       |                                                              |                                                              |                                                              |                                       |                                        |                                              |                                       |                                                        |
|                               | Public Right of Way                      |                                                              |                                                              |                                                              |                                       |                                        |                                              |                                       |                                                        |
|                               | Coalescence                              |                                                              |                                                              |                                                              |                                       |                                        |                                              |                                       |                                                        |
| suo                           | Settlement Form                          |                                                              |                                                              |                                                              |                                       |                                        |                                              |                                       |                                                        |
| Other Planning Considerations | Settlement Character                     |                                                              |                                                              |                                                              |                                       |                                        |                                              |                                       |                                                        |
| Cons                          | Neighbouring Amenity                     |                                                              |                                                              |                                                              |                                       |                                        |                                              |                                       |                                                        |
| nning                         | Neighbouring Land Uses                   |                                                              |                                                              |                                                              |                                       |                                        |                                              |                                       |                                                        |
| er Pla                        | Non-designated Heritage<br>Asset         |                                                              |                                                              |                                                              |                                       |                                        |                                              |                                       |                                                        |
| o th                          | Landscape Sensitivity                    |                                                              |                                                              |                                                              |                                       |                                        |                                              |                                       |                                                        |
|                               | Contaminated Land                        |                                                              |                                                              |                                                              |                                       |                                        |                                              |                                       |                                                        |
|                               | Tree Preservation Order (TPO)            |                                                              |                                                              |                                                              |                                       |                                        |                                              |                                       |                                                        |
|                               | Local Wildlife/Geological Site           |                                                              |                                                              |                                                              |                                       |                                        |                                              |                                       |                                                        |
|                               | Natural Features                         |                                                              |                                                              |                                                              |                                       |                                        |                                              |                                       |                                                        |
|                               | Pollution                                |                                                              |                                                              |                                                              |                                       |                                        |                                              |                                       |                                                        |
|                               | Site Assembly                            |                                                              |                                                              |                                                              |                                       |                                        |                                              |                                       |                                                        |
|                               | Site Topography and Shape                |                                                              |                                                              |                                                              |                                       |                                        |                                              |                                       |                                                        |

|                             | Reference Number                  | MAPP.01A                                                                                                                                                                                                           | MAPP.01B                                                                                                                                                                                                           | MAPP.01C                                                                                                                                                                                                           | MAPP.02                                                                                                                                                                                                                                                             | MAPP.03                                                                                                                                                                                                                                                             | MAPP.04                                                                                                                                                                                                                                                         | MAPP.05                                                                                                                                                                                                                                                             | MAPP.06                                                                                                                                                                                                                   |
|-----------------------------|-----------------------------------|--------------------------------------------------------------------------------------------------------------------------------------------------------------------------------------------------------------------|--------------------------------------------------------------------------------------------------------------------------------------------------------------------------------------------------------------------|--------------------------------------------------------------------------------------------------------------------------------------------------------------------------------------------------------------------|---------------------------------------------------------------------------------------------------------------------------------------------------------------------------------------------------------------------------------------------------------------------|---------------------------------------------------------------------------------------------------------------------------------------------------------------------------------------------------------------------------------------------------------------------|-----------------------------------------------------------------------------------------------------------------------------------------------------------------------------------------------------------------------------------------------------------------|---------------------------------------------------------------------------------------------------------------------------------------------------------------------------------------------------------------------------------------------------------------------|---------------------------------------------------------------------------------------------------------------------------------------------------------------------------------------------------------------------------|
| \ <b>#</b>                  | Current Use                       |                                                                                                                                                                                                                    |                                                                                                                                                                                                                    |                                                                                                                                                                                                                    |                                                                                                                                                                                                                                                                     |                                                                                                                                                                                                                                                                     |                                                                                                                                                                                                                                                                 |                                                                                                                                                                                                                                                                     |                                                                                                                                                                                                                           |
| ability<br>smer             | Intentions                        |                                                                                                                                                                                                                    |                                                                                                                                                                                                                    |                                                                                                                                                                                                                    |                                                                                                                                                                                                                                                                     |                                                                                                                                                                                                                                                                     |                                                                                                                                                                                                                                                                 |                                                                                                                                                                                                                                                                     |                                                                                                                                                                                                                           |
| Availability<br>Assessment  | Legal                             |                                                                                                                                                                                                                    |                                                                                                                                                                                                                    |                                                                                                                                                                                                                    |                                                                                                                                                                                                                                                                     |                                                                                                                                                                                                                                                                     |                                                                                                                                                                                                                                                                 |                                                                                                                                                                                                                                                                     |                                                                                                                                                                                                                           |
|                             | Ownership                         |                                                                                                                                                                                                                    |                                                                                                                                                                                                                    |                                                                                                                                                                                                                    |                                                                                                                                                                                                                                                                     |                                                                                                                                                                                                                                                                     |                                                                                                                                                                                                                                                                 |                                                                                                                                                                                                                                                                     |                                                                                                                                                                                                                           |
|                             | Local Market Analysis             |                                                                                                                                                                                                                    |                                                                                                                                                                                                                    |                                                                                                                                                                                                                    |                                                                                                                                                                                                                                                                     |                                                                                                                                                                                                                                                                     |                                                                                                                                                                                                                                                                 |                                                                                                                                                                                                                                                                     |                                                                                                                                                                                                                           |
| Achievability<br>Assessment | SHLAA History                     |                                                                                                                                                                                                                    |                                                                                                                                                                                                                    |                                                                                                                                                                                                                    |                                                                                                                                                                                                                                                                     |                                                                                                                                                                                                                                                                     |                                                                                                                                                                                                                                                                 |                                                                                                                                                                                                                                                                     |                                                                                                                                                                                                                           |
| chiev                       | Planning History                  |                                                                                                                                                                                                                    |                                                                                                                                                                                                                    |                                                                                                                                                                                                                    |                                                                                                                                                                                                                                                                     |                                                                                                                                                                                                                                                                     |                                                                                                                                                                                                                                                                 |                                                                                                                                                                                                                                                                     |                                                                                                                                                                                                                           |
| 4.1                         | Viability                         |                                                                                                                                                                                                                    |                                                                                                                                                                                                                    |                                                                                                                                                                                                                    |                                                                                                                                                                                                                                                                     |                                                                                                                                                                                                                                                                     |                                                                                                                                                                                                                                                                 |                                                                                                                                                                                                                                                                     |                                                                                                                                                                                                                           |
|                             | Availability                      |                                                                                                                                                                                                                    |                                                                                                                                                                                                                    |                                                                                                                                                                                                                    |                                                                                                                                                                                                                                                                     |                                                                                                                                                                                                                                                                     |                                                                                                                                                                                                                                                                 |                                                                                                                                                                                                                                                                     |                                                                                                                                                                                                                           |
|                             | Suitability - Environmental       | Landscape<br>impact. Impact<br>on landscape<br>character.<br>Coalescence<br>with Redditch.<br>Impact on TPO                                                                                                        | Landscape<br>impact. Impact<br>on landscape<br>character.<br>Coalescence<br>with Redditch.<br>Impact on TPO                                                                                                        | Landscape<br>impact. Impact<br>on TPO                                                                                                                                                                              | Landscape<br>impact. Impact on<br>settlement<br>character.<br>Coalescence with<br>Redditch. Impact<br>on TPO                                                                                                                                                        | Landscape<br>impact. Impact on<br>settlement<br>character.<br>Coalescence with<br>Redditch. Impact<br>on TPO                                                                                                                                                        | Landscape<br>impact. Impact on<br>settlement<br>character.<br>Coalescence with<br>Redditch. Impact<br>on TPO                                                                                                                                                    | Landscape impact. Impact on settlement character. Coalescence with Redditch. Impact on listed buildings. Impact on TPO                                                                                                                                              | Landscape<br>impact. Impact on<br>settlement<br>character.<br>Coalescence with<br>Redditch. Impact<br>on TPO                                                                                                              |
|                             | Suitability - Technical           | Provision of vehicle access                                                                                                                                                                                        | Provision of vehicle access                                                                                                                                                                                        | Provision of vehicle access. Noise from road                                                                                                                                                                       | Provision of vehicle access                                                                                                                                                                                                                                         | Provision of vehicle access                                                                                                                                                                                                                                         | Provision of vehicle access                                                                                                                                                                                                                                     | Provision of vehicle access                                                                                                                                                                                                                                         | Provision of vehicle access                                                                                                                                                                                               |
| nent                        | Achievability                     |                                                                                                                                                                                                                    |                                                                                                                                                                                                                    |                                                                                                                                                                                                                    |                                                                                                                                                                                                                                                                     |                                                                                                                                                                                                                                                                     |                                                                                                                                                                                                                                                                 |                                                                                                                                                                                                                                                                     |                                                                                                                                                                                                                           |
| sessr                       | Initial Overall<br>Deliverability |                                                                                                                                                                                                                    |                                                                                                                                                                                                                    |                                                                                                                                                                                                                    |                                                                                                                                                                                                                                                                     |                                                                                                                                                                                                                                                                     |                                                                                                                                                                                                                                                                 |                                                                                                                                                                                                                                                                     |                                                                                                                                                                                                                           |
| Overall Assessment          | Scope for Mitigation              | Adjacent to housing allocation in Redditch Borough Local Plan. There is scope for a comprehensive scheme incorporating a modest development on this site together with extensive open space and landscape planting | Adjacent to housing allocation in Redditch Borough Local Plan. There is scope for a comprehensive scheme incorporating a modest development on this site together with extensive open space and landscape planting | Adjacent to housing allocation in Redditch Borough Local Plan. There is scope for a comprehensive scheme incorporating a modest development on this site together with extensive open space and landscape planting | Swathe of land to<br>west of A435<br>Birmingham Road<br>and south of<br>A4189 Warwick<br>Highway provides<br>a narrow gap<br>between<br>Mappleborough<br>Green and edge of<br>Redditch and<br>development<br>would erode and<br>undermine this<br>important feature | Swathe of land to<br>west of A435<br>Birmingham Road<br>and south of<br>A4189 Warwick<br>Highway provides<br>a narrow gap<br>between<br>Mappleborough<br>Green and edge of<br>Redditch and<br>development<br>would erode and<br>undermine this<br>important feature | Swathe of land to<br>west of A435<br>Birmingham Road<br>and south of<br>A4189 Warwick<br>Highway provides<br>a narrow gap<br>between<br>Mappleborough<br>Green and edge of<br>Redditch and<br>development<br>would erode<br>undermine this<br>important feature | Swathe of land to<br>west of A435<br>Birmingham Road<br>and south of<br>A4189 Warwick<br>Highway provides<br>a narrow gap<br>between<br>Mappleborough<br>Green and edge of<br>Redditch and<br>development<br>would erode and<br>undermine this<br>important feature | Swathe of land to west of A435 Birmingham Road and south of A4189 Warwick Highway provides a narrow gap between Mappleborough Green and edge of Redditch and development would erode and undermine this important feature |
|                             | Adjusted Overall Deliverability   |                                                                                                                                                                                                                    |                                                                                                                                                                                                                    |                                                                                                                                                                                                                    |                                                                                                                                                                                                                                                                     |                                                                                                                                                                                                                                                                     |                                                                                                                                                                                                                                                                 |                                                                                                                                                                                                                                                                     |                                                                                                                                                                                                                           |
| city                        | Net Site Area (Ha)                | 1.0                                                                                                                                                                                                                | 1.0                                                                                                                                                                                                                | 0.2                                                                                                                                                                                                                |                                                                                                                                                                                                                                                                     |                                                                                                                                                                                                                                                                     |                                                                                                                                                                                                                                                                 |                                                                                                                                                                                                                                                                     |                                                                                                                                                                                                                           |
| Dwelling Capacity           | 30dph of net area                 | 30                                                                                                                                                                                                                 | 30                                                                                                                                                                                                                 | 6                                                                                                                                                                                                                  |                                                                                                                                                                                                                                                                     |                                                                                                                                                                                                                                                                     |                                                                                                                                                                                                                                                                 |                                                                                                                                                                                                                                                                     |                                                                                                                                                                                                                           |
| relling                     | 35dph of net area                 |                                                                                                                                                                                                                    |                                                                                                                                                                                                                    |                                                                                                                                                                                                                    |                                                                                                                                                                                                                                                                     |                                                                                                                                                                                                                                                                     |                                                                                                                                                                                                                                                                 |                                                                                                                                                                                                                                                                     |                                                                                                                                                                                                                           |
| ۵                           | 40dph of net area                 |                                                                                                                                                                                                                    |                                                                                                                                                                                                                    |                                                                                                                                                                                                                    |                                                                                                                                                                                                                                                                     |                                                                                                                                                                                                                                                                     |                                                                                                                                                                                                                                                                 |                                                                                                                                                                                                                                                                     |                                                                                                                                                                                                                           |
|                             | 1- 5 Years                        | 30                                                                                                                                                                                                                 | 30                                                                                                                                                                                                                 | 6                                                                                                                                                                                                                  |                                                                                                                                                                                                                                                                     |                                                                                                                                                                                                                                                                     |                                                                                                                                                                                                                                                                 |                                                                                                                                                                                                                                                                     |                                                                                                                                                                                                                           |
| Timescale                   | 6 – 10 Years                      |                                                                                                                                                                                                                    |                                                                                                                                                                                                                    |                                                                                                                                                                                                                    |                                                                                                                                                                                                                                                                     |                                                                                                                                                                                                                                                                     |                                                                                                                                                                                                                                                                 |                                                                                                                                                                                                                                                                     |                                                                                                                                                                                                                           |
| Time                        | 11 – 15 Years                     |                                                                                                                                                                                                                    |                                                                                                                                                                                                                    |                                                                                                                                                                                                                    |                                                                                                                                                                                                                                                                     |                                                                                                                                                                                                                                                                     |                                                                                                                                                                                                                                                                 |                                                                                                                                                                                                                                                                     |                                                                                                                                                                                                                           |
|                             | 16+ Years                         |                                                                                                                                                                                                                    |                                                                                                                                                                                                                    |                                                                                                                                                                                                                    |                                                                                                                                                                                                                                                                     |                                                                                                                                                                                                                                                                     |                                                                                                                                                                                                                                                                 |                                                                                                                                                                                                                                                                     |                                                                                                                                                                                                                           |