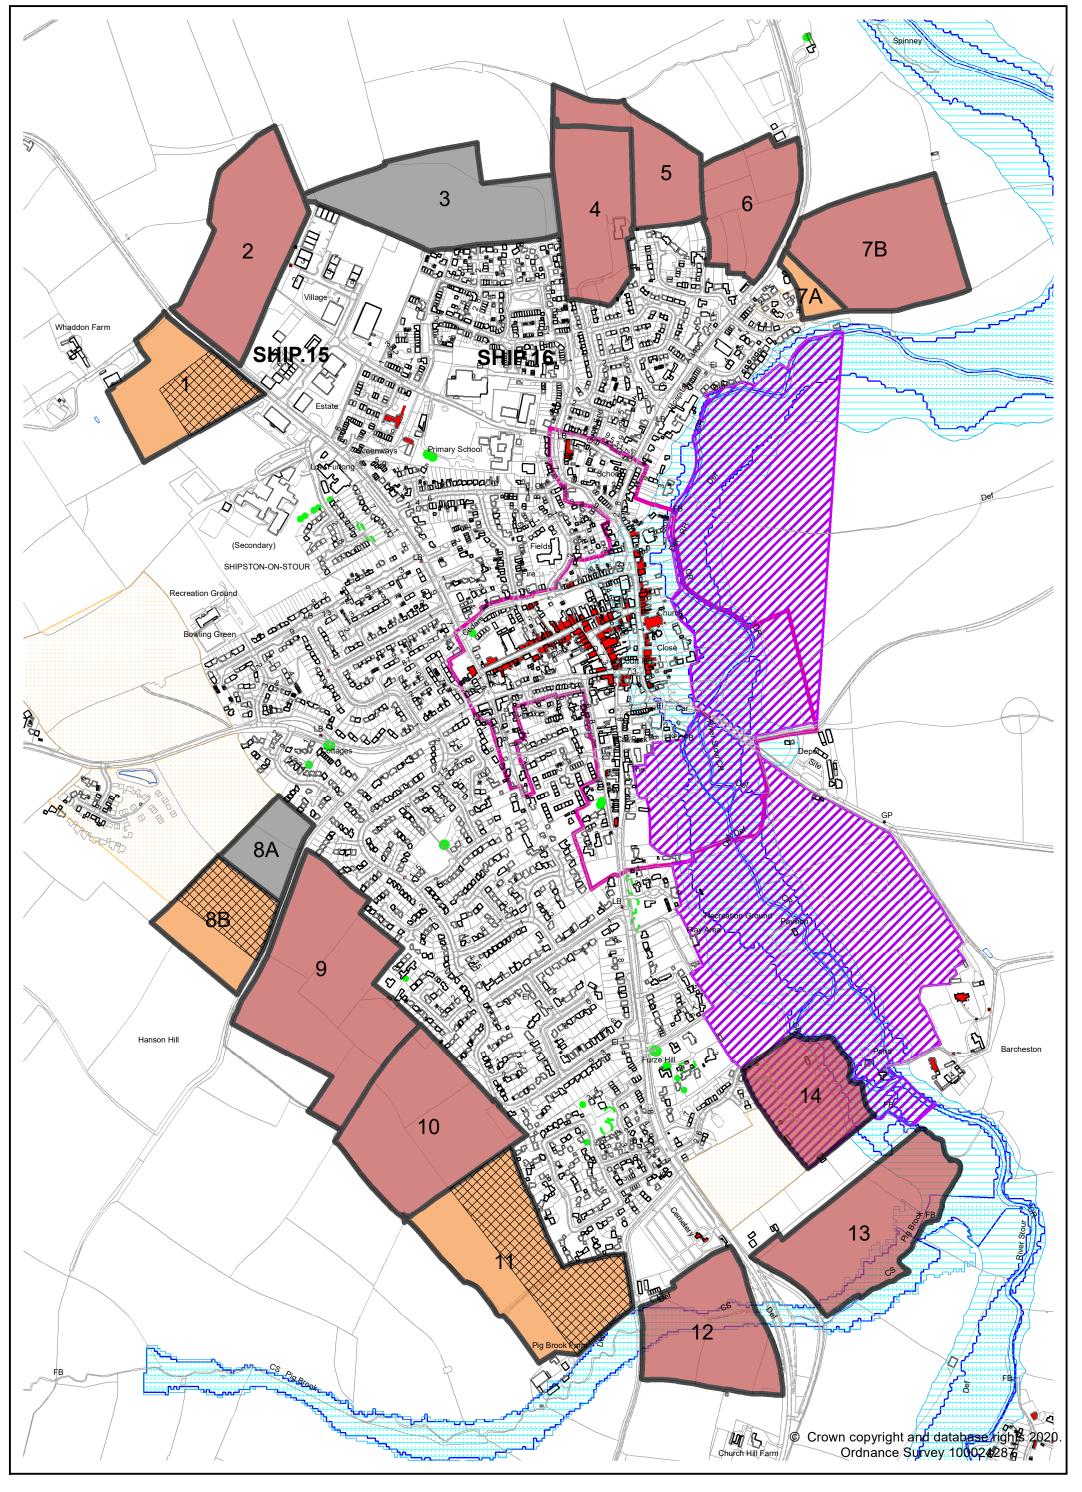

#### MAPPLEBOROUGH GREEN LAND PARCELS ASSESSMENT - APRIL 2020 UPDATE

|                               | Reference Number                         | MAPP.01A                                                     | MAPP.01B                                                     | MAPP.01C                                                     | MAPP.02                               | MAPP.03                                | MAPP.04                                      | MAPP.05                               | MAPP.06                                                |
|-------------------------------|------------------------------------------|--------------------------------------------------------------|--------------------------------------------------------------|--------------------------------------------------------------|---------------------------------------|----------------------------------------|----------------------------------------------|---------------------------------------|--------------------------------------------------------|
| General Site Information      | Location                                 | West of<br>Birmingham<br>Road/north of<br>Warwick<br>Highway | West of<br>Birmingham<br>Road/north of<br>Warwick<br>Highway | West of<br>Birmingham<br>Road/north of<br>Warwick<br>Highway | West of<br>Birmingham Road<br>(north) | West of<br>Birmingham Road<br>(middle) | The Homestead,<br>west of<br>Birmingham Road | West of<br>Birmingham Road<br>(south) | West of<br>Birmingham<br>Road/south of<br>village hall |
| ite Inf                       | Gross Site Area (Ha)                     | 1.5                                                          | 2.5                                                          | 0.6                                                          | 0.5                                   | 1.2                                    | 0.7                                          | 1.0                                   | 0.8                                                    |
| eral S                        | Greenfield/ Brownfield                   | Greenfield                                                   | Greenfield                                                   | Greenfield                                                   | Greenfield                            | Greenfield                             | Brownfield                                   | Greenfield                            | Greenfield                                             |
| Gen                           | Land Use                                 | Woodland                                                     | Woodland                                                     | Unused                                                       | Woodland                              | Woodland                               | Dwelling and curtilage                       | Woodland                              | Woodland                                               |
|                               | Green Belt                               |                                                              |                                                              |                                                              |                                       |                                        |                                              |                                       |                                                        |
|                               | Area of Outstanding Natural<br>Beauty    |                                                              |                                                              |                                                              |                                       |                                        |                                              |                                       |                                                        |
| suo                           | Conservation Area                        |                                                              |                                                              |                                                              |                                       |                                        |                                              |                                       |                                                        |
| derati                        | European/National Wildlife<br>Site       |                                                              |                                                              |                                                              |                                       |                                        |                                              |                                       |                                                        |
| Consi                         | Special Landscape Area/Area of Restraint |                                                              |                                                              |                                                              |                                       |                                        |                                              |                                       |                                                        |
| ning                          | Flood Risk                               |                                                              |                                                              |                                                              |                                       |                                        |                                              |                                       |                                                        |
| Major Planning Considerations | Designated Heritage Asset                |                                                              |                                                              |                                                              |                                       |                                        |                                              |                                       |                                                        |
| Majo                          | Major Infrastructure                     |                                                              |                                                              |                                                              |                                       |                                        |                                              |                                       |                                                        |
|                               | Agricultural Land Quality                |                                                              |                                                              |                                                              |                                       |                                        |                                              |                                       |                                                        |
|                               | Minerals and Waste                       |                                                              |                                                              |                                                              |                                       |                                        |                                              |                                       |                                                        |
|                               | Access to Site (vehicles)                |                                                              |                                                              |                                                              |                                       |                                        |                                              |                                       |                                                        |
|                               | Access to Site (walking and cycling)     |                                                              |                                                              |                                                              |                                       |                                        |                                              |                                       |                                                        |
|                               | Accessibility to Local<br>Facilities     |                                                              |                                                              |                                                              |                                       |                                        |                                              |                                       |                                                        |
|                               | Public Transport                         |                                                              |                                                              |                                                              |                                       |                                        |                                              |                                       |                                                        |
|                               | Relationship to Highway<br>Network       |                                                              |                                                              |                                                              |                                       |                                        |                                              |                                       |                                                        |
|                               | Public Right of Way                      |                                                              |                                                              |                                                              |                                       |                                        |                                              |                                       |                                                        |
|                               | Coalescence                              |                                                              |                                                              |                                                              |                                       |                                        |                                              |                                       |                                                        |
| suo                           | Settlement Form                          |                                                              |                                                              |                                                              |                                       |                                        |                                              |                                       |                                                        |
| Other Planning Considerations | Settlement Character                     |                                                              |                                                              |                                                              |                                       |                                        |                                              |                                       |                                                        |
| Cons                          | Neighbouring Amenity                     |                                                              |                                                              |                                                              |                                       |                                        |                                              |                                       |                                                        |
| nning                         | Neighbouring Land Uses                   |                                                              |                                                              |                                                              |                                       |                                        |                                              |                                       |                                                        |
| er Pla                        | Non-designated Heritage<br>Asset         |                                                              |                                                              |                                                              |                                       |                                        |                                              |                                       |                                                        |
| o th                          | Landscape Sensitivity                    |                                                              |                                                              |                                                              |                                       |                                        |                                              |                                       |                                                        |
|                               | Contaminated Land                        |                                                              |                                                              |                                                              |                                       |                                        |                                              |                                       |                                                        |
|                               | Tree Preservation Order (TPO)            |                                                              |                                                              |                                                              |                                       |                                        |                                              |                                       |                                                        |
|                               | Local Wildlife/Geological Site           |                                                              |                                                              |                                                              |                                       |                                        |                                              |                                       |                                                        |
|                               | Natural Features                         |                                                              |                                                              |                                                              |                                       |                                        |                                              |                                       |                                                        |
|                               | Pollution                                |                                                              |                                                              |                                                              |                                       |                                        |                                              |                                       |                                                        |
|                               | Site Assembly                            |                                                              |                                                              |                                                              |                                       |                                        |                                              |                                       |                                                        |
|                               | Site Topography and Shape                |                                                              |                                                              |                                                              |                                       |                                        |                                              |                                       |                                                        |

|                             | Reference Number                  | MAPP.01A                                                                                                                                                                                                           | MAPP.01B                                                                                                                                                                                                           | MAPP.01C                                                                                                                                                                                                           | MAPP.02                                                                                                                                                                                                                                                             | MAPP.03                                                                                                                                                                                                                                                             | MAPP.04                                                                                                                                                                                                                                                         | MAPP.05                                                                                                                                                                                                                                                             | MAPP.06                                                                                                                                                                                                                   |
|-----------------------------|-----------------------------------|--------------------------------------------------------------------------------------------------------------------------------------------------------------------------------------------------------------------|--------------------------------------------------------------------------------------------------------------------------------------------------------------------------------------------------------------------|--------------------------------------------------------------------------------------------------------------------------------------------------------------------------------------------------------------------|---------------------------------------------------------------------------------------------------------------------------------------------------------------------------------------------------------------------------------------------------------------------|---------------------------------------------------------------------------------------------------------------------------------------------------------------------------------------------------------------------------------------------------------------------|-----------------------------------------------------------------------------------------------------------------------------------------------------------------------------------------------------------------------------------------------------------------|---------------------------------------------------------------------------------------------------------------------------------------------------------------------------------------------------------------------------------------------------------------------|---------------------------------------------------------------------------------------------------------------------------------------------------------------------------------------------------------------------------|
| \ <b>#</b>                  | Current Use                       |                                                                                                                                                                                                                    |                                                                                                                                                                                                                    |                                                                                                                                                                                                                    |                                                                                                                                                                                                                                                                     |                                                                                                                                                                                                                                                                     |                                                                                                                                                                                                                                                                 |                                                                                                                                                                                                                                                                     |                                                                                                                                                                                                                           |
| ability<br>smer             | Intentions                        |                                                                                                                                                                                                                    |                                                                                                                                                                                                                    |                                                                                                                                                                                                                    |                                                                                                                                                                                                                                                                     |                                                                                                                                                                                                                                                                     |                                                                                                                                                                                                                                                                 |                                                                                                                                                                                                                                                                     |                                                                                                                                                                                                                           |
| Availability<br>Assessment  | Legal                             |                                                                                                                                                                                                                    |                                                                                                                                                                                                                    |                                                                                                                                                                                                                    |                                                                                                                                                                                                                                                                     |                                                                                                                                                                                                                                                                     |                                                                                                                                                                                                                                                                 |                                                                                                                                                                                                                                                                     |                                                                                                                                                                                                                           |
|                             | Ownership                         |                                                                                                                                                                                                                    |                                                                                                                                                                                                                    |                                                                                                                                                                                                                    |                                                                                                                                                                                                                                                                     |                                                                                                                                                                                                                                                                     |                                                                                                                                                                                                                                                                 |                                                                                                                                                                                                                                                                     |                                                                                                                                                                                                                           |
|                             | Local Market Analysis             |                                                                                                                                                                                                                    |                                                                                                                                                                                                                    |                                                                                                                                                                                                                    |                                                                                                                                                                                                                                                                     |                                                                                                                                                                                                                                                                     |                                                                                                                                                                                                                                                                 |                                                                                                                                                                                                                                                                     |                                                                                                                                                                                                                           |
| Achievability<br>Assessment | SHLAA History                     |                                                                                                                                                                                                                    |                                                                                                                                                                                                                    |                                                                                                                                                                                                                    |                                                                                                                                                                                                                                                                     |                                                                                                                                                                                                                                                                     |                                                                                                                                                                                                                                                                 |                                                                                                                                                                                                                                                                     |                                                                                                                                                                                                                           |
| chiev                       | Planning History                  |                                                                                                                                                                                                                    |                                                                                                                                                                                                                    |                                                                                                                                                                                                                    |                                                                                                                                                                                                                                                                     |                                                                                                                                                                                                                                                                     |                                                                                                                                                                                                                                                                 |                                                                                                                                                                                                                                                                     |                                                                                                                                                                                                                           |
| 4.1                         | Viability                         |                                                                                                                                                                                                                    |                                                                                                                                                                                                                    |                                                                                                                                                                                                                    |                                                                                                                                                                                                                                                                     |                                                                                                                                                                                                                                                                     |                                                                                                                                                                                                                                                                 |                                                                                                                                                                                                                                                                     |                                                                                                                                                                                                                           |
|                             | Availability                      |                                                                                                                                                                                                                    |                                                                                                                                                                                                                    |                                                                                                                                                                                                                    |                                                                                                                                                                                                                                                                     |                                                                                                                                                                                                                                                                     |                                                                                                                                                                                                                                                                 |                                                                                                                                                                                                                                                                     |                                                                                                                                                                                                                           |
|                             | Suitability - Environmental       | Landscape<br>impact. Impact<br>on landscape<br>character.<br>Coalescence<br>with Redditch.<br>Impact on TPO                                                                                                        | Landscape<br>impact. Impact<br>on landscape<br>character.<br>Coalescence<br>with Redditch.<br>Impact on TPO                                                                                                        | Landscape<br>impact. Impact<br>on TPO                                                                                                                                                                              | Landscape<br>impact. Impact on<br>settlement<br>character.<br>Coalescence with<br>Redditch. Impact<br>on TPO                                                                                                                                                        | Landscape<br>impact. Impact on<br>settlement<br>character.<br>Coalescence with<br>Redditch. Impact<br>on TPO                                                                                                                                                        | Landscape<br>impact. Impact on<br>settlement<br>character.<br>Coalescence with<br>Redditch. Impact<br>on TPO                                                                                                                                                    | Landscape impact. Impact on settlement character. Coalescence with Redditch. Impact on listed buildings. Impact on TPO                                                                                                                                              | Landscape<br>impact. Impact on<br>settlement<br>character.<br>Coalescence with<br>Redditch. Impact<br>on TPO                                                                                                              |
|                             | Suitability - Technical           | Provision of vehicle access                                                                                                                                                                                        | Provision of vehicle access                                                                                                                                                                                        | Provision of vehicle access. Noise from road                                                                                                                                                                       | Provision of vehicle access                                                                                                                                                                                                                                         | Provision of vehicle access                                                                                                                                                                                                                                         | Provision of vehicle access                                                                                                                                                                                                                                     | Provision of vehicle access                                                                                                                                                                                                                                         | Provision of vehicle access                                                                                                                                                                                               |
| nent                        | Achievability                     |                                                                                                                                                                                                                    |                                                                                                                                                                                                                    |                                                                                                                                                                                                                    |                                                                                                                                                                                                                                                                     |                                                                                                                                                                                                                                                                     |                                                                                                                                                                                                                                                                 |                                                                                                                                                                                                                                                                     |                                                                                                                                                                                                                           |
| sessr                       | Initial Overall<br>Deliverability |                                                                                                                                                                                                                    |                                                                                                                                                                                                                    |                                                                                                                                                                                                                    |                                                                                                                                                                                                                                                                     |                                                                                                                                                                                                                                                                     |                                                                                                                                                                                                                                                                 |                                                                                                                                                                                                                                                                     |                                                                                                                                                                                                                           |
| Overall Assessment          | Scope for Mitigation              | Adjacent to housing allocation in Redditch Borough Local Plan. There is scope for a comprehensive scheme incorporating a modest development on this site together with extensive open space and landscape planting | Adjacent to housing allocation in Redditch Borough Local Plan. There is scope for a comprehensive scheme incorporating a modest development on this site together with extensive open space and landscape planting | Adjacent to housing allocation in Redditch Borough Local Plan. There is scope for a comprehensive scheme incorporating a modest development on this site together with extensive open space and landscape planting | Swathe of land to<br>west of A435<br>Birmingham Road<br>and south of<br>A4189 Warwick<br>Highway provides<br>a narrow gap<br>between<br>Mappleborough<br>Green and edge of<br>Redditch and<br>development<br>would erode and<br>undermine this<br>important feature | Swathe of land to<br>west of A435<br>Birmingham Road<br>and south of<br>A4189 Warwick<br>Highway provides<br>a narrow gap<br>between<br>Mappleborough<br>Green and edge of<br>Redditch and<br>development<br>would erode and<br>undermine this<br>important feature | Swathe of land to<br>west of A435<br>Birmingham Road<br>and south of<br>A4189 Warwick<br>Highway provides<br>a narrow gap<br>between<br>Mappleborough<br>Green and edge of<br>Redditch and<br>development<br>would erode<br>undermine this<br>important feature | Swathe of land to<br>west of A435<br>Birmingham Road<br>and south of<br>A4189 Warwick<br>Highway provides<br>a narrow gap<br>between<br>Mappleborough<br>Green and edge of<br>Redditch and<br>development<br>would erode and<br>undermine this<br>important feature | Swathe of land to west of A435 Birmingham Road and south of A4189 Warwick Highway provides a narrow gap between Mappleborough Green and edge of Redditch and development would erode and undermine this important feature |
|                             | Adjusted Overall Deliverability   |                                                                                                                                                                                                                    |                                                                                                                                                                                                                    |                                                                                                                                                                                                                    |                                                                                                                                                                                                                                                                     |                                                                                                                                                                                                                                                                     |                                                                                                                                                                                                                                                                 |                                                                                                                                                                                                                                                                     |                                                                                                                                                                                                                           |
| city                        | Net Site Area (Ha)                | 1.0                                                                                                                                                                                                                | 1.0                                                                                                                                                                                                                | 0.2                                                                                                                                                                                                                |                                                                                                                                                                                                                                                                     |                                                                                                                                                                                                                                                                     |                                                                                                                                                                                                                                                                 |                                                                                                                                                                                                                                                                     |                                                                                                                                                                                                                           |
| Dwelling Capacity           | 30dph of net area                 | 30                                                                                                                                                                                                                 | 30                                                                                                                                                                                                                 | 6                                                                                                                                                                                                                  |                                                                                                                                                                                                                                                                     |                                                                                                                                                                                                                                                                     |                                                                                                                                                                                                                                                                 |                                                                                                                                                                                                                                                                     |                                                                                                                                                                                                                           |
| relling                     | 35dph of net area                 |                                                                                                                                                                                                                    |                                                                                                                                                                                                                    |                                                                                                                                                                                                                    |                                                                                                                                                                                                                                                                     |                                                                                                                                                                                                                                                                     |                                                                                                                                                                                                                                                                 |                                                                                                                                                                                                                                                                     |                                                                                                                                                                                                                           |
| ۵                           | 40dph of net area                 |                                                                                                                                                                                                                    |                                                                                                                                                                                                                    |                                                                                                                                                                                                                    |                                                                                                                                                                                                                                                                     |                                                                                                                                                                                                                                                                     |                                                                                                                                                                                                                                                                 |                                                                                                                                                                                                                                                                     |                                                                                                                                                                                                                           |
|                             | 1- 5 Years                        | 30                                                                                                                                                                                                                 | 30                                                                                                                                                                                                                 | 6                                                                                                                                                                                                                  |                                                                                                                                                                                                                                                                     |                                                                                                                                                                                                                                                                     |                                                                                                                                                                                                                                                                 |                                                                                                                                                                                                                                                                     |                                                                                                                                                                                                                           |
| Timescale                   | 6 – 10 Years                      |                                                                                                                                                                                                                    |                                                                                                                                                                                                                    |                                                                                                                                                                                                                    |                                                                                                                                                                                                                                                                     |                                                                                                                                                                                                                                                                     |                                                                                                                                                                                                                                                                 |                                                                                                                                                                                                                                                                     |                                                                                                                                                                                                                           |
| Time                        | 11 – 15 Years                     |                                                                                                                                                                                                                    |                                                                                                                                                                                                                    |                                                                                                                                                                                                                    |                                                                                                                                                                                                                                                                     |                                                                                                                                                                                                                                                                     |                                                                                                                                                                                                                                                                 |                                                                                                                                                                                                                                                                     |                                                                                                                                                                                                                           |
|                             | 16+ Years                         |                                                                                                                                                                                                                    |                                                                                                                                                                                                                    |                                                                                                                                                                                                                    |                                                                                                                                                                                                                                                                     |                                                                                                                                                                                                                                                                     |                                                                                                                                                                                                                                                                 |                                                                                                                                                                                                                                                                     |                                                                                                                                                                                                                           |