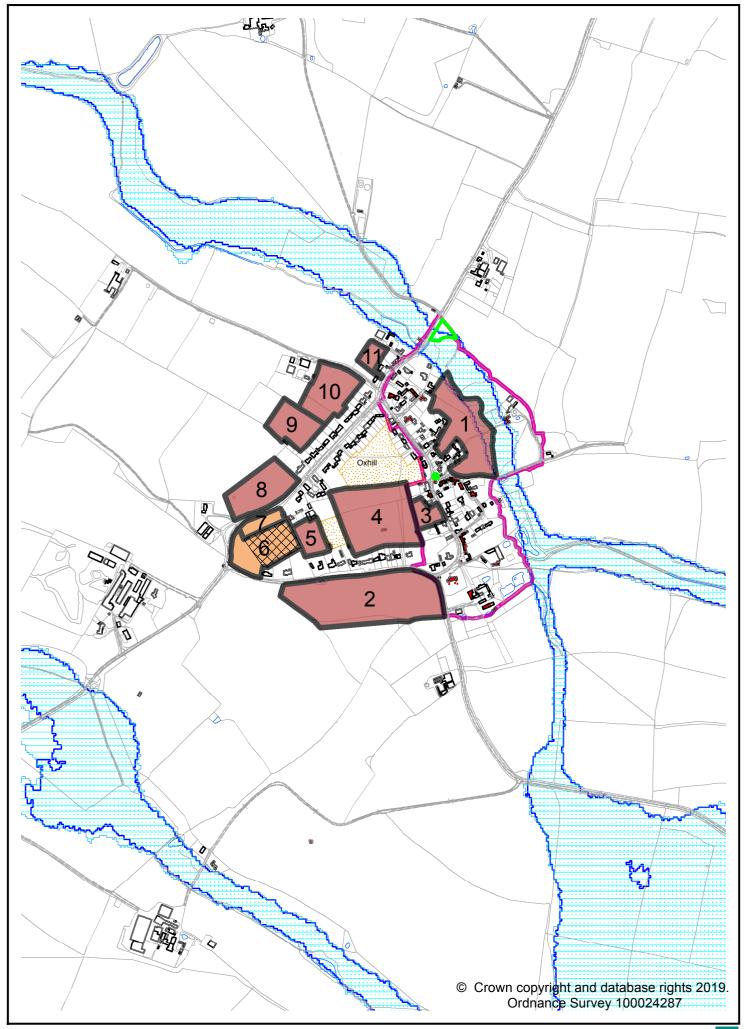

|                                                           |                                                           |                                                           |                                         |
|                             | 16+ Years                         |                                         |                                                           |                                                     |                                                           |                                                           |                                                           |                                                           |                                                           |                                         |



# OXHILL LAND PARCELS ASSESSMENT - APRIL 2020 UPDATE

|                               | Reference Number                         | OXH.01                 | OXH.02                 | OXH.03                 | OXH.04                        | OXH.05                          | OXH.06                        | OXH.07                    | OXH.08                           | OXH.09                             | OXH.10                           | OXH.11                   |
|-------------------------------|------------------------------------------|------------------------|------------------------|------------------------|-------------------------------|---------------------------------|-------------------------------|---------------------------|----------------------------------|--------------------