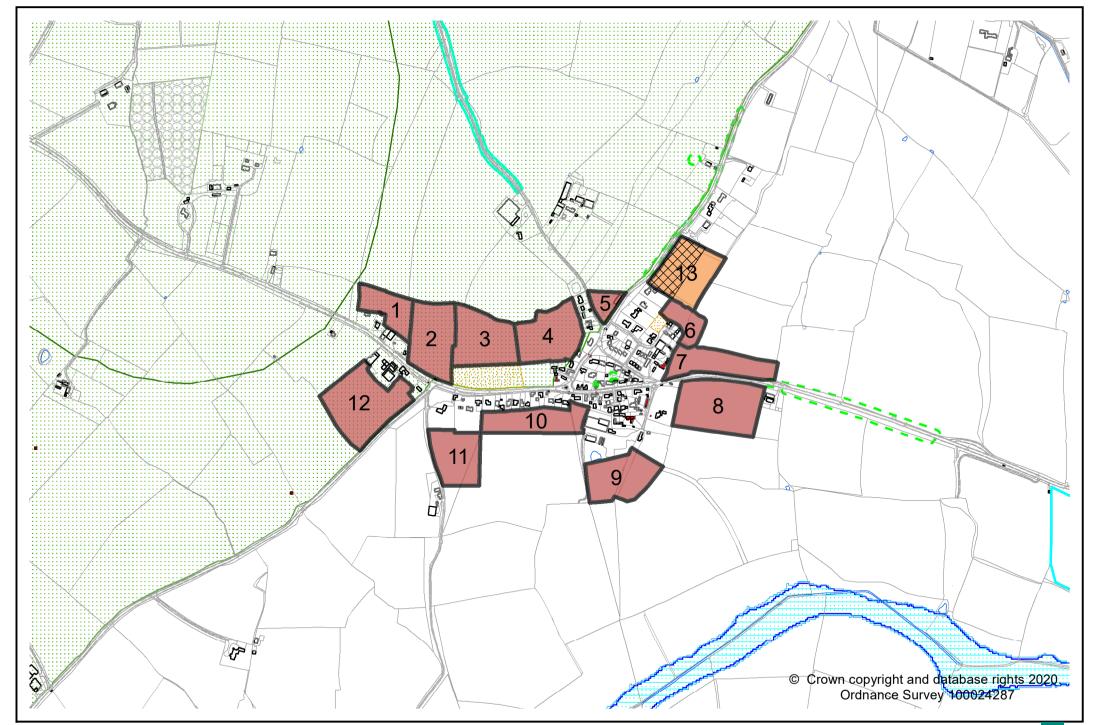

|                                                                                                          |                                                           |                                                |                                                                                                                        |                   |                                            |                                                           |                                                           |                                                                                                                                                                                                      |



# PILLERTON PRIORS LAND PARCELS ASSESSMENT - APRIL 2020 UPDATE

|                               | Reference Number                            | PILL.01                           | PILL.02                             | PILL.03                           | PILL.04                        | PILL.05                        | PILL.06                 | PILL.07                  | PILL.08                  | PILL.09          | PILL.10                  | PILL.11                  | PILL.12                 | PILL.13                 |
|-------------------------------|---------------------------------------------|-----------------------------------|-------------------------------------|-----------------------------------|--------------------------------|--------------------------------|------------------