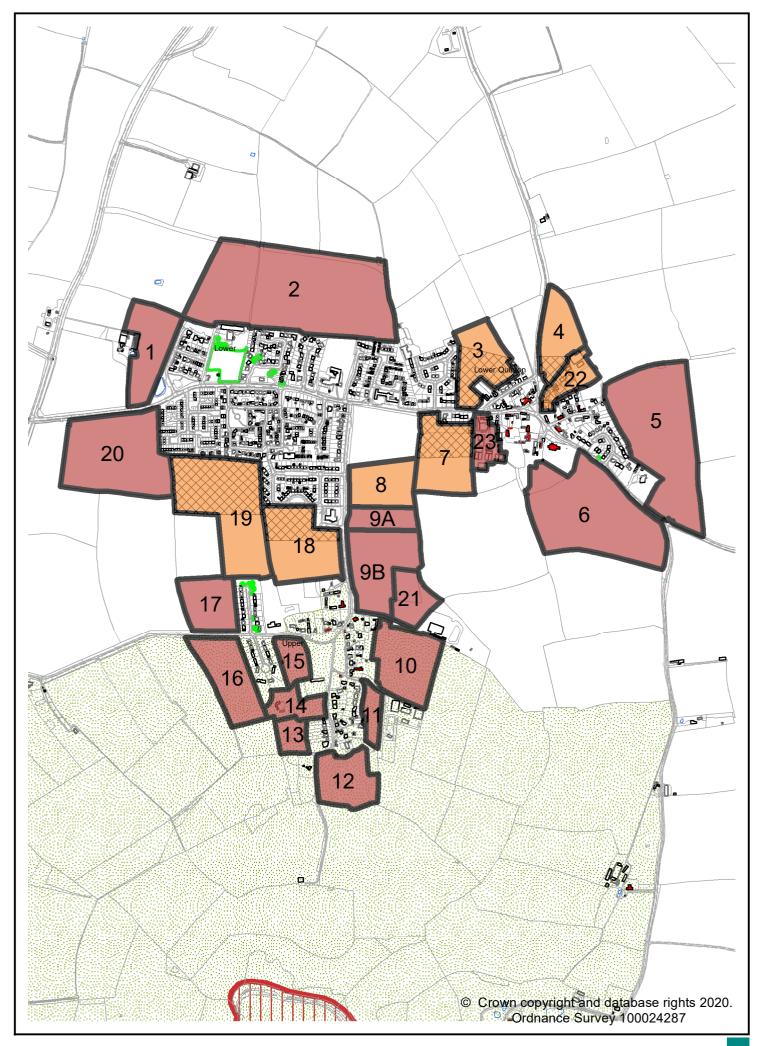

#### MAPPLEBOROUGH GREEN LAND PARCELS ASSESSMENT - APRIL 2020 UPDATE

|                               | Reference Number                         | MAPP.01A                                                     | MAPP.01B                                                     | MAPP.01C                                                     | MAPP.02                               | MAPP.03                                | MAPP.04                                      | MAPP.05                               | MAPP.06                                                |
|-------------------------------|------------------------------------------|--------------------------------------------------------------|--------------------------------------------------------------|--------------------------------------------------------------|---------------------------------------|----------------------------------------|----------------------------------------------|---------------------------------------|--------------------------------------------------------|
| General Site Information      | Location                                 | West of<br>Birmingham<br>Road/north of<br>Warwick<br>Highway | West of<br>Birmingham<br>Road/north of<br>Warwick<br>Highway | West of<br>Birmingham<br>Road/north of<br>Warwick<br>Highway | West of<br>Birmingham Road<br>(north) | West of<br>Birmingham Road<br>(middle) | The Homestead,<br>west of<br>Birmingham Road | West of<br>Birmingham Road<br>(south) | West of<br>Birmingham<br>Road/south of<br>village hall |
| ite Inf                       | Gross Site Area (Ha)                     | 1.5                                                          | 2.5                                                          | 0.6                                                          | 0.5                                   | 1.2                                    | 0.7                                          | 1.0                                   | 0.8                                                    |
| eral S                        | Greenfield/ Brownfield                   | Greenfield                                                   | Greenfield                                                   | Greenfield                                                   | Greenfield                            | Greenfield                             | Brownfield                                   | Greenfield                            | Greenfield                                             |
| Gen                           | Land Use                                 | Woodland                                                     | Woodland                                                     | Unused                                                       | Woodland                              | Woodland                               | Dwelling and curtilage                       | Woodland                              | Woodland                                               |
|                               | Green Belt                               |                                                              |                                                              |                                                              |                                       |                                        |                                              |                                       |                                                        |
|                               | Area of Outstanding Natural<br>Beauty    |                                                              |                                                              |                                                              |                                       |                                        |                                              |                                       |                                                        |
| suo                           | Conservation Area                        |                                                              |                                                              |                                                              |                                       |                                        |                                              |                                       |                                                        |
| derati                        | European/National Wildlife<br>Site       |                                                              |                                                              |                                                              |                                       |                                        |                                              |                                       |                                                        |
| Consi                         | Special Landscape Area/Area of Restraint |                                                              |                                                              |                                                              |                                       |                                        |                                              |                                       |                                                        |
| ning                          | Flood Risk                               |                                                              |                                                              |                                                              |                                       |                                        |                                              |                                       |                                                        |
| Major Planning Considerations | Designated Heritage Asset                |                                                              |                                                              |                                                              |                                       |                                        |                                              |                                       |                                                        |
| Majo                          | Major Infrastructure                     |                                                              |                                                              |                                                              |                                       |                                        |                                              |                                       |                                                        |
|                               | Agricultural Land Quality                |                                                              |                                                              |                                                              |                                       |                                        |                                              |                                       |                                                        |
|                               | Minerals and Waste                       |                                                              |                                                              |                                                              |                                       |                                        |                                              |                                       |                                                        |
|                               | Access to Site (vehicles)                |                                                              |                                                              |                                                              |                                       |                                        |                                              |                                       |                                                        |
|                               | Access to Site (walking and cycling)     |                                                              |                                                              |                                                              |                                       |                                        |                                              |                                       |                                                        |
|                               | Accessibility to Local<br>Facilities     |                                                              |                                                              |                                                              |                                       |                                        |                                              |                                       |                                                        |
|                               | Public Transport                         |                                                              |                                                              |                                                              |                                       |                                        |                                              |                                       |                                                        |
|                               | Relationship to Highway<br>Network       |                                                              |                                                              |                                                              |                                       |                                        |                                              |                                       |                                                        |
|                               | Public Right of Way                      |                                                              |                                                              |                                                              |                                       |                                        |                                              |                                       |                                                        |
|                               | Coalescence                              |                                                              |                                                              |                                                              |                                       |                                        |                                              |                                       |                                                        |
| suo                           | Settlement Form                          |                                                              |                                                              |                                                              |                                       |                                        |                                              |                                       |                                                        |
| Other Planning Considerations | Settlement Character                     |                                                              |                                                              |                                                              |                                       |                                        |                                              |                                       |                                                        |
| Cons                          | Neighbouring Amenity                     |                                                              |                                                              |                                                              |                                       |                                        |                                              |                                       |                                                        |
| nning                         | Neighbouring Land Uses                   |                                                              |                                                              |                                                              |                                       |                                        |                                              |                                       |                                                        |
| er Pla                        | Non-designated Heritage<br>Asset         |                                                              |                                                              |                                                              |                                       |                                        |                                              |                                       |                                                        |
| o th                          | Landscape Sensitivity                    |                                                              |                                                              |                                                              |                                       |                                        |                                              |                                       |                                                        |
|                               | Contaminated Land                        |                                                              |                                                              |                                                              |                                       |                                        |                                              |                                       |                                                        |
|                               | Tree Preservation Order (TPO)            |                                                              |                                                              |                                                              |                                       |                                        |                                              |                                       |                                                        |
|                               | Local Wildlife/Geological Site           |                                                              |                                                              |                                                              |                                       |                                        |                                              |                                       |                                                        |
|                               | Natural Features                         |                                                              |                                                              |                                                              |                                       |                                        |                                              |                                       |                                                        |
|                               | Pollution                                |                                                              |                                                              |                                                              |                                       |                                        |                                              |                                       |                                                        |
|                               | Site Assembly                            |                                                              |                                                              |                                                              |                                       |                                        |                                              |                                       |                                                        |
|                               | Site Topography and Shape                |                                                              |                                                              |                                                              |                                       |                                        |                                              |                                       |                                                        |

|                             | Reference Number                  | MAPP.01A                                                                                                                                                                                                           | MAPP.01B                                                                                                                                                                                                           | MAPP.01C                                                                                                                                                                                                           | MAPP.02                                                                                                                                                                                                                                                             | MAPP.03                                                                                                                                                                                                                                                             | MAPP.04                                                                                                                                                                                                                                                         | MAPP.05                                                                                                                                                                                                                                                             | MAPP.06                                                                                                                                                                                                                   |
|-----------------------------|-----------------------------------|--------------------------------------------------------------------------------------------------------------------------------------------------------------------------------------------------------------------|--------------------------------------------------------------------------------------------------------------------------------------------------------------------------------------------------------------------|--------------------------------------------------------------------------------------------------------------------------------------------------------------------------------------------------------------------|---------------------------------------------------------------------------------------------------------------------------------------------------------------------------------------------------------------------------------------------------------------------|---------------------------------------------------------------------------------------------------------------------------------------------------------------------------------------------------------------------------------------------------------------------|-----------------------------------------------------------------------------------------------------------------------------------------------------------------------------------------------------------------------------------------------------------------|---------------------------------------------------------------------------------------------------------------------------------------------------------------------------------------------------------------------------------------------------------------------|---------------------------------------------------------------------------------------------------------------------------------------------------------------------------------------------------------------------------|
| \ <b>#</b>                  | Current Use                       |                                                                                                                                                                                                                    |                                                                                                                                                                                                                    |                                                                                                                                                                                                                    |                                                                                                                                                                                                                                                                     |                                                                                                                                                                                                                                                                     |                                                                                                                                                                                                                                                                 |                                                                                                                                                                                                                                                                     |                                                                                                                                                                                                                           |
| ability<br>smer             | Intentions                        |                                                                                                                                                                                                                    |                                                                                                                                                                                                                    |                                                                                                                                                                                                                    |                                                                                                                                                                                                                                                                     |                                                                                                                                                                                                                                                                     |                                                                                                                                                                                                                                                                 |                                                                                                                                                                                                                                                                     |                                                                                                                                                                                                                           |
| Availability<br>Assessment  | Legal                             |                                                                                                                                                                                                                    |                                                                                                                                                                                                                    |                                                                                                                                                                                                                    |                                                                                                                                                                                                                                                                     |                                                                                                                                                                                                                                                                     |                                                                                                                                                                                                                                                                 |                                                                                                                                                                                                                                                                     |                                                                                                                                                                                                                           |
|                             | Ownership                         |                                                                                                                                                                                                                    |                                                                                                                                                                                                                    |                                                                                                                                                                                                                    |                                                                                                                                                                                                                                                                     |                                                                                                                                                                                                                                                                     |                                                                                                                                                                                                                                                                 |                                                                                                                                                                                                                                                                     |                                                                                                                                                                                                                           |
|                             | Local Market Analysis             |                                                                                                                                                                                                                    |                                                                                                                                                                                                                    |                                                                                                                                                                                                                    |                                                                                                                                                                                                                                                                     |                                                                                                                                                                                                                                                                     |                                                                                                                                                                                                                                                                 |                                                                                                                                                                                                                                                                     |                                                                                                                                                                                                                           |
| Achievability<br>Assessment | SHLAA History                     |                                                                                                                                                                                                                    |                                                                                                                                                                                                                    |                                                                                                                                                                                                                    |                                                                                                                                                                                                                                                                     |                                                                                                                                                                                                                                                                     |                                                                                                                                                                                                                                                                 |                                                                                                                                                                                                                                                                     |                                                                                                                                                                                                                           |
| chiev                       | Planning History                  |                                                                                                                                                                                                                    |                                                                                                                                                                                                                    |                                                                                                                                                                                                                    |                                                                                                                                                                                                                                                                     |                                                                                                                                                                                                                                                                     |                                                                                                                                                                                                                                                                 |                                                                                                                                                                                                                                                                     |                                                                                                                                                                                                                           |
| 4.1                         | Viability                         |                                                                                                                                                                                                                    |                                                                                                                                                                                                                    |                                                                                                                                                                                                                    |                                                                                                                                                                                                                                                                     |                                                                                                                                                                                                                                                                     |                                                                                                                                                                                                                                                                 |                                                                                                                                                                                                                                                                     |                                                                                                                                                                                                                           |
|                             | Availability                      |                                                                                                                                                                                                                    |                                                                                                                                                                                                                    |                                                                                                                                                                                                                    |                                                                                                                                                                                                                                                                     |                                                                                                                                                                                                                                                                     |                                                                                                                                                                                                                                                                 |                                                                                                                                                                                                                                                                     |                                                                                                                                                                                                                           |
|                             | Suitability - Environmental       | Landscape<br>impact. Impact<br>on landscape<br>character.<br>Coalescence<br>with Redditch.<br>Impact on TPO                                                                                                        | Landscape<br>impact. Impact<br>on landscape<br>character.<br>Coalescence<br>with Redditch.<br>Impact on TPO                                                                                                        | Landscape<br>impact. Impact<br>on TPO                                                                                                                                                                              | Landscape<br>impact. Impact on<br>settlement<br>character.<br>Coalescence with<br>Redditch. Impact<br>on TPO                                                                                                                                                        | Landscape<br>impact. Impact on<br>settlement<br>character.<br>Coalescence with<br>Redditch. Impact<br>on TPO                                                                                                                                                        | Landscape<br>impact. Impact on<br>settlement<br>character.<br>Coalescence with<br>Redditch. Impact<br>on TPO                                                                                                                                                    | Landscape impact. Impact on settlement character. Coalescence with Redditch. Impact on listed buildings. Impact on TPO                                                                                                                                              | Landscape<br>impact. Impact on<br>settlement<br>character.<br>Coalescence with<br>Redditch. Impact<br>on TPO                                                                                                              |
|                             | Suitability - Technical           | Provision of vehicle access                                                                                                                                                                                        | Provision of vehicle access                                                                                                                                                                                        | Provision of vehicle access. Noise from road                                                                                                                                                                       | Provision of vehicle access                                                                                                                                                                                                                                         | Provision of vehicle access                                                                                                                                                                                                                                         | Provision of vehicle access                                                                                                                                                                                                                                     | Provision of vehicle access                                                                                                                                                                                                                                         | Provision of vehicle access                                                                                                                                                                                               |
| nent                        | Achievability                     |                                                                                                                                                                                                                    |                                                                                                                                                                                                                    |                                                                                                                                                                                                                    |                                                                                                                                                                                                                                                                     |                                                                                                                                                                                                                                                                     |                                                                                                                                                                                                                                                                 |                                                                                                                                                                                                                                                                     |                                                                                                                                                                                                                           |
| sessr                       | Initial Overall<br>Deliverability |                                                                                                                                                                                                                    |                                                                                                                                                                                                                    |                                                                                                                                                                                                                    |                                                                                                                                                                                                                                                                     |                                                                                                                                                                                                                                                                     |                                                                                                                                                                                                                                                                 |                                                                                                                                                                                                                                                                     |                                                                                                                                                                                                                           |
| Overall Assessment          | Scope for Mitigation              | Adjacent to housing allocation in Redditch Borough Local Plan. There is scope for a comprehensive scheme incorporating a modest development on this site together with extensive open space and landscape planting | Adjacent to housing allocation in Redditch Borough Local Plan. There is scope for a comprehensive scheme incorporating a modest development on this site together with extensive open space and landscape planting | Adjacent to housing allocation in Redditch Borough Local Plan. There is scope for a comprehensive scheme incorporating a modest development on this site together with extensive open space and landscape planting | Swathe of land to<br>west of A435<br>Birmingham Road<br>and south of<br>A4189 Warwick<br>Highway provides<br>a narrow gap<br>between<br>Mappleborough<br>Green and edge of<br>Redditch and<br>development<br>would erode and<br>undermine this<br>important feature | Swathe of land to<br>west of A435<br>Birmingham Road<br>and south of<br>A4189 Warwick<br>Highway provides<br>a narrow gap<br>between<br>Mappleborough<br>Green and edge of<br>Redditch and<br>development<br>would erode and<br>undermine this<br>important feature | Swathe of land to<br>west of A435<br>Birmingham Road<br>and south of<br>A4189 Warwick<br>Highway provides<br>a narrow gap<br>between<br>Mappleborough<br>Green and edge of<br>Redditch and<br>development<br>would erode<br>undermine this<br>important feature | Swathe of land to<br>west of A435<br>Birmingham Road<br>and south of<br>A4189 Warwick<br>Highway provides<br>a narrow gap<br>between<br>Mappleborough<br>Green and edge of<br>Redditch and<br>development<br>would erode and<br>undermine this<br>important feature | Swathe of land to west of A435 Birmingham Road and south of A4189 Warwick Highway provides a narrow gap between Mappleborough Green and edge of Redditch and development would erode and undermine this important feature |
|                             | Adjusted Overall Deliverability   |                                                                                                                                                                                                                    |                                                                                                                                                                                                                    |                                                                                                                                                                                                                    |                                                                                                                                                                                                                                                                     |                                                                                                                                                                                                                                                                     |                                                                                                                                                                                                                                                                 |                                                                                                                                                                                                                                                                     |                                                                                                                                                                                                                           |
| city                        | Net Site Area (Ha)                | 1.0                                                                                                                                                                                                                | 1.0                                                                                                                                                                                                                | 0.2                                                                                                                                                                                                                |                                                                                                                                                                                                                                                                     |                                                                                                                                                                                                                                                                     |                                                                                                                                                                                                                                                                 |                                                                                                                                                                                                                                                                     |                                                                                                                                                                                                                           |
| Dwelling Capacity           | 30dph of net area                 | 30                                                                                                                                                                                                                 | 30                                                                                                                                                                                                                 | 6                                                                                                                                                                                                                  |                                                                                                                                                                                                                                                                     |                                                                                                                                                                                                                                                                     |                                                                                                                                                                                                                                                                 |                                                                                                                                                                                                                                                                     |                                                                                                                                                                                                                           |
| relling                     | 35dph of net area                 |                                                                                                                                                                                                                    |                                                                                                                                                                                                                    |                                                                                                                                                                                                                    |                                                                                                                                                                                                                                                                     |                                                                                                                                                                                                                                                                     |                                                                                                                                                                                                                                                                 |                                                                                                                                                                                                                                                                     |                                                                                                                                                                                                                           |
| ۵                           | 40dph of net area                 |                                                                                                                                                                                                                    |                                                                                                                                                                                                                    |                                                                                                                                                                                                                    |                                                                                                                                                                                                                                                                     |                                                                                                                                                                                                                                                                     |                                                                                                                                                                                                                                                                 |                                                                                                                                                                                                                                                                     |                                                                                                                                                                                                                           |
|                             | 1- 5 Years                        | 30                                                                                                                                                                                                                 | 30                                                                                                                                                                                                                 | 6                                                                                                                                                                                                                  |                                                                                                                                                                                                                                                                     |                                                                                                                                                                                                                                                                     |                                                                                                                                                                                                                                                                 |                                                                                                                                                                                                                                                                     |                                                                                                                                                                                                                           |
| Timescale                   | 6 – 10 Years                      |                                                                                                                                                                                                                    |                                                                                                                                                                                                                    |                                                                                                                                                                                                                    |                                                                                                                                                                                                                                                                     |                                                                                                                                                                                                                                                                     |                                                                                                                                                                                                                                                                 |                                                                                                                                                                                                                                                                     |                                                                                                                                                                                                                           |
| Time                        | 11 – 15 Years                     |                                                                                                                                                                                                                    |                                                                                                                                                                                                                    |                                                                                                                                                                                                                    |                                                                                                                                                                                                                                                                     |                                                                                                                                                                                                                                                                     |                                                                                                                                                                                                                                                                 |                                                                                                                                                                                                                                                                     |                                                                                                                                                                                                                           |
|                             | 16+ Years                         |                                                                                                                                                                                                                    |                                                                                                                                                                                                                    |                                                                                                                                                                                                                    |                                                                                                                                                                                                                                                                     |                                                                                                                                                                                                                                                                     |                                                                                                                                                                                                                                                                 |                                                                                                                                                                                                                                                                     |                                                                                                                                                                                                                           |