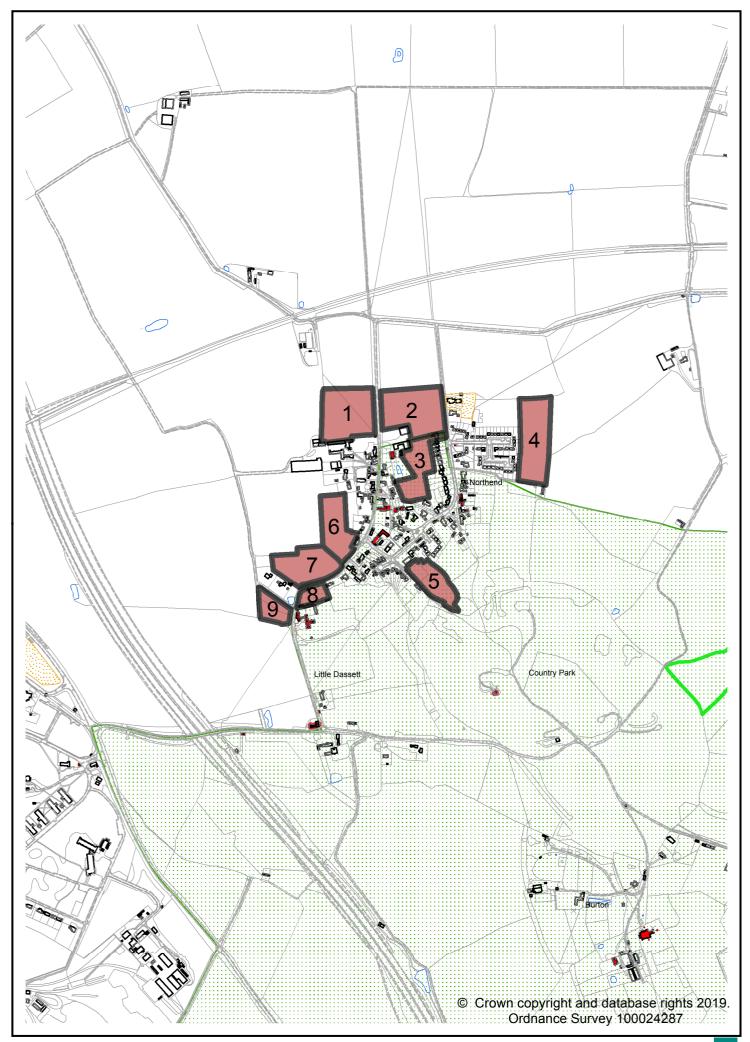

|                                                                 |                                                           |                                                                                                                                                                                   |                                                        |                                                        |                                                                                                                                                                              |                                                                                                 |                                                                                  |



# NORTHEND LAND PARCELS ASSESSMENT - APRIL 2020 UPDATE

|                               | Reference Number                         | NOR.01                       | NOR.02                       | NOR.03                   | NOR.04                 | NOR.05                     | NOR.06                   | NOR.07                    | NOR.08                    | NOR.09                 |
|-------------------------------|------------------------------------------|------------------------------|------------------------------|--------------------------|------------------------|----------------------------|--------------------------|---------------------------|---------------------------|------------------------|
| <b>9</b> C                    | Location                                 | West of<b