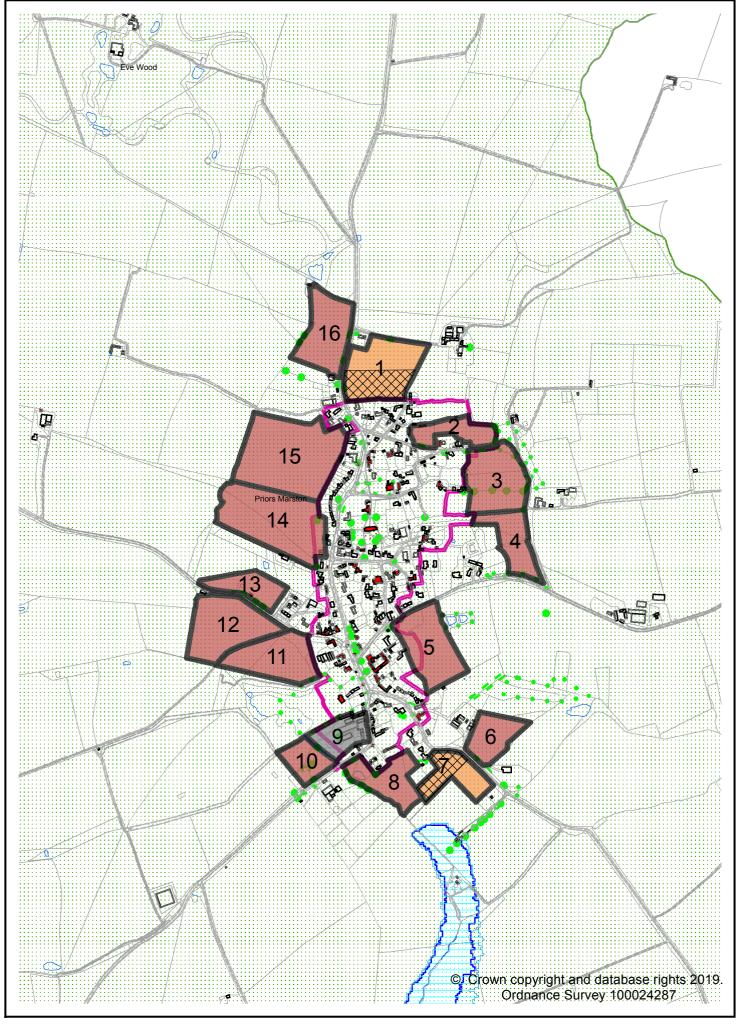

|                                        |                                                                                |                                                           |                                                           |                                                           |                                                                                                                                                                                                                           |                                                           |                                                                                                                                                                            |



#### PRIORS MARSTON LAND PARCELS ASSESSMENT - APRIL 2020 UPDATE

|                               | Reference Number                         | PM.01                      | PM.02                 | PM.03                 | PM.04                     | PM.05                     | PM.06                    | PM.07                    | PM.08                     | PM.09                            | PM.10                            | PM.11                           | PM.12                           | PM.13                    | PM.14                                 | PM.15                                  | PM.16                                 |
|-------------------------------|------------------------------------------|----------------------------|-----------------------|-----------------------|--