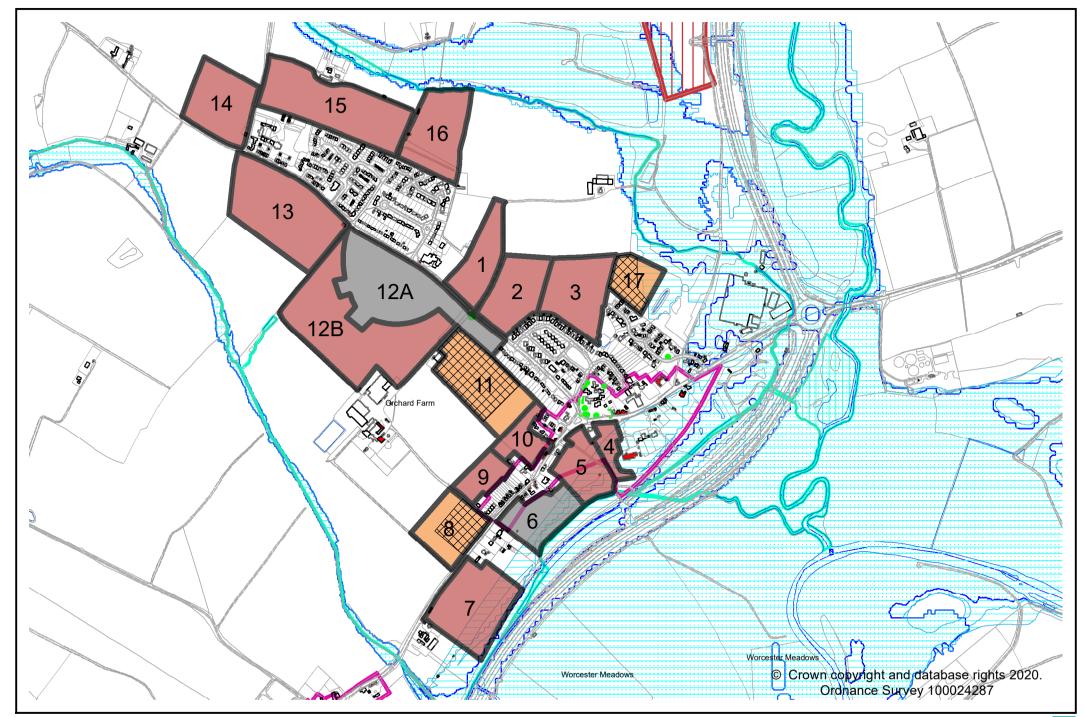

#### MAPPLEBOROUGH GREEN LAND PARCELS ASSESSMENT - APRIL 2020 UPDATE

|                               | Reference Number                         | MAPP.01A                                                     | MAPP.01B                                                     | MAPP.01C                                                     | MAPP.02                               | MAPP.03                                | MAPP.04                                      | MAPP.05                               | MAPP.06                                                |
|-------------------------------|------------------------------------------|--------------------------------------------------------------|--------------------------------------------------------------|--------------------------------------------------------------|---------------------------------------|----------------------------------------|----------------------------------------------|---------------------------------------|--------------------------------------------------------|
| General Site Information      | Location                                 | West of<br>Birmingham<br>Road/north of<br>Warwick<br>Highway | West of<br>Birmingham<br>Road/north of<br>Warwick<br>Highway | West of<br>Birmingham<br>Road/north of<br>Warwick<br>Highway | West of<br>Birmingham Road<br>(north) | West of<br>Birmingham Road<br>(middle) | The Homestead,<br>west of<br>Birmingham Road | West of<br>Birmingham Road<br>(south) | West of<br>Birmingham<br>Road/south of<br>village hall |
| ite Inf                       | Gross Site Area (Ha)                     | 1.5                                                          | 2.5                                                          | 0.6                                                          | 0.5                                   | 1.2                                    | 0.7                                          | 1.0                                   | 0.8                                                    |
| eral S                        | Greenfield/ Brownfield                   | Greenfield                                                   | Greenfield                                                   | Greenfield                                                   | Greenfield                            | Greenfield                             | Brownfield                                   | Greenfield                            | Greenfield                                             |
| Gen                           | Land Use                                 | Woodland                                                     | Woodland                                                     | Unused                                                       | Woodland                              | Woodland                               | Dwelling and curtilage                       | Woodland                              | Woodland                                               |
|                               | Green Belt                               |                                                              |                                                              |                                                              |                                       |                                        |                                              |                                       |                                                        |
|                               | Area of Outstanding Natural<br>Beauty    |                                                              |                                                              |                                                              |                                       |                                        |                                              |                                       |                                                        |
| suo                           | Conservation Area                        |                                                              |                                                              |                                                              |                                       |                                        |                                              |                                       |                                                        |
| derati                        | European/National Wildlife<br>Site       |                                                              |                                                              |                                                              |                                       |                                        |                                              |                                       |                                                        |
| Consi                         | Special Landscape Area/Area of Restraint |                                                              |                                                              |                                                              |                                       |                                        |                                              |                                       |                                                        |
| ning                          | Flood Risk                               |                                                              |                                                              |                                                              |                                       |                                        |                                              |                                       |                                                        |
| Major Planning Considerations | Designated Heritage Asset                |                                                              |                                                              |                                                              |                                       |                                        |                                              |                                       |                                                        |
| Majo                          | Major Infrastructure                     |                                                              |                                                              |                                                              |                                       |                                        |                                              |                                       |                                                        |
|                               | Agricultural Land Quality                |                                                              |                                                              |                                                              |                                       |                                        |                                              |                                       |                                                        |
|                               | Minerals and Waste                       |                                                              |                                                              |                                                              |                                       |                                        |                                              |                                       |                                                        |
|                               | Access to Site (vehicles)                |                                                              |                                                              |                                                              |                                       |                                        |                                              |                                       |                                                        |
|                               | Access to Site (walking and cycling)     |                                                              |                                                              |                                                              |                                       |                                        |                                              |                                       |                                                        |
|                               | Accessibility to Local<br>Facilities     |                                                              |                                                              |                                                              |                                       |                                        |                                              |                                       |                                                        |
|                               | Public Transport                         |                                                              |                                                              |                                                              |                                       |                                        |                                              |                                       |                                                        |
|                               | Relationship to Highway<br>Network       |                                                              |                                                              |                                                              |                                       |                                        |                                              |                                       |                                                        |
|                               | Public Right of Way                      |                                                              |                                                              |                                                              |                                       |                                        |                                              |                                       |                                                        |
|                               | Coalescence                              |                                                              |                                                              |                                                              |                                       |                                        |                                              |                                       |                                                        |
| suo                           | Settlement Form                          |                                                              |                                                              |                                                              |                                       |                                        |                                              |                                       |                                                        |
| Other Planning Considerations | Settlement Character                     |                                                              |                                                              |                                                              |                                       |                                        |                                              |                                       |                                                        |
| Cons                          | Neighbouring Amenity                     |                                                              |                                                              |                                                              |                                       |                                        |                                              |                                       |                                                        |
| nning                         | Neighbouring Land Uses                   |                                                              |                                                              |                                                              |                                       |                                        |                                              |                                       |                                                        |
| er Pla                        | Non-designated Heritage<br>Asset         |                                                              |                                                              |                                                              |                                       |                                        |                                              |                                       |                                                        |
| o th                          | Landscape Sensitivity                    |                                                              |                                                              |                                                              |                                       |                                        |                                              |                                       |                                                        |
|                               | Contaminated Land                        |                                                              |                                                              |                                                              |                                       |                                        |                                              |                                       |                                                        |
|                               | Tree Preservation Order (TPO)            |                                                              |                                                              |                                                              |                                       |                                        |                                              |                                       |                                                        |
|                               | Local Wildlife/Geological Site           |                                                              |                                                              |                                                              |                                       |                                        |                                              |                                       |                                                        |
|                               | Natural Features                         |                                                              |                                                              |                                                              |                                       |                                        |                                              |                                       |                                                        |
|                               | Pollution                                |                                                              |                                                              |                                                              |                                       |                                        |                                              |                                       |                                                        |
|                               | Site Assembly                            |                                                              |                                                              |                                                              |                                       |                                        |                                              |                                       |                                                        |
|                               | Site Topography and Shape                |                                                              |                                                              |                                                              |                                       |                                        |                                              |                                       |                                                        |

|                             | Reference Number                  | MAPP.01A                                                                                                                                                                                                           | MAPP.01B                                                                                                                                                                                                           | MAPP.01C                                                                                                                                                                                                           | MAPP.02                                                                                                                                                                                                                                                             | MAPP.03                                                                                                                                                                                                                                                             | MAPP.04                                                                                                                                                                                                                                                         | MAPP.05                                                                                                                                                                                                                                                             | MAPP.06                                                                                                                                                                                                                   |
|-----------------------------|-----------------------------------|--------------------------------------------------------------------------------------------------------------------------------------------------------------------------------------------------------------------|--------------------------------------------------------------------------------------------------------------------------------------------------------------------------------------------------------------------|--------------------------------------------------------------------------------------------------------------------------------------------------------------------------------------------------------------------|---------------------------------------------------------------------------------------------------------------------------------------------------------------------------------------------------------------------------------------------------------------------|---------------------------------------------------------------------------------------------------------------------------------------------------------------------------------------------------------------------------------------------------------------------|-----------------------------------------------------------------------------------------------------------------------------------------------------------------------------------------------------------------------------------------------------------------|---------------------------------------------------------------------------------------------------------------------------------------------------------------------------------------------------------------------------------------------------------------------|---------------------------------------------------------------------------------------------------------------------------------------------------------------------------------------------------------------------------|
| \ <b>#</b>                  | Current Use                       |                                                                                                                                                                                                                    |                                                                                                                                                                                                                    |                                                                                                                                                                                                                    |                                                                                                                                                                                                                                                                     |                                                                                                                                                                                                                                                                     |                                                                                                                                                                                                                                                                 |                                                                                                                                                                                                                                                                     |                                                                                                                                                                                                                           |
| ability<br>smer             | Intentions                        |                                                                                                                                                                                                                    |                                                                                                                                                                                                                    |                                                                                                                                                                                                                    |                                                                                                                                                                                                                                                                     |                                                                                                                                                                                                                                                                     |                                                                                                                                                                                                                                                                 |                                                                                                                                                                                                                                                                     |                                                                                                                                                                                                                           |
| Availability<br>Assessment  | Legal                             |                                                                                                                                                                                                                    |                                                                                                                                                                                                                    |                                                                                                                                                                                                                    |                                                                                                                                                                                                                                                                     |                                                                                                                                                                                                                                                                     |                                                                                                                                                                                                                                                                 |                                                                                                                                                                                                                                                                     |                                                                                                                                                                                                                           |
|                             | Ownership                         |                                                                                                                                                                                                                    |                                                                                                                                                                                                                    |                                                                                                                                                                                                                    |                                                                                                                                                                                                                                                                     |                                                                                                                                                                                                                                                                     |                                                                                                                                                                                                                                                                 |                                                                                                                                                                                                                                                                     |                                                                                                                                                                                                                           |
|                             | Local Market Analysis             |                                                                                                                                                                                                                    |                                                                                                                                                                                                                    |                                                                                                                                                                                                                    |                                                                                                                                                                                                                                                                     |                                                                                                                                                                                                                                                                     |                                                                                                                                                                                                                                                                 |                                                                                                                                                                                                                                                                     |                                                                                                                                                                                                                           |
| Achievability<br>Assessment | SHLAA History                     |                                                                                                                                                                                                                    |                                                                                                                                                                                                                    |                                                                                                                                                                                                                    |                                                                                                                                                                                                                                                                     |                                                                                                                                                                                                                                                                     |                                                                                                                                                                                                                                                                 |                                                                                                                                                                                                                                                                     |                                                                                                                                                                                                                           |
| chiev                       | Planning History                  |                                                                                                                                                                                                                    |                                                                                                                                                                                                                    |                                                                                                                                                                                                                    |                                                                                                                                                                                                                                                                     |                                                                                                                                                                                                                                                                     |                                                                                                                                                                                                                                                                 |                                                                                                                                                                                                                                                                     |                                                                                                                                                                                                                           |
| 4.1                         | Viability                         |                                                                                                                                                                                                                    |                                                                                                                                                                                                                    |                                                                                                                                                                                                                    |                                                                                                                                                                                                                                                                     |                                                                                                                                                                                                                                                                     |                                                                                                                                                                                                                                                                 |                                                                                                                                                                                                                                                                     |                                                                                                                                                                                                                           |
|                             | Availability                      |                                                                                                                                                                                                                    |                                                                                                                                                                                                                    |                                                                                                                                                                                                                    |                                                                                                                                                                                                                                                                     |                                                                                                                                                                                                                                                                     |                                                                                                                                                                                                                                                                 |                                                                                                                                                                                                                                                                     |                                                                                                                                                                                                                           |
|                             | Suitability - Environmental       | Landscape<br>impact. Impact<br>on landscape<br>character.<br>Coalescence<br>with Redditch.<br>Impact on TPO                                                                                                        | Landscape<br>impact. Impact<br>on landscape<br>character.<br>Coalescence<br>with Redditch.<br>Impact on TPO                                                                                                        | Landscape<br>impact. Impact<br>on TPO                                                                                                                                                                              | Landscape<br>impact. Impact on<br>settlement<br>character.<br>Coalescence with<br>Redditch. Impact<br>on TPO                                                                                                                                                        | Landscape<br>impact. Impact on<br>settlement<br>character.<br>Coalescence with<br>Redditch. Impact<br>on TPO                                                                                                                                                        | Landscape<br>impact. Impact on<br>settlement<br>character.<br>Coalescence with<br>Redditch. Impact<br>on TPO                                                                                                                                                    | Landscape impact. Impact on settlement character. Coalescence with Redditch. Impact on listed buildings. Impact on TPO                                                                                                                                              | Landscape<br>impact. Impact on<br>settlement<br>character.<br>Coalescence with<br>Redditch. Impact<br>on TPO                                                                                                              |
|                             | Suitability - Technical           | Provision of vehicle access                                                                                                                                                                                        | Provision of vehicle access                                                                                                                                                                                        | Provision of vehicle access. Noise from road                                                                                                                                                                       | Provision of vehicle access                                                                                                                                                                                                                                         | Provision of vehicle access                                                                                                                                                                                                                                         | Provision of vehicle access                                                                                                                                                                                                                                     | Provision of vehicle access                                                                                                                                                                                                                                         | Provision of vehicle access                                                                                                                                                                                               |
| nent                        | Achievability                     |                                                                                                                                                                                                                    |                                                                                                                                                                                                                    |                                                                                                                                                                                                                    |                                                                                                                                                                                                                                                                     |                                                                                                                                                                                                                                                                     |                                                                                                                                                                                                                                                                 |                                                                                                                                                                                                                                                                     |                                                                                                                                                                                                                           |
| sessr                       | Initial Overall<br>Deliverability |                                                                                                                                                                                                                    |                                                                                                                                                                                                                    |                                                                                                                                                                                                                    |                                                                                                                                                                                                                                                                     |                                                                                                                                                                                                                                                                     |                                                                                                                                                                                                                                                                 |                                                                                                                                                                                                                                                                     |                                                                                                                                                                                                                           |
| Overall Assessment          | Scope for Mitigation              | Adjacent to housing allocation in Redditch Borough Local Plan. There is scope for a comprehensive scheme incorporating a modest development on this site together with extensive open space and landscape planting | Adjacent to housing allocation in Redditch Borough Local Plan. There is scope for a comprehensive scheme incorporating a modest development on this site together with extensive open space and landscape planting | Adjacent to housing allocation in Redditch Borough Local Plan. There is scope for a comprehensive scheme incorporating a modest development on this site together with extensive open space and landscape planting | Swathe of land to<br>west of A435<br>Birmingham Road<br>and south of<br>A4189 Warwick<br>Highway provides<br>a narrow gap<br>between<br>Mappleborough<br>Green and edge of<br>Redditch and<br>development<br>would erode and<br>undermine this<br>important feature | Swathe of land to<br>west of A435<br>Birmingham Road<br>and south of<br>A4189 Warwick<br>Highway provides<br>a narrow gap<br>between<br>Mappleborough<br>Green and edge of<br>Redditch and<br>development<br>would erode and<br>undermine this<br>important feature | Swathe of land to<br>west of A435<br>Birmingham Road<br>and south of<br>A4189 Warwick<br>Highway provides<br>a narrow gap<br>between<br>Mappleborough<br>Green and edge of<br>Redditch and<br>development<br>would erode<br>undermine this<br>important feature | Swathe of land to<br>west of A435<br>Birmingham Road<br>and south of<br>A4189 Warwick<br>Highway provides<br>a narrow gap<br>between<br>Mappleborough<br>Green and edge of<br>Redditch and<br>development<br>would erode and<br>undermine this<br>important feature | Swathe of land to west of A435 Birmingham Road and south of A4189 Warwick Highway provides a narrow gap between Mappleborough Green and edge of Redditch and development would erode and undermine this important feature |
|                             | Adjusted Overall Deliverability   |                                                                                                                                                                                                                    |                                                                                                                                                                                                                    |                                                                                                                                                                                                                    |                                                                                                                                                                                                                                                                     |                                                                                                                                                                                                                                                                     |                                                                                                                                                                                                                                                                 |                                                                                                                                                                                                                                                                     |                                                                                                                                                                                                                           |
| city                        | Net Site Area (Ha)                | 1.0                                                                                                                                                                                                                | 1.0                                                                                                                                                                                                                | 0.2                                                                                                                                                                                                                |                                                                                                                                                                                                                                                                     |                                                                                                                                                                                                                                                                     |                                                                                                                                                                                                                                                                 |                                                                                                                                                                                                                                                                     |                                                                                                                                                                                                                           |
| Dwelling Capacity           | 30dph of net area                 | 30                                                                                                                                                                                                                 | 30                                                                                                                                                                                                                 | 6                                                                                                                                                                                                                  |                                                                                                                                                                                                                                                                     |                                                                                                                                                                                                                                                                     |                                                                                                                                                                                                                                                                 |                                                                                                                                                                                                                                                                     |                                                                                                                                                                                                                           |
| relling                     | 35dph of net area                 |                                                                                                                                                                                                                    |                                                                                                                                                                                                                    |                                                                                                                                                                                                                    |                                                                                                                                                                                                                                                                     |                                                                                                                                                                                                                                                                     |                                                                                                                                                                                                                                                                 |                                                                                                                                                                                                                                                                     |                                                                                                                                                                                                                           |
| ۵                           | 40dph of net area                 |                                                                                                                                                                                                                    |                                                                                                                                                                                                                    |                                                                                                                                                                                                                    |                                                                                                                                                                                                                                                                     |                                                                                                                                                                                                                                                                     |                                                                                                                                                                                                                                                                 |                                                                                                                                                                                                                                                                     |                                                                                                                                                                                                                           |
|                             | 1- 5 Years                        | 30                                                                                                                                                                                                                 | 30                                                                                                                                                                                                                 | 6                                                                                                                                                                                                                  |                                                                                                                                                                                                                                                                     |                                                                                                                                                                                                                                                                     |                                                                                                                                                                                                                                                                 |                                                                                                                                                                                                                                                                     |                                                                                                                                                                                                                           |
| Timescale                   | 6 – 10 Years                      |                                                                                                                                                                                                                    |                                                                                                                                                                                                                    |                                                                                                                                                                                                                    |                                                                                                                                                                                                                                                                     |                                                                                                                                                                                                                                                                     |                                                                                                                                                                                                                                                                 |                                                                                                                                                                                                                                                                     |                                                                                                                                                                                                                           |
| Time                        | 11 – 15 Years                     |                                                                                                                                                                                                                    |                                                                                                                                                                                                                    |                                                                                                                                                                                                                    |                                                                                                                                                                                                                                                                     |                                                                                                                                                                                                                                                                     |                                                                                                                                                                                                                                                                 |                                                                                                                                                                                                                                                                     |                                                                                                                                                                                                                           |
|                             | 16+ Years                         |                                                                                                                                                                                                                    |                                                                                                                                                                                                                    |                                                                                                                                                                                                                    |                                                                                                                                                                                                                                                                     |                                                                                                                                                                                                                                                                     |                                                                                                                                                                                                                                                                 |                                                                                                                                                                                                                                                                     |                                                                                                                                                                                                                           |