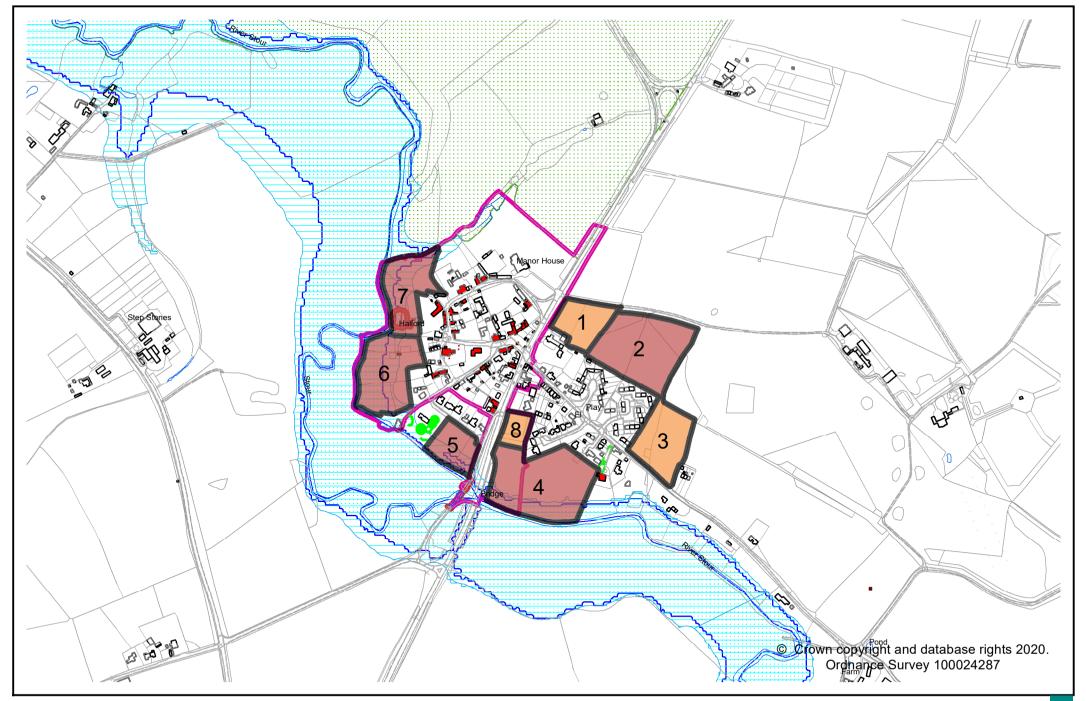

|                                                                                                                                                                                                         |                                                                                                                     |                                                                                               |                                                                                                  |                                                                                                                                                                               |



|                               | Reference Number                            | HALF.01                      | HALF.02           | HALF.03                   | HALF.04                      | HALF.05               | HALF.06           | HALF.07                 | HALF.08                       |
|-------------------------------|---------------------------------------------|------------------------------|-------------------|---------------------------|------------------------------|-----------------------|-------------------|-------------------------|-------------------------------|
|                               | Location                                    | East of Fosse<br>Way (north) | North of The Leys | North of Idlicote<br>Road | East of Fosse<br>Way (south) | South of Roman<br>Way |