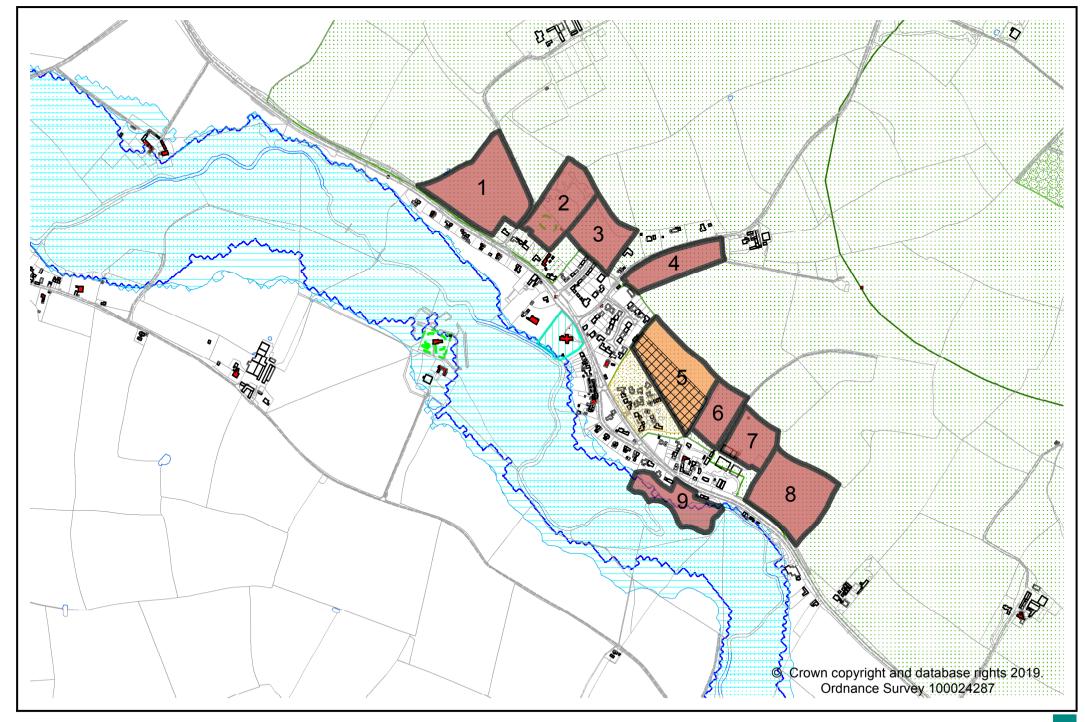

|                                                                                                         |                                                                                                                                                                                                |                                                                             |                                                                                                                                                                                                                                                                     |                                                                                                                                                    |



# ALDERMINSTER LAND PARCELS ASSESMENT - APRIL 2020 UPDATE

|                               | Reference Number                            | ALD.01            | ALD.2             | ALD.03             | ALD.04       | ALD.05          | ALD.06         | ALD.07         | ALD.08            | ALD.09            |
|-------------------------------|---------------------------------------------|-------------------|-------------------|--------------------|--------------|-----------------|----------------|----------------|-------------------|-------------------|
|                               | Location                                    | North of Shipston | West of Sutcliffe | North of Sutcliffe | South of New | East of Skylark | North of Tithe | North of Tithe | North of Shipston | South of Shipst