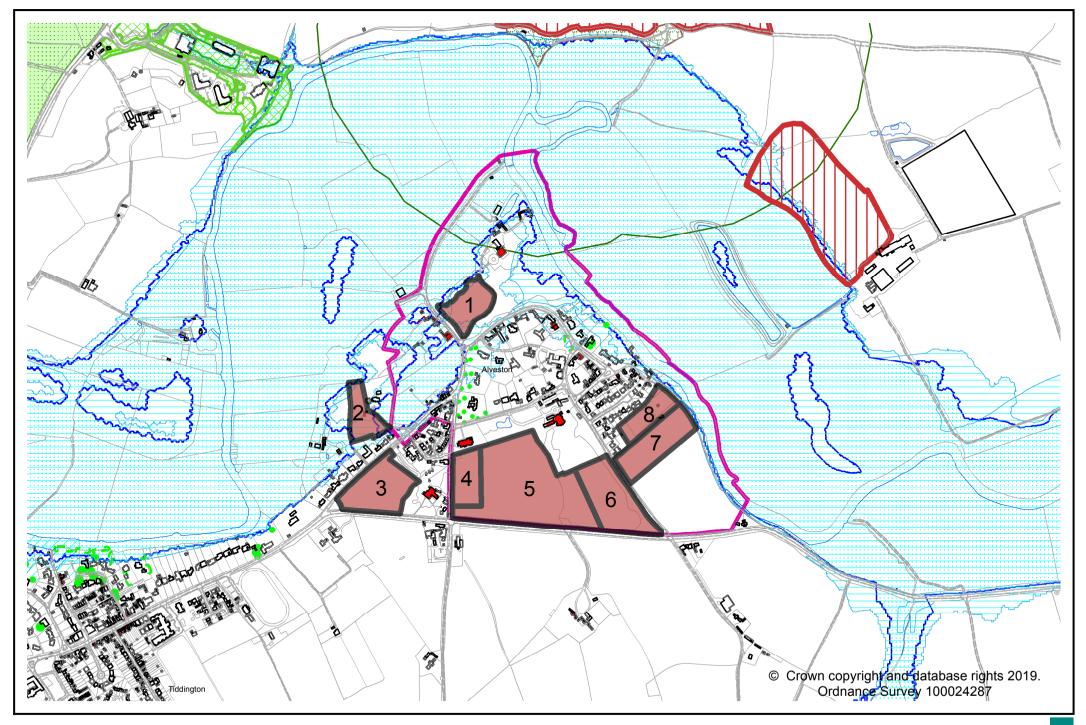

|
|                             | 16+ Years                          |                                                           |                                                                                          |                                                           |                                                           |                                                                                                                                                                                      |                                                      |                                                      |                                            |                                                           |



|                               | Reference Number                            | ALV.01                   | ALV.02                    | ALV.03                    | ALV.04                                  | ALV.05                                    | ALV.06                                  | ALV.07                       | ALV.08                       |
|-------------------------------|---------------------------------------------|--------------------------|---------------------------|---------------------------|-----------------------------------------|-------------------------------------------|-----------------------------------------|------------------------------|------------------------------|
| 9. c                          | Location                                    | East of Mill