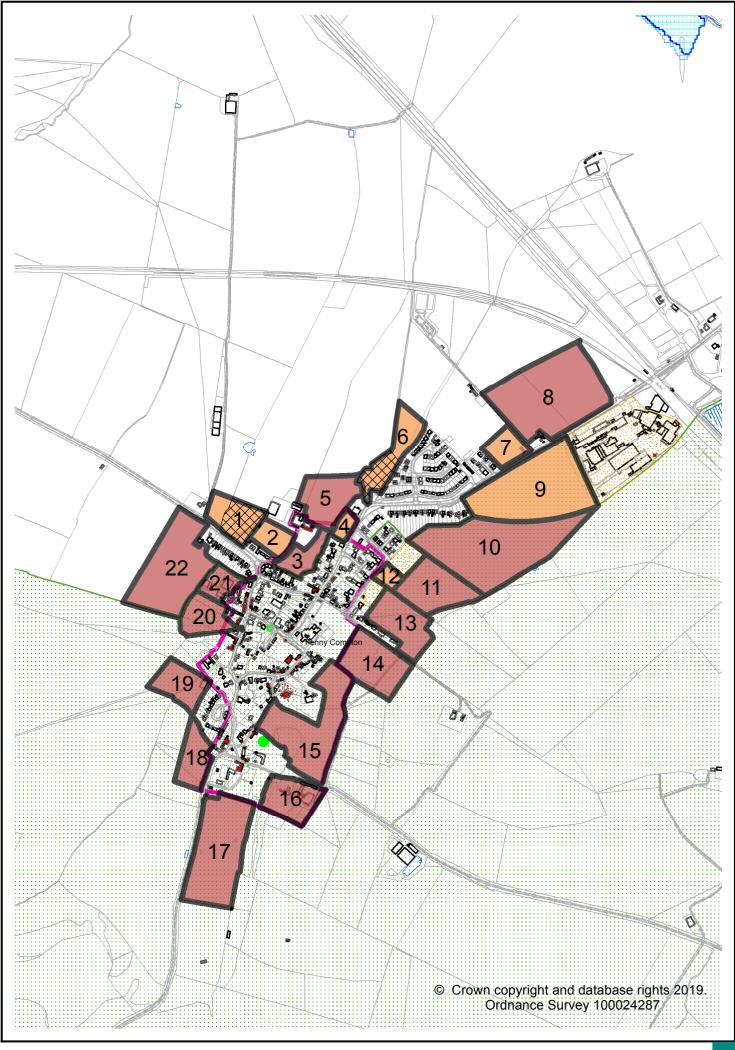

Alcester Land Parcels

### ALCESTER LAND PARCELS ASSESSMENT - APRIL 2020 UPDATE

|                               | Reference Number                            | ALC.01                     | ALC.02                                      | ALC.03                                               | ALC.04                                         | ALC.05                                        | ALC.06                                           | ALC.07                                              | ALC.08                                       | ALC.09                                          | ALC.10                          | ALC.11                        | ALC.12                           | ALC.13                           | ALC.14                    | ALC.15                                      | ALC.16                     |
|-------------------------------|---------------------------------------------|----------------------------|---------------------------------------------|------------------------------------------------------|------------------------------------------------|-----------------------------------------------|--------------------------------------------------|-----------------------------------------------------|----------------------------------------------|-------------------------------------------------|---------------------------------|-------------------------------|----------------------------------|----------------------------------|---------------------------|---------------------------------------------|----------------------------|
| General Site Information      | Location                                    | East of<br>Birmingham Road | North of Arden<br>Road (Coughton<br>Parish) | North of Kinwarton<br>Farm Road<br>[Coughton Parish] | North of Tything<br>Road [Kinwarton<br>Parish] | East of Tything<br>Road [Kinwarton<br>Parish] | North of Captain's<br>Hill [Kinwarton<br>Parish] | Adjacent Canada<br>House Farm<br>[Kinwarton Parish] | East of Gerard<br>Road [Kinwarton<br>Parish] | South of Captains<br>Hill [Kinwarton<br>Parish] | Rear of St<br>Benedict's School | East of Bleachfield<br>Street | South of Allimore<br>Lane (west) | South of Allimore<br>Lane (east) | North of Allimore<br>Lane | West of Evesham<br>Street [Arrow<br>Parish] | South of Stratford<br>Road |
| Site Ir                       | Gross Site Area (Ha)                        | 2.0                        | 14.0                                        | 3.5                                                  | 5.0                                            | 6.5                                           | 8.0                                              | 8.0                                                 | 2.5                                          | 6.0                                             | 2.5                             | 2.0                           | 3.0                              | 5.0                              | 2.5                       | 4.0                                         | 1.5                        |
| Jeral (                       | Greenfield/ Brownfield                      | Greenfield                 | Greenfield                                  | Greenfield                                           | Greenfield                                     | Greenfield                                    | Greenfield                                       | Greenfield                                          | Greenfield                                   | Greenfield                                      | Greenfield                      | Greenfield                    | Greenfield                       | Greenfield                       | Greenfield                | Greenfield                                  | Greenfield                 |
| Ge                            | Land Use                                    | Agriculture                | Agriculture                                 | Agriculture                                          | Unused                                         | Unused                                        | Unused                                           | Agriculture                                         | School Playing<br>Field                      | Agriculture                                     | School Playing<br>Field         | Allotments/<br>Agriculture    | Agriculture                      | Agriculture                      | Unused                    | Agriculture                                 | Agriculture                |
|                               | Green Belt                                  |                            |                                             |                                                      |                                                |                                               |                                                  |                                                     |                                              |                                                 |                                 |                               |                                  |                                  |                           |                                             |                            |
|                               | Area of Outstanding Natural<br>Beauty       |                            |                                             |                                                      |                                                |                                               |                                                  |                                                     |                                              |                                                 |                                 |                               |                                  |                                  |                           |                                             |                            |
| suo                           | Conservation Area                           |                            |                                             |                                                      |                                                |                                               |                                                  |                                                     |                                              |                                                 |                                 |                               |                                  |                                  |                           |                                             |                            |
| derati                        | European/National Wildlife Site             |                            |                                             |                                                      |                                                |                                               |                                                  |                                                     |                                              |                                                 |                                 |                               |                                  |                                  |                           |                                             |                            |
| Consi                         | Special Landscape Area/Area<br>of Restraint |                            |                                             |                                                      |                                                |                                               |                                                  |                                                     |                                              |                                                 |                                 |                               |                                  |                                  |                           |                                             |                            |
| ning                          | Flood Risk                                  |                            |                                             |                                                      |                                                |                                               |                                                  |                                                     |                                              |                                                 |                                 |                               |                                  |                                  |                           |                                             |                            |
| Major Planning Considerations | Designated Heritage Asset                   |                            |                                             |                                                      |                                                |                                               |                                                  |                                                     |                                              |                                                 |                                 |                               |                                  |                                  |                           |                                             |                            |
| Majo                          | Major Infrastructure                        |                            |                                             |                                                      |                                                |                                               |                                                  |                                                     |                                              |                                                 |                                 |                               |                                  |                                  |                           |                                             |                            |
|                               | Agricultural Land<br>Classification         |                            |                                             |                                                      |                                                |                                               |                                                  |                                                     |                                              |                                                 |                                 |                               |                                  |                                  |                           |                                             |                            |
|                               | Minerals and Waste                          |                            |                                             |                                                      |                                                |                                               |                                                  |                                                     |                                              |                                                 |                                 |                               |                                  |                                  |                           |                                             |                            |
|                               | Access to Site (vehicles)                   |                            |                                             |                                                      |                                                |                                               |                                                  |                                                     |                                              |                                                 |                                 |                               |                                  |                                  |                           |                                             |                            |
|                               | Access to Site (walking and cycling)        |                            |                                             |                                                      |                                                |                                               |                                                  |                                                     |                                              |                                                 |                                 |                               |                                  |                                  |                           |                                             |                            |
|                               | Accessibility to Local Facilities           |                            |                                             |                                                      |                                                |                                               |                                                  |                                                     |                                              |                                                 |                                 |                               |                                  |                                  |                           |                                             |                            |
|                               | Public Transport                            |                            |                                             |                                                      |                                                |                                               |                                                  |                                                     |                                              |                                                 |                                 |                               |                                  |                                  |                           |                                             |                            |
|                               | Relationship to Highway<br>Network          |                            |                                             |                                                      |                                                |                                               |                                                  |                                                     |                                              |                                                 |                                 |                               |                                  |                                  |                           |                                             |                            |
|                               | Public Right of Way                         |                            |                                             |                                                      |                                                |                                               |                                                  |                                                     |                                              |                                                 |                                 |                               |                                  |                                  |                           |                                             |                            |
|                               | Coalescence                                 |                            |                                             |                                                      |                                                |                                               |                                                  |                                                     |                                              |                                                 |                                 |                               |                                  |                                  |                           |                                             |                            |
| ations                        | Settlement Form                             |                            |                                             |                                                      |                                                |                                               |                                                  |                                                     |                                              |                                                 |                                 |                               |                                  |                                  |                           |                                             |                            |
| derat                         | Settlement Character                        |                            |                                             |                                                      |                                                |                                               |                                                  |                                                     |                                              |                                                 |                                 |                               |                                  |                                  |                           |                                             |                            |
| Other Planning Consider       | Neighbouring Amenity                        |                            |                                             |                                                      |                                                |                                               |                                                  |                                                     |                                              |                                                 |                                 |                               |                                  |                                  |                           |                                             |                            |
| nning                         | Neighbouring Land Uses                      |                            |                                             |                                                      |                                                |                                               |                                                  |                                                     |                                              |                                                 |                                 |                               |                                  |                                  |                           |                                             |                            |
| er Pla                        | Non-designated Heritage<br>Asset            |                            |                                             |                                                      |                                                |                                               |                                                  |                                                     |                                              |                                                 |                                 |                               |                                  |                                  |                           |                                             |                            |
| Othe                          | Landscape Sensitivity                       |                            |                                             |                                                      |                                                |                                               |                                                  |                                                     |                                              |                                                 |                                 |                               |                                  |                                  |                           |                                             |                            |
|                               | Contaminated Land                           |                            |                                             |                                                      |                                                |                                               |                                                  |                                                     |                                              |                                                 |                                 |                               |                                  |                                  |                           |                                             |                            |
|                               | Tree Preservation Order (TPO)               |                            |                                             |                                                      |                                                |                                               |                                                  |                                                     |                                              |                                                 |                                 |                               |                                  |                                  |                           |                                             |                            |
|                               | Local Wildlife/Geological Site              |                            |                                             |                                                      |                                                |                                               |                                                  |                                                     |                                              |                                                 |                                 |                               |                                  |                                  |                           |                                             |                            |
|                               | Natural Features                            |                            |                                             |                                                      |                                                |                                               |                                                  |                                                     |                                              |                                                 |                                 |                               |                                  |                                  |                           |                                             |                            |
|                               | Pollution                                   |                            |                                             |                                                      |                                                |                                               |                                                  |                                                     |                                              |                                                 |                                 |                               |                                  |                                  |                           |                                             |                            |
|                               | Site Assembly                               |                            |                                             |                                                      |                                                |                                               |                                                  |                                                     |                                              |                                                 |                                 |                               |                                  |                                  |                           |                                             |                            |
|                               | Site Topography and Shape                   |                            |                                             |                                                      |                                                |                                               |                                                  |                                                     |                                              |                                                 |                                 |                               |                                  |                                  |                           |                                             |                            |