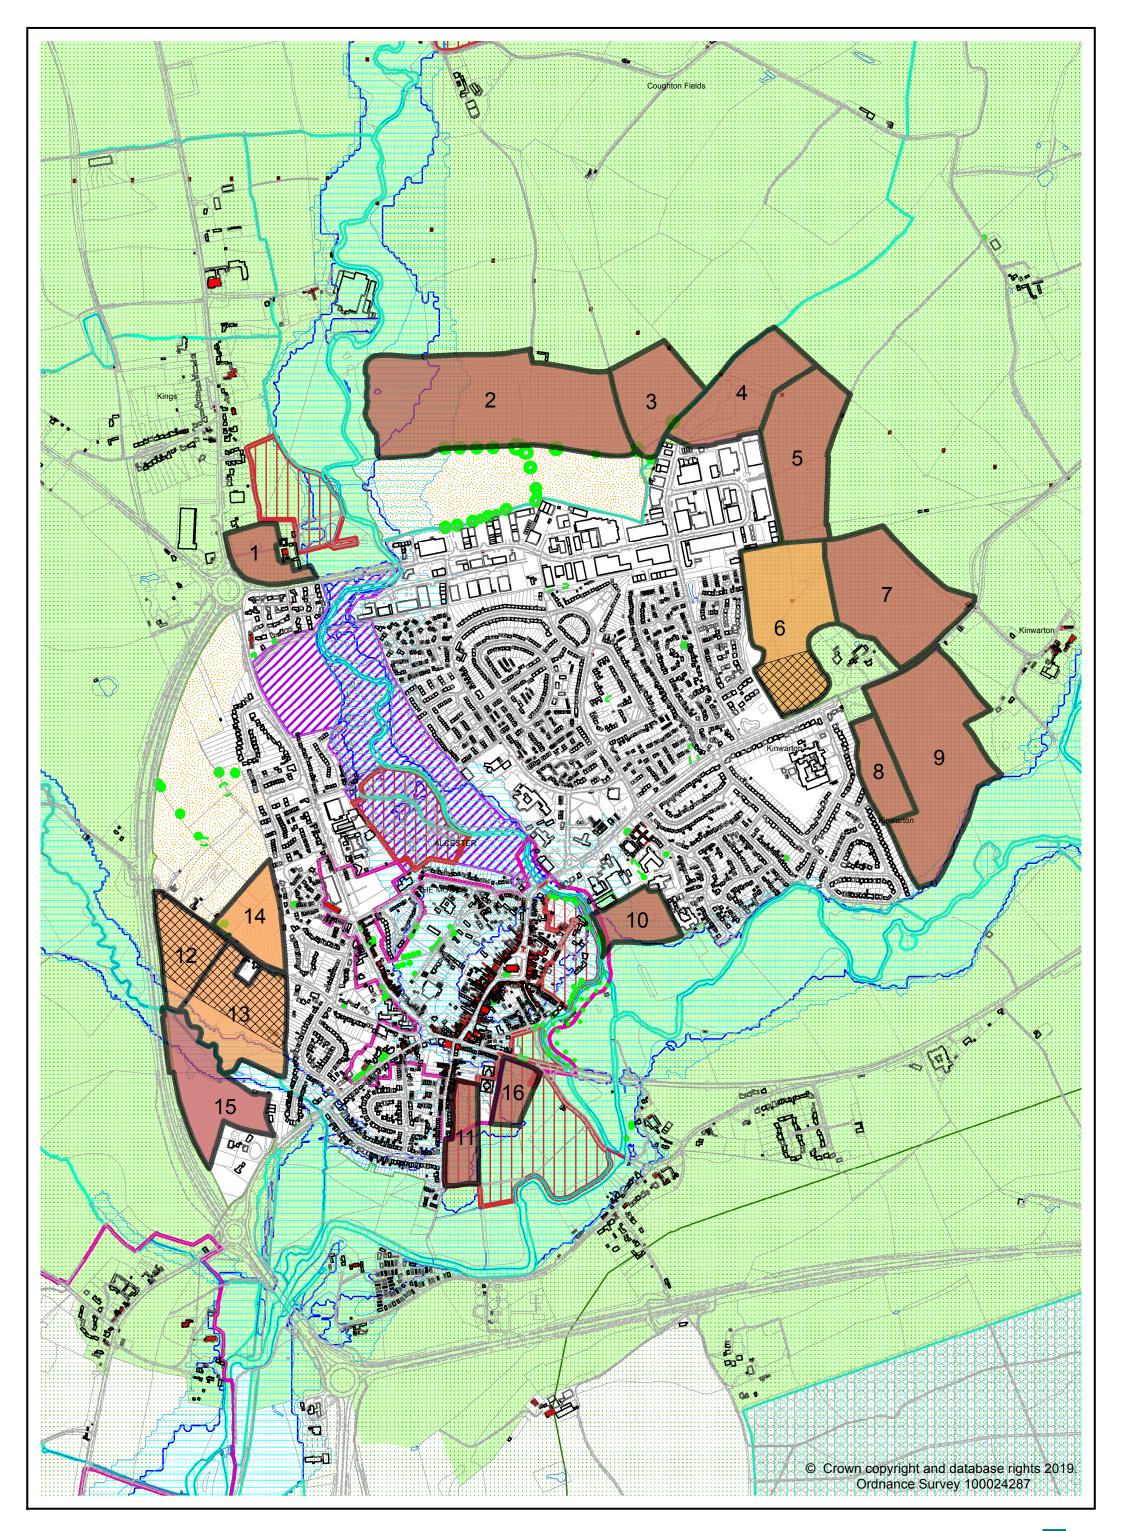

Alcester Land Parcels

### ALCESTER LAND PARCELS ASSESSMENT - APRIL 2020 UPDATE

|                               | Reference Number                            | ALC.01                     | ALC.02                                      | ALC.03                                               | ALC.04                                         | ALC.05                                        | ALC.06                                           | ALC.07                                              | ALC.08                                       | ALC.09                                          | ALC.10                          | ALC.11                        | ALC.12                           | ALC.13                           | ALC.14                    | ALC.15                                      | ALC.16                     |
|-------------------------------|---------------------------------------------|----------------------------|---------------------------------------------|------------------------------------------------------|------------------------------------------------|-----------------------------------------------|--------------------------------------------------|-----------------------------------------------------|----------------------------------------------|-------------------------------------------------|---------------------------------|-------------------------------|----------------------------------|----------------------------------|---------------------------|---------------------------------------------|----------------------------|
| General Site Information      | Location                                    | East of<br>Birmingham Road | North of Arden<br>Road (Coughton<br>Parish) | North of Kinwarton<br>Farm Road<br>[Coughton Parish] | North of Tything<br>Road [Kinwarton<br>Parish] | East of Tything<br>Road [Kinwarton<br>Parish] | North of Captain's<br>Hill [Kinwarton<br>Parish] | Adjacent Canada<br>House Farm<br>[Kinwarton Parish] | East of Gerard<br>Road [Kinwarton<br>Parish] | South of Captains<br>Hill [Kinwarton<br>Parish] | Rear of St<br>Benedict's School | East of Bleachfield<br>Street | South of Allimore<br>Lane (west) | South of Allimore<br>Lane (east) | North of Allimore<br>Lane | West of Evesham<br>Street [Arrow<br>Parish] | South of Stratford<br>Road |
| Site Ir                       | Gross Site Area (Ha)                        | 2.0                        | 14.0                                        | 3.5                                                  | 5.0                                            | 6.5                                           | 8.0                                              | 8.0                                                 | 2.5                                          | 6.0                                             | 2.5                             | 2.0                           | 3.0                              | 5.0                              | 2.5                       | 4.0                                         | 1.5                        |
| Jeral (                       | Greenfield/ Brownfield                      | Greenfield                 | Greenfield                                  | Greenfield                                           | Greenfield                                     | Greenfield                                    | Greenfield                                       | Greenfield                                          | Greenfield                                   | Greenfield                                      | Greenfield                      | Greenfield                    | Greenfield                       | Greenfield                       | Greenfield                | Greenfield                                  | Greenfield                 |
| Ge                            | Land Use                                    | Agriculture                | Agriculture                                 | Agriculture                                          | Unused                                         | Unused                                        | Unused                                           | Agriculture                                         | School Playing<br>Field                      | Agriculture                                     | School Playing<br>Field         | Allotments/<br>Agriculture    | Agriculture                      | Agriculture                      | Unused                    | Agriculture                                 | Agriculture                |
|                               | Green Belt                                  |                            |                                             |                                                      |                                                |                                               |                                                  |                                                     |                                              |                                                 |                                 |                               |                                  |                                  |                           |                                             |                            |
|                               | Area of Outstanding Natural<br>Beauty       |                            |                                             |                                                      |                                                |                                               |                                                  |                                                     |                                              |                                                 |                                 |                               |                                  |                                  |                           |                                             |                            |
| suo                           | Conservation Area                           |                            |                                             |                                                      |                                                |                                               |                                                  |                                                     |                                              |                                                 |                                 |                               |                                  |                                  |                           |                                             |                            |
| derati                        | European/National Wildlife Site             |                            |                                             |                                                      |                                                |                                               |                                                  |                                                     |                                              |                                                 |                                 |                               |                                  |                                  |                           |                                             |                            |
| Consi                         | Special Landscape Area/Area<br>of Restraint |                            |                                             |                                                      |                                                |                                               |                                                  |                                                     |                                              |                                                 |                                 |                               |                                  |                                  |                           |                                             |                            |
| ning                          | Flood Risk                                  |                            |                                             |                                                      |                                                |                                               |                                                  |                                                     |                                              |                                                 |                                 |                               |                                  |                                  |                           |                                             |                            |
| Major Planning Considerations | Designated Heritage Asset                   |                            |                                             |                                                      |                                                |                                               |                                                  |                                                     |                                              |                                                 |                                 |                               |                                  |                                  |                           |                                             |                            |
| Majo                          | Major Infrastructure                        |                            |                                             |                                                      |                                                |                                               |                                                  |                                                     |                                              |                                                 |                                 |                               |                                  |                                  |                           |                                             |                            |
|                               | Agricultural Land<br>Classification         |                            |                                             |                                                      |                                                |                                               |                                                  |                                                     |                                              |                                                 |                                 |                               |                                  |                                  |                           |                                             |                            |
|                               | Minerals and Waste                          |                            |                                             |                                                      |                                                |                                               |                                                  |                                                     |                                              |                                                 |                                 |                               |                                  |                                  |                           |                                             |                            |
|                               | Access to Site (vehicles)                   |                            |                                             |                                                      |                                                |                                               |                                                  |                                                     |                                              |                                                 |                                 |                               |                                  |                                  |                           |                                             |                            |
|                               | Access to Site (walking and cycling)        |                            |                                             |                                                      |                                                |                                               |                                                  |                                                     |                                              |                                                 |                                 |                               |                                  |                                  |                           |                                             |                            |
|                               | Accessibility to Local Facilities           |                            |                                             |                                                      |                                                |                                               |                                                  |                                                     |                                              |                                                 |                                 |                               |                                  |                                  |                           |                                             |                            |
|                               | Public Transport                            |                            |                                             |                                                      |                                                |                                               |                                                  |                                                     |                                              |                                                 |                                 |                               |                                  |                                  |                           |                                             |                            |
|                               | Relationship to Highway<br>Network          |                            |                                             |                                                      |                                                |                                               |                                                  |                                                     |                                              |                                                 |                                 |                               |                                  |                                  |                           |                                             |                            |
|                               | Public Right of Way                         |                            |                                             |                                                      |                                                |                                               |                                                  |                                                     |                                              |                                                 |                                 |                               |                                  |                                  |                           |                                             |                            |
|                               | Coalescence                                 |                            |                                             |                                                      |                                                |                                               |                                                  |                                                     |                                              |                                                 |                                 |                               |                                  |                                  |                           |                                             |                            |
| ations                        | Settlement Form                             |                            |                                             |                                                      |                                                |                                               |                                                  |                                                     |                                              |                                                 |                                 |                               |                                  |                                  |                           |                                             |                            |
| derat                         | Settlement Character                        |                            |                                             |                                                      |                                                |                                               |                                                  |                                                     |                                              |                                                 |                                 |                               |                                  |                                  |                           |                                             |                            |
| Other Planning Consider       | Neighbouring Amenity                        |                            |                                             |                                                      |                                                |                                               |                                                  |                                                     |                                              |                                                 |                                 |                               |                                  |                                  |                           |                                             |                            |
| nning                         | Neighbouring Land Uses                      |                            |                                             |                                                      |                                                |                                               |                                                  |                                                     |                                              |                                                 |                                 |                               |                                  |                                  |                           |                                             |                            |
| er Pla                        | Non-designated Heritage<br>Asset            |                            |                                             |                                                      |                                                |                                               |                                                  |                                                     |                                              |                                                 |                                 |                               |                                  |                                  |                           |                                             |                            |
| Othe                          | Landscape Sensitivity                       |                            |                                             |                                                      |                                                |                                               |                                                  |                                                     |                                              |                                                 |                                 |                               |                                  |                                  |                           |                                             |                            |
|                               | Contaminated Land                           |                            |                                             |                                                      |                                                |                                               |                                                  |                                                     |                                              |                                                 |                                 |                               |                                  |                                  |                           |                                             |                            |
|                               | Tree Preservation Order (TPO)               |                            |                                             |                                                      |                                                |                                               |                                                  |                                                     |                                              |                                                 |                                 |                               |                                  |                                  |                           |                                             |                            |
|                               | Local Wildlife/Geological Site              |                            |                                             |                                                      |                                                |                                               |                                                  |                                                     |                                              |                                                 |                                 |                               |                                  |                                  |                           |                                             |                            |
|                               | Natural Features                            |                            |                                             |                                                      |                                                |                                               |                                                  |                                                     |                                              |                                                 |                                 |                               |                                  |                                  |                           |                                             |                            |
|                               | Pollution                                   |                            |                                             |                                                      |                                                |                                               |                                                  |                                                     |                                              |                                                 |                                 |                               |                                  |                                  |                           |                                             |                            |
|                               | Site Assembly                               |                            |                                             |                                                      |                                                |                                               |                                                  |                                                     |                                              |                                                 |                                 |                               |                                  |                                  |                           |                                             |                            |
|                               | Site Topography and Shape                   |                            |                                             |                                                      |                                                |                                               |                                                  |                                                     |                                              |                                                 |                                 |                               |                                  |                                  |                           |                                             |                            |