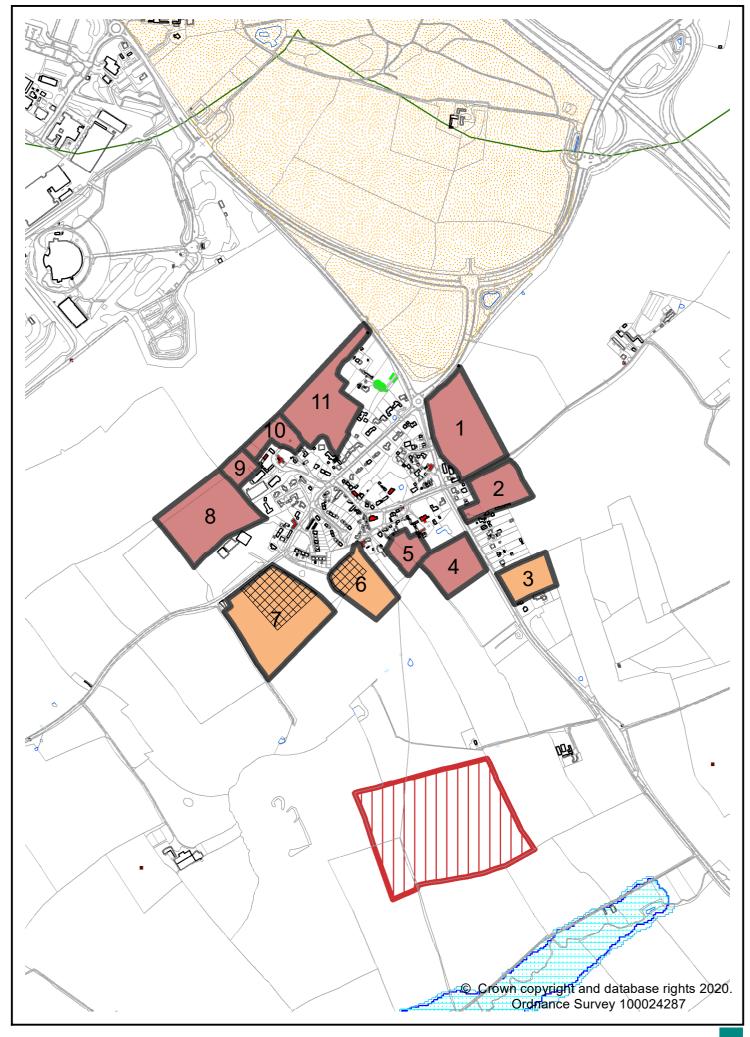

|                                                                                                                                                                                                                                                |                                                           |                                                                                                                                                                                                                                   |                                                           |                                                           |                                                              |                                         |



# GAYDON LAND PARCELS ASSESSMENT - APRIL 2020 UPDATE

|                               | Reference Number                            | GAY.01                          | GAY.02                           | GAY.03                          | GAY.04                          | GAY.05                         | GAY.06                         | GAY.07                   | GAY.08                          | GAY.09                            | GAY.10                          | GAY.11                          |
|-------------------------------|---------------------------------------------|---------------------------------|----------------------------------|---------------------------------|---------------------------------|--------------------------------|--------------------------------|--------------