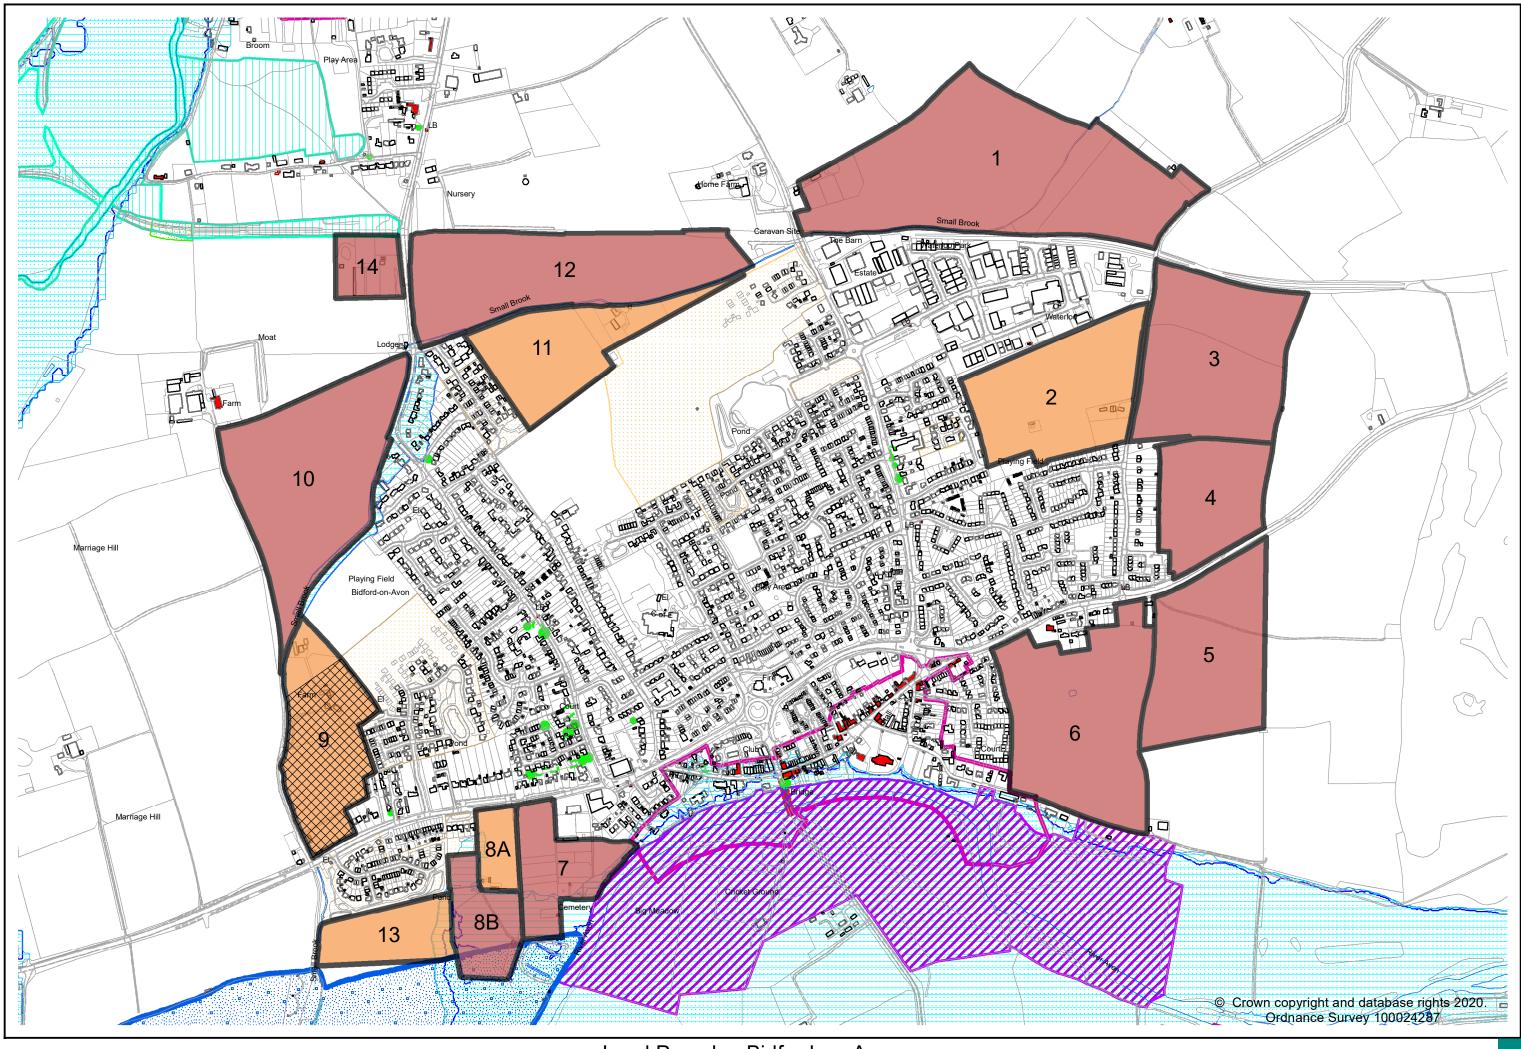

| 16+ Years                          |                                               |                                                                                               |                                                           |                                                                                                                                     |                                                                                                                                     |                                                                                                                                     |                                                                                 |                                               |



Land Parcels - Bidford-on-Avon

### BIDFORD-ON-AVON LAND PARCELS ASSESSMENT - APRIL 2020 UPDATE

|                               | Reference Number                            | BID.01                                         | BID.02                  | BID.03                  | BID.04                     | BID.05                     | BID.06                 | BID.07                          | BID.08A                           | BID.8B                            | BID.09                    | BID.10                   | BID.11                    | BID.12                | BID.13                          | BID.14                |
|-------------------------------|---------------------------------------------|------------------------------------------------|-------------------------|------------