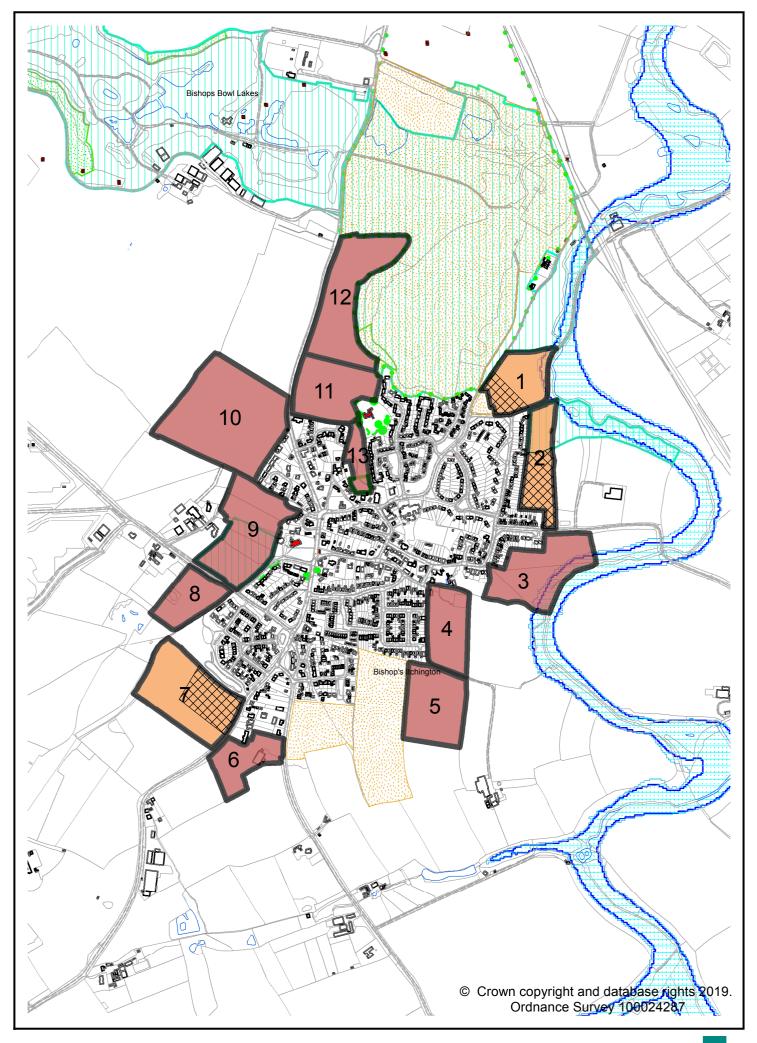

Alcester Land Parcels

### ALCESTER LAND PARCELS ASSESSMENT - APRIL 2020 UPDATE

|                               | Reference Number                            | ALC.01                     | ALC.02                                      | ALC.03                                               | ALC.04                                         | ALC.05                                        | ALC.06                                           | ALC.07                                              | ALC.08                                       | ALC.09                                          | ALC.10                          | ALC.11                        | ALC.12                           | ALC.13                           | ALC.14                    | ALC.15                                      | ALC.16                     |
|-------------------------------|---------------------------------------------|----------------------------|---------------------------------------------|------------------------------------------------------|------------------------------------------------|-----------------------------------------------|--------------------------------------------------|-----------------------------------------------------|----------------------------------------------|-------------------------------------------------|---------------------------------|-------------------------------|----------------------------------|----------------------------------|---------------------------|---------------------------------------------|----------------------------|
| General Site Information      | Location                                    | East of<br>Birmingham Road | North of Arden<br>Road (Coughton<br>Parish) | North of Kinwarton<br>Farm Road<br>[Coughton Parish] | North of Tything<br>Road [Kinwarton<br>Parish] | East of Tything<br>Road [Kinwarton<br>Parish] | North of Captain's<br>Hill [Kinwarton<br>Parish] | Adjacent Canada<br>House Farm<br>[Kinwarton Parish] | East of Gerard<br>Road [Kinwarton<br>Parish] | South of Captains<br>Hill [Kinwarton<br>Parish] | Rear of St<br>Benedict's School | East of Bleachfield<br>Street | South of Allimore<br>Lane (west) | South of Allimore<br>Lane (east) | North of Allimore<br>Lane | West of Evesham<br>Street [Arrow<br>Parish] | South of Stratford<br>Road |
| Site Ir                       | Gross Site Area (Ha)                        | 2.0                        | 14.0                                        | 3.5                                                  | 5.0                                            | 6.5                                           | 8.0                                              | 8.0                                                 | 2.5                                          | 6.0                                             | 2.5                             | 2.0                           | 3.0                              | 5.0                              | 2.5                       | 4.0                                         | 1.5                        |
| Jeral (                       | Greenfield/ Brownfield                      | Greenfield                 | Greenfield                                  | Greenfield                                           | Greenfield                                     | Greenfield                                    | Greenfield                                       | Greenfield                                          | Greenfield                                   | Greenfield                                      | Greenfield                      | Greenfield                    | Greenfield                       | Greenfield                       | Greenfield                | Greenfield                                  | Greenfield                 |
| Ge                            | Land Use                                    | Agriculture                | Agriculture                                 | Agriculture                                          | Unused                                         | Unused                                        | Unused                                           | Agriculture                                         | School Playing<br>Field                      | Agriculture                                     | School Playing<br>Field         | Allotments/<br>Agriculture    | Agriculture                      | Agriculture                      | Unused                    | Agriculture                                 | Agriculture                |
|                               | Green Belt                                  |                            |                                             |                                                      |                                                |                                               |                                                  |                                                     |                                              |                                                 |                                 |                               |                                  |                                  |                           |                                             |                            |
|                               | Area of Outstanding Natural<br>Beauty       |                            |                                             |                                                      |                                                |                                               |                                                  |                                                     |                                              |                                                 |                                 |                               |                                  |                                  |                           |                                             |                            |
| suo                           | Conservation Area                           |                            |                                             |                                                      |                                                |                                               |                                                  |                                                     |                                              |                                                 |                                 |                               |                                  |                                  |                           |                                             |                            |
| derati                        | European/National Wildlife Site             |                            |                                             |                                                      |                                                |                                               |                                                  |                                                     |                                              |                                                 |                                 |                               |                                  |                                  |                           |                                             |                            |
| Consi                         | Special Landscape Area/Area<br>of Restraint |                            |                                             |                                                      |                                                |                                               |                                                  |                                                     |                                              |                                                 |                                 |                               |                                  |                                  |                           |                                             |                            |
| ning                          | Flood Risk                                  |                            |                                             |                                                      |                                                |                                               |                                                  |                                                     |                                              |                                                 |                                 |                               |                                  |                                  |                           |                                             |                            |
| Major Planning Considerations | Designated Heritage Asset                   |                            |                                             |                                                      |                                                |                                               |                                                  |                                                     |                                              |                                                 |                                 |                               |                                  |                                  |                           |                                             |                            |
| Majo                          | Major Infrastructure                        |                            |                                             |                                                      |                                                |                                               |                                                  |                                                     |                                              |                                                 |                                 |                               |                                  |                                  |                           |                                             |                            |
|                               | Agricultural Land<br>Classification         |                            |                                             |                                                      |                                                |                                               |                                                  |                                                     |                                              |                                                 |                                 |                               |                                  |                                  |                           |                                             |                            |
|                               | Minerals and Waste                          |                            |                                             |                                                      |                                                |                                               |                                                  |                                                     |                                              |                                                 |                                 |                               |                                  |                                  |                           |                                             |                            |
|                               | Access to Site (vehicles)                   |                            |                                             |                                                      |                                                |                                               |                                                  |                                                     |                                              |                                                 |                                 |                               |                                  |                                  |                           |                                             |                            |
|                               | Access to Site (walking and cycling)        |                            |                                             |                                                      |                                                |                                               |                                                  |                                                     |                                              |                                                 |                                 |                               |                                  |                                  |                           |                                             |                            |
|                               | Accessibility to Local Facilities           |                            |                                             |                                                      |                                                |                                               |                                                  |                                                     |                                              |                                                 |                                 |                               |                                  |                                  |                           |                                             |                            |
|                               | Public Transport                            |                            |                                             |                                                      |                                                |                                               |                                                  |                                                     |                                              |                                                 |                                 |                               |                                  |                                  |                           |                                             |                            |
|                               | Relationship to Highway<br>Network          |                            |                                             |                                                      |                                                |                                               |                                                  |                                                     |                                              |                                                 |                                 |                               |                                  |                                  |                           |                                             |                            |
|                               | Public Right of Way                         |                            |                                             |                                                      |                                                |                                               |                                                  |                                                     |                                              |                                                 |                                 |                               |                                  |                                  |                           |                                             |                            |
|                               | Coalescence                                 |                            |                                             |                                                      |                                                |                                               |                                                  |                                                     |                                              |                                                 |                                 |                               |                                  |                                  |                           |                                             |                            |
| ations                        | Settlement Form                             |                            |                                             |                                                      |                                                |                                               |                                                  |                                                     |                                              |                                                 |                                 |                               |                                  |                                  |                           |                                             |                            |
| derat                         | Settlement Character                        |                            |                                             |                                                      |                                                |                                               |                                                  |                                                     |                                              |                                                 |                                 |                               |                                  |                                  |                           |                                             |                            |
| Other Planning Consider       | Neighbouring Amenity                        |                            |                                             |                                                      |                                                |                                               |                                                  |                                                     |                                              |                                                 |                                 |                               |                                  |                                  |                           |                                             |                            |
| nning                         | Neighbouring Land Uses                      |                            |                                             |                                                      |                                                |                                               |                                                  |                                                     |                                              |                                                 |                                 |                               |                                  |                                  |                           |                                             |                            |
| er Pla                        | Non-designated Heritage<br>Asset            |                            |                                             |                                                      |                                                |                                               |                                                  |                                                     |                                              |                                                 |                                 |                               |                                  |                                  |                           |                                             |                            |
| Othe                          | Landscape Sensitivity                       |                            |                                             |                                                      |                                                |                                               |                                                  |                                                     |                                              |                                                 |                                 |                               |                                  |                                  |                           |                                             |                            |
|                               | Contaminated Land                           |                            |                                             |                                                      |                                                |                                               |                                                  |                                                     |                                              |                                                 |                                 |                               |                                  |                                  |                           |                                             |                            |
|                               | Tree Preservation Order (TPO)               |                            |                                             |                                                      |                                                |                                               |                                                  |                                                     |                                              |                                                 |                                 |                               |                                  |                                  |                           |                                             |                            |
|                               | Local Wildlife/Geological Site              |                            |                                             |                                                      |                                                |                                               |                                                  |                                                     |                                              |                                                 |                                 |                               |                                  |                                  |                           |                                             |                            |
|                               | Natural Features                            |                            |                                             |                                                      |                                                |                                               |                                                  |                                                     |                                              |                                                 |                                 |                               |                                  |                                  |                           |                                             |                            |
|                               | Pollution                                   |                            |                                             |                                                      |                                                |                                               |                                                  |                                                     |                                              |                                                 |                                 |                               |                                  |                                  |                           |                                             |                            |
|                               | Site Assembly                               |                            |                                             |                                                      |                                                |                                               |                                                  |                                                     |                                              |                                                 |                                 |                               |                                  |                                  |                           |                                             |                            |
|                               | Site Topography and Shape                   |                            |                                             |                                                      |                                                |                                               |                                                  |                                                     |                                              |                                                 |                                 |                               |                                  |                                  |                           |                                             |                            |