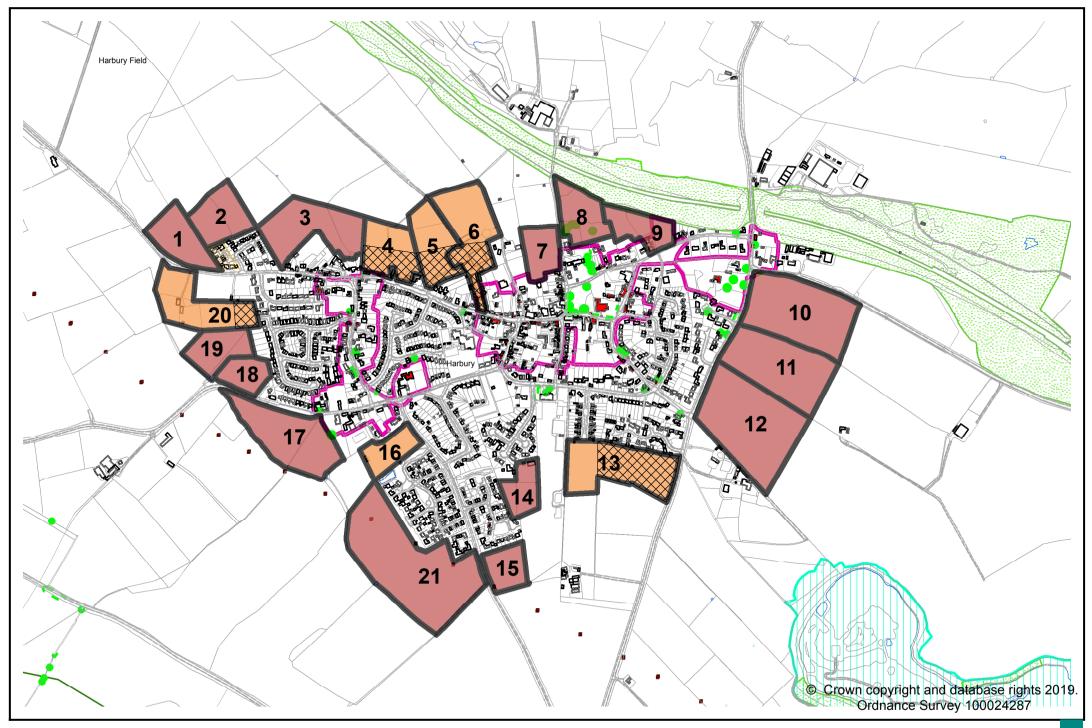

|                                                                                                                                                                                                                                |                                                                                                                                                                                                                    |                                                                                                                                                                                                     |                                                                                                                                              |



# HARBURY LAND PARCELS ASSESSMENT - APRIL 2020 UPDATE

|                               | Reference Number                            | HAR.01                  | HAR.02            | HAR.03                          | HAR.04                          | HAR.05                         | HAR.06                         | HAR.07                         | HAR.08                         | HAR.09                   | HAR.10                       |
|-------------------------------|---------------------------------------------|-------------------------|-------------------|---------------------------------|---------------------------------|--------------------------------|--------------------------------|--------------------------------|--------------------------------|--------------------------|-------