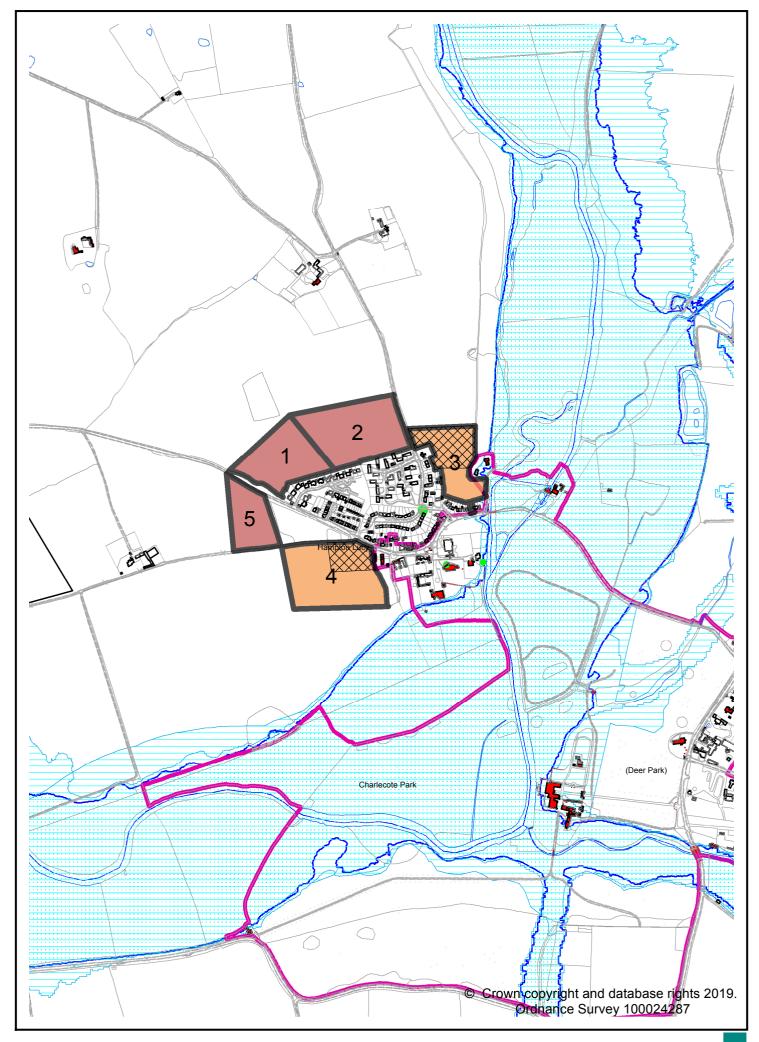

|                                                                             |                                                                                                                                                            |                                                                                                                                                                                                   |                                                           |                                                            |                                                                                    |                                                                                                                                           |



### HAMPTON LUCY LAND PARCELS ASSESSMENT - APRIL 2020 UPDATE

|                               | Reference Number                            | HAMP.01                    | HAMP.02                      | HAMP.03                      | HAMP.04                   | HAMP.05                    |
|-------------------------------|---------------------------------------------|----------------------------|------------------------------|------------------------------|---------------------------|----------------------------|
|                               | Location                                    | North of Stratford<br>Road | West of Snitterfield<br>Road | East of Snitterfield<br>Road | South of Church<br>Street | South of Stratford<br>Road |
| General Site<br>Information   | Gross Site Area (H