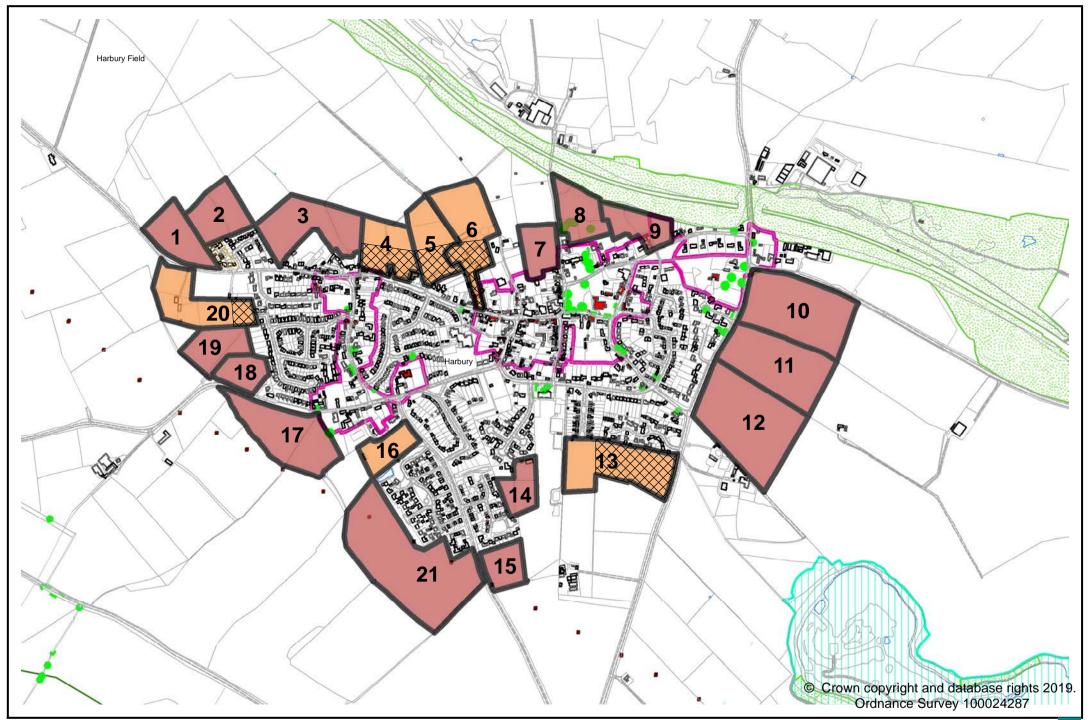

|                             |                                                   |                                                                      |                                                                                                                                                                                         |                  |                                                                        |                                                                                                                                                                |                                                                                                                                                                                 |



### HENLEY-IN-ARDEN LAND PARCELS ASSESSMENT - REVISED 2019

|                               | Reference Number                            | HEN.01                                      | HEN.02                                          | HEN.03                                             | HEN.04                    | HEN.05                            | HEN.06                                           | HEN.07               | HEN.08            | HEN.09                                  |
|-------------------------------|---------------------------------------------|---------------------------------------------|-------------------------------------------------|----------------------------------------------------|---------------------------|-----------------------------------|-----------------