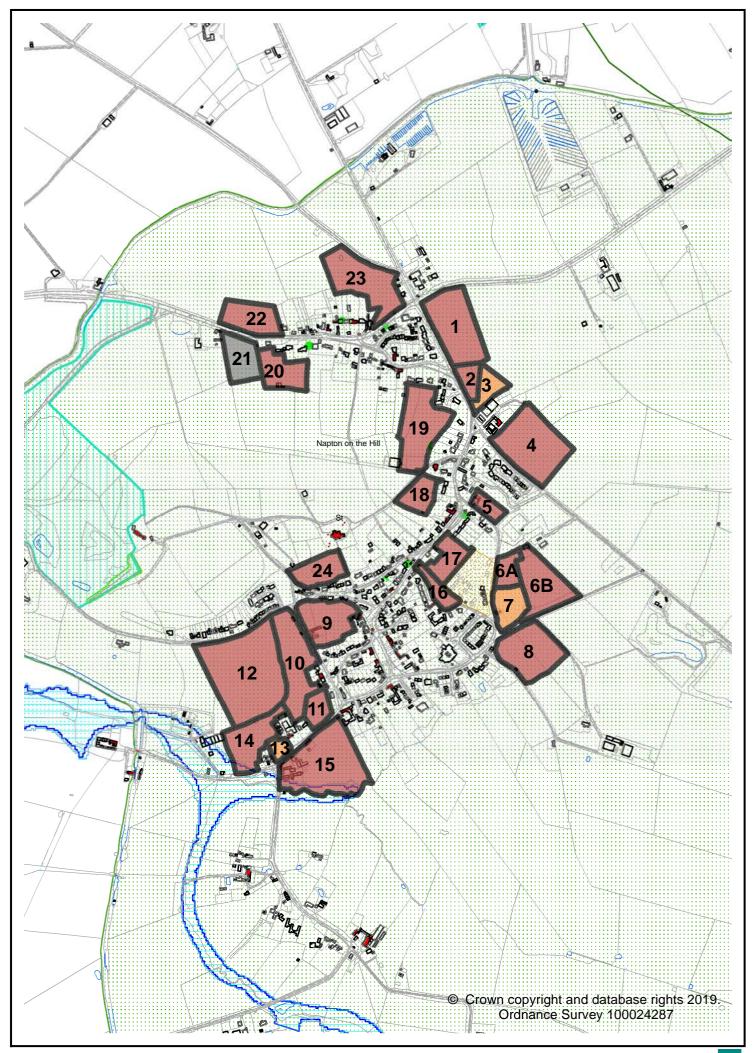

|                                                           |                                                                                                                                                                                                 |                             |                             |                                                           |                                                   |                                             |                                                                    |                                                                                                                                                                                                                                      |



# **NEWBOLD-ON-STOUR LAND PARCELS ASSESSMENT - REVISED 2019**

|                               | Reference Number                         | NEWB.01                   | NEWB.02                 | NEWB.03           | NEWB.04                           | NEWB.05                  | NEWB.06                      | NEWB.07                      | NEWB.08                           |
|-------------------------------|------------------------------------------|---------------------------|-------------------------|-------------------|-----------------------------------|--------------------------|------------------------------|------------------------------|-----------------------------------|
|                               | Location                                 | East of Stratford<br>Road | North