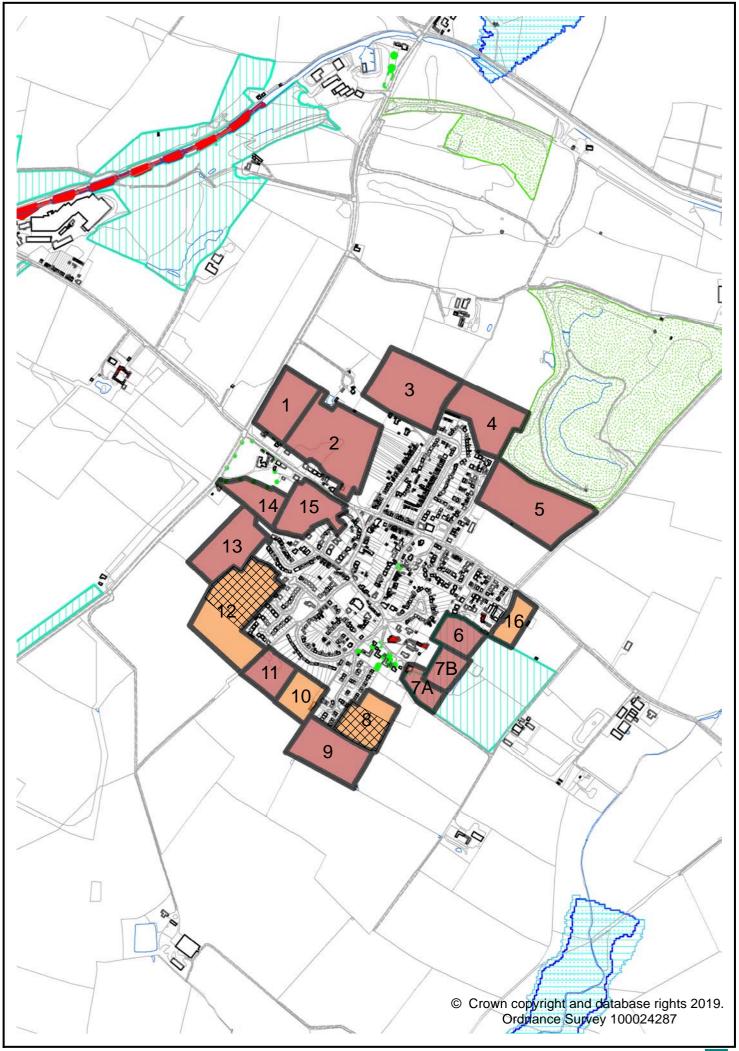

### ALCESTER LAND PARCELS ASSESSMENT - REVISED 2019

|                               | Reference Number                         | ALC.01                     | ALC.02                                      | ALC.03                                               | ALC.04                                         | ALC.05                                        | ALC.06                                           | ALC.07                                              | ALC.08                                       | ALC.09                                          | ALC.10                          | ALC.11                        | ALC.12                           | ALC.13                           | ALC.14                    | ALC.15                                      | ALC.16                     |
|-------------------------------|------------------------------------------|----------------------------|---------------------------------------------|------------------------------------------------------|------------------------------------------------|-----------------------------------------------|--------------------------------------------------|-----------------------------------------------------|----------------------------------------------|-------------------------------------------------|---------------------------------|-------------------------------|----------------------------------|----------------------------------|---------------------------|---------------------------------------------|----------------------------|
| General Site Information      | Location                                 | East of<br>Birmingham Road | North of Arden<br>Road (Coughton<br>Parish) | North of Kinwarton<br>Farm Road<br>[Coughton Parish] | North of Tything<br>Road [Kinwarton<br>Parish] | East of Tything<br>Road [Kinwarton<br>Parish] | North of Captain's<br>Hill [Kinwarton<br>Parish] | Adjacent Canada<br>House Farm<br>[Kinwarton Parish] | East of Gerard<br>Road [Kinwarton<br>Parish] | South of Captains<br>Hill [Kinwarton<br>Parish] | Rear of St<br>Benedict's School | East of Bleachfield<br>Street | South of Allimore<br>Lane (west) | South of Allimore<br>Lane (east) | North of Allimore<br>Lane | West of Evesham<br>Street [Arrow<br>Parish] | South of Stratford<br>Road |
| e Info                        | Gross Site Area (Ha)                     | 2.0                        | 14.0                                        | 3.5                                                  | 5.0                                            | 6.5                                           | 8.0                                              | 8.0                                                 | 2.5                                          | 6.0                                             | 2.5                             | 2.0                           | 3.0                              | 5.0                              | 2.5                       | 4.0                                         | 1.5                        |
| ralSie                        | Greenfield/ Brownfield                   | Greenfield                 | Greenfield                                  | Greenfield                                           | Greenfield                                     | Greenfield                                    | Greenfield                                       | Greenfield                                          | Greenfield                                   | Greenfield                                      | Greenfield                      | Greenfield                    | Greenfield                       | Greenfield                       | Greenfield                | Greenfield                                  | Greenfield                 |
| Gene                          | Land Use                                 | Agriculture                | Agriculture                                 | Agriculture                                          | Unused                                         | Unused                                        | Unused                                           | Agriculture                                         | School Playing<br>Field                      | Agriculture                                     | School Playing<br>Field         | Allotments/<br>Agriculture    | Agriculture                      | Agriculture                      | Unused                    | Agriculture                                 | Agriculture                |
|                               | Green Belt                               |                            |                                             |                                                      |                                                |                                               |                                                  |                                                     |                                              |                                                 |                                 |                               |                                  |                                  |                           |                                             |                            |
|                               | Area of Outstanding Natural<br>Beauty    |                            |                                             |                                                      |                                                |                                               |                                                  |                                                     |                                              |                                                 |                                 |                               |                                  |                                  |                           |                                             |                            |
| suo                           | Conservation Area                        |                            |                                             |                                                      |                                                |                                               |                                                  |                                                     |                                              |                                                 |                                 |                               |                                  |                                  |                           |                                             |                            |
| Major Planning Considerations | European/National Wildlife Site          |                            |                                             |                                                      |                                                |                                               |                                                  |                                                     |                                              |                                                 |                                 |                               |                                  |                                  |                           |                                             |                            |
| Cons                          | Special Landscape Area/Area of Restraint |                            |                                             |                                                      |                                                |                                               |                                                  |                                                     |                                              |                                                 |                                 |                               |                                  |                                  |                           |                                             |                            |
| nning                         | Flood Risk                               |                            |                                             |                                                      |                                                |                                               |                                                  |                                                     |                                              |                                                 |                                 |                               |                                  |                                  |                           |                                             |                            |
| or Pla                        | Heritage Assets                          |                            |                                             |                                                      |                                                |                                               |                                                  |                                                     |                                              |                                                 |                                 |                               |                                  |                                  |                           |                                             |                            |
| Maj                           | Major Infrastructure                     |                            |                                             |                                                      |                                                |                                               |                                                  |                                                     |                                              |                                                 |                                 |                               |                                  |                                  |                           |                                             |                            |
|                               | Agricultural Land Classification         |                            |                                             |                                                      |                                                |                                               |                                                  |                                                     |                                              |                                                 |                                 |                               |                                  |                                  |                           |                                             |                            |
|                               | Minerals and Waste                       |                            |                                             |                                                      |                                                |                                               |                                                  |                                                     |                                              |                                                 |                                 |                               |                                  |                                  |                           |                                             |                            |
|                               | Access to Site (vehicles)                |                            |                                             |                                                      |                                                |                                               |                                                  |                                                     |                                              |                                                 |                                 |                               |                                  |                                  |                           |                                             |                            |
|                               | Access to Site (walking and cycling)     |                            |                                             |                                                      |                                                |                                               |                                                  |                                                     |                                              |                                                 |                                 |                               |                                  |                                  |                           |                                             |                            |
|                               | Accessibility to Local Facilities        |                            |                                             |                                                      |                                                |                                               |                                                  |                                                     |                                              |                                                 |                                 |                               |                                  |                                  |                           |                                             |                            |
|                               | Public Transport                         |                            |                                             |                                                      |                                                |                                               |                                                  |                                                     |                                              |                                                 |                                 |                               |                                  |                                  |                           |                                             |                            |
|                               | Relationship to Highway<br>Network       |                            |                                             |                                                      |                                                |                                               |                                                  |                                                     |                                              |                                                 |                                 |                               |                                  |                                  |                           |                                             |                            |
|                               | Public Right of Way                      |                            |                                             |                                                      |                                                |                                               |                                                  |                                                     |                                              |                                                 |                                 |                               |                                  |                                  |                           |                                             |                            |
|                               | Coalescence                              |                            |                                             |                                                      |                                                |                                               |                                                  |                                                     |                                              |                                                 |                                 |                               |                                  |                                  |                           |                                             |                            |
| tions                         | Settlement Form                          |                            |                                             |                                                      |                                                |                                               |                                                  |                                                     |                                              |                                                 |                                 |                               |                                  |                                  |                           |                                             |                            |
| iderat                        | Settlement Character                     |                            |                                             |                                                      |                                                |                                               |                                                  |                                                     |                                              |                                                 |                                 |                               |                                  |                                  |                           |                                             |                            |
| Cons                          | Neighbouring Amenity                     |                            |                                             |                                                      |                                                |                                               |                                                  |                                                     |                                              |                                                 |                                 |                               |                                  |                                  |                           |                                             |                            |
| Other Planning Considerations | Neighbouring Land Uses                   |                            |                                             |                                                      |                                                |                                               |                                                  |                                                     |                                              |                                                 |                                 |                               |                                  |                                  |                           |                                             |                            |
| ler Pla                       | Non-designated Heritage<br>Asset         |                            |                                             |                                                      |                                                |                                               |                                                  |                                                     |                                              |                                                 |                                 |                               |                                  |                                  |                           |                                             |                            |
| 8                             | Landscape Sensitivity                    |                            |                                             |                                                      |                                                |                                               |                                                  |                                                     |                                              |                                                 |                                 |                               |                                  |                                  |                           |                                             |                            |
|                               | Contaminated Land                        |                            |                                             |                                                      |                                                |                                               |                                                  |                                                     |                                              |                                                 |                                 |                               |                                  |                                  |                           |                                             |                            |
|                               | Tree Preservation Order (TPO)            |                            |                                             |                                                      |                                                |                                               |                                                  |                                                     |                                              |                                                 |                                 |                               |                                  |                                  |                           |                                             |                            |
|                               | Local Wildlife/Geological Site           |                            |                                             |                                                      |                                                |                                               |                                                  |                                                     |                                              |                                                 |                                 |                               |                                  |                                  |                           |                                             |                            |
|                               | Natural Features                         |                            |                                             |                                                      |                                                |                                               |                                                  |                                                     |                                              |                                                 |                                 |                               |                                  |                                  |                           |                                             |                            |
|                               | Pollution                                |                            |                                             |                                                      |                                                |                                               |                                                  |                                                     |                                              |                                                 |                                 |                               |                                  |                                  |                           |                                             |                            |
|                               | Site Assembly                            |                            |                                             |                                                      |                                                |                                               |                                                  |                                                     |                                              |                                                 |                                 |                               |                                  |                                  |                           |                                             |                            |
|                               | Site Topography and Shape                |                            |                                             |                                                      |                                                |                                               |                                                  |                                                     |                                              |                                                 |                                 |                               |                                  |                                  |                           |                                             |                            |