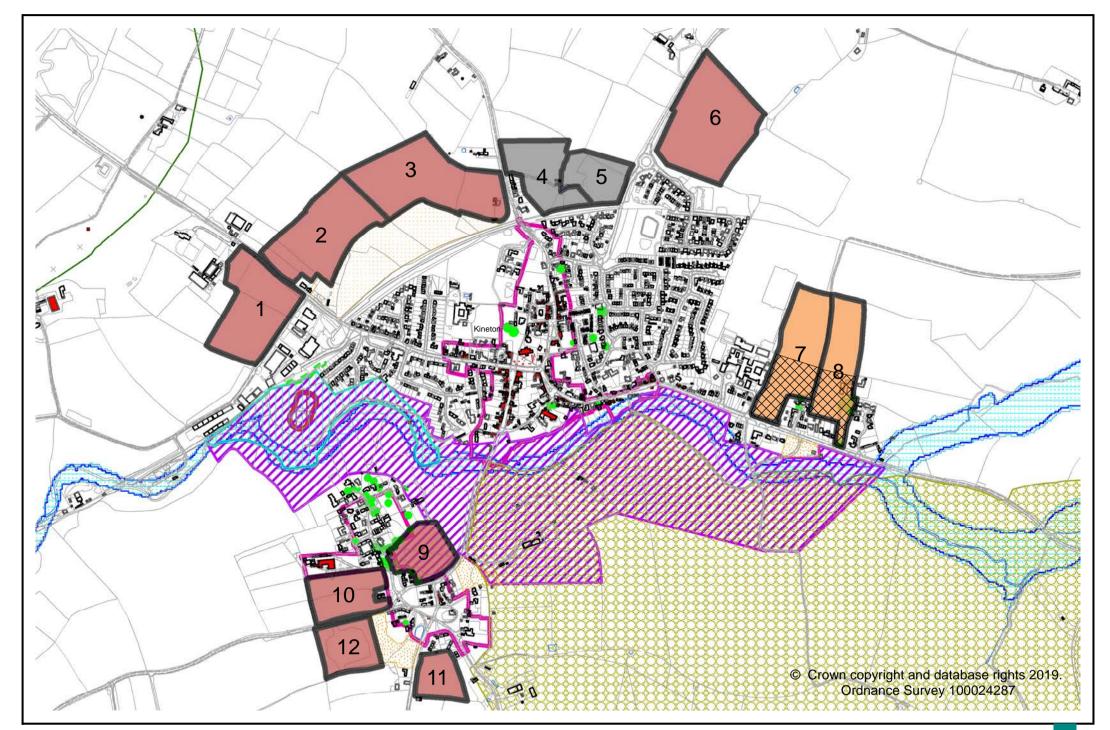

|                                                                                     |                                                                           |                                                                                                                                                                                                    |                                                                                                                                                                               |                                                           |                                                                                                                                                                               |



### LIGHTHORNE HEATH LAND PARCELS ASSESSMENT - REVISED 2019

|                               | Reference Number                         | LH.01                     | LH.02                   | LH.03                   | LH.04                      | LH.05                |
|-------------------------------|------------------------------------------|---------------------------|-------------------------|-------------------------|----------------------------|----------------------|
|                               | Location                                 | West of Verney<br>Road    | East of Banbury<br>Road | West of Banbury<br>Road | South of Marston<br>Avenue | West of Leam<br>Road |
| al Site<br>ation              | Gross Site Area (Ha)                     | 1.6                       | 0.3