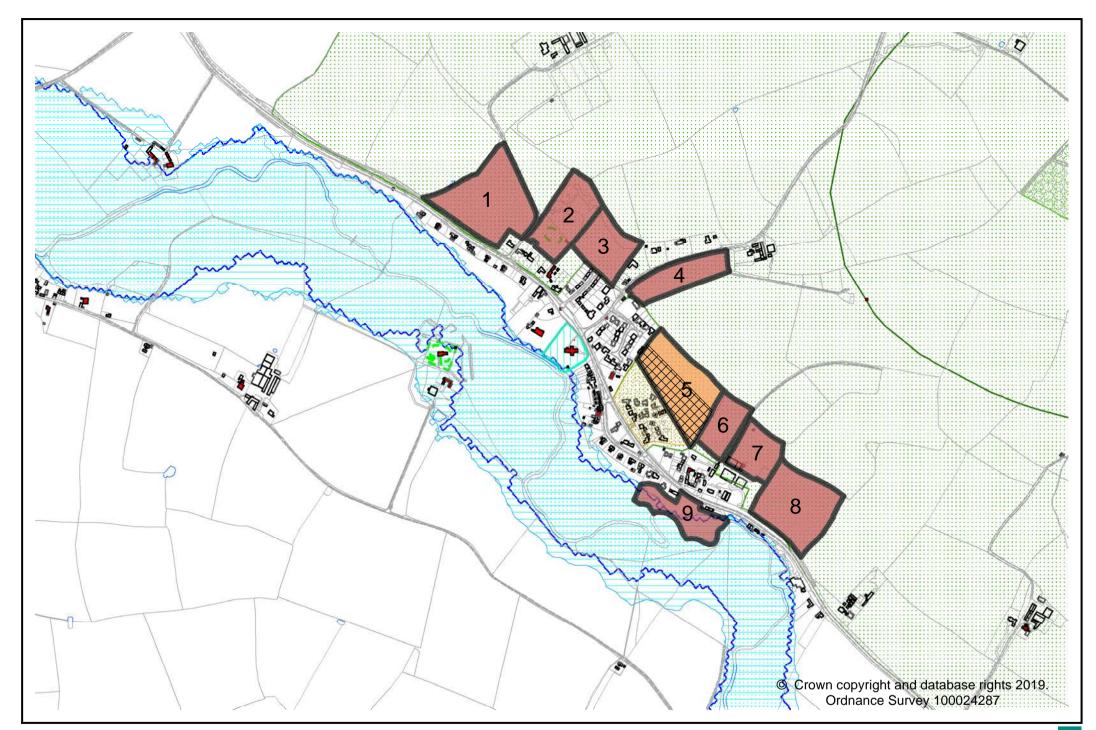

|                                                           |                   |                                                |                                                |                   |                                                           |
|                             | 16+ Years                          |                                                           |                                                                           |                                                           |                                                           |                   |                                                |                                                |                   |                                                           |



# **ALVESTON LAND PARCELS ASSESSMENT - REVISED 2019**

|                               | Reference Number                            | ALV.01                | ALV.02                    | ALV.03                    | ALV.04                                  | ALV.05                                    | ALV.06                                  | ALV.07                       | ALV.08                       |
|-------------------------------|---------------------------------------------|-----------------------|---------------------------|---------------------------|-----------------------------------------|-------------------------------------------|-----------------------------------------|------------------------------|------------------------------|
| e c                           | Location