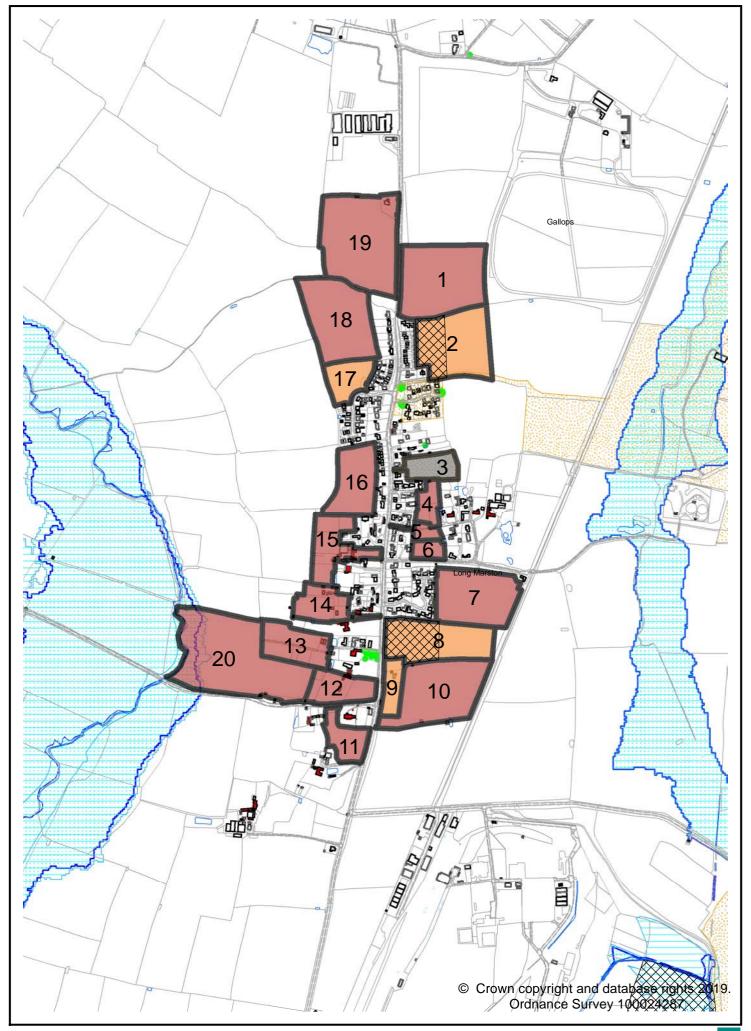

|
| _                           | 16+ Years                          |                                                           |                                |                                                                    |                                                           |                                                                                      |                                                           |                   |                                |                                                                                                                                                        |                                                                                                                   |



## **LOXLEY LAND PARCELS ASSESSMENT - REVISED 2019**

|                               | Reference Number                         | LOX.01                          | LOX.02                          | LOX.03                            | LOX.04                           | LOX.05                            | LOX.06                            | LOX.07                    | LOX.08                             | LOX.09                             | LOX.10                     |
|-------------------------------|------------------------------------------|---------------------------------|---------------------------------|-----------------------------------|----------------------------------|-----------------------------------|-----------------------------------|---------------------------|----------