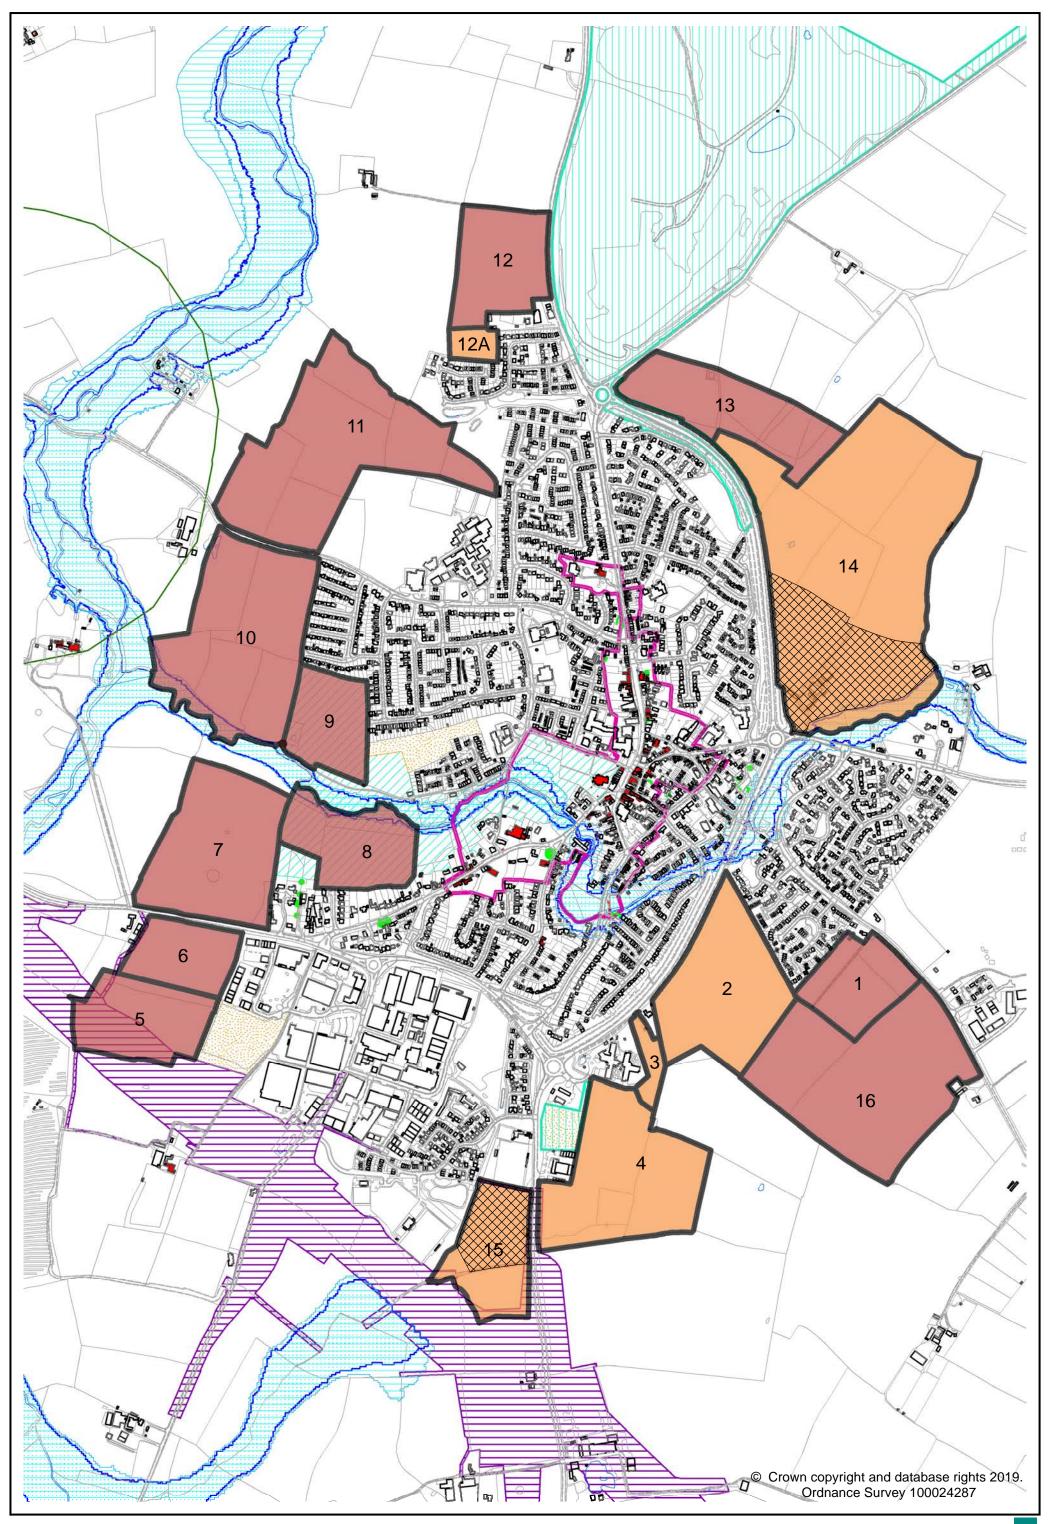

### ALCESTER LAND PARCELS ASSESSMENT - REVISED 2019

|                               | Reference Number                         | ALC.01                     | ALC.02                                      | ALC.03                                               | ALC.04                                         | ALC.05                                        | ALC.06                                           | ALC.07                                              | ALC.08                                       | ALC.09                                          | ALC.10                          | ALC.11                        | ALC.12                           | ALC.13                           | ALC.14                    | ALC.15                                      | ALC.16                     |
|-------------------------------|------------------------------------------|----------------------------|---------------------------------------------|------------------------------------------------------|------------------------------------------------|-----------------------------------------------|--------------------------------------------------|-----------------------------------------------------|----------------------------------------------|-------------------------------------------------|---------------------------------|-------------------------------|----------------------------------|----------------------------------|---------------------------|---------------------------------------------|----------------------------|
| General Site Information      | Location                                 | East of<br>Birmingham Road | North of Arden<br>Road (Coughton<br>Parish) | North of Kinwarton<br>Farm Road<br>[Coughton Parish] | North of Tything<br>Road [Kinwarton<br>Parish] | East of Tything<br>Road [Kinwarton<br>Parish] | North of Captain's<br>Hill [Kinwarton<br>Parish] | Adjacent Canada<br>House Farm<br>[Kinwarton Parish] | East of Gerard<br>Road [Kinwarton<br>Parish] | South of Captains<br>Hill [Kinwarton<br>Parish] | Rear of St<br>Benedict's School | East of Bleachfield<br>Street | South of Allimore<br>Lane (west) | South of Allimore<br>Lane (east) | North of Allimore<br>Lane | West of Evesham<br>Street [Arrow<br>Parish] | South of Stratford<br>Road |
| e Info                        | Gross Site Area (Ha)                     | 2.0                        | 14.0                                        | 3.5                                                  | 5.0                                            | 6.5                                           | 8.0                                              | 8.0                                                 | 2.5                                          | 6.0                                             | 2.5                             | 2.0                           | 3.0                              | 5.0                              | 2.5                       | 4.0                                         | 1.5                        |
| ralSie                        | Greenfield/ Brownfield                   | Greenfield                 | Greenfield                                  | Greenfield                                           | Greenfield                                     | Greenfield                                    | Greenfield                                       | Greenfield                                          | Greenfield                                   | Greenfield                                      | Greenfield                      | Greenfield                    | Greenfield                       | Greenfield                       | Greenfield                | Greenfield                                  | Greenfield                 |
| Gene                          | Land Use                                 | Agriculture                | Agriculture                                 | Agriculture                                          | Unused                                         | Unused                                        | Unused                                           | Agriculture                                         | School Playing<br>Field                      | Agriculture                                     | School Playing<br>Field         | Allotments/<br>Agriculture    | Agriculture                      | Agriculture                      | Unused                    | Agriculture                                 | Agriculture                |
|                               | Green Belt                               |                            |                                             |                                                      |                                                |                                               |                                                  |                                                     |                                              |                                                 |                                 |                               |                                  |                                  |                           |                                             |                            |
|                               | Area of Outstanding Natural<br>Beauty    |                            |                                             |                                                      |                                                |                                               |                                                  |                                                     |                                              |                                                 |                                 |                               |                                  |                                  |                           |                                             |                            |
| suo                           | Conservation Area                        |                            |                                             |                                                      |                                                |                                               |                                                  |                                                     |                                              |                                                 |                                 |                               |                                  |                                  |                           |                                             |                            |
| Major Planning Considerations | European/National Wildlife Site          |                            |                                             |                                                      |                                                |                                               |                                                  |                                                     |                                              |                                                 |                                 |                               |                                  |                                  |                           |                                             |                            |
| Cons                          | Special Landscape Area/Area of Restraint |                            |                                             |                                                      |                                                |                                               |                                                  |                                                     |                                              |                                                 |                                 |                               |                                  |                                  |                           |                                             |                            |
| nning                         | Flood Risk                               |                            |                                             |                                                      |                                                |                                               |                                                  |                                                     |                                              |                                                 |                                 |                               |                                  |                                  |                           |                                             |                            |
| or Pla                        | Heritage Assets                          |                            |                                             |                                                      |                                                |                                               |                                                  |                                                     |                                              |                                                 |                                 |                               |                                  |                                  |                           |                                             |                            |
| Maj                           | Major Infrastructure                     |                            |                                             |                                                      |                                                |                                               |                                                  |                                                     |                                              |                                                 |                                 |                               |                                  |                                  |                           |                                             |                            |
|                               | Agricultural Land Classification         |                            |                                             |                                                      |                                                |                                               |                                                  |                                                     |                                              |                                                 |                                 |                               |                                  |                                  |                           |                                             |                            |
|                               | Minerals and Waste                       |                            |                                             |                                                      |                                                |                                               |                                                  |                                                     |                                              |                                                 |                                 |                               |                                  |                                  |                           |                                             |                            |
|                               | Access to Site (vehicles)                |                            |                                             |                                                      |                                                |                                               |                                                  |                                                     |                                              |                                                 |                                 |                               |                                  |                                  |                           |                                             |                            |
|                               | Access to Site (walking and cycling)     |                            |                                             |                                                      |                                                |                                               |                                                  |                                                     |                                              |                                                 |                                 |                               |                                  |                                  |                           |                                             |                            |
|                               | Accessibility to Local Facilities        |                            |                                             |                                                      |                                                |                                               |                                                  |                                                     |                                              |                                                 |                                 |                               |                                  |                                  |                           |                                             |                            |
|                               | Public Transport                         |                            |                                             |                                                      |                                                |                                               |                                                  |                                                     |                                              |                                                 |                                 |                               |                                  |                                  |                           |                                             |                            |
|                               | Relationship to Highway<br>Network       |                            |                                             |                                                      |                                                |                                               |                                                  |                                                     |                                              |                                                 |                                 |                               |                                  |                                  |                           |                                             |                            |
|                               | Public Right of Way                      |                            |                                             |                                                      |                                                |                                               |                                                  |                                                     |                                              |                                                 |                                 |                               |                                  |                                  |                           |                                             |                            |
|                               | Coalescence                              |                            |                                             |                                                      |                                                |                                               |                                                  |                                                     |                                              |                                                 |                                 |                               |                                  |                                  |                           |                                             |                            |
| tions                         | Settlement Form                          |                            |                                             |                                                      |                                                |                                               |                                                  |                                                     |                                              |                                                 |                                 |                               |                                  |                                  |                           |                                             |                            |
| iderat                        | Settlement Character                     |                            |                                             |                                                      |                                                |                                               |                                                  |                                                     |                                              |                                                 |                                 |                               |                                  |                                  |                           |                                             |                            |
| Cons                          | Neighbouring Amenity                     |                            |                                             |                                                      |                                                |                                               |                                                  |                                                     |                                              |                                                 |                                 |                               |                                  |                                  |                           |                                             |                            |
| Other Planning Considerations | Neighbouring Land Uses                   |                            |                                             |                                                      |                                                |                                               |                                                  |                                                     |                                              |                                                 |                                 |                               |                                  |                                  |                           |                                             |                            |
| ler Pla                       | Non-designated Heritage<br>Asset         |                            |                                             |                                                      |                                                |                                               |                                                  |                                                     |                                              |                                                 |                                 |                               |                                  |                                  |                           |                                             |                            |
| 8                             | Landscape Sensitivity                    |                            |                                             |                                                      |                                                |                                               |                                                  |                                                     |                                              |                                                 |                                 |                               |                                  |                                  |                           |                                             |                            |
|                               | Contaminated Land                        |                            |                                             |                                                      |                                                |                                               |                                                  |                                                     |                                              |                                                 |                                 |                               |                                  |                                  |                           |                                             |                            |
|                               | Tree Preservation Order (TPO)            |                            |                                             |                                                      |                                                |                                               |                                                  |                                                     |                                              |                                                 |                                 |                               |                                  |                                  |                           |                                             |                            |
|                               | Local Wildlife/Geological Site           |                            |                                             |                                                      |                                                |                                               |                                                  |                                                     |                                              |                                                 |                                 |                               |                                  |                                  |                           |                                             |                            |
|                               | Natural Features                         |                            |                                             |                                                      |                                                |                                               |                                                  |                                                     |                                              |                                                 |                                 |                               |                                  |                                  |                           |                                             |                            |
|                               | Pollution                                |                            |                                             |                                                      |                                                |                                               |                                                  |                                                     |                                              |                                                 |                                 |                               |                                  |                                  |                           |                                             |                            |
|                               | Site Assembly                            |                            |                                             |                                                      |                                                |                                               |                                                  |                                                     |                                              |                                                 |                                 |                               |                                  |                                  |                           |                                             |                            |
|                               | Site Topography and Shape                |                            |                                             |                                                      |                                                |                                               |                                                  |                                                     |                                              |                                                 |                                 |                               |                                  |                                  |                           |                                             |                            |