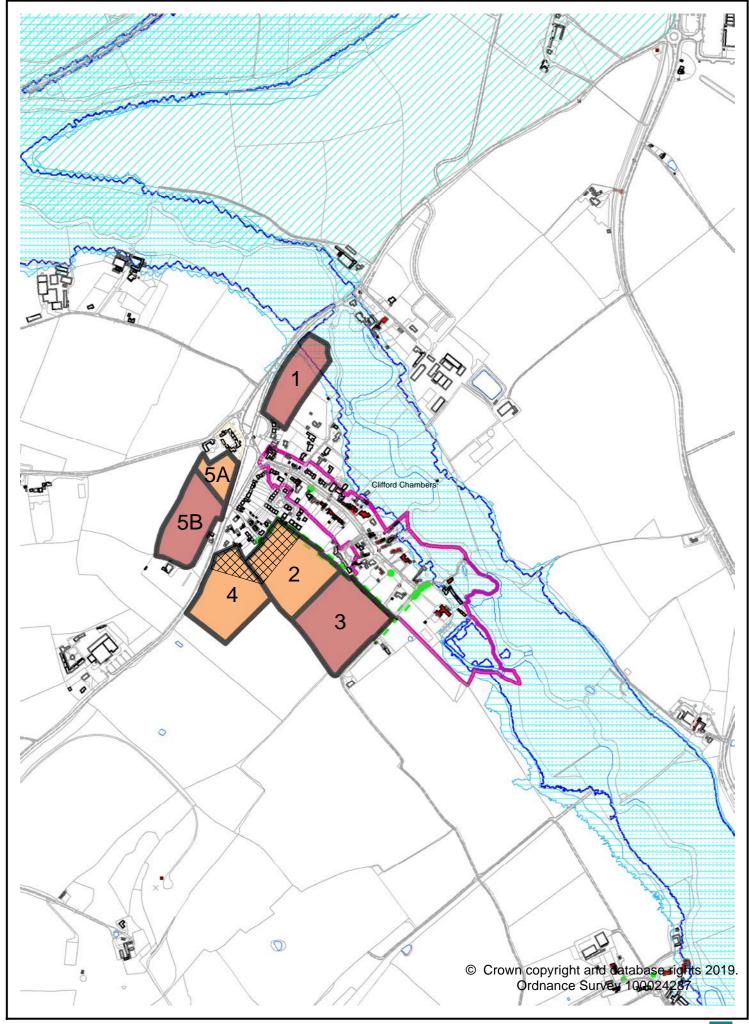

|                             |                                                                                                                                       |                                                           |
|                             | 16+ Years                          |                                                           |                             |                                                                                                                                                      |                             |                                                                                                                                       |                                                           |





#### **ETTINGTON LAND PARCELS ASSESSMENT - REVISED 2019**

|                  | Reference Number                         | ETT.01                  | ETT.02                      | ETT.03                      | ETT.04                | ETT.05                  | ETT.06                        | ETT.07                        | ETT.08                   | ETT.09                   | ETT.10                         | ETT.11                           | ETT.12                         | ETT.13                  | ETT.14                  | ETT.15                          | ETT.16                          | ETT.17                |
|------------------|------------------------------------------|-------------------------|-----------------------------|-----------------------------|-----------------------|---