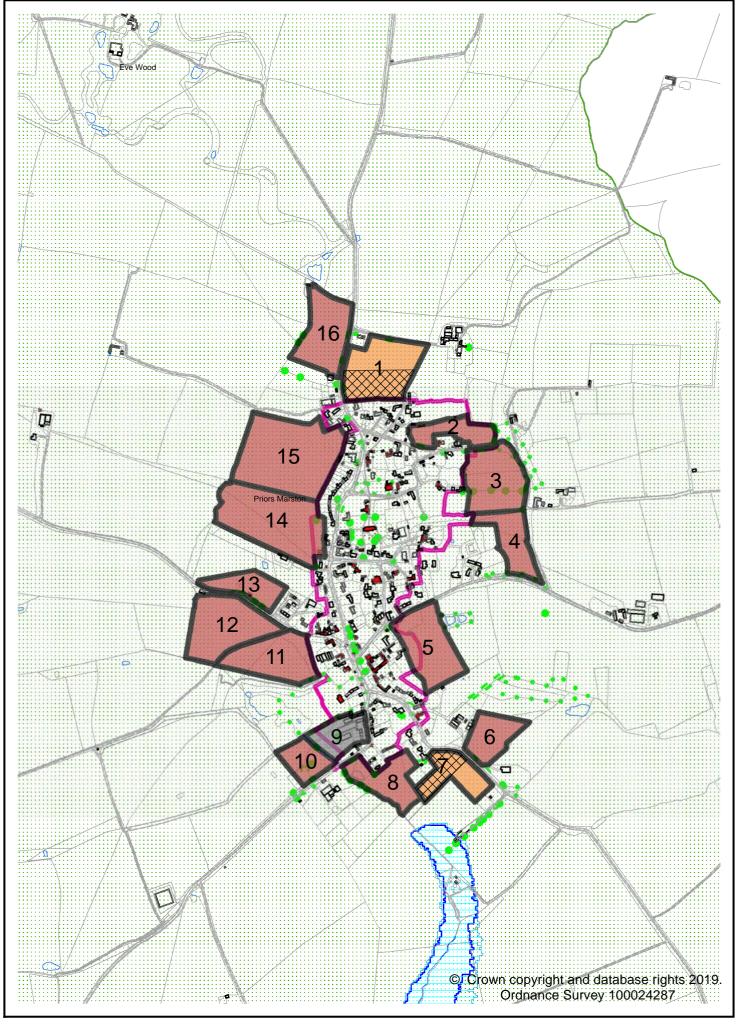

|                                                           |                             |                                                                                                                                                                                |                         |                                                 |                                                           |                                                           |                                                            |                                                                                |                                                                                |                                                                        |



## **QUINTON LAND PARCELS ASSESSMENT - REVISED 2019**

|                               | Reference Number                         | QUIN.01                      | QUIN.02                    | QUIN.03                      | QUIN.04                   | QUIN.05                      | QUIN.06                      | QUIN.07                        | QUIN.08                       | QUIN.09a                       | QUIN.09b                      | QUIN.10                       | QUIN.11                       |
|-------------------------------|------------------------------------------|------------------------------|----------------------------|------------------------------|---------------------------|------------------------------|------------------------------|--------------------------------|-