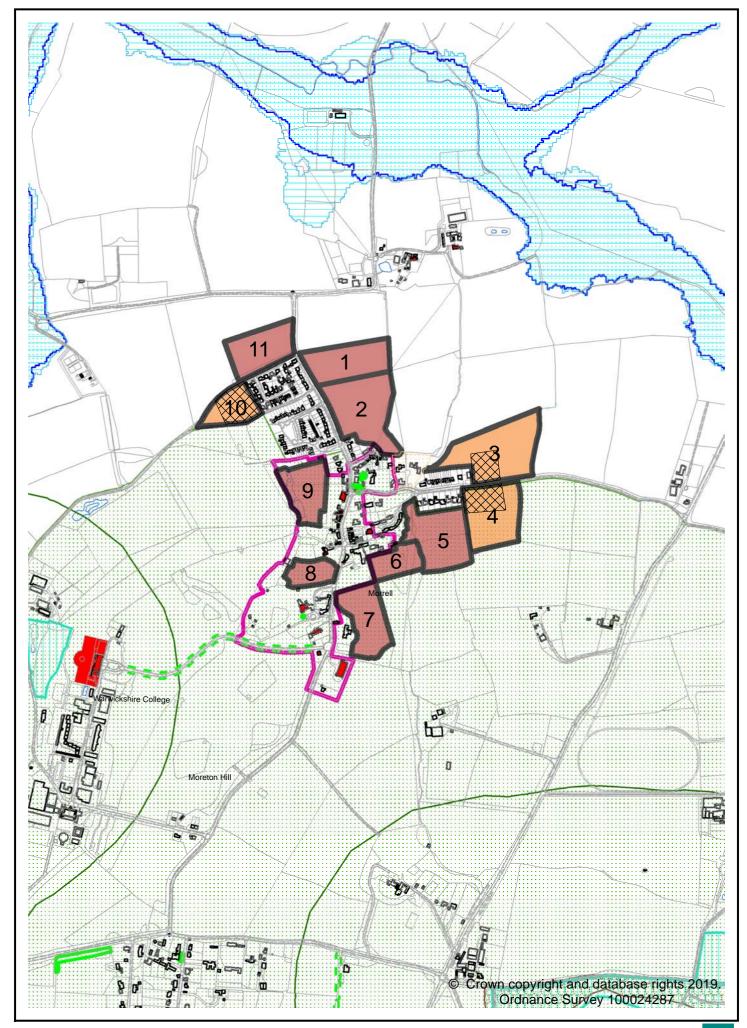

|                                                           |                   |                   |                                                                                                                                                                                         |                                                           |                                                           |                                                                                 |                                                  |                                                                    |                                      |



#### NAPTON-ON-THE-HILL LAND PARCELS ASSESSMENT - REVISED 2019

|                               | Reference Number                         | NAP.01                    | NAP.02                     | NAP.03                    | NAP.04                      | NAP.05                  | NAP.06A             | NAP.06B                  | NAP.07                   | NAP.08               | NAP.09                   | NAP.10                   | NAP.11                        | NAP.12                  |
|-------------------------------|------------------------------------------|---------------------------|----------------------------|---------------------------|-----------------------------|-------------------------|---------------------|--------------------------|--------------------------|------------