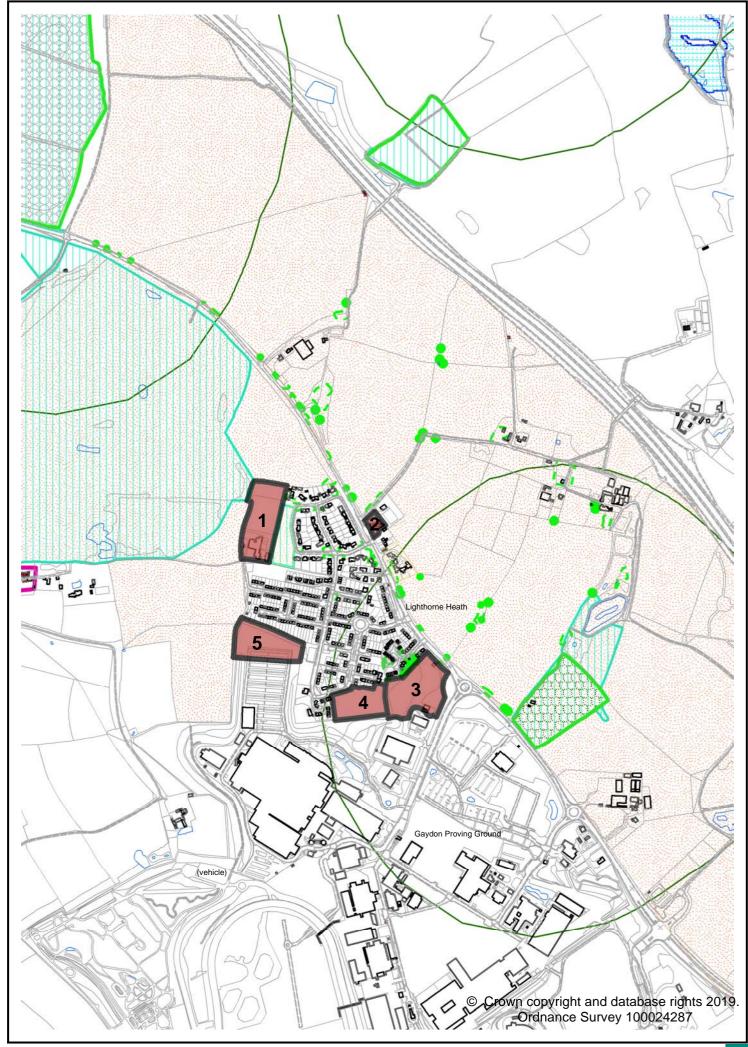

ears                      |                                                                           |                                                                                                 |                                                           |                                |                                                                                  |
|                             | 16+ Years                          |                                                                           |                                                                                                 |                                                           |                                |                                                                                  |





#### **LIGHTHORNE LAND PARCELS ASSESSMENT - REVISED 2019**

|                               | Reference Number                         | LIG.01                     | LIG.02                      | LIG.03                      | LIG.04                          | LIG.05                           | LIG.06                  |
|-------------------------------|------------------------------------------|----------------------------|-----------------------------|-----------------------------|---------------------------------|----------------------------------|-------------------------|
| 9                             | Location                                 | West of Chesterton<br>Road | North of<br>Chesterton Road | North of Old<br>School Lane | East of<br>Wellesbourne<br>Road | North of<br>Well