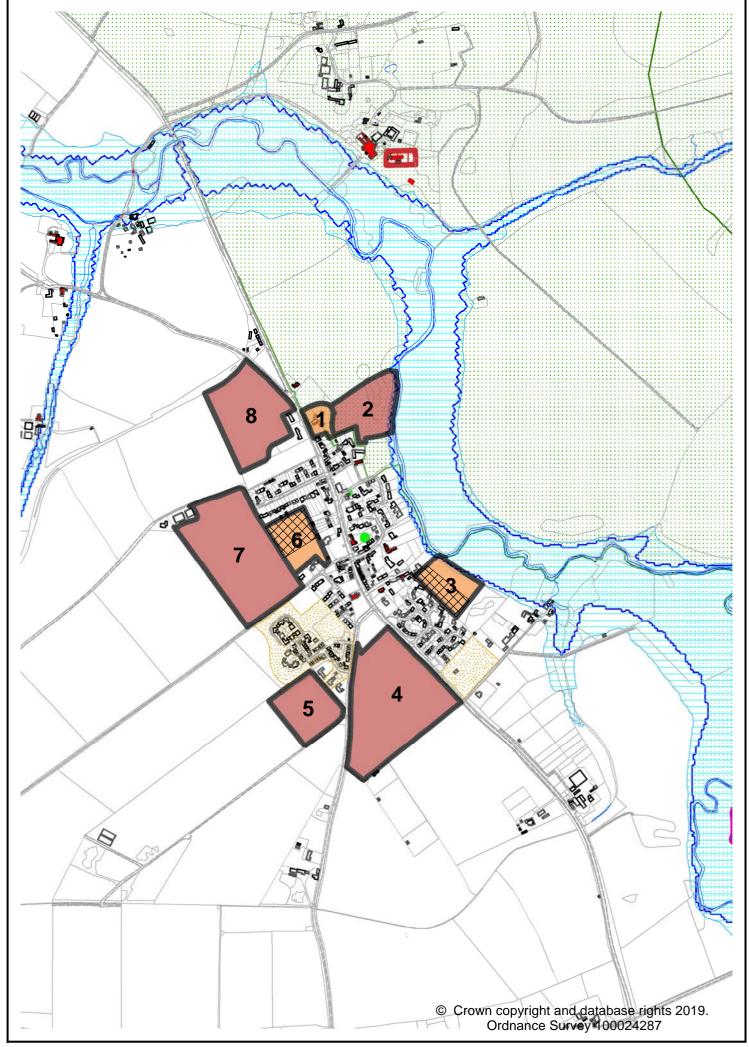

|                                                                                                 |                                                                                  |
|                             | 16+ Years                          |                         |                                                  |                                                                                |                                                        |                                                        |                                                           |                                                                                                 |                                                                                  |



## NORTHEND LAND PARCELS ASSESSMENT - REVISED 2019

|                               | Reference Number                         | NOR.01                    | NOR.02                    | NOR.03                   | NOR.04                 | NOR.05                     | NOR.06                   | NOR.07                    | NOR.08                    | NOR.09                 |
|-------------------------------|------------------------------------------|---------------------------|---------------------------|--------------------------|------------------------|----------------------------|--------------------------|---------------------------|---------------------------|------------------------|
| 0 -                           | Location                                 | West of Blacksmith's Lane