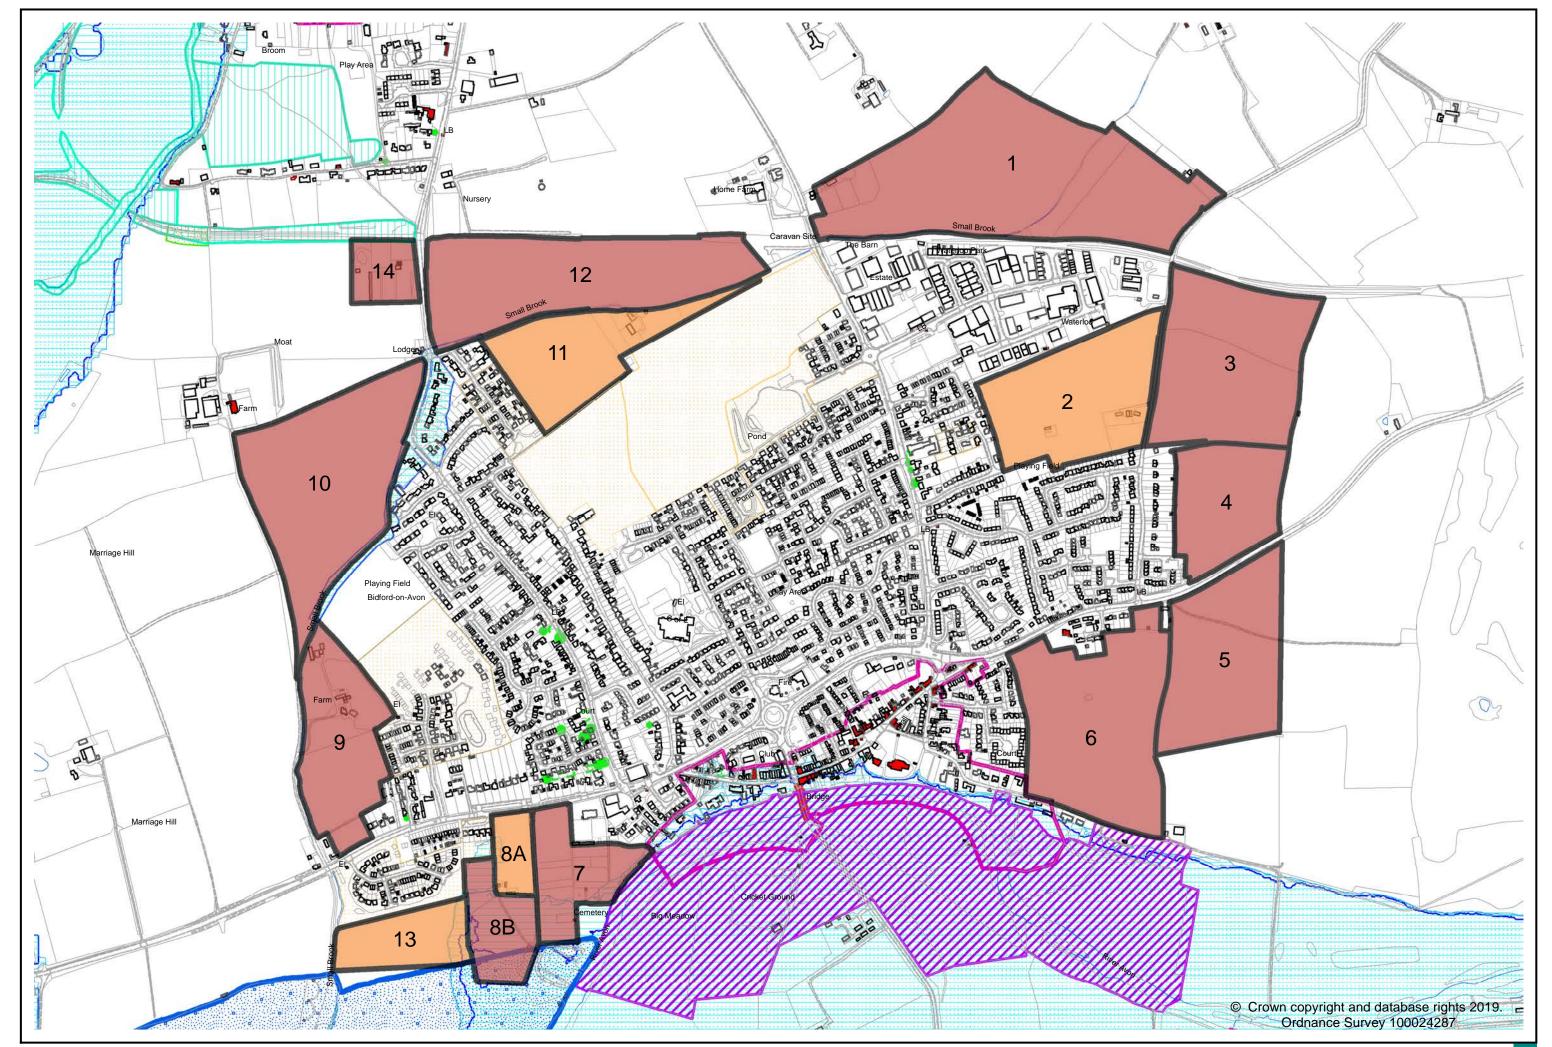

|                                                                                                                                                                                                |                                                                                            |                                                                                                     |                                                                                                                         |                                                                                                                                                                          |                                                                                                       |



# **BISHOP'S ITCHINGTON LAND PARCELS ASSESSMENT - REVISED 2019**

|                               | Reference Number                         | BISH.01                   | BISH.02                    | BISH.03                    | BISH.04                  | BISH.05                  | BISH.06                    | BISH.07                | BISH.08                 | BISH.09                 | BISH.10                 | BISH.11                         | BISH.12                         | BISH.13                   |
|-------------------------------|------------------------------------------|---------------------------|----------------------------|----------------------------|--------------------------|--------------------------|----------------------------|------------------------|-----------------