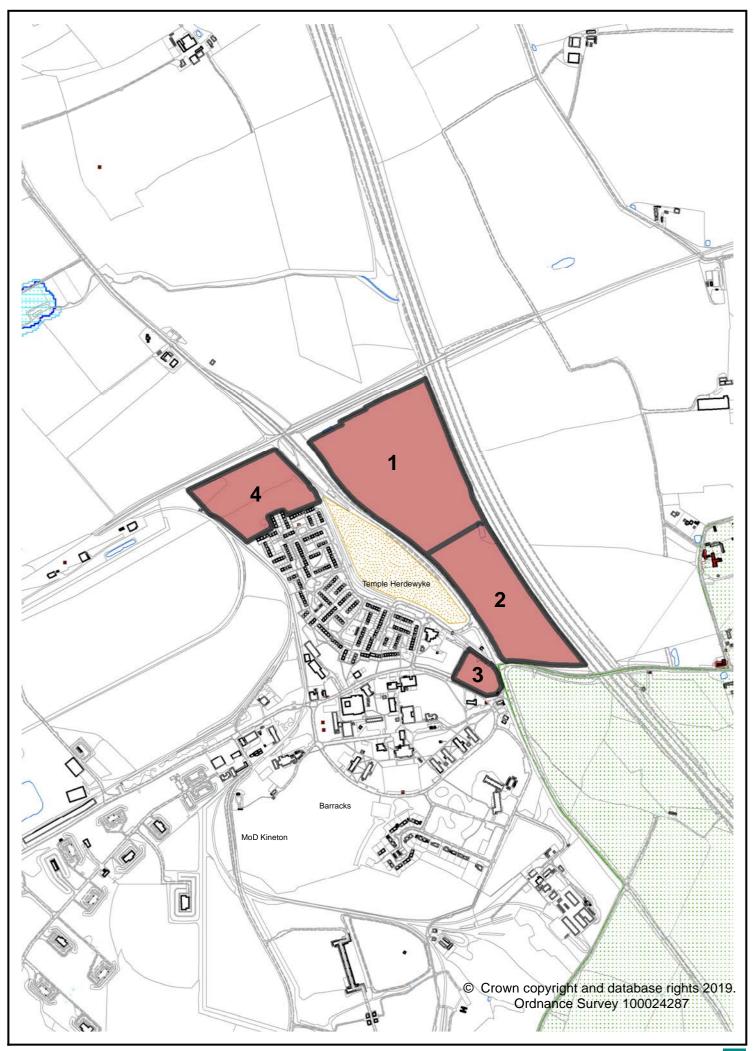

| 1- 5 Years                         |                                         |                                         |                    |                                |
| Timescale                   | 6 – 10 Years                       |                                         |                                         |                    |                                |
| Time                        | 11 – 15 Years                      |                                         |                                         |                    |                                |
|                             | 16+ Years                          |                                         |                                         |                    |                                |



# **TIDDINGTON LAND PARCELS ASSESSMENT - REVISED 2019**

|                               | Reference Number                         | TIDD.01               | TIDD.02                     | TIDD.03                  | TIDD.04                   | TIDD.05                 | TIDD.06                         | TIDD.07                         | TIDD.08                 |
|-------------------------------|------------------------------------------|-----------------------|-----------------------------|--------------------------|---------------------------|-------------------------|---------------------------------|---------------------------------|-------------------------|
|                               | Location                                 | North of Dark<br>Lane | North of<br>Tiddington Road