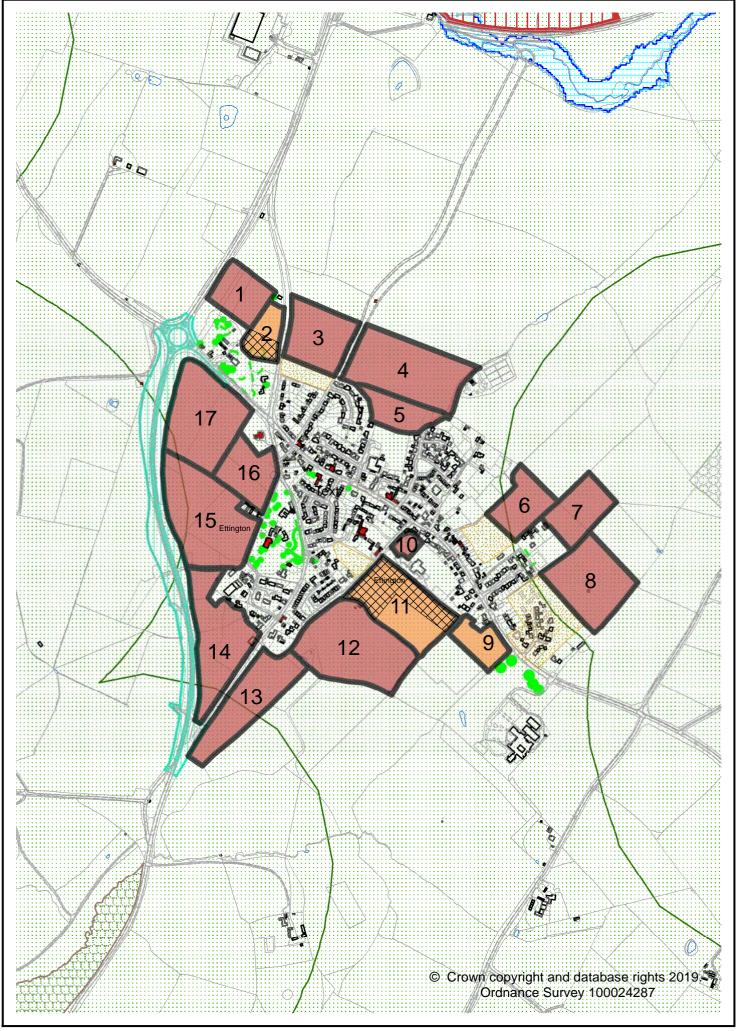

|                                                            |                             |                                                                       |                                                                                                                              |                                                                       |                                                           |                                                           |                                                            |                                                                                |                                                                                |                                                                                |



## FENNY COMPTON LAND PARCELS ASSESSMENT - REVISED 2019

|                               | Reference Number                            | FEN.01                           | FEN.02                           | FEN.03                   | FEN.04                         | FEN.05                        | FEN.06                  | FEN.07                          | FEN.08                            | FEN.09                          | FEN.10                          | FEN.11                      |
|-------------------------------|---------------------------------------------|----------------------------------|----------------------------------|--------------------------|--------------------------------|-------------------------------|-------------------------|---------------------------------|----