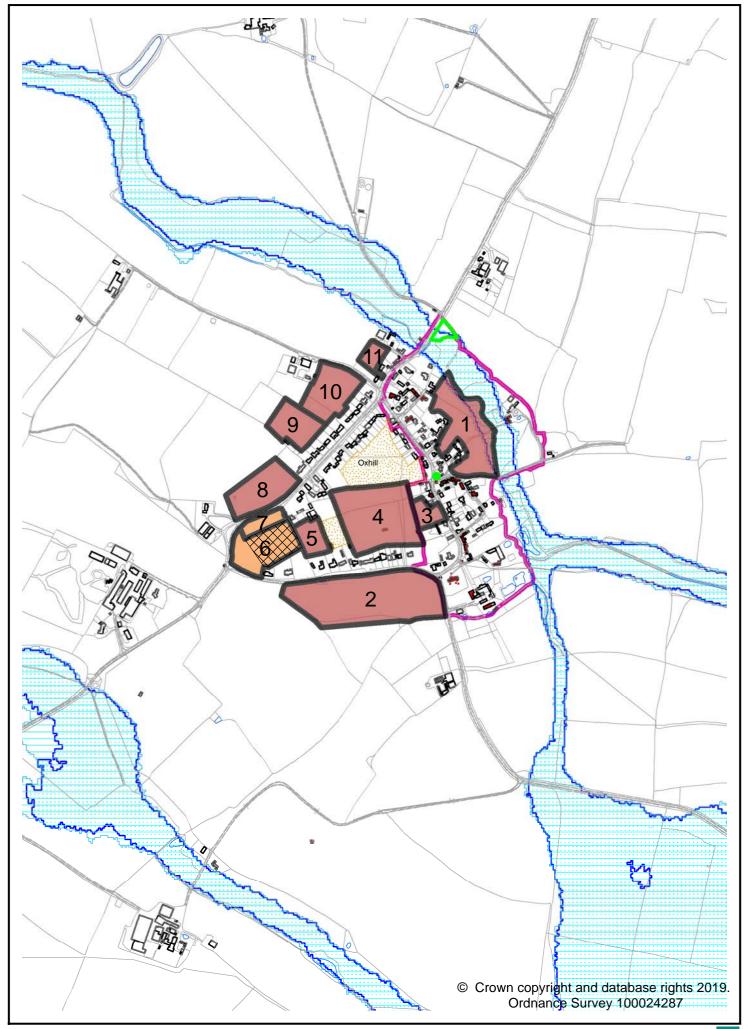

|                                                                                                                                                                                    |                                                                                                          |                                                           |                                                |                                                                    |                   |                  |                                                           |                                                           |                                                                                                                                                                        |



# PILLERTON PRIORS LAND PARCELS ASSESSMENT - REVISED 2019

|                               | Reference Number                         | PILL.01                           | PILL.02                             | PILL.03                           | PILL.04                        | PILL.05                        | PILL.06                 | PILL.07                  | PILL.08                  | PILL.09          | PILL.10                  | PILL.11                  | PILL.12                 | PILL.13                 |
|-------------------------------|------------------------------------------|-----------------------------------|-------------------------------------|-----------------------------------|--------------------------------|--------------------------------|-------------------------|---