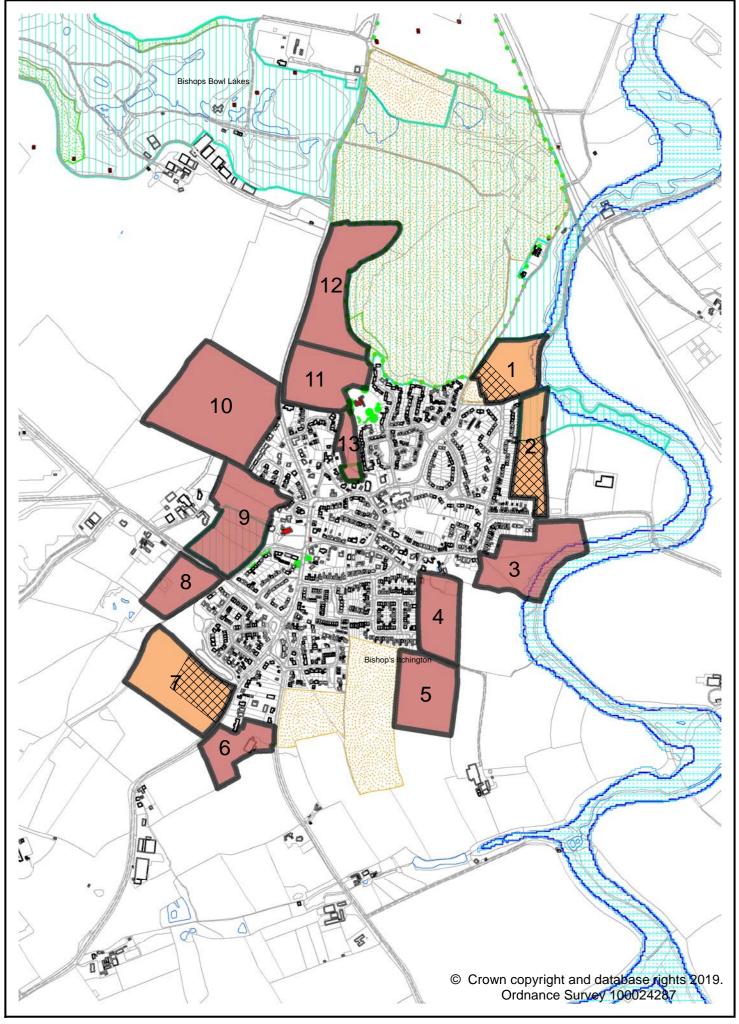

|                                                                                                                                                           |



## **BRAILES LAND PARCELS ASSESSMENT - REVISED 2019**

|                               | Reference Number                         | BRA.01              | BRA.02              | BRA.03           | BRA.04           | BRA.05                   | BRA.06                   | BRA.07                   | BRA.08                    | BRA.09                      | BRA.10                   | BRA.11                   |
|-------------------------------|------------------------------------------|---------------------|---------------------|------------------|------------------|--------------------------|--------------------------|--------------------------|---------------------------|-----------------------------|--------------------------|--------------------------|
| <b>a</b> c                    | Locat