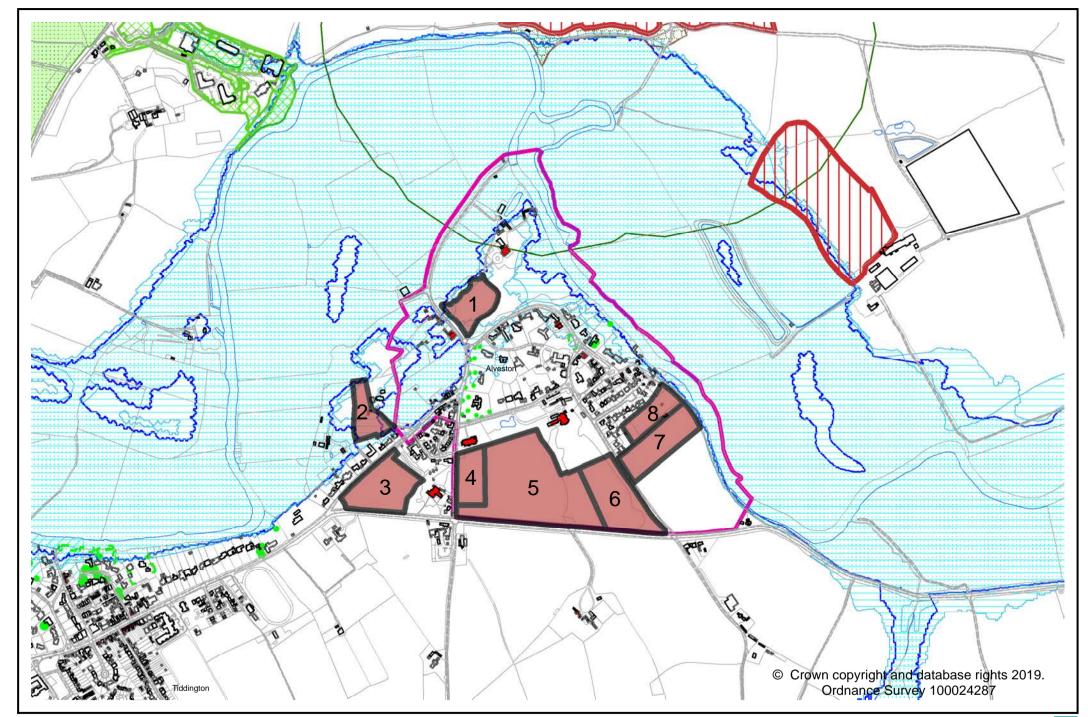

|                                                                                                                |                                                                                                                |                                 |                                        |

| pact.<br>Area |
|---------------|
|               |
| of<br>ess     |
|               |
| ole           |
|               |
|               |
|               |
| ole           |
|               |
| =             |
|               |
|               |
|               |
| _             |
|               |
|               |
|               |
|               |
|               |
|               |
|               |
|               |
|               |
|               |
|               |



# **BIDFORD-ON-AVON LAND PARCELS ASSESSMENT - REVISED 2019**

|                             | Reference Number                         | BID.01                                         | BID.02                  | BID.03                  | BID.04                     | BID.05                     | BID.06                 | BID.07                          | BID.08A                           | BID.8B                            | BID.09                    | BID.10                   | BID.11                    | BID.12                | BID.13                          | BID.14                |
|-----------------------------|------------------------------------------|------------------------------------------------|-------------------------|-------------------------|----------------------------|--