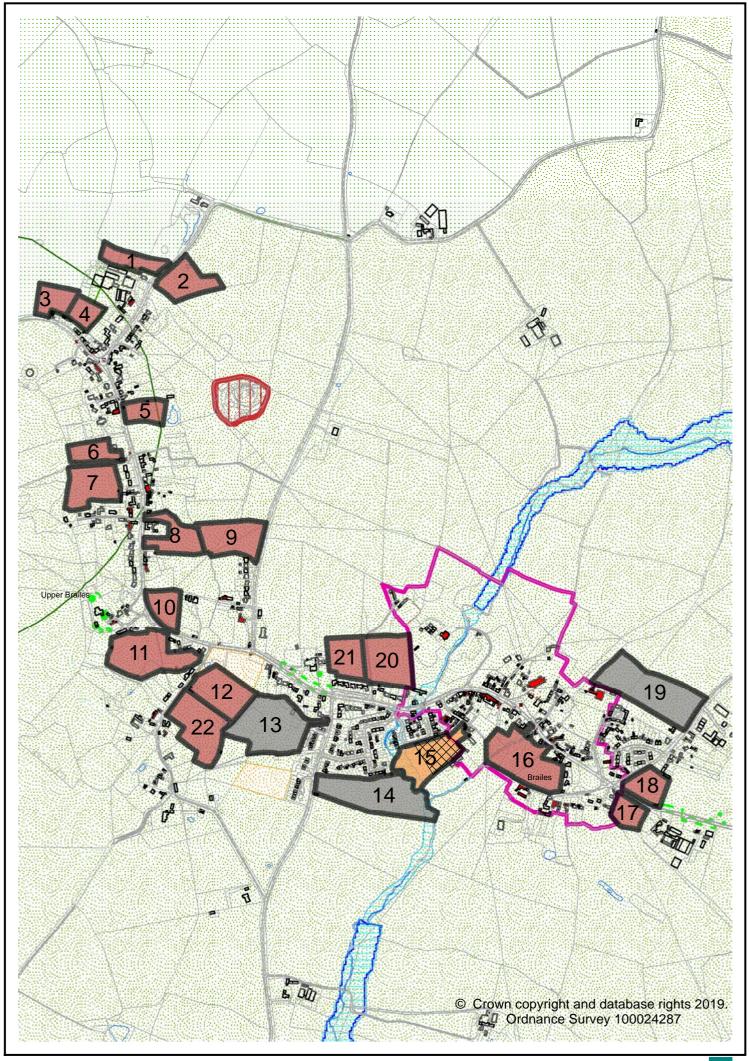

|                                                                                   |                                                                                       |                                        |                                                           |                                                                                   |                                                                                   |                                                           |                                                                                |                                                                                                                                                        |



#### CLIFFORD CHAMBERS LAND PARCELS ASSESSMENT - REVISED 2019

|                               | Reference Number                         | CLIF.01                         | CLIF.02               | CLIF.03          | CLIF.04                         | CLIFF.05A                       | CLIF.05B                        |
|-------------------------------|------------------------------------------|---------------------------------|-----------------------|------------------|---------------------------------|---------------------------------|---------------------------------|
| General Site Information      | Location                                 | East of Campden<br>Road (north) | East of The<br>Nashes | South of village | East of Campden<br>Road (south) | West of Campden<br>Road (north) | W