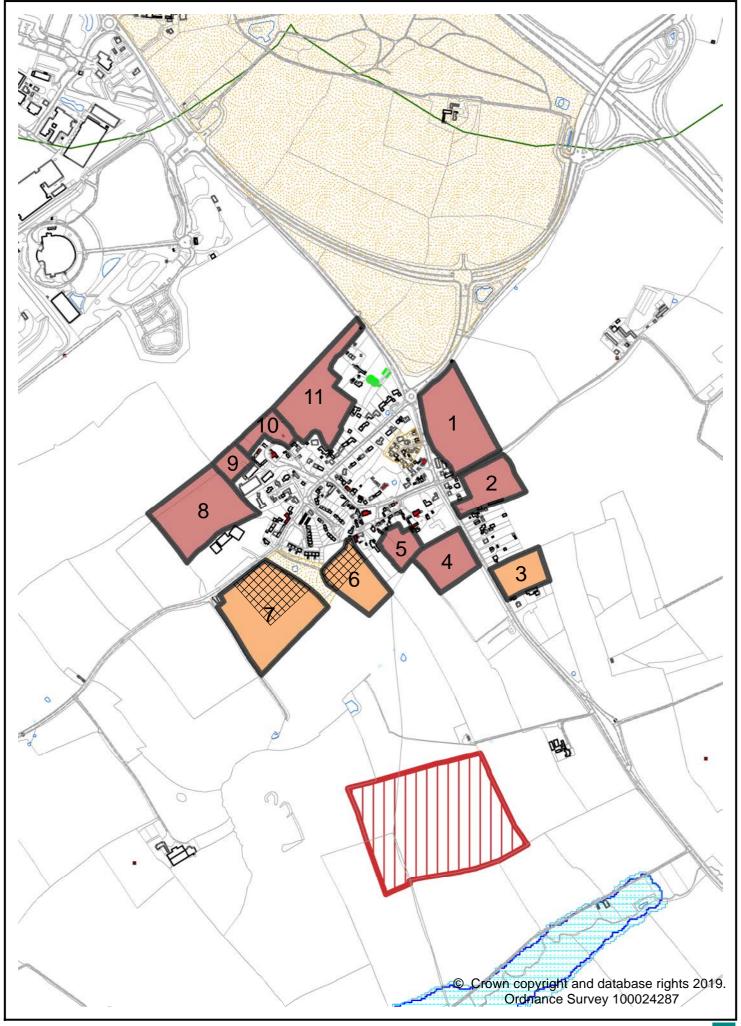

### ALCESTER LAND PARCELS ASSESSMENT - REVISED 2019

|                               | Reference Number                         | ALC.01                     | ALC.02                                      | ALC.03                                               | ALC.04                                         | ALC.05                                        | ALC.06                                           | ALC.07                                              | ALC.08                                       | ALC.09                                          | ALC.10                          | ALC.11                        | ALC.12                           | ALC.13                           | ALC.14                    | ALC.15                                      | ALC.16                     |
|-------------------------------|------------------------------------------|----------------------------|---------------------------------------------|------------------------------------------------------|------------------------------------------------|-----------------------------------------------|--------------------------------------------------|-----------------------------------------------------|----------------------------------------------|-------------------------------------------------|---------------------------------|-------------------------------|----------------------------------|----------------------------------|---------------------------|---------------------------------------------|----------------------------|
| General Site Information      | Location                                 | East of<br>Birmingham Road | North of Arden<br>Road (Coughton<br>Parish) | North of Kinwarton<br>Farm Road<br>[Coughton Parish] | North of Tything<br>Road [Kinwarton<br>Parish] | East of Tything<br>Road [Kinwarton<br>Parish] | North of Captain's<br>Hill [Kinwarton<br>Parish] | Adjacent Canada<br>House Farm<br>[Kinwarton Parish] | East of Gerard<br>Road [Kinwarton<br>Parish] | South of Captains<br>Hill [Kinwarton<br>Parish] | Rear of St<br>Benedict's School | East of Bleachfield<br>Street | South of Allimore<br>Lane (west) | South of Allimore<br>Lane (east) | North of Allimore<br>Lane | West of Evesham<br>Street [Arrow<br>Parish] | South of Stratford<br>Road |
| e Info                        | Gross Site Area (Ha)                     | 2.0                        | 14.0                                        | 3.5                                                  | 5.0                                            | 6.5                                           | 8.0                                              | 8.0                                                 | 2.5                                          | 6.0                                             | 2.5                             | 2.0                           | 3.0                              | 5.0                              | 2.5                       | 4.0                                         | 1.5                        |
| ralSie                        | Greenfield/ Brownfield                   | Greenfield                 | Greenfield                                  | Greenfield                                           | Greenfield                                     | Greenfield                                    | Greenfield                                       | Greenfield                                          | Greenfield                                   | Greenfield                                      | Greenfield                      | Greenfield                    | Greenfield                       | Greenfield                       | Greenfield                | Greenfield                                  | Greenfield                 |
| Gene                          | Land Use                                 | Agriculture                | Agriculture                                 | Agriculture                                          | Unused                                         | Unused                                        | Unused                                           | Agriculture                                         | School Playing<br>Field                      | Agriculture                                     | School Playing<br>Field         | Allotments/<br>Agriculture    | Agriculture                      | Agriculture                      | Unused                    | Agriculture                                 | Agriculture                |
|                               | Green Belt                               |                            |                                             |                                                      |                                                |                                               |                                                  |                                                     |                                              |                                                 |                                 |                               |                                  |                                  |                           |                                             |                            |
|                               | Area of Outstanding Natural<br>Beauty    |                            |                                             |                                                      |                                                |                                               |                                                  |                                                     |                                              |                                                 |                                 |                               |                                  |                                  |                           |                                             |                            |
| suo                           | Conservation Area                        |                            |                                             |                                                      |                                                |                                               |                                                  |                                                     |                                              |                                                 |                                 |                               |                                  |                                  |                           |                                             |                            |
| Major Planning Considerations | European/National Wildlife Site          |                            |                                             |                                                      |                                                |                                               |                                                  |                                                     |                                              |                                                 |                                 |                               |                                  |                                  |                           |                                             |                            |
| Cons                          | Special Landscape Area/Area of Restraint |                            |                                             |                                                      |                                                |                                               |                                                  |                                                     |                                              |                                                 |                                 |                               |                                  |                                  |                           |                                             |                            |
| nning                         | Flood Risk                               |                            |                                             |                                                      |                                                |                                               |                                                  |                                                     |                                              |                                                 |                                 |                               |                                  |                                  |                           |                                             |                            |
| or Pla                        | Heritage Assets                          |                            |                                             |                                                      |                                                |                                               |                                                  |                                                     |                                              |                                                 |                                 |                               |                                  |                                  |                           |                                             |                            |
| Maj                           | Major Infrastructure                     |                            |                                             |                                                      |                                                |                                               |                                                  |                                                     |                                              |                                                 |                                 |                               |                                  |                                  |                           |                                             |                            |
|                               | Agricultural Land Classification         |                            |                                             |                                                      |                                                |                                               |                                                  |                                                     |                                              |                                                 |                                 |                               |                                  |                                  |                           |                                             |                            |
|                               | Minerals and Waste                       |                            |                                             |                                                      |                                                |                                               |                                                  |                                                     |                                              |                                                 |                                 |                               |                                  |                                  |                           |                                             |                            |
|                               | Access to Site (vehicles)                |                            |                                             |                                                      |                                                |                                               |                                                  |                                                     |                                              |                                                 |                                 |                               |                                  |                                  |                           |                                             |                            |
|                               | Access to Site (walking and cycling)     |                            |                                             |                                                      |                                                |                                               |                                                  |                                                     |                                              |                                                 |                                 |                               |                                  |                                  |                           |                                             |                            |
|                               | Accessibility to Local Facilities        |                            |                                             |                                                      |                                                |                                               |                                                  |                                                     |                                              |                                                 |                                 |                               |                                  |                                  |                           |                                             |                            |
|                               | Public Transport                         |                            |                                             |                                                      |                                                |                                               |                                                  |                                                     |                                              |                                                 |                                 |                               |                                  |                                  |                           |                                             |                            |
|                               | Relationship to Highway<br>Network       |                            |                                             |                                                      |                                                |                                               |                                                  |                                                     |                                              |                                                 |                                 |                               |                                  |                                  |                           |                                             |                            |
|                               | Public Right of Way                      |                            |                                             |                                                      |                                                |                                               |                                                  |                                                     |                                              |                                                 |                                 |                               |                                  |                                  |                           |                                             |                            |
|                               | Coalescence                              |                            |                                             |                                                      |                                                |                                               |                                                  |                                                     |                                              |                                                 |                                 |                               |                                  |                                  |                           |                                             |                            |
| tions                         | Settlement Form                          |                            |                                             |                                                      |                                                |                                               |                                                  |                                                     |                                              |                                                 |                                 |                               |                                  |                                  |                           |                                             |                            |
| iderat                        | Settlement Character                     |                            |                                             |                                                      |                                                |                                               |                                                  |                                                     |                                              |                                                 |                                 |                               |                                  |                                  |                           |                                             |                            |
| Cons                          | Neighbouring Amenity                     |                            |                                             |                                                      |                                                |                                               |                                                  |                                                     |                                              |                                                 |                                 |                               |                                  |                                  |                           |                                             |                            |
| Other Planning Considerations | Neighbouring Land Uses                   |                            |                                             |                                                      |                                                |                                               |                                                  |                                                     |                                              |                                                 |                                 |                               |                                  |                                  |                           |                                             |                            |
| ler Pla                       | Non-designated Heritage<br>Asset         |                            |                                             |                                                      |                                                |                                               |                                                  |                                                     |                                              |                                                 |                                 |                               |                                  |                                  |                           |                                             |                            |
| 8                             | Landscape Sensitivity                    |                            |                                             |                                                      |                                                |                                               |                                                  |                                                     |                                              |                                                 |                                 |                               |                                  |                                  |                           |                                             |                            |
|                               | Contaminated Land                        |                            |                                             |                                                      |                                                |                                               |                                                  |                                                     |                                              |                                                 |                                 |                               |                                  |                                  |                           |                                             |                            |
|                               | Tree Preservation Order (TPO)            |                            |                                             |                                                      |                                                |                                               |                                                  |                                                     |                                              |                                                 |                                 |                               |                                  |                                  |                           |                                             |                            |
|                               | Local Wildlife/Geological Site           |                            |                                             |                                                      |                                                |                                               |                                                  |                                                     |                                              |                                                 |                                 |                               |                                  |                                  |                           |                                             |                            |
|                               | Natural Features                         |                            |                                             |                                                      |                                                |                                               |                                                  |                                                     |                                              |                                                 |                                 |                               |                                  |                                  |                           |                                             |                            |
|                               | Pollution                                |                            |                                             |                                                      |                                                |                                               |                                                  |                                                     |                                              |                                                 |                                 |                               |                                  |                                  |                           |                                             |                            |
|                               | Site Assembly                            |                            |                                             |                                                      |                                                |                                               |                                                  |                                                     |                                              |                                                 |                                 |                               |                                  |                                  |                           |                                             |                            |
|                               | Site Topography and Shape                |                            |                                             |                                                      |                                                |                                               |                                                  |                                                     |                                              |                                                 |                                 |                               |                                  |                                  |                           |                                             |                            |

|                             | Reference Number                  | ALC.01                                                                                                                                                                    | ALC.02                                                                                           | ALC.03                                                                               | ALC.04                                                                               | ALC.05                                                                                                                                                               | ALC.06                                                    | ALC.07                                                                 | ALC.08                        | ALC.09                                                                                      | ALC.10                                                              | ALC.11                                                                                                                                        | ALC.12                                                              | ALC.13                                                              | ALC.14                                          | ALC.15                                                                                                                                                                                                                        | ALC.16                                                                                                                                             |
|-----------------------------|-----------------------------------|---------------------------------------------------------------------------------------------------------------------------------------------------------------------------|--------------------------------------------------------------------------------------------------|--------------------------------------------------------------------------------------|--------------------------------------------------------------------------------------|----------------------------------------------------------------------------------------------------------------------------------------------------------------------|-----------------------------------------------------------|------------------------------------------------------------------------|-------------------------------|---------------------------------------------------------------------------------------------|---------------------------------------------------------------------|-----------------------------------------------------------------------------------------------------------------------------------------------|---------------------------------------------------------------------|---------------------------------------------------------------------|-------------------------------------------------|-------------------------------------------------------------------------------------------------------------------------------------------------------------------------------------------------------------------------------|----------------------------------------------------------------------------------------------------------------------------------------------------|
|                             | Current Use                       |                                                                                                                                                                           |                                                                                                  |                                                                                      |                                                                                      |                                                                                                                                                                      |                                                           |                                                                        |                               |                                                                                             |                                                                     |                                                                                                                                               |                                                                     |                                                                     |                                                 |                                                                                                                                                                                                                               |                                                                                                                                                    |
| Availability<br>Assessment  | Intentions                        |                                                                                                                                                                           |                                                                                                  |                                                                                      |                                                                                      |                                                                                                                                                                      |                                                           |                                                                        |                               |                                                                                             |                                                                     |                                                                                                                                               |                                                                     |                                                                     |                                                 |                                                                                                                                                                                                                               |                                                                                                                                                    |
| Availa                      | Legal                             |                                                                                                                                                                           |                                                                                                  |                                                                                      |                                                                                      |                                                                                                                                                                      |                                                           |                                                                        |                               |                                                                                             |                                                                     |                                                                                                                                               |                                                                     |                                                                     |                                                 |                                                                                                                                                                                                                               |                                                                                                                                                    |
|                             | Ownership                         |                                                                                                                                                                           |                                                                                                  |                                                                                      |                                                                                      |                                                                                                                                                                      |                                                           |                                                                        |                               |                                                                                             |                                                                     |                                                                                                                                               |                                                                     |                                                                     |                                                 |                                                                                                                                                                                                                               |                                                                                                                                                    |
| <b>.</b>                    | Local Market Analysis             |                                                                                                                                                                           |                                                                                                  |                                                                                      |                                                                                      |                                                                                                                                                                      |                                                           |                                                                        |                               |                                                                                             |                                                                     |                                                                                                                                               |                                                                     |                                                                     |                                                 |                                                                                                                                                                                                                               |                                                                                                                                                    |
| ability                     | SHLAA History                     |                                                                                                                                                                           |                                                                                                  |                                                                                      |                                                                                      |                                                                                                                                                                      |                                                           |                                                                        |                               |                                                                                             |                                                                     |                                                                                                                                               |                                                                     |                                                                     |                                                 |                                                                                                                                                                                                                               |                                                                                                                                                    |
| Achievability<br>Assessment | Planning History                  |                                                                                                                                                                           |                                                                                                  |                                                                                      |                                                                                      |                                                                                                                                                                      |                                                           |                                                                        |                               |                                                                                             |                                                                     |                                                                                                                                               |                                                                     |                                                                     |                                                 |                                                                                                                                                                                                                               |                                                                                                                                                    |
| -                           | Viability                         |                                                                                                                                                                           |                                                                                                  |                                                                                      |                                                                                      |                                                                                                                                                                      |                                                           |                                                                        |                               |                                                                                             |                                                                     |                                                                                                                                               |                                                                     |                                                                     |                                                 |                                                                                                                                                                                                                               |                                                                                                                                                    |
|                             | Availability                      |                                                                                                                                                                           |                                                                                                  |                                                                                      |                                                                                      |                                                                                                                                                                      |                                                           |                                                                        |                               |                                                                                             |                                                                     |                                                                                                                                               |                                                                     |                                                                     |                                                 |                                                                                                                                                                                                                               |                                                                                                                                                    |
|                             | Suitability -<br>Environmental    | Landscape impact.<br>Impact on<br>settlement<br>character. Setting<br>of listed building                                                                                  | Impact on settlement form                                                                        | Impact on settlement form                                                            | Landscape impact.<br>Impact on<br>settlement form                                    | Landscape impact.<br>Impact on<br>settlement form                                                                                                                    | Landscape impact.<br>Impact on<br>settlement<br>character | Impact on<br>settlement<br>character.<br>Coalescence with<br>Kinwarton | Landscape impact              | Landscape impact.<br>Impact on<br>settlement<br>character.<br>Coalescence with<br>Kinwarton | Setting of<br>Conservation Area                                     | Conservation<br>Area (part of site),<br>Scheduled<br>Monument (part of<br>site)                                                               | Landscape impact.<br>Impact on<br>settlement<br>character           | Landscape impact.<br>Impact on<br>settlement<br>character           | Landscape impact.<br>Tree Preservation<br>Order | Landscape impact.<br>Impact on<br>settlement<br>character                                                                                                                                                                     | Landscape impact.<br>Scheduled<br>Monument                                                                                                         |
|                             | Suitability - Technical           |                                                                                                                                                                           | Provision of<br>vehicle access.<br>Adjacent to<br>proposed industrial<br>estate. Gas<br>pipeline | Provision of<br>vehicle access.<br>Adjacent to<br>industrial estate.<br>Gas pipeline | Provision of<br>vehicle access.<br>Adjacent to<br>industrial estate.<br>Gas pipeline | Provision of<br>vehicle access.<br>Adjacent to<br>industrial estate.<br>Gas pipeline                                                                                 |                                                           |                                                                        | Loss of school playing fields |                                                                                             | Provision of<br>vehicle access.<br>Loss of school<br>playing fields | Flood risk. Loss of<br>allotments (part of<br>site)                                                                                           | Provision of<br>vehicle access.<br>Flood risk (part of<br>site)     | Provision of<br>vehicle access.<br>Flood risk (part of<br>site)     | Provision of vehicle access                     | Provision of vehicle access                                                                                                                                                                                                   | Flood risk                                                                                                                                         |
| ŧ                           | Achievability                     |                                                                                                                                                                           |                                                                                                  |                                                                                      |                                                                                      |                                                                                                                                                                      |                                                           |                                                                        |                               |                                                                                             |                                                                     |                                                                                                                                               |                                                                     |                                                                     |                                                 |                                                                                                                                                                                                                               |                                                                                                                                                    |
| Overall Assessme            | Initial Overall<br>Deliverability |                                                                                                                                                                           |                                                                                                  |                                                                                      |                                                                                      |                                                                                                                                                                      | Green Belt                                                |                                                                        |                               |                                                                                             |                                                                     |                                                                                                                                               | Dependent on<br>development of<br>land to north of<br>Allimore Lane | Dependent on<br>development of<br>land to north of<br>Allimore Lane | Dependent on development of land to north-west  | Flood risk (part of site)                                                                                                                                                                                                     | Flood risk (part of site)                                                                                                                          |
| Overall                     | Scope for Mitigation              | Sensitivity of site<br>at approach to<br>town and impact<br>on setting of listed<br>building means<br>that effective<br>environmental<br>mitigation cannot<br>be achieved | n/a                                                                                              | n/a                                                                                  | n/a                                                                                  | Relationship of<br>site to existing<br>industrial estate<br>and the need to<br>take access<br>through it means<br>that effective<br>mitigation cannot<br>be achieved | See Site Proforma                                         | n/a                                                                    | n/a                           | n/a                                                                                         | n/a                                                                 | Insufficient evidence that impact on Scheduled Mounument and flood risk can be overcome. No means of replacing allotments has been identified | See Site Proforma                                                   | See Site Proforma                                                   |                                                 | Scope to provide vehicular access through Parcels 12/13 and development north of Allimore Lane or off Evesham Street to south has not been resolved. Development would need to avoid flood risk area on northern part of site | Development on<br>northern part of<br>site could be<br>mitigated<br>effectively but site<br>is within a Flood<br>Zone and<br>Scheduled<br>Monument |
|                             | Adjusted Overall Deliverability   |                                                                                                                                                                           |                                                                                                  |                                                                                      |                                                                                      |                                                                                                                                                                      | Green Belt                                                |                                                                        |                               |                                                                                             |                                                                     |                                                                                                                                               | Dependent on<br>development of<br>land to north of<br>Allimore Lane | Dependent on<br>development of<br>land to north of<br>Allimore Lane | Dependent on development of land to north-west  |                                                                                                                                                                                                                               |                                                                                                                                                    |
| city                        | Net Site Area (Ha)                |                                                                                                                                                                           |                                                                                                  |                                                                                      |                                                                                      |                                                                                                                                                                      | 1.5                                                       |                                                                        |                               |                                                                                             |                                                                     |                                                                                                                                               | 2.0                                                                 | 4.0                                                                 | 2.0                                             |                                                                                                                                                                                                                               |                                                                                                                                                    |
| Capa                        | 30dph of net area                 |                                                                                                                                                                           |                                                                                                  |                                                                                      |                                                                                      |                                                                                                                                                                      | 45                                                        |                                                                        |                               |                                                                                             |                                                                     |                                                                                                                                               | 60                                                                  | 120                                                                 | 60                                              |                                                                                                                                                                                                                               |                                                                                                                                                    |
| Dwelling Capacity           | 35dph of net area                 |                                                                                                                                                                           |                                                                                                  |                                                                                      |                                                                                      |                                                                                                                                                                      |                                                           |                                                                        |                               |                                                                                             |                                                                     |                                                                                                                                               |                                                                     |                                                                     |                                                 |                                                                                                                                                                                                                               |                                                                                                                                                    |
| ð                           | 40dph of net area                 |                                                                                                                                                                           |                                                                                                  |                                                                                      |                                                                                      |                                                                                                                                                                      |                                                           |                                                                        |                               |                                                                                             |                                                                     |                                                                                                                                               |                                                                     |                                                                     |                                                 |                                                                                                                                                                                                                               |                                                                                                                                                    |
|                             | 1- 5 Years                        |                                                                                                                                                                           |                                                                                                  |                                                                                      |                                                                                      |                                                                                                                                                                      | 45                                                        |                                                                        |                               |                                                                                             |                                                                     |                                                                                                                                               | 30                                                                  | 30                                                                  | 30                                              |                                                                                                                                                                                                                               |                                                                                                                                                    |
| Timescale                   | 6 – 10 Years                      |                                                                                                                                                                           |                                                                                                  |                                                                                      |                                                                                      |                                                                                                                                                                      |                                                           |                                                                        |                               |                                                                                             |                                                                     |                                                                                                                                               | 30                                                                  | 90                                                                  | 30                                              |                                                                                                                                                                                                                               |                                                                                                                                                    |
| Time                        | 11 – 15 Years                     |                                                                                                                                                                           |                                                                                                  |                                                                                      |                                                                                      |                                                                                                                                                                      |                                                           |                                                                        |                               |                                                                                             |                                                                     |                                                                                                                                               |                                                                     |                                                                     |                                                 |                                                                                                                                                                                                                               |                                                                                                                                                    |
|                             | 16+ Years                         |                                                                                                                                                                           |                                                                                                  |                                                                                      |                                                                                      |                                                                                                                                                                      |                                                           |                                                                        |                               |                                                                                             |                                                                     |                                                                                                                                               |                                                                     |                                                                     |                                                 |                                                                                                                                                                                                                               |                                                                                                                                                    |