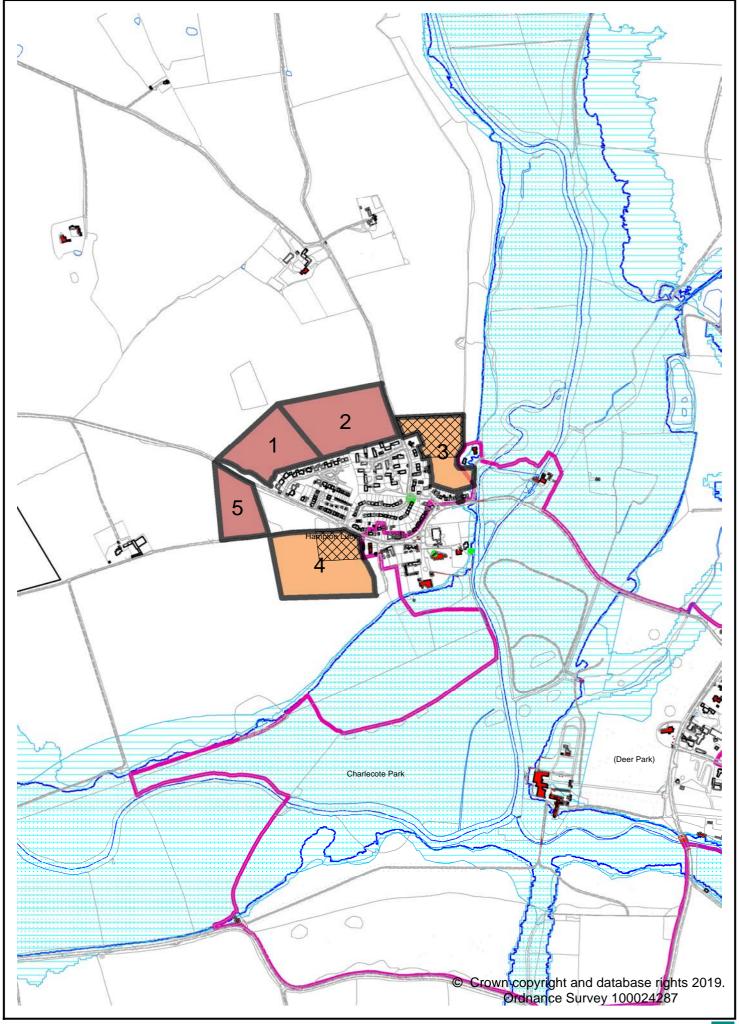

|
|                             | 16+ Years                         |                                                                                                                                              |                                                                                                                                                                                               |                   |                                                                                                                                                                                                                         |                                                                                                                                              |





# HARBURY LAND PARCELS ASSESSMENT - REVISED 2019

|                               | Reference Number                         | HAR.01                  | HAR.02            | HAR.03                          | HAR.04                          | HAR.05                         | HAR.06                         | HAR.07                         | HAR.08                         | HAR.09                   | HAR.10                    |
|-------------------------------|------------------------------------------|-------------------------|-------------------|---------------------------------|---------------------------------|--------------------------------|--------------------------------|--------------------------------|--------------------------------|--------------------------|---------------------