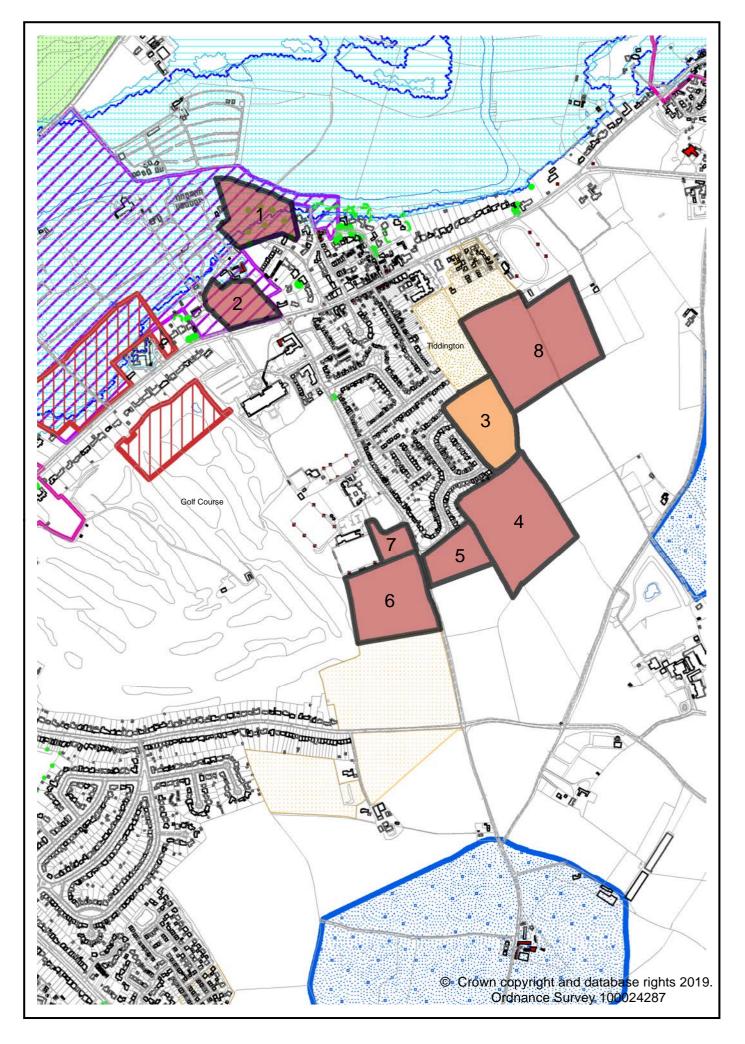

| <u> </u>                                                              |                                                                                                                                                                              |                                                                                                                                                                              | I                                                                                                                      | I                                                                  |                                                                                                                                                                              |



### TREDINGTON LAND PARCELS ASSESSMENT - REVISED 2019

|                               | Reference Number                            | TRED.01              | TRED.02                   | TRED.03                    | TRED.04                    |
|-------------------------------|---------------------------------------------|----------------------|---------------------------|----------------------------|----------------------------|
|                               | Location                                    | East of Fosse<br>Way | South of Armscote<br>Road | North of Blackwell<br>Road | South of Blackwell<br>Road |
| General Site<br>Information   | Gross Site Area (Ha)                        | 1.0                  | 1.3                       | 2.5                        | 0.8