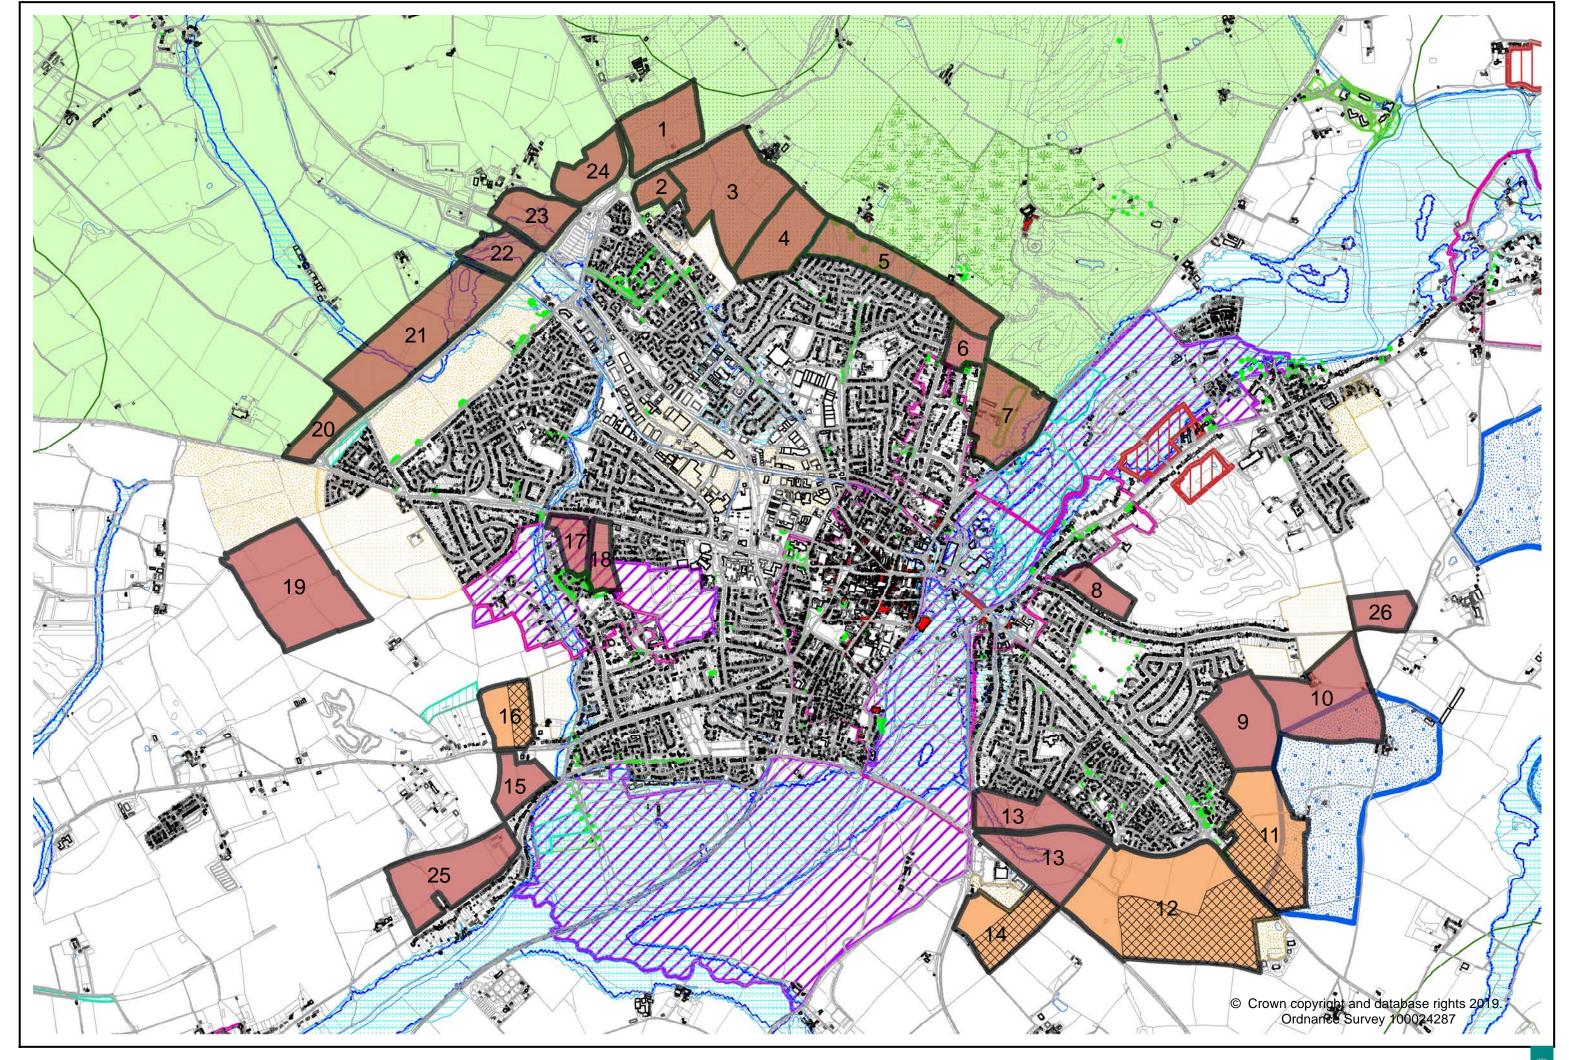

### ALCESTER LAND PARCELS ASSESSMENT - REVISED 2019

|                               | Reference Number                         | ALC.01                     | ALC.02                                      | ALC.03                                               | ALC.04                                         | ALC.05                                        | ALC.06                                           | ALC.07                                              | ALC.08                                       | ALC.09                                          | ALC.10                          | ALC.11                        | ALC.12                           | ALC.13                           | ALC.14                    | ALC.15                                      | ALC.16                     |
|-------------------------------|------------------------------------------|----------------------------|---------------------------------------------|------------------------------------------------------|------------------------------------------------|-----------------------------------------------|--------------------------------------------------|-----------------------------------------------------|----------------------------------------------|-------------------------------------------------|---------------------------------|-------------------------------|----------------------------------|----------------------------------|---------------------------|---------------------------------------------|----------------------------|
| General Site Information      | Location                                 | East of<br>Birmingham Road | North of Arden<br>Road (Coughton<br>Parish) | North of Kinwarton<br>Farm Road<br>[Coughton Parish] | North of Tything<br>Road [Kinwarton<br>Parish] | East of Tything<br>Road [Kinwarton<br>Parish] | North of Captain's<br>Hill [Kinwarton<br>Parish] | Adjacent Canada<br>House Farm<br>[Kinwarton Parish] | East of Gerard<br>Road [Kinwarton<br>Parish] | South of Captains<br>Hill [Kinwarton<br>Parish] | Rear of St<br>Benedict's School | East of Bleachfield<br>Street | South of Allimore<br>Lane (west) | South of Allimore<br>Lane (east) | North of Allimore<br>Lane | West of Evesham<br>Street [Arrow<br>Parish] | South of Stratford<br>Road |
| e Info                        | Gross Site Area (Ha)                     | 2.0                        | 14.0                                        | 3.5                                                  | 5.0                                            | 6.5                                           | 8.0                                              | 8.0                                                 | 2.5                                          | 6.0                                             | 2.5                             | 2.0                           | 3.0                              | 5.0                              | 2.5                       | 4.0                                         | 1.5                        |
| ralSie                        | Greenfield/ Brownfield                   | Greenfield                 | Greenfield                                  | Greenfield                                           | Greenfield                                     | Greenfield                                    | Greenfield                                       | Greenfield                                          | Greenfield                                   | Greenfield                                      | Greenfield                      | Greenfield                    | Greenfield                       | Greenfield                       | Greenfield                | Greenfield                                  | Greenfield                 |
| Gene                          | Land Use                                 | Agriculture                | Agriculture                                 | Agriculture                                          | Unused                                         | Unused                                        | Unused                                           | Agriculture                                         | School Playing<br>Field                      | Agriculture                                     | School Playing<br>Field         | Allotments/<br>Agriculture    | Agriculture                      | Agriculture                      | Unused                    | Agriculture                                 | Agriculture                |
|                               | Green Belt                               |                            |                                             |                                                      |                                                |                                               |                                                  |                                                     |                                              |                                                 |                                 |                               |                                  |                                  |                           |                                             |                            |
|                               | Area of Outstanding Natural<br>Beauty    |                            |                                             |                                                      |                                                |                                               |                                                  |                                                     |                                              |                                                 |                                 |                               |                                  |                                  |                           |                                             |                            |
| suo                           | Conservation Area                        |                            |                                             |                                                      |                                                |                                               |                                                  |                                                     |                                              |                                                 |                                 |                               |                                  |                                  |                           |                                             |                            |
| Major Planning Considerations | European/National Wildlife Site          |                            |                                             |                                                      |                                                |                                               |                                                  |                                                     |                                              |                                                 |                                 |                               |                                  |                                  |                           |                                             |                            |
| Cons                          | Special Landscape Area/Area of Restraint |                            |                                             |                                                      |                                                |                                               |                                                  |                                                     |                                              |                                                 |                                 |                               |                                  |                                  |                           |                                             |                            |
| nning                         | Flood Risk                               |                            |                                             |                                                      |                                                |                                               |                                                  |                                                     |                                              |                                                 |                                 |                               |                                  |                                  |                           |                                             |                            |
| or Pla                        | Heritage Assets                          |                            |                                             |                                                      |                                                |                                               |                                                  |                                                     |                                              |                                                 |                                 |                               |                                  |                                  |                           |                                             |                            |
| Maj                           | Major Infrastructure                     |                            |                                             |                                                      |                                                |                                               |                                                  |                                                     |                                              |                                                 |                                 |                               |                                  |                                  |                           |                                             |                            |
|                               | Agricultural Land Classification         |                            |                                             |                                                      |                                                |                                               |                                                  |                                                     |                                              |                                                 |                                 |                               |                                  |                                  |                           |                                             |                            |
|                               | Minerals and Waste                       |                            |                                             |                                                      |                                                |                                               |                                                  |                                                     |                                              |                                                 |                                 |                               |                                  |                                  |                           |                                             |                            |
|                               | Access to Site (vehicles)                |                            |                                             |                                                      |                                                |                                               |                                                  |                                                     |                                              |                                                 |                                 |                               |                                  |                                  |                           |                                             |                            |
|                               | Access to Site (walking and cycling)     |                            |                                             |                                                      |                                                |                                               |                                                  |                                                     |                                              |                                                 |                                 |                               |                                  |                                  |                           |                                             |                            |
|                               | Accessibility to Local Facilities        |                            |                                             |                                                      |                                                |                                               |                                                  |                                                     |                                              |                                                 |                                 |                               |                                  |                                  |                           |                                             |                            |
|                               | Public Transport                         |                            |                                             |                                                      |                                                |                                               |                                                  |                                                     |                                              |                                                 |                                 |                               |                                  |                                  |                           |                                             |                            |
|                               | Relationship to Highway<br>Network       |                            |                                             |                                                      |                                                |                                               |                                                  |                                                     |                                              |                                                 |                                 |                               |                                  |                                  |                           |                                             |                            |
|                               | Public Right of Way                      |                            |                                             |                                                      |                                                |                                               |                                                  |                                                     |                                              |                                                 |                                 |                               |                                  |                                  |                           |                                             |                            |
|                               | Coalescence                              |                            |                                             |                                                      |                                                |                                               |                                                  |                                                     |                                              |                                                 |                                 |                               |                                  |                                  |                           |                                             |                            |
| tions                         | Settlement Form                          |                            |                                             |                                                      |                                                |                                               |                                                  |                                                     |                                              |                                                 |                                 |                               |                                  |                                  |                           |                                             |                            |
| iderat                        | Settlement Character                     |                            |                                             |                                                      |                                                |                                               |                                                  |                                                     |                                              |                                                 |                                 |                               |                                  |                                  |                           |                                             |                            |
| Cons                          | Neighbouring Amenity                     |                            |                                             |                                                      |                                                |                                               |                                                  |                                                     |                                              |                                                 |                                 |                               |                                  |                                  |                           |                                             |                            |
| Other Planning Considerations | Neighbouring Land Uses                   |                            |                                             |                                                      |                                                |                                               |                                                  |                                                     |                                              |                                                 |                                 |                               |                                  |                                  |                           |                                             |                            |
| ler Pla                       | Non-designated Heritage<br>Asset         |                            |                                             |                                                      |                                                |                                               |                                                  |                                                     |                                              |                                                 |                                 |                               |                                  |                                  |                           |                                             |                            |
| 8                             | Landscape Sensitivity                    |                            |                                             |                                                      |                                                |                                               |                                                  |                                                     |                                              |                                                 |                                 |                               |                                  |                                  |                           |                                             |                            |
|                               | Contaminated Land                        |                            |                                             |                                                      |                                                |                                               |                                                  |                                                     |                                              |                                                 |                                 |                               |                                  |                                  |                           |                                             |                            |
|                               | Tree Preservation Order (TPO)            |                            |                                             |                                                      |                                                |                                               |                                                  |                                                     |                                              |                                                 |                                 |                               |                                  |                                  |                           |                                             |                            |
|                               | Local Wildlife/Geological Site           |                            |                                             |                                                      |                                                |                                               |                                                  |                                                     |                                              |                                                 |                                 |                               |                                  |                                  |                           |                                             |                            |
|                               | Natural Features                         |                            |                                             |                                                      |                                                |                                               |                                                  |                                                     |                                              |                                                 |                                 |                               |                                  |                                  |                           |                                             |                            |
|                               | Pollution                                |                            |                                             |                                                      |                                                |                                               |                                                  |                                                     |                                              |                                                 |                                 |                               |                                  |                                  |                           |                                             |                            |
|                               | Site Assembly                            |                            |                                             |                                                      |                                                |                                               |                                                  |                                                     |                                              |                                                 |                                 |                               |                                  |                                  |                           |                                             |                            |
|                               | Site Topography and Shape                |                            |                                             |                                                      |                                                |                                               |                                                  |                                                     |                                              |                                                 |                                 |                               |                                  |                                  |                           |                                             |                            |