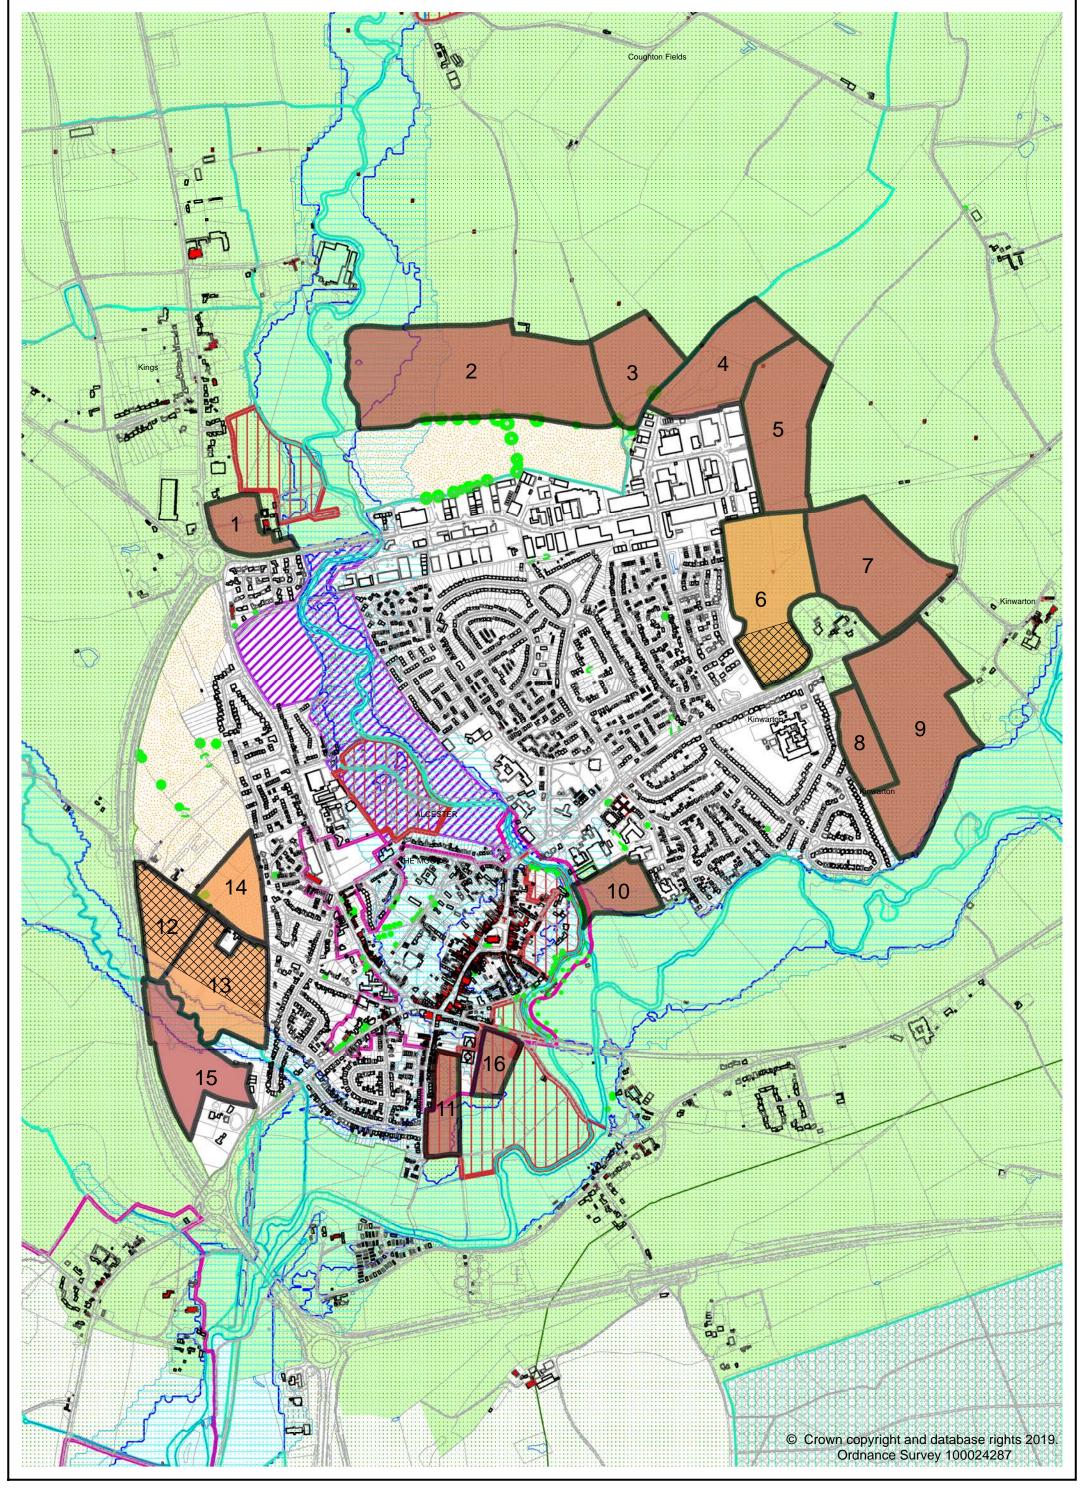

### ALCESTER LAND PARCELS ASSESSMENT - REVISED 2019

|                               | Reference Number                         | ALC.01                     | ALC.02                                      | ALC.03                                               | ALC.04                                         | ALC.05                                        | ALC.06                                           | ALC.07                                              | ALC.08                                       | ALC.09                                          | ALC.10                          | ALC.11                        | ALC.12                           | ALC.13                           | ALC.14                    | ALC.15                                      | ALC.16                     |
|-------------------------------|------------------------------------------|----------------------------|---------------------------------------------|------------------------------------------------------|------------------------------------------------|-----------------------------------------------|--------------------------------------------------|-----------------------------------------------------|----------------------------------------------|-------------------------------------------------|---------------------------------|-------------------------------|----------------------------------|----------------------------------|---------------------------|---------------------------------------------|----------------------------|
| General Site Information      | Location                                 | East of<br>Birmingham Road | North of Arden<br>Road (Coughton<br>Parish) | North of Kinwarton<br>Farm Road<br>[Coughton Parish] | North of Tything<br>Road [Kinwarton<br>Parish] | East of Tything<br>Road [Kinwarton<br>Parish] | North of Captain's<br>Hill [Kinwarton<br>Parish] | Adjacent Canada<br>House Farm<br>[Kinwarton Parish] | East of Gerard<br>Road [Kinwarton<br>Parish] | South of Captains<br>Hill [Kinwarton<br>Parish] | Rear of St<br>Benedict's School | East of Bleachfield<br>Street | South of Allimore<br>Lane (west) | South of Allimore<br>Lane (east) | North of Allimore<br>Lane | West of Evesham<br>Street [Arrow<br>Parish] | South of Stratford<br>Road |
| e Info                        | Gross Site Area (Ha)                     | 2.0                        | 14.0                                        | 3.5                                                  | 5.0                                            | 6.5                                           | 8.0                                              | 8.0                                                 | 2.5                                          | 6.0                                             | 2.5                             | 2.0                           | 3.0                              | 5.0                              | 2.5                       | 4.0                                         | 1.5                        |
| ralSie                        | Greenfield/ Brownfield                   | Greenfield                 | Greenfield                                  | Greenfield                                           | Greenfield                                     | Greenfield                                    | Greenfield                                       | Greenfield                                          | Greenfield                                   | Greenfield                                      | Greenfield                      | Greenfield                    | Greenfield                       | Greenfield                       | Greenfield                | Greenfield                                  | Greenfield                 |
| Gene                          | Land Use                                 | Agriculture                | Agriculture                                 | Agriculture                                          | Unused                                         | Unused                                        | Unused                                           | Agriculture                                         | School Playing<br>Field                      | Agriculture                                     | School Playing<br>Field         | Allotments/<br>Agriculture    | Agriculture                      | Agriculture                      | Unused                    | Agriculture                                 | Agriculture                |
|                               | Green Belt                               |                            |                                             |                                                      |                                                |                                               |                                                  |                                                     |                                              |                                                 |                                 |                               |                                  |                                  |                           |                                             |                            |
|                               | Area of Outstanding Natural<br>Beauty    |                            |                                             |                                                      |                                                |                                               |                                                  |                                                     |                                              |                                                 |                                 |                               |                                  |                                  |                           |                                             |                            |
| suo                           | Conservation Area                        |                            |                                             |                                                      |                                                |                                               |                                                  |                                                     |                                              |                                                 |                                 |                               |                                  |                                  |                           |                                             |                            |
| Major Planning Considerations | European/National Wildlife Site          |                            |                                             |                                                      |                                                |                                               |                                                  |                                                     |                                              |                                                 |                                 |                               |                                  |                                  |                           |                                             |                            |
| Cons                          | Special Landscape Area/Area of Restraint |                            |                                             |                                                      |                                                |                                               |                                                  |                                                     |                                              |                                                 |                                 |                               |                                  |                                  |                           |                                             |                            |
| nning                         | Flood Risk                               |                            |                                             |                                                      |                                                |                                               |                                                  |                                                     |                                              |                                                 |                                 |                               |                                  |                                  |                           |                                             |                            |
| or Pla                        | Heritage Assets                          |                            |                                             |                                                      |                                                |                                               |                                                  |                                                     |                                              |                                                 |                                 |                               |                                  |                                  |                           |                                             |                            |
| Maj                           | Major Infrastructure                     |                            |                                             |                                                      |                                                |                                               |                                                  |                                                     |                                              |                                                 |                                 |                               |                                  |                                  |                           |                                             |                            |
|                               | Agricultural Land Classification         |                            |                                             |                                                      |                                                |                                               |                                                  |                                                     |                                              |                                                 |                                 |                               |                                  |                                  |                           |                                             |                            |
|                               | Minerals and Waste                       |                            |                                             |                                                      |                                                |                                               |                                                  |                                                     |                                              |                                                 |                                 |                               |                                  |                                  |                           |                                             |                            |
|                               | Access to Site (vehicles)                |                            |                                             |                                                      |                                                |                                               |                                                  |                                                     |                                              |                                                 |                                 |                               |                                  |                                  |                           |                                             |                            |
|                               | Access to Site (walking and cycling)     |                            |                                             |                                                      |                                                |                                               |                                                  |                                                     |                                              |                                                 |                                 |                               |                                  |                                  |                           |                                             |                            |
|                               | Accessibility to Local Facilities        |                            |                                             |                                                      |                                                |                                               |                                                  |                                                     |                                              |                                                 |                                 |                               |                                  |                                  |                           |                                             |                            |
|                               | Public Transport                         |                            |                                             |                                                      |                                                |                                               |                                                  |                                                     |                                              |                                                 |                                 |                               |                                  |                                  |                           |                                             |                            |
|                               | Relationship to Highway<br>Network       |                            |                                             |                                                      |                                                |                                               |                                                  |                                                     |                                              |                                                 |                                 |                               |                                  |                                  |                           |                                             |                            |
|                               | Public Right of Way                      |                            |                                             |                                                      |                                                |                                               |                                                  |                                                     |                                              |                                                 |                                 |                               |                                  |                                  |                           |                                             |                            |
|                               | Coalescence                              |                            |                                             |                                                      |                                                |                                               |                                                  |                                                     |                                              |                                                 |                                 |                               |                                  |                                  |                           |                                             |                            |
| tions                         | Settlement Form                          |                            |                                             |                                                      |                                                |                                               |                                                  |                                                     |                                              |                                                 |                                 |                               |                                  |                                  |                           |                                             |                            |
| iderat                        | Settlement Character                     |                            |                                             |                                                      |                                                |                                               |                                                  |                                                     |                                              |                                                 |                                 |                               |                                  |                                  |                           |                                             |                            |
| Cons                          | Neighbouring Amenity                     |                            |                                             |                                                      |                                                |                                               |                                                  |                                                     |                                              |                                                 |                                 |                               |                                  |                                  |                           |                                             |                            |
| Other Planning Considerations | Neighbouring Land Uses                   |                            |                                             |                                                      |                                                |                                               |                                                  |                                                     |                                              |                                                 |                                 |                               |                                  |                                  |                           |                                             |                            |
| ler Pla                       | Non-designated Heritage<br>Asset         |                            |                                             |                                                      |                                                |                                               |                                                  |                                                     |                                              |                                                 |                                 |                               |                                  |                                  |                           |                                             |                            |
| 8                             | Landscape Sensitivity                    |                            |                                             |                                                      |                                                |                                               |                                                  |                                                     |                                              |                                                 |                                 |                               |                                  |                                  |                           |                                             |                            |
|                               | Contaminated Land                        |                            |                                             |                                                      |                                                |                                               |                                                  |                                                     |                                              |                                                 |                                 |                               |                                  |                                  |                           |                                             |                            |
|                               | Tree Preservation Order (TPO)            |                            |                                             |                                                      |                                                |                                               |                                                  |                                                     |                                              |                                                 |                                 |                               |                                  |                                  |                           |                                             |                            |
|                               | Local Wildlife/Geological Site           |                            |                                             |                                                      |                                                |                                               |                                                  |                                                     |                                              |                                                 |                                 |                               |                                  |                                  |                           |                                             |                            |
|                               | Natural Features                         |                            |                                             |                                                      |                                                |                                               |                                                  |                                                     |                                              |                                                 |                                 |                               |                                  |                                  |                           |                                             |                            |
|                               | Pollution                                |                            |                                             |                                                      |                                                |                                               |                                                  |                                                     |                                              |                                                 |                                 |                               |                                  |                                  |                           |                                             |                            |
|                               | Site Assembly                            |                            |                                             |                                                      |                                                |                                               |                                                  |                                                     |                                              |                                                 |                                 |                               |                                  |                                  |                           |                                             |                            |
|                               | Site Topography and Shape                |                            |                                             |                                                      |                                                |                                               |                                                  |                                                     |                                              |                                                 |                                 |                               |                                  |                                  |                           |                                             |                            |

|                             | Reference Number                  | ALC.01                                                                                                                                                                    | ALC.02                                                                                           | ALC.03                                                                               | ALC.04                                                                               | ALC.05                                                                                                                                                               | ALC.06                                                    | ALC.07                                                                 | ALC.08                        | ALC.09                                                                                      | ALC.10                                                              | ALC.11                                                                                                                                        | ALC.12                                                              | ALC.13                                                              | ALC.14                                          | ALC.15                                                                                                                                                                                                                        | ALC.16                                                                                                                                             |
|-----------------------------|-----------------------------------|---------------------------------------------------------------------------------------------------------------------------------------------------------------------------|--------------------------------------------------------------------------------------------------|--------------------------------------------------------------------------------------|--------------------------------------------------------------------------------------|----------------------------------------------------------------------------------------------------------------------------------------------------------------------|-----------------------------------------------------------|------------------------------------------------------------------------|-------------------------------|---------------------------------------------------------------------------------------------|---------------------------------------------------------------------|-----------------------------------------------------------------------------------------------------------------------------------------------|---------------------------------------------------------------------|---------------------------------------------------------------------|-------------------------------------------------|-------------------------------------------------------------------------------------------------------------------------------------------------------------------------------------------------------------------------------|----------------------------------------------------------------------------------------------------------------------------------------------------|
|                             | Current Use                       |                                                                                                                                                                           |                                                                                                  |                                                                                      |                                                                                      |                                                                                                                                                                      |                                                           |                                                                        |                               |                                                                                             |                                                                     |                                                                                                                                               |                                                                     |                                                                     |                                                 |                                                                                                                                                                                                                               |                                                                                                                                                    |
| Availability<br>Assessment  | Intentions                        |                                                                                                                                                                           |                                                                                                  |                                                                                      |                                                                                      |                                                                                                                                                                      |                                                           |                                                                        |                               |                                                                                             |                                                                     |                                                                                                                                               |                                                                     |                                                                     |                                                 |                                                                                                                                                                                                                               |                                                                                                                                                    |
| Availa                      | Legal                             |                                                                                                                                                                           |                                                                                                  |                                                                                      |                                                                                      |                                                                                                                                                                      |                                                           |                                                                        |                               |                                                                                             |                                                                     |                                                                                                                                               |                                                                     |                                                                     |                                                 |                                                                                                                                                                                                                               |                                                                                                                                                    |
|                             | Ownership                         |                                                                                                                                                                           |                                                                                                  |                                                                                      |                                                                                      |                                                                                                                                                                      |                                                           |                                                                        |                               |                                                                                             |                                                                     |                                                                                                                                               |                                                                     |                                                                     |                                                 |                                                                                                                                                                                                                               |                                                                                                                                                    |
| <b>.</b>                    | Local Market Analysis             |                                                                                                                                                                           |                                                                                                  |                                                                                      |                                                                                      |                                                                                                                                                                      |                                                           |                                                                        |                               |                                                                                             |                                                                     |                                                                                                                                               |                                                                     |                                                                     |                                                 |                                                                                                                                                                                                                               |                                                                                                                                                    |
| ability                     | SHLAA History                     |                                                                                                                                                                           |                                                                                                  |                                                                                      |                                                                                      |                                                                                                                                                                      |                                                           |                                                                        |                               |                                                                                             |                                                                     |                                                                                                                                               |                                                                     |                                                                     |                                                 |                                                                                                                                                                                                                               |                                                                                                                                                    |
| Achievability<br>Assessment | Planning History                  |                                                                                                                                                                           |                                                                                                  |                                                                                      |                                                                                      |                                                                                                                                                                      |                                                           |                                                                        |                               |                                                                                             |                                                                     |                                                                                                                                               |                                                                     |                                                                     |                                                 |                                                                                                                                                                                                                               |                                                                                                                                                    |
| -                           | Viability                         |                                                                                                                                                                           |                                                                                                  |                                                                                      |                                                                                      |                                                                                                                                                                      |                                                           |                                                                        |                               |                                                                                             |                                                                     |                                                                                                                                               |                                                                     |                                                                     |                                                 |                                                                                                                                                                                                                               |                                                                                                                                                    |
|                             | Availability                      |                                                                                                                                                                           |                                                                                                  |                                                                                      |                                                                                      |                                                                                                                                                                      |                                                           |                                                                        |                               |                                                                                             |                                                                     |                                                                                                                                               |                                                                     |                                                                     |                                                 |                                                                                                                                                                                                                               |                                                                                                                                                    |
|                             | Suitability -<br>Environmental    | Landscape impact.<br>Impact on<br>settlement<br>character. Setting<br>of listed building                                                                                  | Impact on settlement form                                                                        | Impact on settlement form                                                            | Landscape impact.<br>Impact on<br>settlement form                                    | Landscape impact.<br>Impact on<br>settlement form                                                                                                                    | Landscape impact.<br>Impact on<br>settlement<br>character | Impact on<br>settlement<br>character.<br>Coalescence with<br>Kinwarton | Landscape impact              | Landscape impact.<br>Impact on<br>settlement<br>character.<br>Coalescence with<br>Kinwarton | Setting of<br>Conservation Area                                     | Conservation<br>Area (part of site),<br>Scheduled<br>Monument (part of<br>site)                                                               | Landscape impact.<br>Impact on<br>settlement<br>character           | Landscape impact.<br>Impact on<br>settlement<br>character           | Landscape impact.<br>Tree Preservation<br>Order | Landscape impact.<br>Impact on<br>settlement<br>character                                                                                                                                                                     | Landscape impact.<br>Scheduled<br>Monument                                                                                                         |
|                             | Suitability - Technical           |                                                                                                                                                                           | Provision of<br>vehicle access.<br>Adjacent to<br>proposed industrial<br>estate. Gas<br>pipeline | Provision of<br>vehicle access.<br>Adjacent to<br>industrial estate.<br>Gas pipeline | Provision of<br>vehicle access.<br>Adjacent to<br>industrial estate.<br>Gas pipeline | Provision of<br>vehicle access.<br>Adjacent to<br>industrial estate.<br>Gas pipeline                                                                                 |                                                           |                                                                        | Loss of school playing fields |                                                                                             | Provision of<br>vehicle access.<br>Loss of school<br>playing fields | Flood risk. Loss of<br>allotments (part of<br>site)                                                                                           | Provision of<br>vehicle access.<br>Flood risk (part of<br>site)     | Provision of<br>vehicle access.<br>Flood risk (part of<br>site)     | Provision of vehicle access                     | Provision of vehicle access                                                                                                                                                                                                   | Flood risk                                                                                                                                         |
| ŧ                           | Achievability                     |                                                                                                                                                                           |                                                                                                  |                                                                                      |                                                                                      |                                                                                                                                                                      |                                                           |                                                                        |                               |                                                                                             |                                                                     |                                                                                                                                               |                                                                     |                                                                     |                                                 |                                                                                                                                                                                                                               |                                                                                                                                                    |
| Overall Assessme            | Initial Overall<br>Deliverability |                                                                                                                                                                           |                                                                                                  |                                                                                      |                                                                                      |                                                                                                                                                                      | Green Belt                                                |                                                                        |                               |                                                                                             |                                                                     |                                                                                                                                               | Dependent on<br>development of<br>land to north of<br>Allimore Lane | Dependent on<br>development of<br>land to north of<br>Allimore Lane | Dependent on development of land to north-west  | Flood risk (part of site)                                                                                                                                                                                                     | Flood risk (part of site)                                                                                                                          |
| Overall                     | Scope for Mitigation              | Sensitivity of site<br>at approach to<br>town and impact<br>on setting of listed<br>building means<br>that effective<br>environmental<br>mitigation cannot<br>be achieved | n/a                                                                                              | n/a                                                                                  | n/a                                                                                  | Relationship of<br>site to existing<br>industrial estate<br>and the need to<br>take access<br>through it means<br>that effective<br>mitigation cannot<br>be achieved | See Site Proforma                                         | n/a                                                                    | n/a                           | n/a                                                                                         | n/a                                                                 | Insufficient evidence that impact on Scheduled Mounument and flood risk can be overcome. No means of replacing allotments has been identified | See Site Proforma                                                   | See Site Proforma                                                   |                                                 | Scope to provide vehicular access through Parcels 12/13 and development north of Allimore Lane or off Evesham Street to south has not been resolved. Development would need to avoid flood risk area on northern part of site | Development on<br>northern part of<br>site could be<br>mitigated<br>effectively but site<br>is within a Flood<br>Zone and<br>Scheduled<br>Monument |
|                             | Adjusted Overall Deliverability   |                                                                                                                                                                           |                                                                                                  |                                                                                      |                                                                                      |                                                                                                                                                                      | Green Belt                                                |                                                                        |                               |                                                                                             |                                                                     |                                                                                                                                               | Dependent on<br>development of<br>land to north of<br>Allimore Lane | Dependent on<br>development of<br>land to north of<br>Allimore Lane | Dependent on development of land to north-west  |                                                                                                                                                                                                                               |                                                                                                                                                    |
| city                        | Net Site Area (Ha)                |                                                                                                                                                                           |                                                                                                  |                                                                                      |                                                                                      |                                                                                                                                                                      | 1.5                                                       |                                                                        |                               |                                                                                             |                                                                     |                                                                                                                                               | 2.0                                                                 | 4.0                                                                 | 2.0                                             |                                                                                                                                                                                                                               |                                                                                                                                                    |
| Capa                        | 30dph of net area                 |                                                                                                                                                                           |                                                                                                  |                                                                                      |                                                                                      |                                                                                                                                                                      | 45                                                        |                                                                        |                               |                                                                                             |                                                                     |                                                                                                                                               | 60                                                                  | 120                                                                 | 60                                              |                                                                                                                                                                                                                               |                                                                                                                                                    |
| Dwelling Capacity           | 35dph of net area                 |                                                                                                                                                                           |                                                                                                  |                                                                                      |                                                                                      |                                                                                                                                                                      |                                                           |                                                                        |                               |                                                                                             |                                                                     |                                                                                                                                               |                                                                     |                                                                     |                                                 |                                                                                                                                                                                                                               |                                                                                                                                                    |
| ð                           | 40dph of net area                 |                                                                                                                                                                           |                                                                                                  |                                                                                      |                                                                                      |                                                                                                                                                                      |                                                           |                                                                        |                               |                                                                                             |                                                                     |                                                                                                                                               |                                                                     |                                                                     |                                                 |                                                                                                                                                                                                                               |                                                                                                                                                    |
|                             | 1- 5 Years                        |                                                                                                                                                                           |                                                                                                  |                                                                                      |                                                                                      |                                                                                                                                                                      | 45                                                        |                                                                        |                               |                                                                                             |                                                                     |                                                                                                                                               | 30                                                                  | 30                                                                  | 30                                              |                                                                                                                                                                                                                               |                                                                                                                                                    |
| Timescale                   | 6 – 10 Years                      |                                                                                                                                                                           |                                                                                                  |                                                                                      |                                                                                      |                                                                                                                                                                      |                                                           |                                                                        |                               |                                                                                             |                                                                     |                                                                                                                                               | 30                                                                  | 90                                                                  | 30                                              |                                                                                                                                                                                                                               |                                                                                                                                                    |
| Time                        | 11 – 15 Years                     |                                                                                                                                                                           |                                                                                                  |                                                                                      |                                                                                      |                                                                                                                                                                      |                                                           |                                                                        |                               |                                                                                             |                                                                     |                                                                                                                                               |                                                                     |                                                                     |                                                 |                                                                                                                                                                                                                               |                                                                                                                                                    |
|                             | 16+ Years                         |                                                                                                                                                                           |                                                                                                  |                                                                                      |                                                                                      |                                                                                                                                                                      |                                                           |                                                                        |                               |                                                                                             |                                                                     |                                                                                                                                               |                                                                     |                                                                     |                                                 |                                                                                                                                                                                                                               |                                                                                                                                                    |