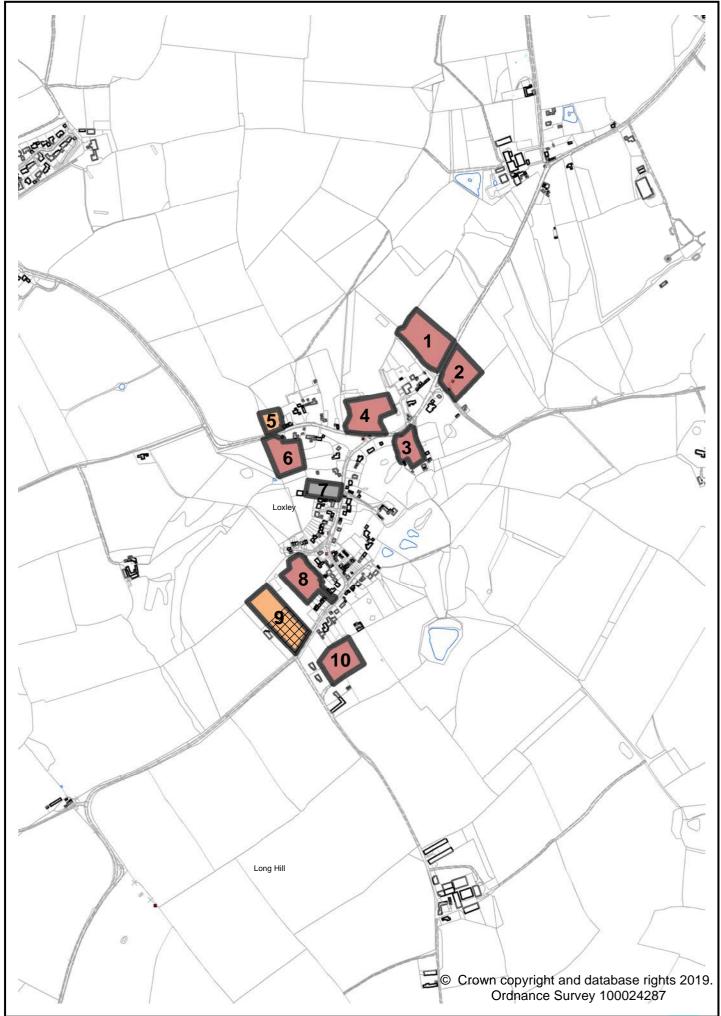

|                                                    |                                         |
|                             | 16+ Years                          |                                                                                          |                                         |                                      |                                      |                                                    |                                                              |                         |                                                                                                                   |                                                    |                                         |





#### MAPPLEBOROUGH GREEN LAND PARCELS ASSESSMENT - REVISED 2019

|                               | Reference Number                         | MAPP.01A                                                     | MAPP.01B                                                     | MAPP.01C                                                     | MAPP.02                               | MAPP.03                                | MAPP.04                                      | MAPP.05                               | MAPP.06                                                |
|-------------------------------|------------------------------------------|--------------------------------------------------------------|--------------------------------------------------------------|--------------------------------------