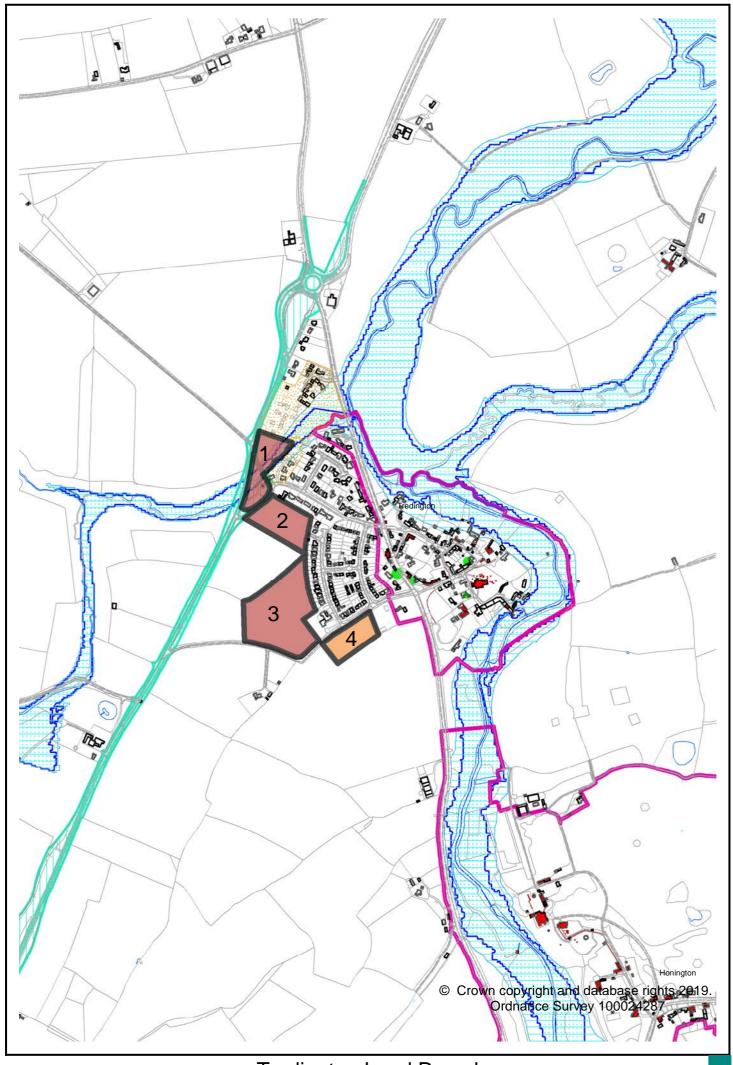

|                                                                                                                                                                   |
|                             |                                   | •                                                                                        | •                                                         |                                                                                                                                                                                   |                                                                                                                                                                   |



# **TYSOE LAND PARCELS ASSESSMENT - REVISED 2019**

|                             | Reference Number                         | TYS.01                 | TYS.02                         | TYS.03                          | TYS.04                         | TYS.05                      | TYS.06                      | TYS.07                 | TYS.08                 | TYS.09                           | TYS.10                           | TYS.11                   | TYS.12                  | TYS.13                         | TYS.14                   | TYS.15               | TYS.16                         | TYS.17                       |
|-----------------------------|------------------------------------------|------------------------|--------------------------------|---------------------------------|