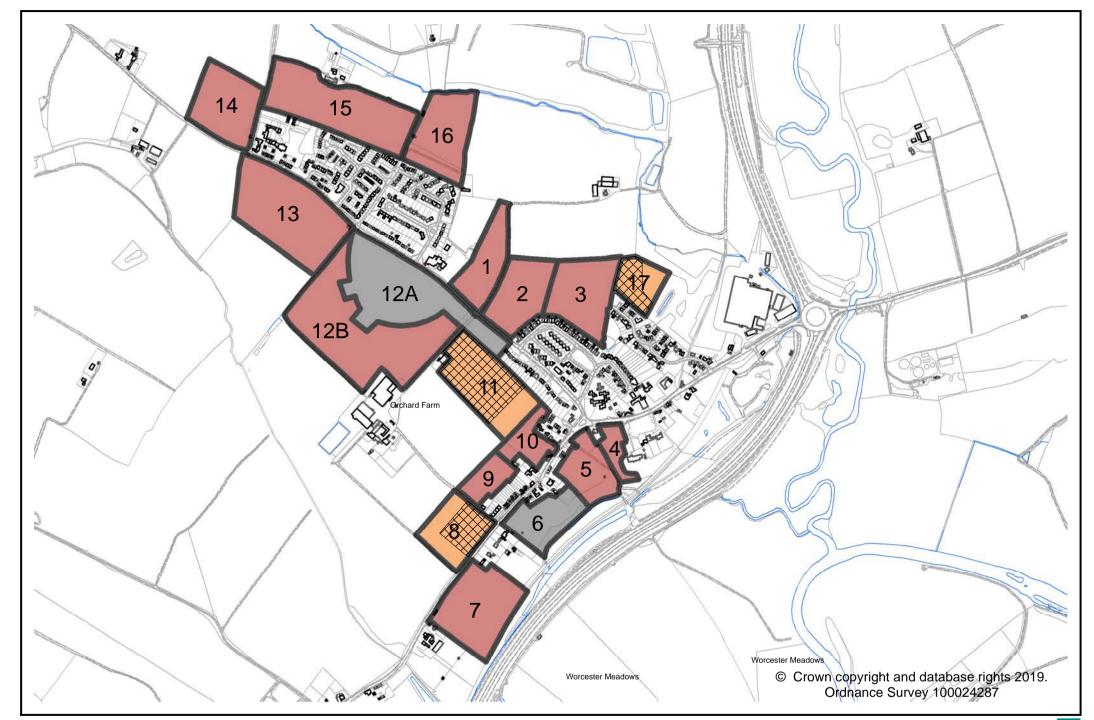

|                                                                                                                                                |                                                                                                 |                                                                                                                                                                             |                                                                                                                                                                             |                                                                                                                                                                     |



# SHIPSTON-ON-STOUR LAND PARCELS ASSESSMENT - REVISED 2019

|                               | Reference Number                            | SHIP.01                       | SHIP.02                       | SHIP.03                   | SHIP.04               | SHIP.05                  | SHIP.06                   | SHIP.07A                          | SHIP.07B                          | SHIP.08                  | SHIP.09                   | SHIP.10                    | SHIP.11                     | SHIP.12                | SHIP.13                | SHIP.14                    |
|-------------------------------|---------------------------------------------|-------------------------------|-------------------------------|---------------------------|-----------------------|--------------------------|