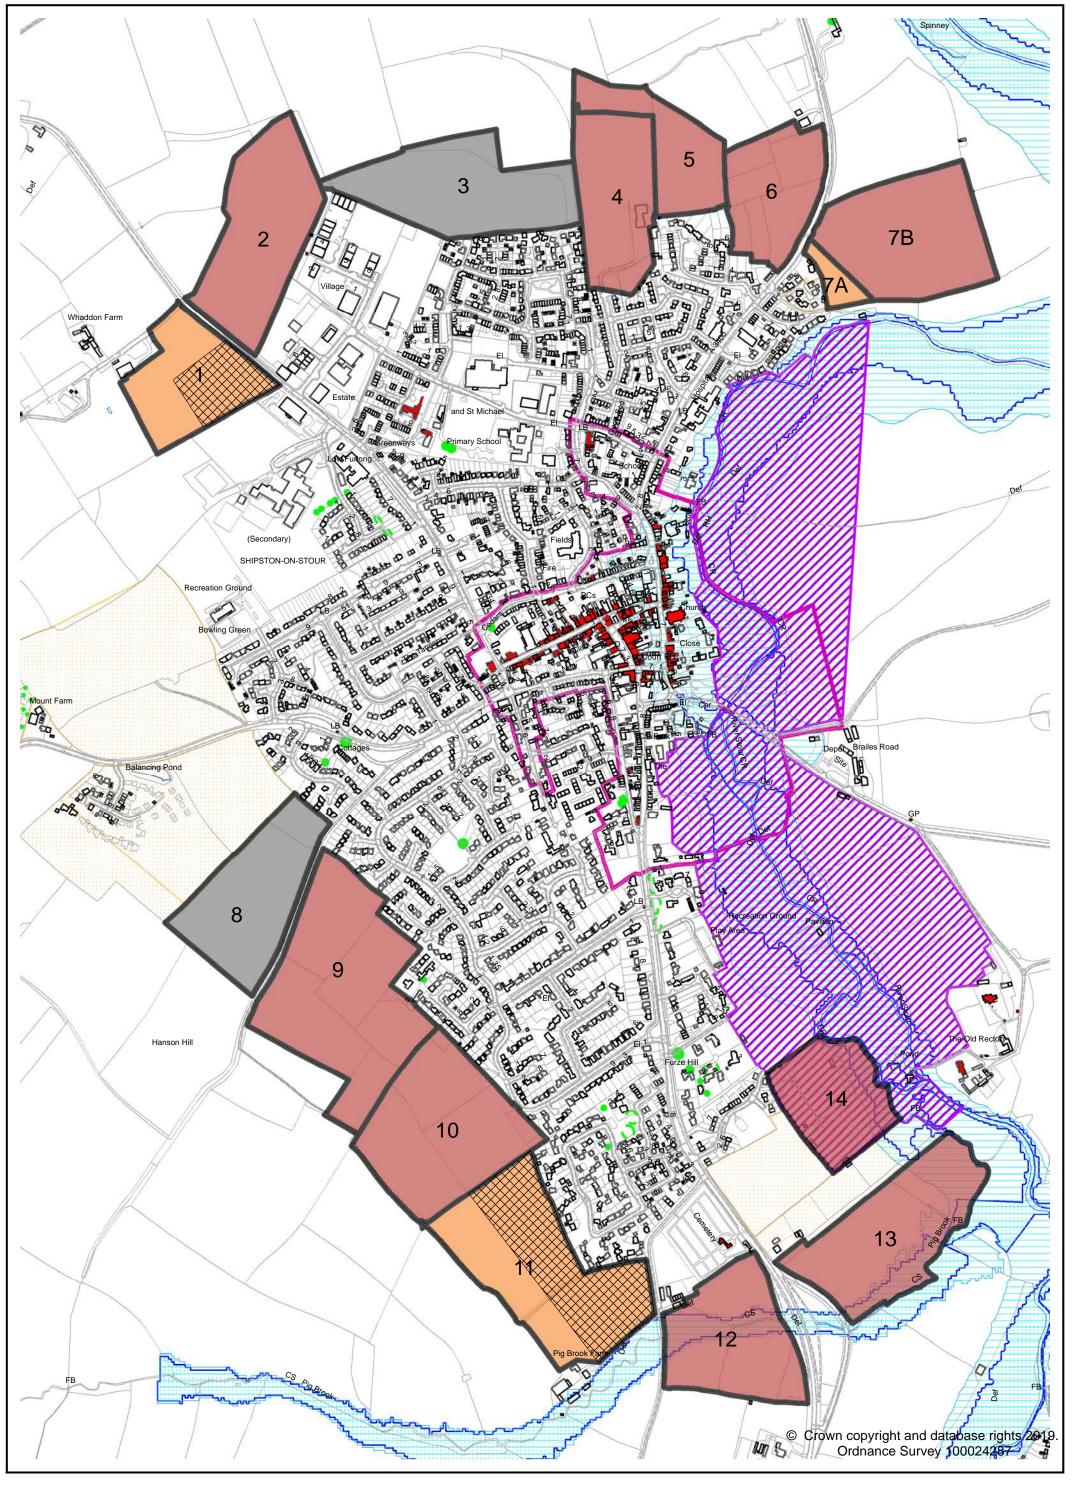

### ALCESTER LAND PARCELS ASSESSMENT - REVISED 2019

|                               | Reference Number                         | ALC.01                     | ALC.02                                      | ALC.03                                               | ALC.04                                         | ALC.05                                        | ALC.06                                           | ALC.07                                              | ALC.08                                       | ALC.09                                          | ALC.10                          | ALC.11                        | ALC.12                           | ALC.13                           | ALC.14                    | ALC.15                                      | ALC.16                     |
|-------------------------------|------------------------------------------|----------------------------|---------------------------------------------|------------------------------------------------------|------------------------------------------------|-----------------------------------------------|--------------------------------------------------|-----------------------------------------------------|----------------------------------------------|-------------------------------------------------|---------------------------------|-------------------------------|----------------------------------|----------------------------------|---------------------------|---------------------------------------------|----------------------------|
| General Site Information      | Location                                 | East of<br>Birmingham Road | North of Arden<br>Road (Coughton<br>Parish) | North of Kinwarton<br>Farm Road<br>[Coughton Parish] | North of Tything<br>Road [Kinwarton<br>Parish] | East of Tything<br>Road [Kinwarton<br>Parish] | North of Captain's<br>Hill [Kinwarton<br>Parish] | Adjacent Canada<br>House Farm<br>[Kinwarton Parish] | East of Gerard<br>Road [Kinwarton<br>Parish] | South of Captains<br>Hill [Kinwarton<br>Parish] | Rear of St<br>Benedict's School | East of Bleachfield<br>Street | South of Allimore<br>Lane (west) | South of Allimore<br>Lane (east) | North of Allimore<br>Lane | West of Evesham<br>Street [Arrow<br>Parish] | South of Stratford<br>Road |
| e Info                        | Gross Site Area (Ha)                     | 2.0                        | 14.0                                        | 3.5                                                  | 5.0                                            | 6.5                                           | 8.0                                              | 8.0                                                 | 2.5                                          | 6.0                                             | 2.5                             | 2.0                           | 3.0                              | 5.0                              | 2.5                       | 4.0                                         | 1.5                        |
| ralSie                        | Greenfield/ Brownfield                   | Greenfield                 | Greenfield                                  | Greenfield                                           | Greenfield                                     | Greenfield                                    | Greenfield                                       | Greenfield                                          | Greenfield                                   | Greenfield                                      | Greenfield                      | Greenfield                    | Greenfield                       | Greenfield                       | Greenfield                | Greenfield                                  | Greenfield                 |
| Gene                          | Land Use                                 | Agriculture                | Agriculture                                 | Agriculture                                          | Unused                                         | Unused                                        | Unused                                           | Agriculture                                         | School Playing<br>Field                      | Agriculture                                     | School Playing<br>Field         | Allotments/<br>Agriculture    | Agriculture                      | Agriculture                      | Unused                    | Agriculture                                 | Agriculture                |
|                               | Green Belt                               |                            |                                             |                                                      |                                                |                                               |                                                  |                                                     |                                              |                                                 |                                 |                               |                                  |                                  |                           |                                             |                            |
|                               | Area of Outstanding Natural<br>Beauty    |                            |                                             |                                                      |                                                |                                               |                                                  |                                                     |                                              |                                                 |                                 |                               |                                  |                                  |                           |                                             |                            |
| suo                           | Conservation Area                        |                            |                                             |                                                      |                                                |                                               |                                                  |                                                     |                                              |                                                 |                                 |                               |                                  |                                  |                           |                                             |                            |
| Major Planning Considerations | European/National Wildlife Site          |                            |                                             |                                                      |                                                |                                               |                                                  |                                                     |                                              |                                                 |                                 |                               |                                  |                                  |                           |                                             |                            |
| Cons                          | Special Landscape Area/Area of Restraint |                            |                                             |                                                      |                                                |                                               |                                                  |                                                     |                                              |                                                 |                                 |                               |                                  |                                  |                           |                                             |                            |
| nning                         | Flood Risk                               |                            |                                             |                                                      |                                                |                                               |                                                  |                                                     |                                              |                                                 |                                 |                               |                                  |                                  |                           |                                             |                            |
| or Pla                        | Heritage Assets                          |                            |                                             |                                                      |                                                |                                               |                                                  |                                                     |                                              |                                                 |                                 |                               |                                  |                                  |                           |                                             |                            |
| Maj                           | Major Infrastructure                     |                            |                                             |                                                      |                                                |                                               |                                                  |                                                     |                                              |                                                 |                                 |                               |                                  |                                  |                           |                                             |                            |
|                               | Agricultural Land Classification         |                            |                                             |                                                      |                                                |                                               |                                                  |                                                     |                                              |                                                 |                                 |                               |                                  |                                  |                           |                                             |                            |
|                               | Minerals and Waste                       |                            |                                             |                                                      |                                                |                                               |                                                  |                                                     |                                              |                                                 |                                 |                               |                                  |                                  |                           |                                             |                            |
|                               | Access to Site (vehicles)                |                            |                                             |                                                      |                                                |                                               |                                                  |                                                     |                                              |                                                 |                                 |                               |                                  |                                  |                           |                                             |                            |
|                               | Access to Site (walking and cycling)     |                            |                                             |                                                      |                                                |                                               |                                                  |                                                     |                                              |                                                 |                                 |                               |                                  |                                  |                           |                                             |                            |
|                               | Accessibility to Local Facilities        |                            |                                             |                                                      |                                                |                                               |                                                  |                                                     |                                              |                                                 |                                 |                               |                                  |                                  |                           |                                             |                            |
|                               | Public Transport                         |                            |                                             |                                                      |                                                |                                               |                                                  |                                                     |                                              |                                                 |                                 |                               |                                  |                                  |                           |                                             |                            |
|                               | Relationship to Highway<br>Network       |                            |                                             |                                                      |                                                |                                               |                                                  |                                                     |                                              |                                                 |                                 |                               |                                  |                                  |                           |                                             |                            |
|                               | Public Right of Way                      |                            |                                             |                                                      |                                                |                                               |                                                  |                                                     |                                              |                                                 |                                 |                               |                                  |                                  |                           |                                             |                            |
|                               | Coalescence                              |                            |                                             |                                                      |                                                |                                               |                                                  |                                                     |                                              |                                                 |                                 |                               |                                  |                                  |                           |                                             |                            |
| tions                         | Settlement Form                          |                            |                                             |                                                      |                                                |                                               |                                                  |                                                     |                                              |                                                 |                                 |                               |                                  |                                  |                           |                                             |                            |
| iderat                        | Settlement Character                     |                            |                                             |                                                      |                                                |                                               |                                                  |                                                     |                                              |                                                 |                                 |                               |                                  |                                  |                           |                                             |                            |
| Cons                          | Neighbouring Amenity                     |                            |                                             |                                                      |                                                |                                               |                                                  |                                                     |                                              |                                                 |                                 |                               |                                  |                                  |                           |                                             |                            |
| Other Planning Considerations | Neighbouring Land Uses                   |                            |                                             |                                                      |                                                |                                               |                                                  |                                                     |                                              |                                                 |                                 |                               |                                  |                                  |                           |                                             |                            |
| ler Pla                       | Non-designated Heritage<br>Asset         |                            |                                             |                                                      |                                                |                                               |                                                  |                                                     |                                              |                                                 |                                 |                               |                                  |                                  |                           |                                             |                            |
| 8                             | Landscape Sensitivity                    |                            |                                             |                                                      |                                                |                                               |                                                  |                                                     |                                              |                                                 |                                 |                               |                                  |                                  |                           |                                             |                            |
|                               | Contaminated Land                        |                            |                                             |                                                      |                                                |                                               |                                                  |                                                     |                                              |                                                 |                                 |                               |                                  |                                  |                           |                                             |                            |
|                               | Tree Preservation Order (TPO)            |                            |                                             |                                                      |                                                |                                               |                                                  |                                                     |                                              |                                                 |                                 |                               |                                  |                                  |                           |                                             |                            |
|                               | Local Wildlife/Geological Site           |                            |                                             |                                                      |                                                |                                               |                                                  |                                                     |                                              |                                                 |                                 |                               |                                  |                                  |                           |                                             |                            |
|                               | Natural Features                         |                            |                                             |                                                      |                                                |                                               |                                                  |                                                     |                                              |                                                 |                                 |                               |                                  |                                  |                           |                                             |                            |
|                               | Pollution                                |                            |                                             |                                                      |                                                |                                               |                                                  |                                                     |                                              |                                                 |                                 |                               |                                  |                                  |                           |                                             |                            |
|                               | Site Assembly                            |                            |                                             |                                                      |                                                |                                               |                                                  |                                                     |                                              |                                                 |                                 |                               |                                  |                                  |                           |                                             |                            |
|                               | Site Topography and Shape                |                            |                                             |                                                      |                                                |                                               |                                                  |                                                     |                                              |                                                 |                                 |                               |                                  |                                  |                           |                                             |                            |