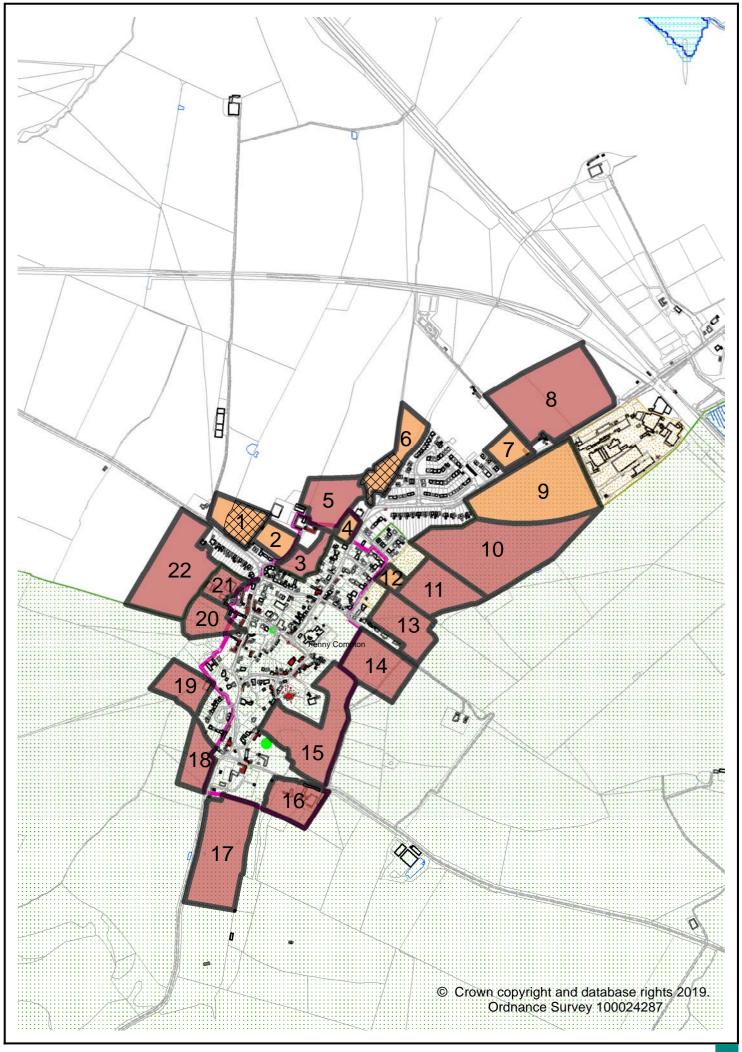

### ALCESTER LAND PARCELS ASSESSMENT - REVISED 2019

|                               | Reference Number                         | ALC.01                     | ALC.02                                      | ALC.03                                               | ALC.04                                         | ALC.05                                        | ALC.06                                           | ALC.07                                              | ALC.08                                       | ALC.09                                          | ALC.10                          | ALC.11                        | ALC.12                           | ALC.13                           | ALC.14                    | ALC.15                                      | ALC.16                     |
|-------------------------------|------------------------------------------|----------------------------|---------------------------------------------|------------------------------------------------------|------------------------------------------------|-----------------------------------------------|--------------------------------------------------|-----------------------------------------------------|----------------------------------------------|-------------------------------------------------|---------------------------------|-------------------------------|----------------------------------|----------------------------------|---------------------------|---------------------------------------------|----------------------------|
| General Site Information      | Location                                 | East of<br>Birmingham Road | North of Arden<br>Road (Coughton<br>Parish) | North of Kinwarton<br>Farm Road<br>[Coughton Parish] | North of Tything<br>Road [Kinwarton<br>Parish] | East of Tything<br>Road [Kinwarton<br>Parish] | North of Captain's<br>Hill [Kinwarton<br>Parish] | Adjacent Canada<br>House Farm<br>[Kinwarton Parish] | East of Gerard<br>Road [Kinwarton<br>Parish] | South of Captains<br>Hill [Kinwarton<br>Parish] | Rear of St<br>Benedict's School | East of Bleachfield<br>Street | South of Allimore<br>Lane (west) | South of Allimore<br>Lane (east) | North of Allimore<br>Lane | West of Evesham<br>Street [Arrow<br>Parish] | South of Stratford<br>Road |
| e Info                        | Gross Site Area (Ha)                     | 2.0                        | 14.0                                        | 3.5                                                  | 5.0                                            | 6.5                                           | 8.0                                              | 8.0                                                 | 2.5                                          | 6.0                                             | 2.5                             | 2.0                           | 3.0                              | 5.0                              | 2.5                       | 4.0                                         | 1.5                        |
| ralSie                        | Greenfield/ Brownfield                   | Greenfield                 | Greenfield                                  | Greenfield                                           | Greenfield                                     | Greenfield                                    | Greenfield                                       | Greenfield                                          | Greenfield                                   | Greenfield                                      | Greenfield                      | Greenfield                    | Greenfield                       | Greenfield                       | Greenfield                | Greenfield                                  | Greenfield                 |
| Gene                          | Land Use                                 | Agriculture                | Agriculture                                 | Agriculture                                          | Unused                                         | Unused                                        | Unused                                           | Agriculture                                         | School Playing<br>Field                      | Agriculture                                     | School Playing<br>Field         | Allotments/<br>Agriculture    | Agriculture                      | Agriculture                      | Unused                    | Agriculture                                 | Agriculture                |
|                               | Green Belt                               |                            |                                             |                                                      |                                                |                                               |                                                  |                                                     |                                              |                                                 |                                 |                               |                                  |                                  |                           |                                             |                            |
|                               | Area of Outstanding Natural<br>Beauty    |                            |                                             |                                                      |                                                |                                               |                                                  |                                                     |                                              |                                                 |                                 |                               |                                  |                                  |                           |                                             |                            |
| suo                           | Conservation Area                        |                            |                                             |                                                      |                                                |                                               |                                                  |                                                     |                                              |                                                 |                                 |                               |                                  |                                  |                           |                                             |                            |
| Major Planning Considerations | European/National Wildlife Site          |                            |                                             |                                                      |                                                |                                               |                                                  |                                                     |                                              |                                                 |                                 |                               |                                  |                                  |                           |                                             |                            |
| Cons                          | Special Landscape Area/Area of Restraint |                            |                                             |                                                      |                                                |                                               |                                                  |                                                     |                                              |                                                 |                                 |                               |                                  |                                  |                           |                                             |                            |
| nning                         | Flood Risk                               |                            |                                             |                                                      |                                                |                                               |                                                  |                                                     |                                              |                                                 |                                 |                               |                                  |                                  |                           |                                             |                            |
| or Pla                        | Heritage Assets                          |                            |                                             |                                                      |                                                |                                               |                                                  |                                                     |                                              |                                                 |                                 |                               |                                  |                                  |                           |                                             |                            |
| Maj                           | Major Infrastructure                     |                            |                                             |                                                      |                                                |                                               |                                                  |                                                     |                                              |                                                 |                                 |                               |                                  |                                  |                           |                                             |                            |
|                               | Agricultural Land Classification         |                            |                                             |                                                      |                                                |                                               |                                                  |                                                     |                                              |                                                 |                                 |                               |                                  |                                  |                           |                                             |                            |
|                               | Minerals and Waste                       |                            |                                             |                                                      |                                                |                                               |                                                  |                                                     |                                              |                                                 |                                 |                               |                                  |                                  |                           |                                             |                            |
|                               | Access to Site (vehicles)                |                            |                                             |                                                      |                                                |                                               |                                                  |                                                     |                                              |                                                 |                                 |                               |                                  |                                  |                           |                                             |                            |
|                               | Access to Site (walking and cycling)     |                            |                                             |                                                      |                                                |                                               |                                                  |                                                     |                                              |                                                 |                                 |                               |                                  |                                  |                           |                                             |                            |
|                               | Accessibility to Local Facilities        |                            |                                             |                                                      |                                                |                                               |                                                  |                                                     |                                              |                                                 |                                 |                               |                                  |                                  |                           |                                             |                            |
|                               | Public Transport                         |                            |                                             |                                                      |                                                |                                               |                                                  |                                                     |                                              |                                                 |                                 |                               |                                  |                                  |                           |                                             |                            |
|                               | Relationship to Highway<br>Network       |                            |                                             |                                                      |                                                |                                               |                                                  |                                                     |                                              |                                                 |                                 |                               |                                  |                                  |                           |                                             |                            |
|                               | Public Right of Way                      |                            |                                             |                                                      |                                                |                                               |                                                  |                                                     |                                              |                                                 |                                 |                               |                                  |                                  |                           |                                             |                            |
|                               | Coalescence                              |                            |                                             |                                                      |                                                |                                               |                                                  |                                                     |                                              |                                                 |                                 |                               |                                  |                                  |                           |                                             |                            |
| tions                         | Settlement Form                          |                            |                                             |                                                      |                                                |                                               |                                                  |                                                     |                                              |                                                 |                                 |                               |                                  |                                  |                           |                                             |                            |
| iderat                        | Settlement Character                     |                            |                                             |                                                      |                                                |                                               |                                                  |                                                     |                                              |                                                 |                                 |                               |                                  |                                  |                           |                                             |                            |
| Cons                          | Neighbouring Amenity                     |                            |                                             |                                                      |                                                |                                               |                                                  |                                                     |                                              |                                                 |                                 |                               |                                  |                                  |                           |                                             |                            |
| Other Planning Considerations | Neighbouring Land Uses                   |                            |                                             |                                                      |                                                |                                               |                                                  |                                                     |                                              |                                                 |                                 |                               |                                  |                                  |                           |                                             |                            |
| ler Pla                       | Non-designated Heritage<br>Asset         |                            |                                             |                                                      |                                                |                                               |                                                  |                                                     |                                              |                                                 |                                 |                               |                                  |                                  |                           |                                             |                            |
| 8                             | Landscape Sensitivity                    |                            |                                             |                                                      |                                                |                                               |                                                  |                                                     |                                              |                                                 |                                 |                               |                                  |                                  |                           |                                             |                            |
|                               | Contaminated Land                        |                            |                                             |                                                      |                                                |                                               |                                                  |                                                     |                                              |                                                 |                                 |                               |                                  |                                  |                           |                                             |                            |
|                               | Tree Preservation Order (TPO)            |                            |                                             |                                                      |                                                |                                               |                                                  |                                                     |                                              |                                                 |                                 |                               |                                  |                                  |                           |                                             |                            |
|                               | Local Wildlife/Geological Site           |                            |                                             |                                                      |                                                |                                               |                                                  |                                                     |                                              |                                                 |                                 |                               |                                  |                                  |                           |                                             |                            |
|                               | Natural Features                         |                            |                                             |                                                      |                                                |                                               |                                                  |                                                     |                                              |                                                 |                                 |                               |                                  |                                  |                           |                                             |                            |
|                               | Pollution                                |                            |                                             |                                                      |                                                |                                               |                                                  |                                                     |                                              |                                                 |                                 |                               |                                  |                                  |                           |                                             |                            |
|                               | Site Assembly                            |                            |                                             |                                                      |                                                |                                               |                                                  |                                                     |                                              |                                                 |                                 |                               |                                  |                                  |                           |                                             |                            |
|                               | Site Topography and Shape                |                            |                                             |                                                      |                                                |                                               |                                                  |                                                     |                                              |                                                 |                                 |                               |                                  |                                  |                           |                                             |                            |

|                             | Reference Number                  | ALC.01                                                                                                                                                                    | ALC.02                                                                                           | ALC.03                                                                               | ALC.04                                                                               | ALC.05                                                                                                                                                               | ALC.06                                                    | ALC.07                                                                 | ALC.08                        | ALC.09                                                                                      | ALC.10                                                              | ALC.11                                                                                                                                        | ALC.12                                                              | ALC.13                                                              | ALC.14                                          | ALC.15                                                                                                                                                                                                                        | ALC.16                                                                                                                                             |
|-----------------------------|-----------------------------------|---------------------------------------------------------------------------------------------------------------------------------------------------------------------------|--------------------------------------------------------------------------------------------------|--------------------------------------------------------------------------------------|--------------------------------------------------------------------------------------|----------------------------------------------------------------------------------------------------------------------------------------------------------------------|-----------------------------------------------------------|------------------------------------------------------------------------|-------------------------------|---------------------------------------------------------------------------------------------|---------------------------------------------------------------------|-----------------------------------------------------------------------------------------------------------------------------------------------|---------------------------------------------------------------------|---------------------------------------------------------------------|-------------------------------------------------|-------------------------------------------------------------------------------------------------------------------------------------------------------------------------------------------------------------------------------|----------------------------------------------------------------------------------------------------------------------------------------------------|
|                             | Current Use                       |                                                                                                                                                                           |                                                                                                  |                                                                                      |                                                                                      |                                                                                                                                                                      |                                                           |                                                                        |                               |                                                                                             |                                                                     |                                                                                                                                               |                                                                     |                                                                     |                                                 |                                                                                                                                                                                                                               |                                                                                                                                                    |
| Availability<br>Assessment  | Intentions                        |                                                                                                                                                                           |                                                                                                  |                                                                                      |                                                                                      |                                                                                                                                                                      |                                                           |                                                                        |                               |                                                                                             |                                                                     |                                                                                                                                               |                                                                     |                                                                     |                                                 |                                                                                                                                                                                                                               |                                                                                                                                                    |
| Availa                      | Legal                             |                                                                                                                                                                           |                                                                                                  |                                                                                      |                                                                                      |                                                                                                                                                                      |                                                           |                                                                        |                               |                                                                                             |                                                                     |                                                                                                                                               |                                                                     |                                                                     |                                                 |                                                                                                                                                                                                                               |                                                                                                                                                    |
|                             | Ownership                         |                                                                                                                                                                           |                                                                                                  |                                                                                      |                                                                                      |                                                                                                                                                                      |                                                           |                                                                        |                               |                                                                                             |                                                                     |                                                                                                                                               |                                                                     |                                                                     |                                                 |                                                                                                                                                                                                                               |                                                                                                                                                    |
| <b>.</b>                    | Local Market Analysis             |                                                                                                                                                                           |                                                                                                  |                                                                                      |                                                                                      |                                                                                                                                                                      |                                                           |                                                                        |                               |                                                                                             |                                                                     |                                                                                                                                               |                                                                     |                                                                     |                                                 |                                                                                                                                                                                                                               |                                                                                                                                                    |
| ability                     | SHLAA History                     |                                                                                                                                                                           |                                                                                                  |                                                                                      |                                                                                      |                                                                                                                                                                      |                                                           |                                                                        |                               |                                                                                             |                                                                     |                                                                                                                                               |                                                                     |                                                                     |                                                 |                                                                                                                                                                                                                               |                                                                                                                                                    |
| Achievability<br>Assessment | Planning History                  |                                                                                                                                                                           |                                                                                                  |                                                                                      |                                                                                      |                                                                                                                                                                      |                                                           |                                                                        |                               |                                                                                             |                                                                     |                                                                                                                                               |                                                                     |                                                                     |                                                 |                                                                                                                                                                                                                               |                                                                                                                                                    |
| -                           | Viability                         |                                                                                                                                                                           |                                                                                                  |                                                                                      |                                                                                      |                                                                                                                                                                      |                                                           |                                                                        |                               |                                                                                             |                                                                     |                                                                                                                                               |                                                                     |                                                                     |                                                 |                                                                                                                                                                                                                               |                                                                                                                                                    |
|                             | Availability                      |                                                                                                                                                                           |                                                                                                  |                                                                                      |                                                                                      |                                                                                                                                                                      |                                                           |                                                                        |                               |                                                                                             |                                                                     |                                                                                                                                               |                                                                     |                                                                     |                                                 |                                                                                                                                                                                                                               |                                                                                                                                                    |
|                             | Suitability -<br>Environmental    | Landscape impact.<br>Impact on<br>settlement<br>character. Setting<br>of listed building                                                                                  | Impact on settlement form                                                                        | Impact on settlement form                                                            | Landscape impact.<br>Impact on<br>settlement form                                    | Landscape impact.<br>Impact on<br>settlement form                                                                                                                    | Landscape impact.<br>Impact on<br>settlement<br>character | Impact on<br>settlement<br>character.<br>Coalescence with<br>Kinwarton | Landscape impact              | Landscape impact.<br>Impact on<br>settlement<br>character.<br>Coalescence with<br>Kinwarton | Setting of<br>Conservation Area                                     | Conservation<br>Area (part of site),<br>Scheduled<br>Monument (part of<br>site)                                                               | Landscape impact.<br>Impact on<br>settlement<br>character           | Landscape impact.<br>Impact on<br>settlement<br>character           | Landscape impact.<br>Tree Preservation<br>Order | Landscape impact.<br>Impact on<br>settlement<br>character                                                                                                                                                                     | Landscape impact.<br>Scheduled<br>Monument                                                                                                         |
|                             | Suitability - Technical           |                                                                                                                                                                           | Provision of<br>vehicle access.<br>Adjacent to<br>proposed industrial<br>estate. Gas<br>pipeline | Provision of<br>vehicle access.<br>Adjacent to<br>industrial estate.<br>Gas pipeline | Provision of<br>vehicle access.<br>Adjacent to<br>industrial estate.<br>Gas pipeline | Provision of<br>vehicle access.<br>Adjacent to<br>industrial estate.<br>Gas pipeline                                                                                 |                                                           |                                                                        | Loss of school playing fields |                                                                                             | Provision of<br>vehicle access.<br>Loss of school<br>playing fields | Flood risk. Loss of<br>allotments (part of<br>site)                                                                                           | Provision of<br>vehicle access.<br>Flood risk (part of<br>site)     | Provision of<br>vehicle access.<br>Flood risk (part of<br>site)     | Provision of vehicle access                     | Provision of vehicle access                                                                                                                                                                                                   | Flood risk                                                                                                                                         |
| ŧ                           | Achievability                     |                                                                                                                                                                           |                                                                                                  |                                                                                      |                                                                                      |                                                                                                                                                                      |                                                           |                                                                        |                               |                                                                                             |                                                                     |                                                                                                                                               |                                                                     |                                                                     |                                                 |                                                                                                                                                                                                                               |                                                                                                                                                    |
| Overall Assessme            | Initial Overall<br>Deliverability |                                                                                                                                                                           |                                                                                                  |                                                                                      |                                                                                      |                                                                                                                                                                      | Green Belt                                                |                                                                        |                               |                                                                                             |                                                                     |                                                                                                                                               | Dependent on<br>development of<br>land to north of<br>Allimore Lane | Dependent on<br>development of<br>land to north of<br>Allimore Lane | Dependent on development of land to north-west  | Flood risk (part of site)                                                                                                                                                                                                     | Flood risk (part of site)                                                                                                                          |
| Overall                     | Scope for Mitigation              | Sensitivity of site<br>at approach to<br>town and impact<br>on setting of listed<br>building means<br>that effective<br>environmental<br>mitigation cannot<br>be achieved | n/a                                                                                              | n/a                                                                                  | n/a                                                                                  | Relationship of<br>site to existing<br>industrial estate<br>and the need to<br>take access<br>through it means<br>that effective<br>mitigation cannot<br>be achieved | See Site Proforma                                         | n/a                                                                    | n/a                           | n/a                                                                                         | n/a                                                                 | Insufficient evidence that impact on Scheduled Mounument and flood risk can be overcome. No means of replacing allotments has been identified | See Site Proforma                                                   | See Site Proforma                                                   |                                                 | Scope to provide vehicular access through Parcels 12/13 and development north of Allimore Lane or off Evesham Street to south has not been resolved. Development would need to avoid flood risk area on northern part of site | Development on<br>northern part of<br>site could be<br>mitigated<br>effectively but site<br>is within a Flood<br>Zone and<br>Scheduled<br>Monument |
|                             | Adjusted Overall Deliverability   |                                                                                                                                                                           |                                                                                                  |                                                                                      |                                                                                      |                                                                                                                                                                      | Green Belt                                                |                                                                        |                               |                                                                                             |                                                                     |                                                                                                                                               | Dependent on<br>development of<br>land to north of<br>Allimore Lane | Dependent on<br>development of<br>land to north of<br>Allimore Lane | Dependent on development of land to north-west  |                                                                                                                                                                                                                               |                                                                                                                                                    |
| city                        | Net Site Area (Ha)                |                                                                                                                                                                           |                                                                                                  |                                                                                      |                                                                                      |                                                                                                                                                                      | 1.5                                                       |                                                                        |                               |                                                                                             |                                                                     |                                                                                                                                               | 2.0                                                                 | 4.0                                                                 | 2.0                                             |                                                                                                                                                                                                                               |                                                                                                                                                    |
| Capa                        | 30dph of net area                 |                                                                                                                                                                           |                                                                                                  |                                                                                      |                                                                                      |                                                                                                                                                                      | 45                                                        |                                                                        |                               |                                                                                             |                                                                     |                                                                                                                                               | 60                                                                  | 120                                                                 | 60                                              |                                                                                                                                                                                                                               |                                                                                                                                                    |
| Dwelling Capacity           | 35dph of net area                 |                                                                                                                                                                           |                                                                                                  |                                                                                      |                                                                                      |                                                                                                                                                                      |                                                           |                                                                        |                               |                                                                                             |                                                                     |                                                                                                                                               |                                                                     |                                                                     |                                                 |                                                                                                                                                                                                                               |                                                                                                                                                    |
| ð                           | 40dph of net area                 |                                                                                                                                                                           |                                                                                                  |                                                                                      |                                                                                      |                                                                                                                                                                      |                                                           |                                                                        |                               |                                                                                             |                                                                     |                                                                                                                                               |                                                                     |                                                                     |                                                 |                                                                                                                                                                                                                               |                                                                                                                                                    |
|                             | 1- 5 Years                        |                                                                                                                                                                           |                                                                                                  |                                                                                      |                                                                                      |                                                                                                                                                                      | 45                                                        |                                                                        |                               |                                                                                             |                                                                     |                                                                                                                                               | 30                                                                  | 30                                                                  | 30                                              |                                                                                                                                                                                                                               |                                                                                                                                                    |
| Timescale                   | 6 – 10 Years                      |                                                                                                                                                                           |                                                                                                  |                                                                                      |                                                                                      |                                                                                                                                                                      |                                                           |                                                                        |                               |                                                                                             |                                                                     |                                                                                                                                               | 30                                                                  | 90                                                                  | 30                                              |                                                                                                                                                                                                                               |                                                                                                                                                    |
| Time                        | 11 – 15 Years                     |                                                                                                                                                                           |                                                                                                  |                                                                                      |                                                                                      |                                                                                                                                                                      |                                                           |                                                                        |                               |                                                                                             |                                                                     |                                                                                                                                               |                                                                     |                                                                     |                                                 |                                                                                                                                                                                                                               |                                                                                                                                                    |
|                             | 16+ Years                         |                                                                                                                                                                           |                                                                                                  |                                                                                      |                                                                                      |                                                                                                                                                                      |                                                           |                                                                        |                               |                                                                                             |                                                                     |                                                                                                                                               |                                                                     |                                                                     |                                                 |                                                                                                                                                                                                                               |                                                                                                                                                    |