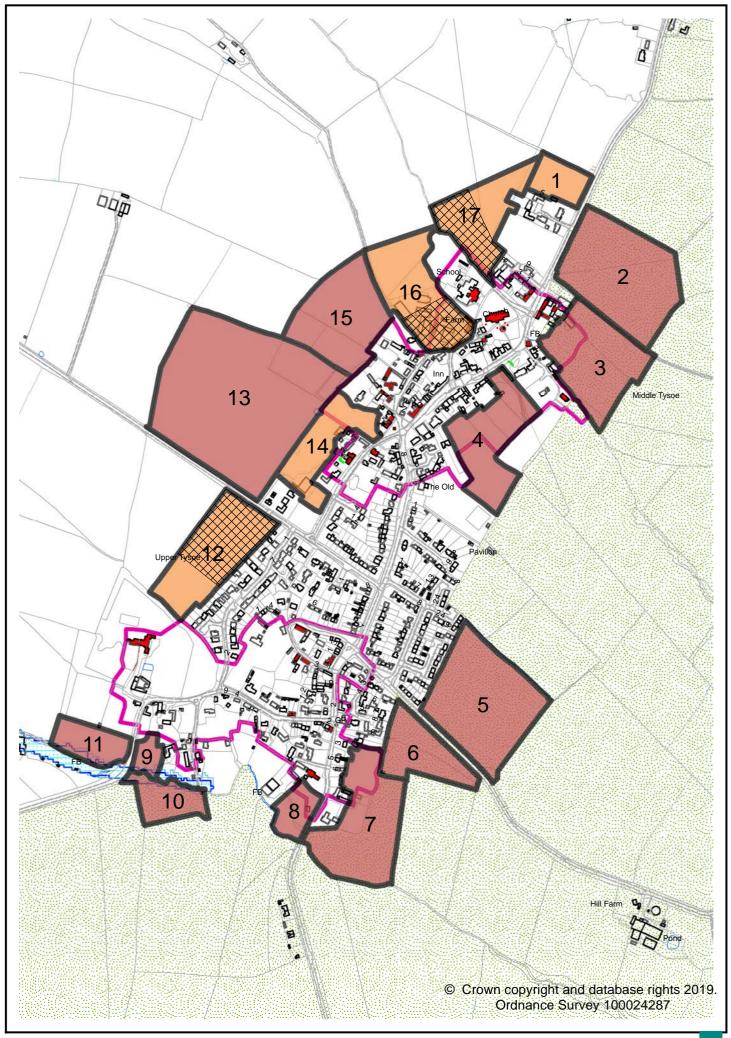

|                                                                                         |                                                                    |                                                                                                                                                                                                           |                                                                                |                                  |                                                                                |                                                                                     |                                                                                          |



### WELFORD-ON-AVON LAND PARCELS ASSESSMENT - REVISED 2019

|                             | Reference Number                         | WELF.01                | WELF.02                  | WELF.03                | WELF.04                          | WELF.05                                  | WELF.06           | WELF.07                  | WELF.08            | WELF.09A                        | WELF.09B                        | WELF.10                           | WELF.11                 | WELF.12                 | WELF.13                  | WELF.14                 | WELF.15                        | WELF.16                        | WELF.17                           |
|-----------------------------|------------------------------------------|------------------------|--------------------------|---