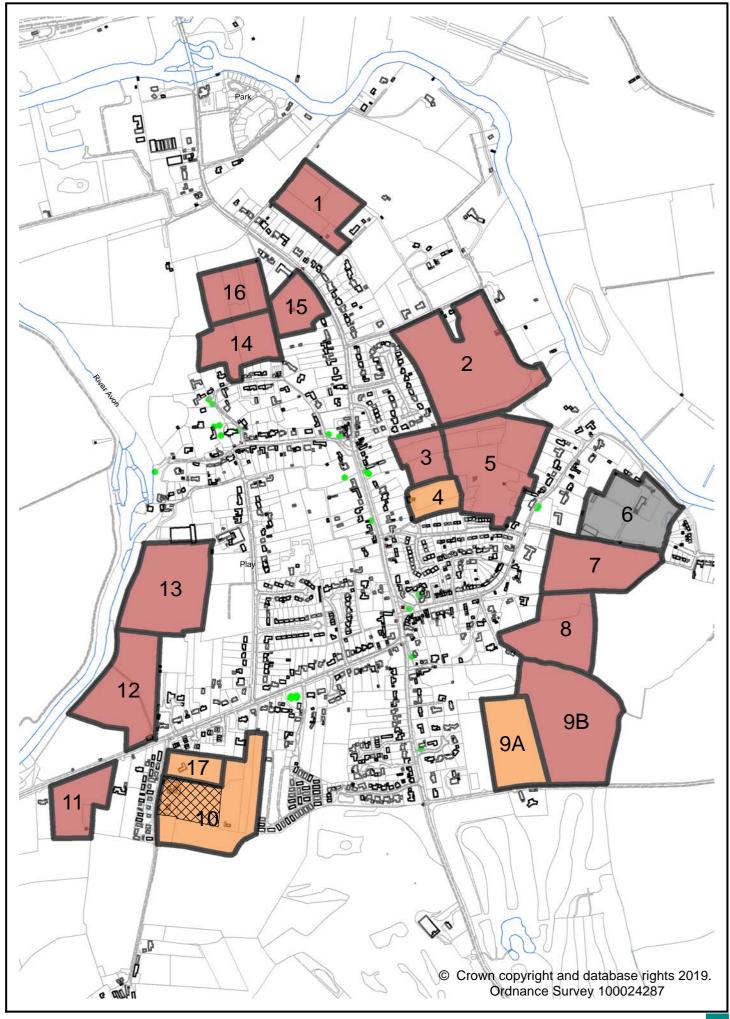

| <u> </u>                                                                                                 | <u> </u>                                                                                                 |                                                                                                          |                                                                                                          | <u> </u>                          |                                                                                                          |                                                               |



### WELLESBOURNE LAND PARCELS ASSESSMENT - REVISED 2019

|                       | Reference Number                                                        | WELL.01                 | WELL.02                 | WELL.03                    | WELL.04                         | WELL.05                         | WELL.06                 | WELL.07A                | WELL.07B                       | WELL.08                  | WELL.09                     | WELL.10                 | WELL.11                           | WELL.12                           | WELL.13                               | WELL.14                                                         | WELL.15                                               | WELL.16                 |
|-----------------------|---------------------------------------