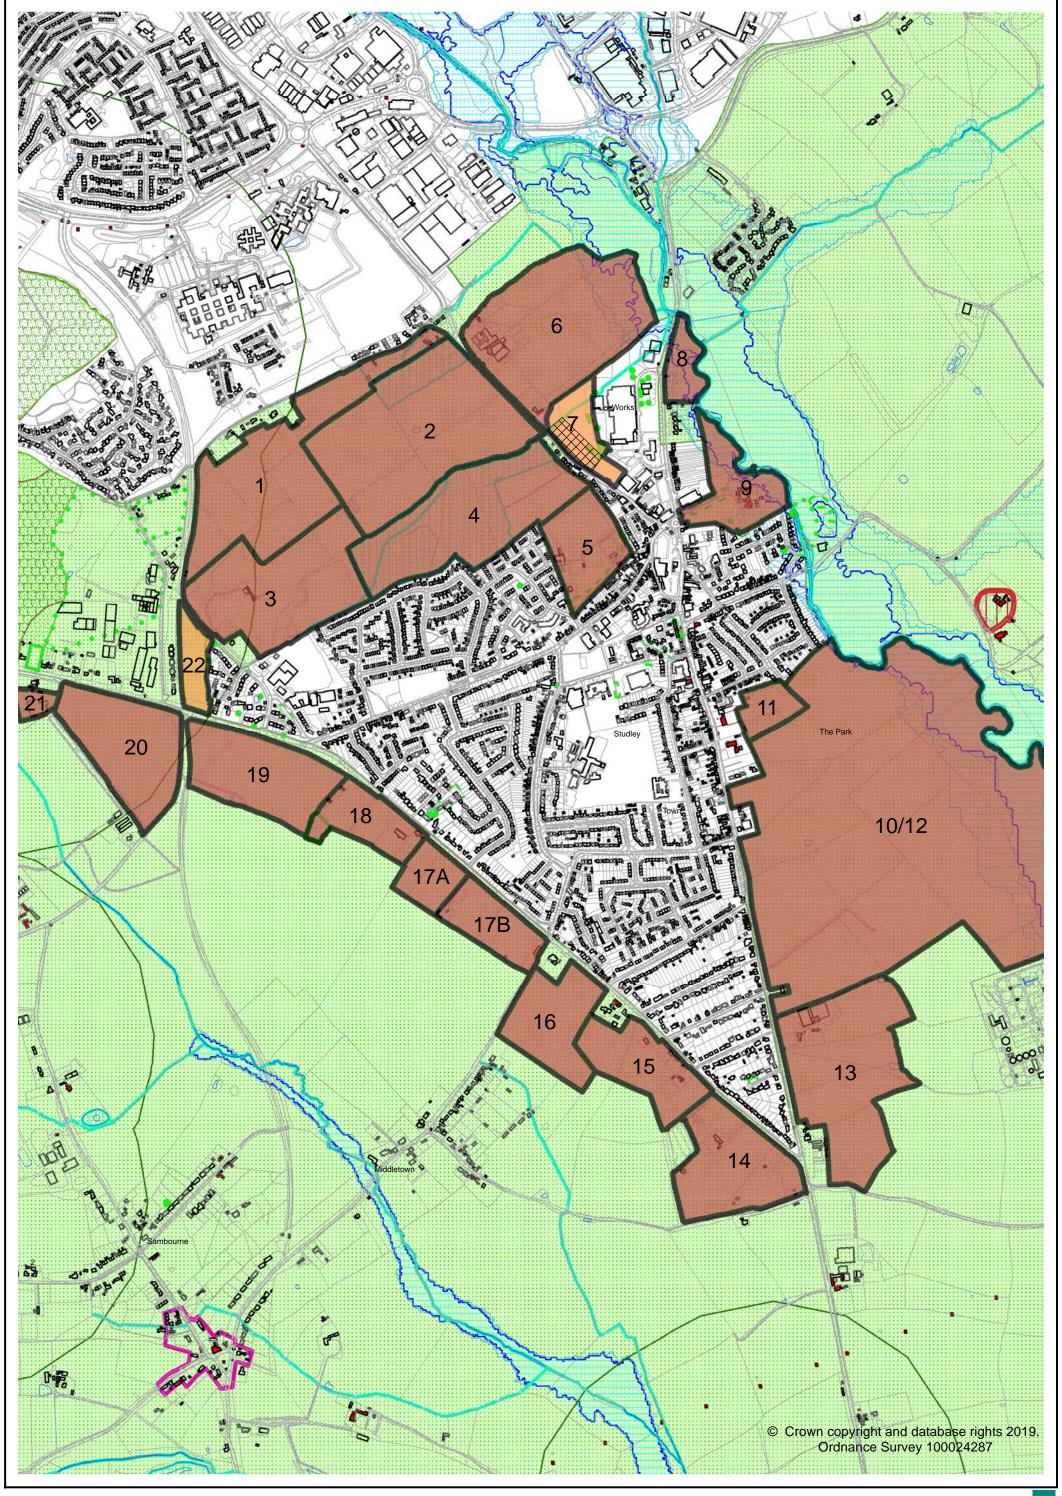

|                                                                                                                                                                             |                                                                            |                                                                            |                                                                            |                                                                            |                                                                                                                                                                                  |                                                                                          |



#### TEMPLE HERDEWYCKE LAND PARCELS ASSESSMENT - REVISED 2019

|                               | Reference Number                         | TEMP.01                         | TEMP.02                         | TEMP.03                         | TEMP.4                          |
|-------------------------------|------------------------------------------|---------------------------------|---------------------------------|---------------------------------|---------------------------------|
| tion                          | Location                                 | East of Banbury<br>Road (north) | East of Banbury<br>Road (south) | West of Banbury<br>Road (south) | West of Banbury<br>Road (north) |
| General Site Information      | Gross Site Area (Ha)                     | 10.0