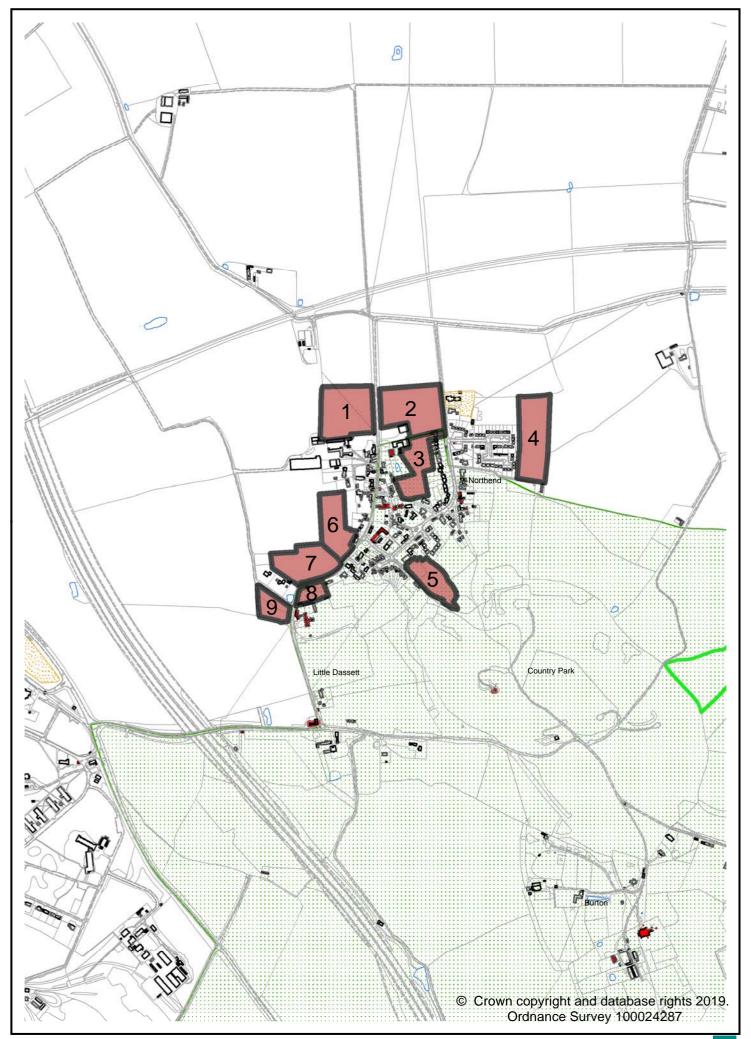

|                                   |
|     |                                              |                                   |
|     |                                              |                                   |
|     |                                              |                                   |
|     |                                              |                                   |
|     |                                              |                                   |
|     |                                              |                                   |
|     |                                              |                                   |
|     |                                              |                                   |



# **OXHILL LAND PARCELS ASSESSMENT - REVISED 2019**

|                               | Reference Number                         | OXH.01                 | OXH.02                 | OXH.03                 | OXH.04                        | OXH.05                          | OXH.06                        | OXH.07                    | OXH.08                           | OXH.09                             | OXH.10                           | OXH.11                   |
|-------------------------------|------------------------------------------|------------------------|------------------------|------------------------|-------------------------------|---------------------------------|-------------------------------|---------------------------|----------------------------------|---------------------