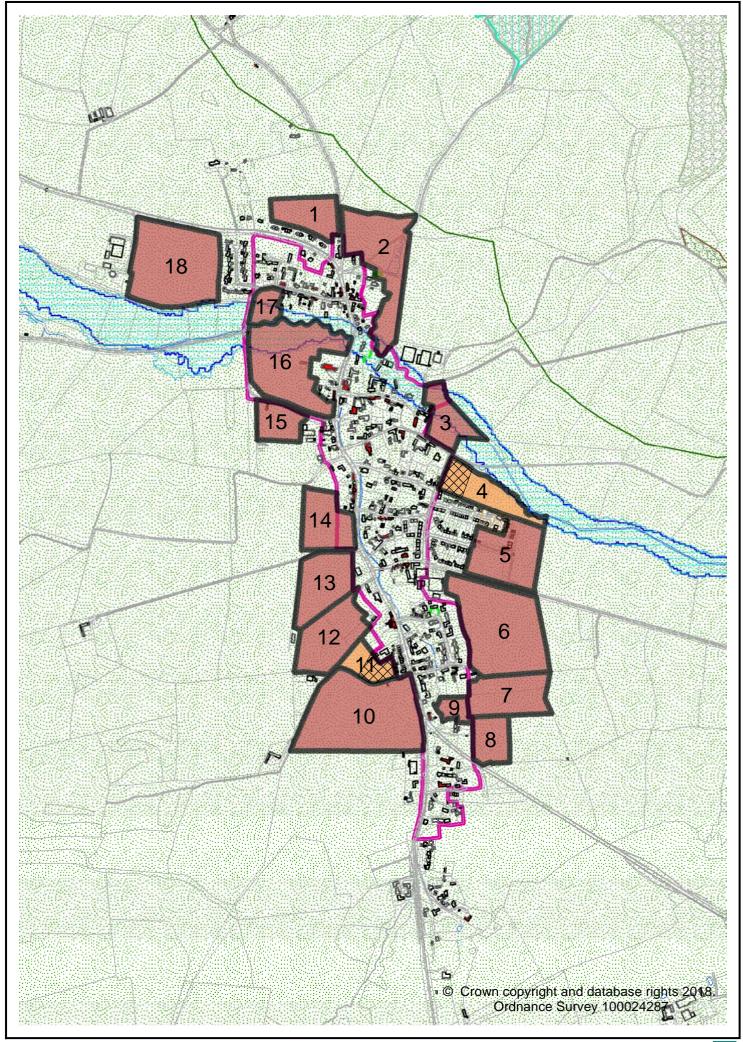

|
|                                                                                                                                                          |                                      |
|                                                                                                                                                          |                                      |
|                                                                                                                                                          |                                      |
|                                                                                                                                                          | titlement aracter. Conservation Area |



# **LONG ITCHINGTON LAND PARCELS ASSESSMENT - REVISED 2019**

|                               | Reference Number                         | LONG.01                        | LONG.02                        | LONG.03                  | LONG.04                               | LONG.05                               | LONG.06                    | LONG.07                   | LONG.08                 | LONG.09                         | LONG.10           |
|-------------------------------|------------------------------------------|--------------------------------|--------------------------------|--------------------------|---------------------------------------|---------------------------------------|----------------------------|---------------------------|-------------------------|-----------------