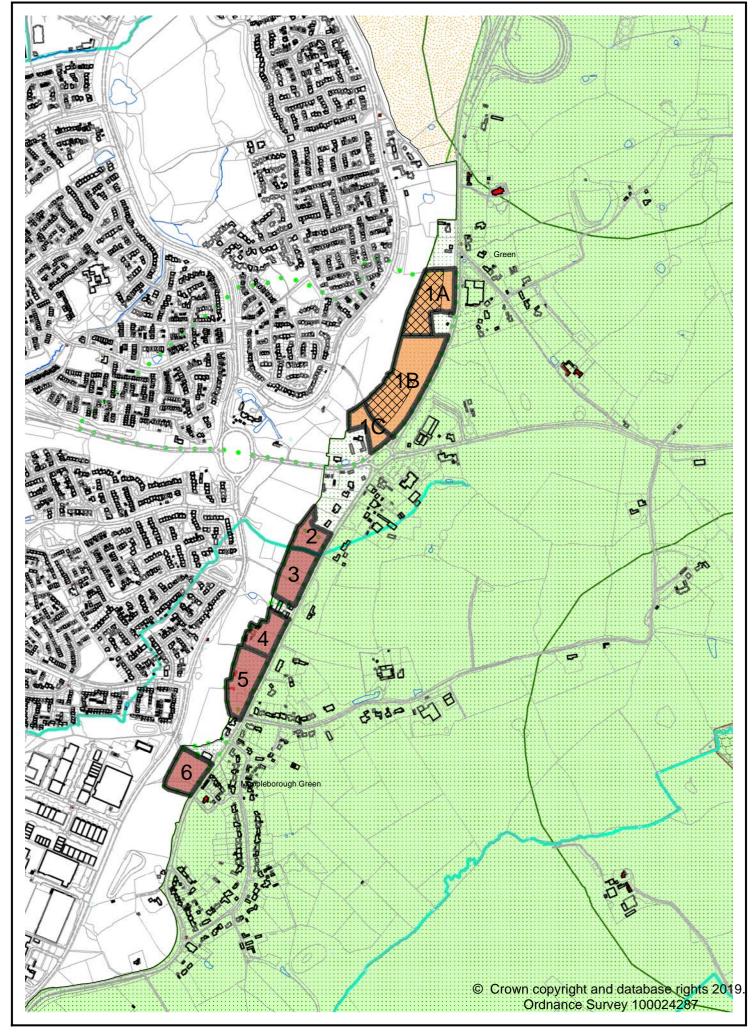

| I                                                                                                                                                                                                                     | I                                                                                                                                                                                                                         | 1                                                                                                                                                                                                                         |



# MORETON MORRELL LAND PARCELS ASSESSMENT - REVISED 2019

|                               | Reference Number                         | MM.01                           | MM.02                           | MM.03                  | MM.04                         | MM.05                         | MM.06                   | MM.07                   | MM.08                   | MM.09           | MM.10                        | MM.11                       |
|-------------------------------|------------------------------------------|---------------------------------|---------------------------------|------------------------|-------------------------------|-------------------------------|-------------------------|-------------------------|-------------------------|-----------------|--------------------