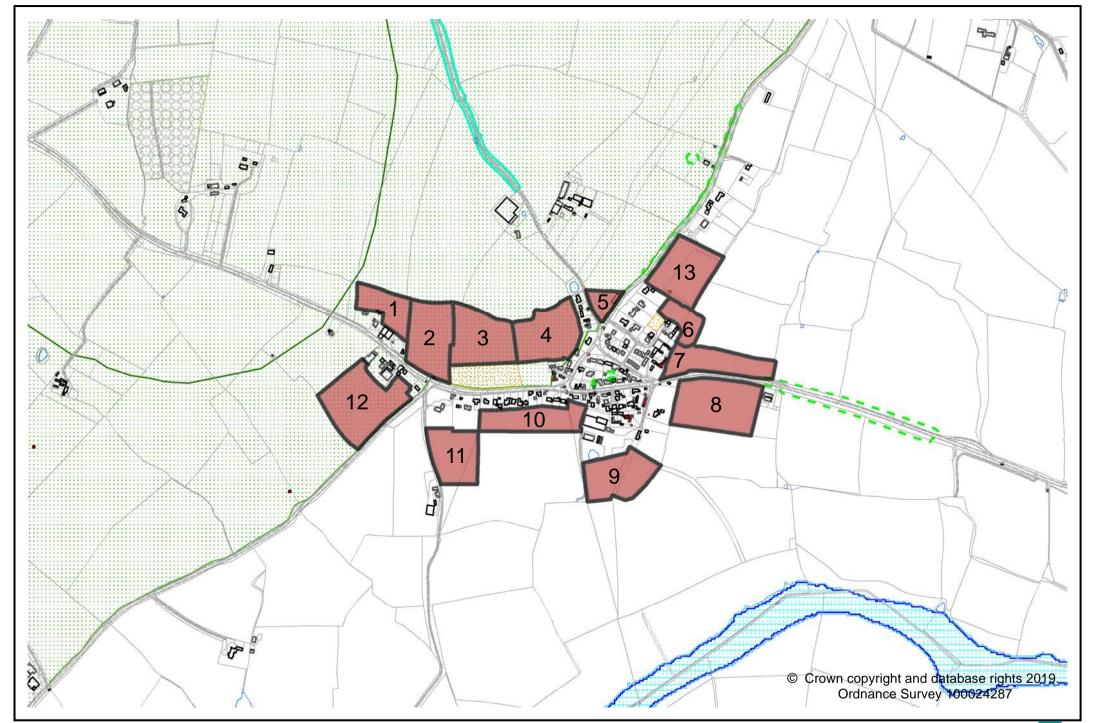

|                                                                                                                           |                                                            |                                        |                                                                                |                                                           |                                                           |                                                           |                                                                                                                                                                                                                           |                                                           | '                |



## PRIORS MARSTON LAND PARCELS ASSESSMENT - REVISED 2019

|                               | Reference Number                         | PM.01                      | PM.02                 | PM.03                 | PM.04                     | PM.05                     | PM.06                    | PM.07                    | PM.08                     | PM.09                            | PM.10                            | PM.11                           | PM.12                           | PM.13                    | PM.14                                 | PM.15                                  | PM.16                                 |
|-------------------------------|------------------------------------------|----------------------------|-----------------------|-----------------------|---------