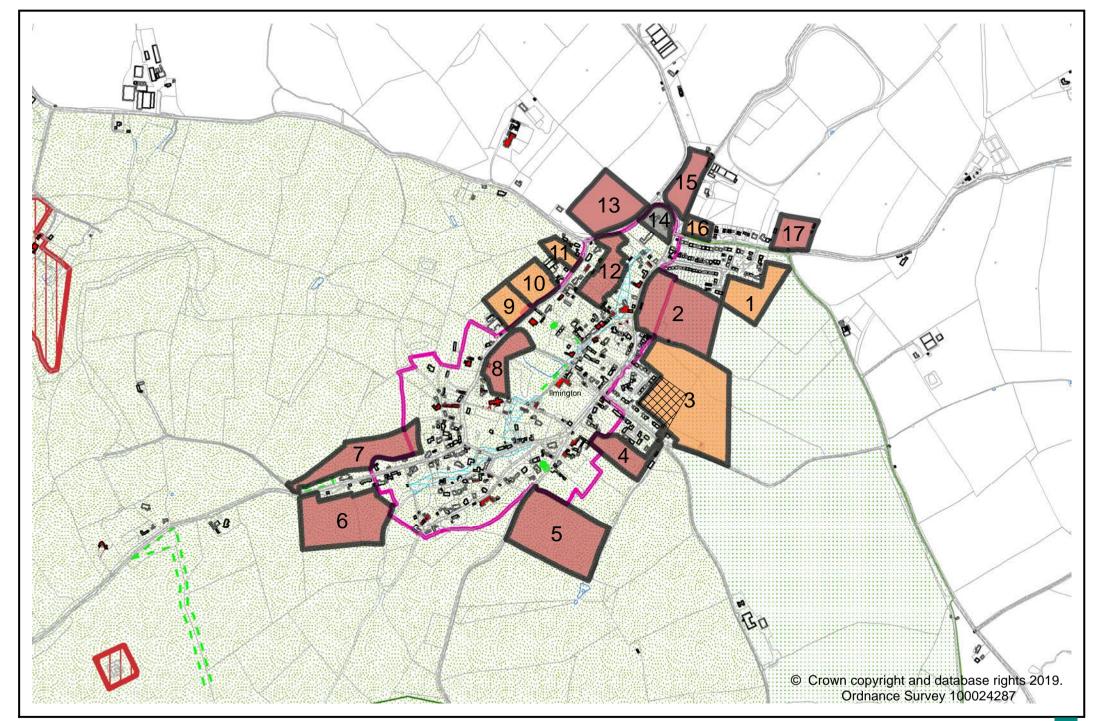

|                                                           |                                                           |                                                           |                                                            |                      |                                                      |                              |                                                                                 |           |                         |                                                                                                                                                                                              |                      |                  |



### **KINETON LAND PARCELS ASSESSMENT - REVISED 2019**

|                               | Reference Number                            | KIN.01                           | KIN.02                           | KIN.03                     | KIN.04                     | KIN.05                  | KIN.06                  | KIN.07                          | KIN.08                          | KIN.09                                      | KIN.10                                              | KIN.11                                   | KIN.12                                              |
|-------------------------------|---------------------------------------------|----------------------------------|----------------------------------|----------------------------|----------------------------|----------