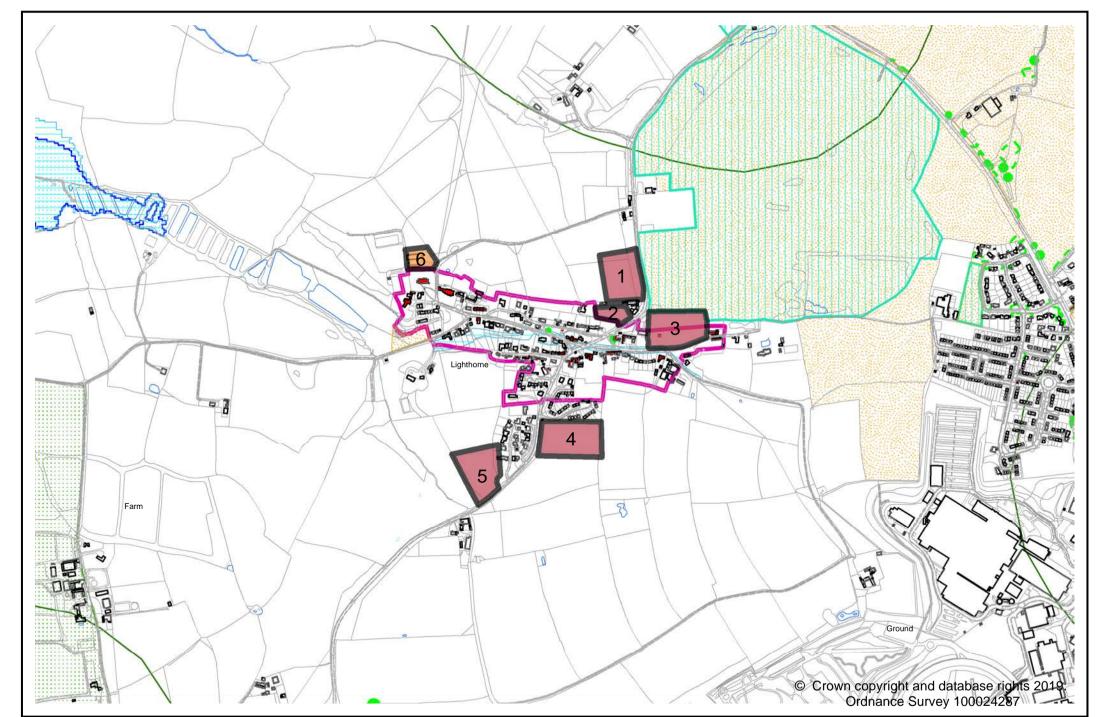

|
|                             |                                   |                                      |                                                                          |                                                                                                                                                                                              |                                      |                                                                                                                                                                                  |                                                                                                                                                             |



### LONG COMPTON LAND PARCELS ASSESSMENT - REVISED 2019

|                               | Reference Number                         | LC.01                     | LC.02                    | LC.03                     | LC.04             | LC.05                     | LC.06                    | LC.07                  | LC.08                   | LC.09                  | LC.10                   |
|-------------------------------|------------------------------------------|---------------------------|--------------------------|---------------------------|-------------------|---------------------------|--------------------------|------------------------|-------------------------|------------------------|-------------------------|
|                               | Location