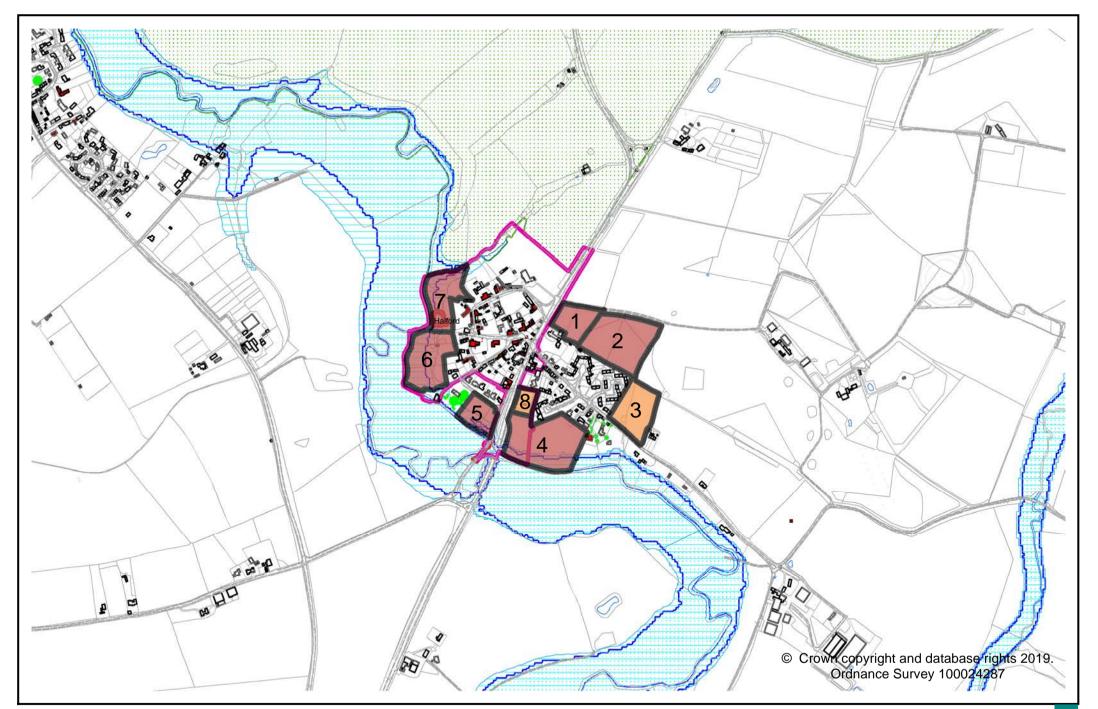

### ALCESTER LAND PARCELS ASSESSMENT - REVISED 2019

|                               | Reference Number                         | ALC.01                     | ALC.02                                      | ALC.03                                               | ALC.04                                         | ALC.05                                        | ALC.06                                           | ALC.07                                              | ALC.08                                       | ALC.09                                          | ALC.10                          | ALC.11                        | ALC.12                           | ALC.13                           | ALC.14                    | ALC.15                                      | ALC.16                     |
|-------------------------------|------------------------------------------|----------------------------|---------------------------------------------|------------------------------------------------------|------------------------------------------------|-----------------------------------------------|--------------------------------------------------|-----------------------------------------------------|----------------------------------------------|-------------------------------------------------|---------------------------------|-------------------------------|----------------------------------|----------------------------------|---------------------------|---------------------------------------------|----------------------------|
| General Site Information      | Location                                 | East of<br>Birmingham Road | North of Arden<br>Road (Coughton<br>Parish) | North of Kinwarton<br>Farm Road<br>[Coughton Parish] | North of Tything<br>Road [Kinwarton<br>Parish] | East of Tything<br>Road [Kinwarton<br>Parish] | North of Captain's<br>Hill [Kinwarton<br>Parish] | Adjacent Canada<br>House Farm<br>[Kinwarton Parish] | East of Gerard<br>Road [Kinwarton<br>Parish] | South of Captains<br>Hill [Kinwarton<br>Parish] | Rear of St<br>Benedict's School | East of Bleachfield<br>Street | South of Allimore<br>Lane (west) | South of Allimore<br>Lane (east) | North of Allimore<br>Lane | West of Evesham<br>Street [Arrow<br>Parish] | South of Stratford<br>Road |
| e Info                        | Gross Site Area (Ha)                     | 2.0                        | 14.0                                        | 3.5                                                  | 5.0                                            | 6.5                                           | 8.0                                              | 8.0                                                 | 2.5                                          | 6.0                                             | 2.5                             | 2.0                           | 3.0                              | 5.0                              | 2.5                       | 4.0                                         | 1.5                        |
| ralSie                        | Greenfield/ Brownfield                   | Greenfield                 | Greenfield                                  | Greenfield                                           | Greenfield                                     | Greenfield                                    | Greenfield                                       | Greenfield                                          | Greenfield                                   | Greenfield                                      | Greenfield                      | Greenfield                    | Greenfield                       | Greenfield                       | Greenfield                | Greenfield                                  | Greenfield                 |
| Gene                          | Land Use                                 | Agriculture                | Agriculture                                 | Agriculture                                          | Unused                                         | Unused                                        | Unused                                           | Agriculture                                         | School Playing<br>Field                      | Agriculture                                     | School Playing<br>Field         | Allotments/<br>Agriculture    | Agriculture                      | Agriculture                      | Unused                    | Agriculture                                 | Agriculture                |
|                               | Green Belt                               |                            |                                             |                                                      |                                                |                                               |                                                  |                                                     |                                              |                                                 |                                 |                               |                                  |                                  |                           |                                             |                            |
|                               | Area of Outstanding Natural<br>Beauty    |                            |                                             |                                                      |                                                |                                               |                                                  |                                                     |                                              |                                                 |                                 |                               |                                  |                                  |                           |                                             |                            |
| suo                           | Conservation Area                        |                            |                                             |                                                      |                                                |                                               |                                                  |                                                     |                                              |                                                 |                                 |                               |                                  |                                  |                           |                                             |                            |
| Major Planning Considerations | European/National Wildlife Site          |                            |                                             |                                                      |                                                |                                               |                                                  |                                                     |                                              |                                                 |                                 |                               |                                  |                                  |                           |                                             |                            |
| Cons                          | Special Landscape Area/Area of Restraint |                            |                                             |                                                      |                                                |                                               |                                                  |                                                     |                                              |                                                 |                                 |                               |                                  |                                  |                           |                                             |                            |
| nning                         | Flood Risk                               |                            |                                             |                                                      |                                                |                                               |                                                  |                                                     |                                              |                                                 |                                 |                               |                                  |                                  |                           |                                             |                            |
| or Pla                        | Heritage Assets                          |                            |                                             |                                                      |                                                |                                               |                                                  |                                                     |                                              |                                                 |                                 |                               |                                  |                                  |                           |                                             |                            |
| Maj                           | Major Infrastructure                     |                            |                                             |                                                      |                                                |                                               |                                                  |                                                     |                                              |                                                 |                                 |                               |                                  |                                  |                           |                                             |                            |
|                               | Agricultural Land Classification         |                            |                                             |                                                      |                                                |                                               |                                                  |                                                     |                                              |                                                 |                                 |                               |                                  |                                  |                           |                                             |                            |
|                               | Minerals and Waste                       |                            |                                             |                                                      |                                                |                                               |                                                  |                                                     |                                              |                                                 |                                 |                               |                                  |                                  |                           |                                             |                            |
|                               | Access to Site (vehicles)                |                            |                                             |                                                      |                                                |                                               |                                                  |                                                     |                                              |                                                 |                                 |                               |                                  |                                  |                           |                                             |                            |
|                               | Access to Site (walking and cycling)     |                            |                                             |                                                      |                                                |                                               |                                                  |                                                     |                                              |                                                 |                                 |                               |                                  |                                  |                           |                                             |                            |
|                               | Accessibility to Local Facilities        |                            |                                             |                                                      |                                                |                                               |                                                  |                                                     |                                              |                                                 |                                 |                               |                                  |                                  |                           |                                             |                            |
|                               | Public Transport                         |                            |                                             |                                                      |                                                |                                               |                                                  |                                                     |                                              |                                                 |                                 |                               |                                  |                                  |                           |                                             |                            |
|                               | Relationship to Highway<br>Network       |                            |                                             |                                                      |                                                |                                               |                                                  |                                                     |                                              |                                                 |                                 |                               |                                  |                                  |                           |                                             |                            |
|                               | Public Right of Way                      |                            |                                             |                                                      |                                                |                                               |                                                  |                                                     |                                              |                                                 |                                 |                               |                                  |                                  |                           |                                             |                            |
|                               | Coalescence                              |                            |                                             |                                                      |                                                |                                               |                                                  |                                                     |                                              |                                                 |                                 |                               |                                  |                                  |                           |                                             |                            |
| tions                         | Settlement Form                          |                            |                                             |                                                      |                                                |                                               |                                                  |                                                     |                                              |                                                 |                                 |                               |                                  |                                  |                           |                                             |                            |
| iderat                        | Settlement Character                     |                            |                                             |                                                      |                                                |                                               |                                                  |                                                     |                                              |                                                 |                                 |                               |                                  |                                  |                           |                                             |                            |
| Cons                          | Neighbouring Amenity                     |                            |                                             |                                                      |                                                |                                               |                                                  |                                                     |                                              |                                                 |                                 |                               |                                  |                                  |                           |                                             |                            |
| Other Planning Considerations | Neighbouring Land Uses                   |                            |                                             |                                                      |                                                |                                               |                                                  |                                                     |                                              |                                                 |                                 |                               |                                  |                                  |                           |                                             |                            |
| ler Pla                       | Non-designated Heritage<br>Asset         |                            |                                             |                                                      |                                                |                                               |                                                  |                                                     |                                              |                                                 |                                 |                               |                                  |                                  |                           |                                             |                            |
| 8                             | Landscape Sensitivity                    |                            |                                             |                                                      |                                                |                                               |                                                  |                                                     |                                              |                                                 |                                 |                               |                                  |                                  |                           |                                             |                            |
|                               | Contaminated Land                        |                            |                                             |                                                      |                                                |                                               |                                                  |                                                     |                                              |                                                 |                                 |                               |                                  |                                  |                           |                                             |                            |
|                               | Tree Preservation Order (TPO)            |                            |                                             |                                                      |                                                |                                               |                                                  |                                                     |                                              |                                                 |                                 |                               |                                  |                                  |                           |                                             |                            |
|                               | Local Wildlife/Geological Site           |                            |                                             |                                                      |                                                |                                               |                                                  |                                                     |                                              |                                                 |                                 |                               |                                  |                                  |                           |                                             |                            |
|                               | Natural Features                         |                            |                                             |                                                      |                                                |                                               |                                                  |                                                     |                                              |                                                 |                                 |                               |                                  |                                  |                           |                                             |                            |
|                               | Pollution                                |                            |                                             |                                                      |                                                |                                               |                                                  |                                                     |                                              |                                                 |                                 |                               |                                  |                                  |                           |                                             |                            |
|                               | Site Assembly                            |                            |                                             |                                                      |                                                |                                               |                                                  |                                                     |                                              |                                                 |                                 |                               |                                  |                                  |                           |                                             |                            |
|                               | Site Topography and Shape                |                            |                                             |                                                      |                                                |                                               |                                                  |                                                     |                                              |                                                 |                                 |                               |                                  |                                  |                           |                                             |                            |

|                             | Reference Number                  | ALC.01                                                                                                                                                                    | ALC.02                                                                                           | ALC.03                                                                               | ALC.04                                                                               | ALC.05                                                                                                                                                               | ALC.06                                                    | ALC.07                                                                 | ALC.08                        | ALC.09                                                                                      | ALC.10                                                              | ALC.11                                                                                                                                        | ALC.12                                                              | ALC.13                                                              | ALC.14                                          | ALC.15                                                                                                                                                                                                                        | ALC.16                                                                                                                                             |
|-----------------------------|-----------------------------------|---------------------------------------------------------------------------------------------------------------------------------------------------------------------------|--------------------------------------------------------------------------------------------------|--------------------------------------------------------------------------------------|--------------------------------------------------------------------------------------|----------------------------------------------------------------------------------------------------------------------------------------------------------------------|-----------------------------------------------------------|------------------------------------------------------------------------|-------------------------------|---------------------------------------------------------------------------------------------|---------------------------------------------------------------------|-----------------------------------------------------------------------------------------------------------------------------------------------|---------------------------------------------------------------------|---------------------------------------------------------------------|-------------------------------------------------|-------------------------------------------------------------------------------------------------------------------------------------------------------------------------------------------------------------------------------|----------------------------------------------------------------------------------------------------------------------------------------------------|
|                             | Current Use                       |                                                                                                                                                                           |                                                                                                  |                                                                                      |                                                                                      |                                                                                                                                                                      |                                                           |                                                                        |                               |                                                                                             |                                                                     |                                                                                                                                               |                                                                     |                                                                     |                                                 |                                                                                                                                                                                                                               |                                                                                                                                                    |
| Availability<br>Assessment  | Intentions                        |                                                                                                                                                                           |                                                                                                  |                                                                                      |                                                                                      |                                                                                                                                                                      |                                                           |                                                                        |                               |                                                                                             |                                                                     |                                                                                                                                               |                                                                     |                                                                     |                                                 |                                                                                                                                                                                                                               |                                                                                                                                                    |
| Availa                      | Legal                             |                                                                                                                                                                           |                                                                                                  |                                                                                      |                                                                                      |                                                                                                                                                                      |                                                           |                                                                        |                               |                                                                                             |                                                                     |                                                                                                                                               |                                                                     |                                                                     |                                                 |                                                                                                                                                                                                                               |                                                                                                                                                    |
|                             | Ownership                         |                                                                                                                                                                           |                                                                                                  |                                                                                      |                                                                                      |                                                                                                                                                                      |                                                           |                                                                        |                               |                                                                                             |                                                                     |                                                                                                                                               |                                                                     |                                                                     |                                                 |                                                                                                                                                                                                                               |                                                                                                                                                    |
| <b>.</b>                    | Local Market Analysis             |                                                                                                                                                                           |                                                                                                  |                                                                                      |                                                                                      |                                                                                                                                                                      |                                                           |                                                                        |                               |                                                                                             |                                                                     |                                                                                                                                               |                                                                     |                                                                     |                                                 |                                                                                                                                                                                                                               |                                                                                                                                                    |
| ability                     | SHLAA History                     |                                                                                                                                                                           |                                                                                                  |                                                                                      |                                                                                      |                                                                                                                                                                      |                                                           |                                                                        |                               |                                                                                             |                                                                     |                                                                                                                                               |                                                                     |                                                                     |                                                 |                                                                                                                                                                                                                               |                                                                                                                                                    |
| Achievability<br>Assessment | Planning History                  |                                                                                                                                                                           |                                                                                                  |                                                                                      |                                                                                      |                                                                                                                                                                      |                                                           |                                                                        |                               |                                                                                             |                                                                     |                                                                                                                                               |                                                                     |                                                                     |                                                 |                                                                                                                                                                                                                               |                                                                                                                                                    |
| -                           | Viability                         |                                                                                                                                                                           |                                                                                                  |                                                                                      |                                                                                      |                                                                                                                                                                      |                                                           |                                                                        |                               |                                                                                             |                                                                     |                                                                                                                                               |                                                                     |                                                                     |                                                 |                                                                                                                                                                                                                               |                                                                                                                                                    |
|                             | Availability                      |                                                                                                                                                                           |                                                                                                  |                                                                                      |                                                                                      |                                                                                                                                                                      |                                                           |                                                                        |                               |                                                                                             |                                                                     |                                                                                                                                               |                                                                     |                                                                     |                                                 |                                                                                                                                                                                                                               |                                                                                                                                                    |
|                             | Suitability -<br>Environmental    | Landscape impact.<br>Impact on<br>settlement<br>character. Setting<br>of listed building                                                                                  | Impact on settlement form                                                                        | Impact on settlement form                                                            | Landscape impact.<br>Impact on<br>settlement form                                    | Landscape impact.<br>Impact on<br>settlement form                                                                                                                    | Landscape impact.<br>Impact on<br>settlement<br>character | Impact on<br>settlement<br>character.<br>Coalescence with<br>Kinwarton | Landscape impact              | Landscape impact.<br>Impact on<br>settlement<br>character.<br>Coalescence with<br>Kinwarton | Setting of<br>Conservation Area                                     | Conservation<br>Area (part of site),<br>Scheduled<br>Monument (part of<br>site)                                                               | Landscape impact.<br>Impact on<br>settlement<br>character           | Landscape impact.<br>Impact on<br>settlement<br>character           | Landscape impact.<br>Tree Preservation<br>Order | Landscape impact.<br>Impact on<br>settlement<br>character                                                                                                                                                                     | Landscape impact.<br>Scheduled<br>Monument                                                                                                         |
|                             | Suitability - Technical           |                                                                                                                                                                           | Provision of<br>vehicle access.<br>Adjacent to<br>proposed industrial<br>estate. Gas<br>pipeline | Provision of<br>vehicle access.<br>Adjacent to<br>industrial estate.<br>Gas pipeline | Provision of<br>vehicle access.<br>Adjacent to<br>industrial estate.<br>Gas pipeline | Provision of<br>vehicle access.<br>Adjacent to<br>industrial estate.<br>Gas pipeline                                                                                 |                                                           |                                                                        | Loss of school playing fields |                                                                                             | Provision of<br>vehicle access.<br>Loss of school<br>playing fields | Flood risk. Loss of<br>allotments (part of<br>site)                                                                                           | Provision of<br>vehicle access.<br>Flood risk (part of<br>site)     | Provision of<br>vehicle access.<br>Flood risk (part of<br>site)     | Provision of vehicle access                     | Provision of vehicle access                                                                                                                                                                                                   | Flood risk                                                                                                                                         |
| ŧ                           | Achievability                     |                                                                                                                                                                           |                                                                                                  |                                                                                      |                                                                                      |                                                                                                                                                                      |                                                           |                                                                        |                               |                                                                                             |                                                                     |                                                                                                                                               |                                                                     |                                                                     |                                                 |                                                                                                                                                                                                                               |                                                                                                                                                    |
| Overall Assessme            | Initial Overall<br>Deliverability |                                                                                                                                                                           |                                                                                                  |                                                                                      |                                                                                      |                                                                                                                                                                      | Green Belt                                                |                                                                        |                               |                                                                                             |                                                                     |                                                                                                                                               | Dependent on<br>development of<br>land to north of<br>Allimore Lane | Dependent on<br>development of<br>land to north of<br>Allimore Lane | Dependent on development of land to north-west  | Flood risk (part of site)                                                                                                                                                                                                     | Flood risk (part of site)                                                                                                                          |
| Overall                     | Scope for Mitigation              | Sensitivity of site<br>at approach to<br>town and impact<br>on setting of listed<br>building means<br>that effective<br>environmental<br>mitigation cannot<br>be achieved | n/a                                                                                              | n/a                                                                                  | n/a                                                                                  | Relationship of<br>site to existing<br>industrial estate<br>and the need to<br>take access<br>through it means<br>that effective<br>mitigation cannot<br>be achieved | See Site Proforma                                         | n/a                                                                    | n/a                           | n/a                                                                                         | n/a                                                                 | Insufficient evidence that impact on Scheduled Mounument and flood risk can be overcome. No means of replacing allotments has been identified | See Site Proforma                                                   | See Site Proforma                                                   |                                                 | Scope to provide vehicular access through Parcels 12/13 and development north of Allimore Lane or off Evesham Street to south has not been resolved. Development would need to avoid flood risk area on northern part of site | Development on<br>northern part of<br>site could be<br>mitigated<br>effectively but site<br>is within a Flood<br>Zone and<br>Scheduled<br>Monument |
|                             | Adjusted Overall Deliverability   |                                                                                                                                                                           |                                                                                                  |                                                                                      |                                                                                      |                                                                                                                                                                      | Green Belt                                                |                                                                        |                               |                                                                                             |                                                                     |                                                                                                                                               | Dependent on<br>development of<br>land to north of<br>Allimore Lane | Dependent on<br>development of<br>land to north of<br>Allimore Lane | Dependent on development of land to north-west  |                                                                                                                                                                                                                               |                                                                                                                                                    |
| city                        | Net Site Area (Ha)                |                                                                                                                                                                           |                                                                                                  |                                                                                      |                                                                                      |                                                                                                                                                                      | 1.5                                                       |                                                                        |                               |                                                                                             |                                                                     |                                                                                                                                               | 2.0                                                                 | 4.0                                                                 | 2.0                                             |                                                                                                                                                                                                                               |                                                                                                                                                    |
| Capa                        | 30dph of net area                 |                                                                                                                                                                           |                                                                                                  |                                                                                      |                                                                                      |                                                                                                                                                                      | 45                                                        |                                                                        |                               |                                                                                             |                                                                     |                                                                                                                                               | 60                                                                  | 120                                                                 | 60                                              |                                                                                                                                                                                                                               |                                                                                                                                                    |
| Dwelling Capacity           | 35dph of net area                 |                                                                                                                                                                           |                                                                                                  |                                                                                      |                                                                                      |                                                                                                                                                                      |                                                           |                                                                        |                               |                                                                                             |                                                                     |                                                                                                                                               |                                                                     |                                                                     |                                                 |                                                                                                                                                                                                                               |                                                                                                                                                    |
| ð                           | 40dph of net area                 |                                                                                                                                                                           |                                                                                                  |                                                                                      |                                                                                      |                                                                                                                                                                      |                                                           |                                                                        |                               |                                                                                             |                                                                     |                                                                                                                                               |                                                                     |                                                                     |                                                 |                                                                                                                                                                                                                               |                                                                                                                                                    |
|                             | 1- 5 Years                        |                                                                                                                                                                           |                                                                                                  |                                                                                      |                                                                                      |                                                                                                                                                                      | 45                                                        |                                                                        |                               |                                                                                             |                                                                     |                                                                                                                                               | 30                                                                  | 30                                                                  | 30                                              |                                                                                                                                                                                                                               |                                                                                                                                                    |
| Timescale                   | 6 – 10 Years                      |                                                                                                                                                                           |                                                                                                  |                                                                                      |                                                                                      |                                                                                                                                                                      |                                                           |                                                                        |                               |                                                                                             |                                                                     |                                                                                                                                               | 30                                                                  | 90                                                                  | 30                                              |                                                                                                                                                                                                                               |                                                                                                                                                    |
| Time                        | 11 – 15 Years                     |                                                                                                                                                                           |                                                                                                  |                                                                                      |                                                                                      |                                                                                                                                                                      |                                                           |                                                                        |                               |                                                                                             |                                                                     |                                                                                                                                               |                                                                     |                                                                     |                                                 |                                                                                                                                                                                                                               |                                                                                                                                                    |
|                             | 16+ Years                         |                                                                                                                                                                           |                                                                                                  |                                                                                      |                                                                                      |                                                                                                                                                                      |                                                           |                                                                        |                               |                                                                                             |                                                                     |                                                                                                                                               |                                                                     |                                                                     |                                                 |                                                                                                                                                                                                                               |                                                                                                                                                    |