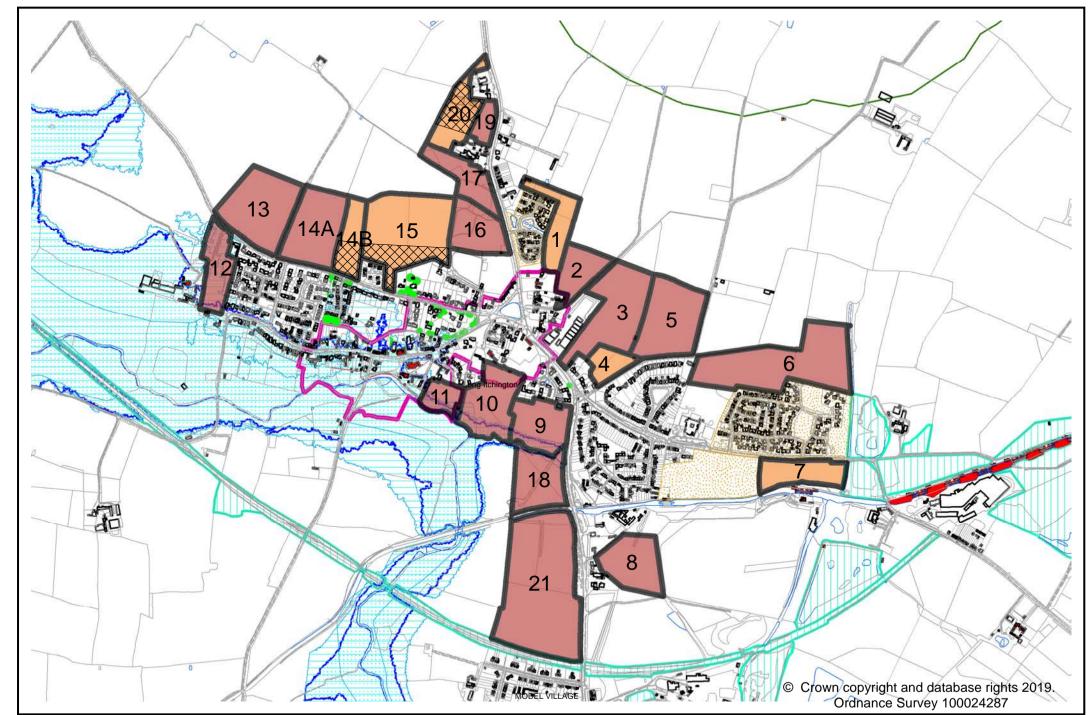

|                                      |                                                           |                                                                                                                                                                                         |                                                                                                                                                                                                           |                                               |                           |                                                                                                                                                                                                     |



# LONG MARSTON LAND PARCELS ASSESSMENT - REVISED 2019

|                               | Reference Number                         | LMAR.01                         | LMAR.02                | LMAR.03                         | LMAR.04                     | LMAR.05                  | LMAR.06               | LMAR.07               | LMAR.08                                 | LMAR.09                                  | LMAR.10                                 |
|-------------------------------|------------------------------------------|---------------------------------|------------------------|---------------------------------|-----------------------------|--------------------------|-----------------------|-----------------------|-----------------------------------------|-------------------------