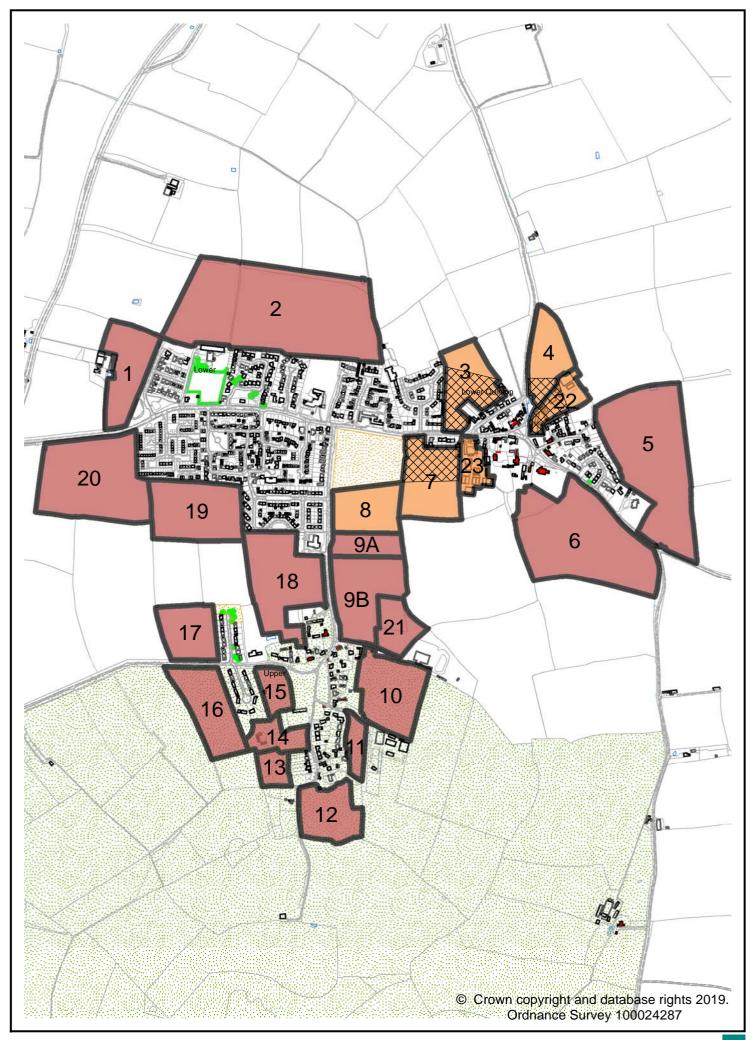

|                                         |                                         |                                         |                                         |                                         |                                                                                                                             |                                                                                                     |                                                                                                                                                         |                                                                              |                                                              |                        |



### SALFORD PRIORS LAND PARCELS ASSESSMENT - REVISED 2019

|                             | Reference Number                         | SALF.01                        | SALF.02                        | SALF.03                    | SALF.04                         | SALF.05                         | SALF.06                         | SALF.07                         | SALF.08                         | SALF.09                          | SALF.10                         | SALF.11                        | SALF.12A                         | SALF.12B                       | SALF.13                        | SALF.14                 | SALF.15                   | SALF.16                   | SALF.17                 |
|-----------------------------|------------------------------------------|--------------