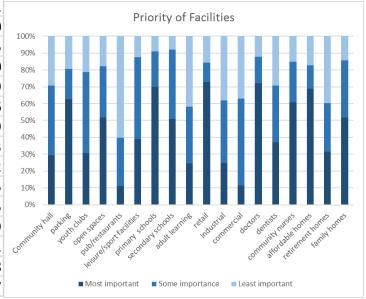

## **Alcester Neighbourhood Plan Stage 2 Survey**

Question 1: What facilities do you think need to be improved or expanded in light of all the new housing Alcester is likely to get? Prioritise the following aspects under the different groups (1-3, where 1= most important and 3= least important of the options available)

|    |                                                                                                         | a                                                                                                         |
|----|---------------------------------------------------------------------------------------------------------|-----------------------------------------------------------------------------------------------------------|
| 1  | 2                                                                                                       | 3                                                                                                         |
| 34 | 48                                                                                                      | 34                                                                                                        |
| 77 | 22                                                                                                      | 24                                                                                                        |
| 36 | 57                                                                                                      | 25                                                                                                        |
| 61 | 36                                                                                                      | 21                                                                                                        |
| 13 | 33                                                                                                      | 70                                                                                                        |
| 47 | 59                                                                                                      | 15                                                                                                        |
| 77 | 23                                                                                                      | 10                                                                                                        |
| 57 | 46                                                                                                      | 9                                                                                                         |
| 27 | 37                                                                                                      | 46                                                                                                        |
| 88 | 14                                                                                                      | 19                                                                                                        |
| 28 | 42                                                                                                      | 43                                                                                                        |
| 13 | 58                                                                                                      | 42                                                                                                        |
| 88 | 19                                                                                                      | 15                                                                                                        |
| 44 | 40                                                                                                      | 35                                                                                                        |
| 76 | 30                                                                                                      | 19                                                                                                        |
| 84 | 17                                                                                                      | 21                                                                                                        |
| 38 | 35                                                                                                      | 48                                                                                                        |
| 61 | 40                                                                                                      | 17                                                                                                        |
|    | 1<br>34<br>77<br>36<br>61<br>13<br>47<br>77<br>57<br>27<br>88<br>28<br>13<br>88<br>44<br>76<br>84<br>38 | 1 2 34 48 77 22 36 57 61 36 13 33 47 59 77 23 57 46 27 37 88 14 28 42 13 58 88 19 44 40 76 30 84 17 38 35 |