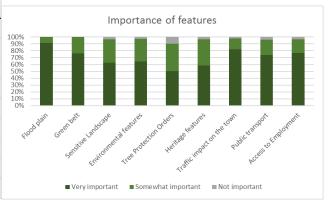

Question 2: When considering development in Alcester how important is protecting the following features? (please tick the column you feel is most appropriate)

|                            | Very      | Somewhat  | Not       |
|----------------------------|-----------|-----------|-----------|
| Important                  | important | important | important |
| Flood plain                | 116       | 11        | 0         |
| Green belt                 | 97        | 30        | 0         |
| Sensitive Landscape        | 79        | 43        | 4         |
| Environmental features     | 80        | 41        | 3         |
| Tree Protection Orders     | 62        | 49        | 12        |
| Heritage features          | 74        | 48        | 4         |
| Traffic impact on the town | 104       | 20        | 3         |
| Public transport           | 93        | 28        | 5         |
| Access to Employment       | 96        | 25        | 4         |