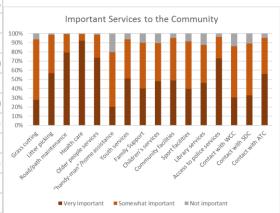

## **Alcester Community Partnership Plan Stage 2 Survey**

Question 1: Which services do you think are important for Alcester? (please tick)

|                           | Not       | Somewhat  | Very      |
|---------------------------|-----------|-----------|-----------|
| Important services        | important | important | important |
| Grass cutting             | 8         | 86        | 36        |
| Litter picking            | 2         | 54        | 73        |
| Road/path maintenance     | 1         | 26        | 103       |
| Health care               | 1         | 9         | 119       |
| Older people services     | 2         | 32        | 96        |
| "handy-man"/home assista  | 26        | 76        | 26        |
| Youth services            | 8         | 54        | 65        |
| Family Support            | 13        | 63        | 51        |
| Children's services       | 13        | 52        | 60        |
| Community facilities      | 6         | 60        | 63        |
| Sport facilities          | 11        | 65        | 50        |
| Library services          | 16        | 53        | 59        |
| Access to police services | 5         | 30        | 95        |
| Contact with WCC          | 18        | 72        | 39        |
| Contact with SDC          | 14        | 73        | 42        |
| Contact with ATC          | 6         | 51        | 72        |