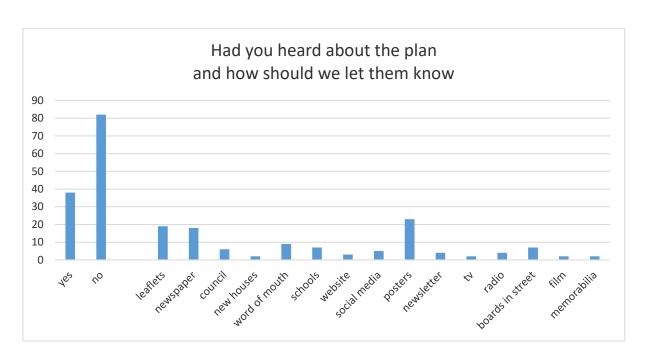

### Question 1

Had you heard about the Alcester Neighbourhood Plan? If yes, how? and could it be better publicised? / or if no, how could it be better advertised?

|     |    | %  |
|-----|----|----|
| yes | 38 | 32 |
| no  | 82 | 68 |

| 19 |
|----|
| 18 |
| 6  |
| 2  |
| 9  |
| 7  |
| 3  |
| 5  |
| 23 |
| 4  |
| 2  |
| 4  |
|    |
| 7  |
| 2  |
| 2  |
|    |