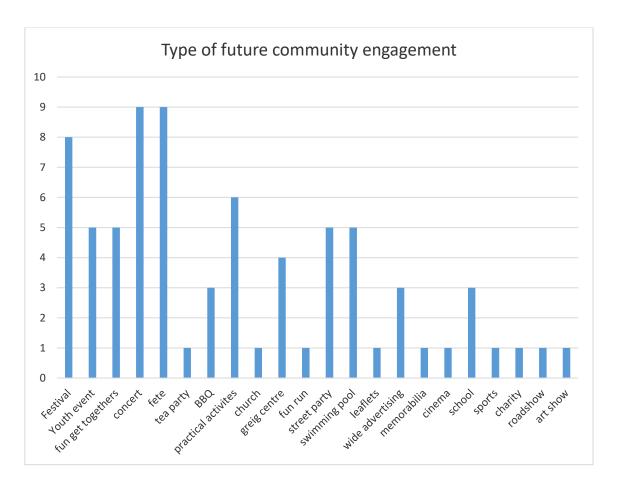

# Question 3

What are your ideas for future "community engagement"?

| Festival            | 8 |
|---------------------|---|
| Youth event         | 5 |
| fun get togethers   | 5 |
| concert             | 9 |
| fete                | 9 |
| tea party           | 1 |
| BBQ                 | 3 |
| practical activites | 6 |
| church              | 1 |
| greig centre        | 4 |
| fun run             | 1 |
| street party        | 5 |
| swimming pool       | 5 |
| leaflets            | 1 |
| wide advertising    | 3 |
| memorabilia         | 1 |
| cinema              | 1 |
| school              | 3 |
| sports              | 1 |
| charity             | 1 |
| roadshow            | 1 |
| art show            | 1 |
|                     |   |