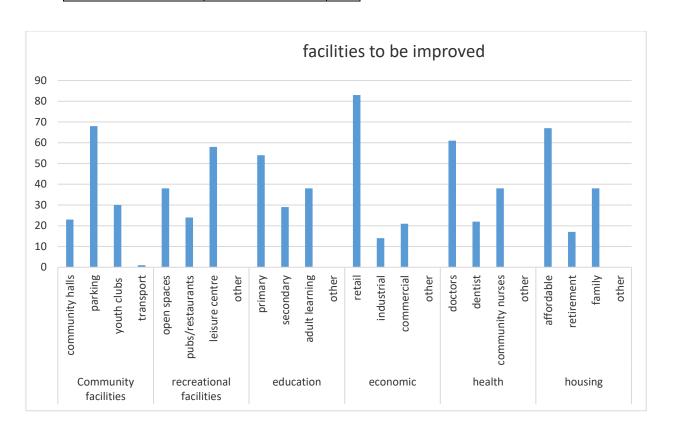

### Question 2

What facilities do you think need to be improved or expanded in light of all the new housing Alcester is likely to get?

|                         | 1                |    |
|-------------------------|------------------|----|
| Community facilities    | community halls  | 23 |
|                         | parking          | 68 |
|                         | youth clubs      | 30 |
|                         | transport        | 1  |
| recreational facilities | open spaces      | 38 |
|                         | pubs/restaurants | 24 |
|                         | leisure centre   | 58 |
|                         | other            |    |
| education               | primary          | 54 |
|                         | secondary        | 29 |
|                         | adult learning   | 38 |
|                         | other            |    |
| economic                | retail           | 83 |
|                         | industrial       | 14 |
|                         | commercial       | 21 |
|                         | other            |    |
| health                  | doctors          | 61 |
|                         | dentist          | 22 |
|                         | community        |    |
|                         | nurses           | 38 |
|                         | other            |    |
| housing                 | affordable       | 67 |
|                         | retirement       | 17 |
|                         | family           | 38 |
|                         | other            |    |