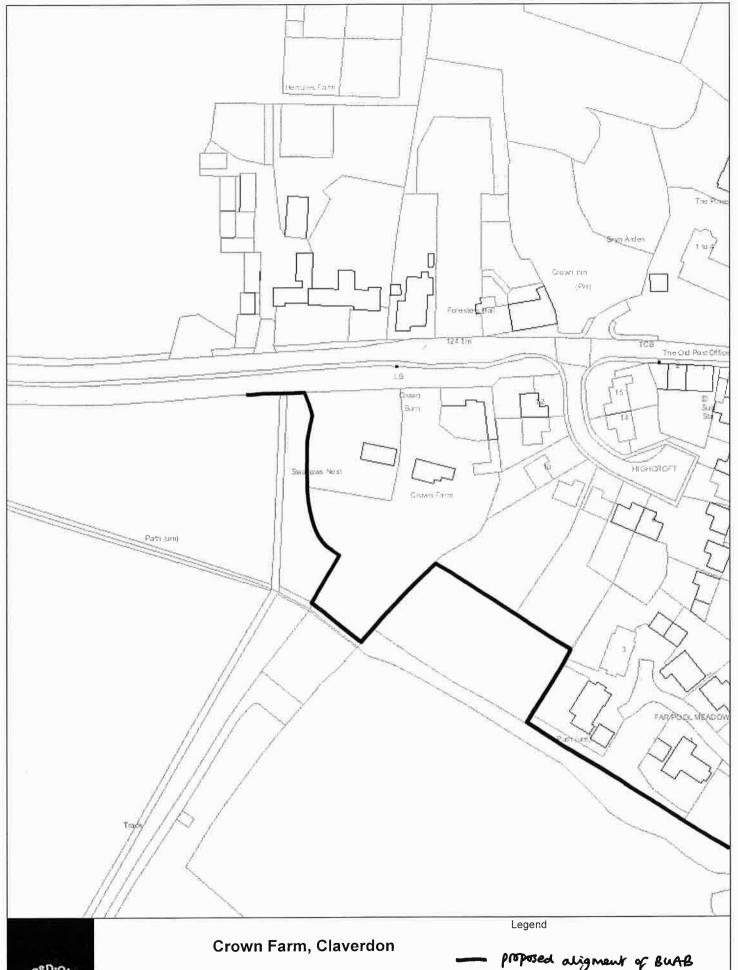

From: Matthew Neal Sent: 30 April 2019 14:01

To: Margo Key <<u>claverdonpc@gmail.com</u>>

Subject: RE: Claverdon NDP Independent Examination

Dear Margo,

The land in question is residential curtilage associated with Crown Farmhouse. Please find attached a site location plan showing the dwelling and its associated curtilage which was approved as part of planning application from 2013, ref: 13/02493/FUL in relation to conversion of an outbuilding to living accommodation. The other document attached here is SDC's interpretation of the re-aligned BUAB taking into account this residential land which may be of assistance.

## **EXISTING**

. . . . .

- proposed alignment of BUAB including residential curtilage of Crown Farm House.