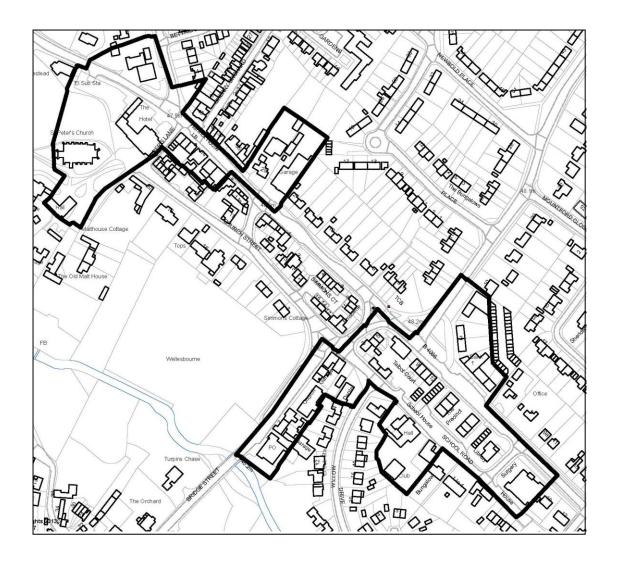

# Retail Development and Main Centres (Policy CS.22) Wellesbourne village centre boundary CIL Rate Retail A1-A5 £0 per square metre Outside boundary: CIL Rate Retail A1-A5 £120 per square metre Not to scale N © Crown copyright and database rights 2013. Ordnance Survey 100024287