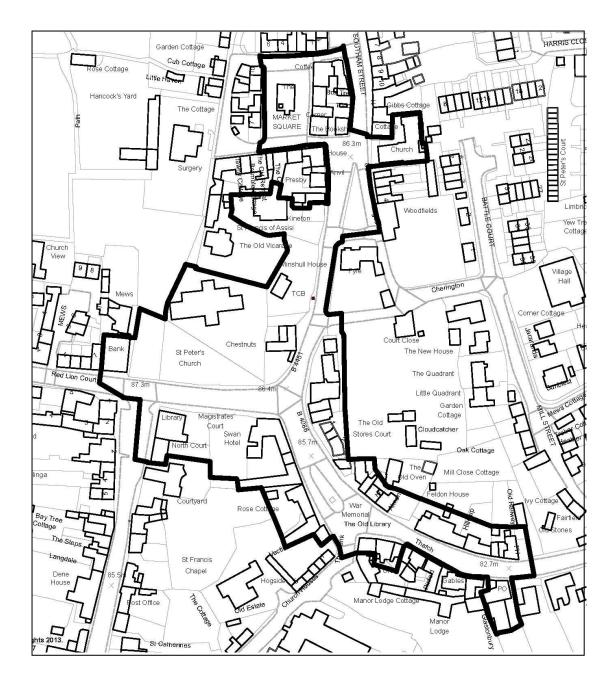

### **Retail Development and Main Centres** (Policy CS.22)

Alcester town centre boundary

CIL Rate Retail A1-A5 £0 per square metre Outside boundary:

CIL Rate Retail Á1-A5 £120 per square metre

Not to scale

© Crown copyright and database rights 2013. Ordnance Survey 100024287