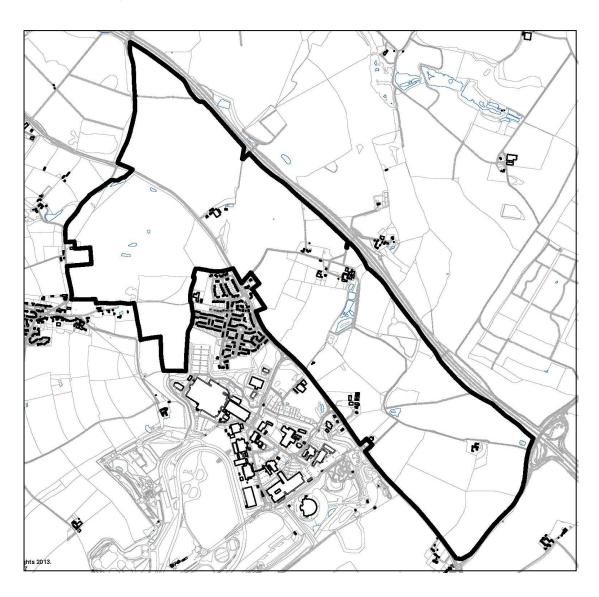

### **Community Infrastructure Levy Maps**

### **Canal Quarter Regeneration Zone**



Canal Quarter Regeneration Zone (Policy SUA.1)

CIL Rate £85 per square metre for residential development CIL Rate Retail A1-A5 £ 120 per square metre

Not to scale

Crown copyright and database rights 2013. Ordnance Survey 100024287

### **Long Marston Airfield new settlement**





### **Gaydon/Lighthorne Heath new settlement**





### Proposed boundaries of town and village centres



### **Retail Development and Main Centres** (Policy CS.22)

Stratford-upon-Avon town centre boundary CIL Rate Retail A1-A5 £0 per square metre Outside boundary:



CIL Rate Retail A1-A5 £120 per square metre



Not to scale

© Crown copyright and database rights 2013. Ordnance Survey 100024287



### **Retail Development and Main Centres** (Policy CS.22)

Alcester town centre boundary

CIL Rate Retail A1-A5 £0 per square metre Outside boundary:

CIL Rate Retail Á1-A5 £120 per square metre



Not to scale

© Crown copyright and database rights 2013. Ordnance Survey 100024287



### **Retail Development and Main Centres** (Policy CS.22)

Henley-in-Arden town centre boundary CIL Rate Retail A1-A5 £0 per square metre Outside boundary: