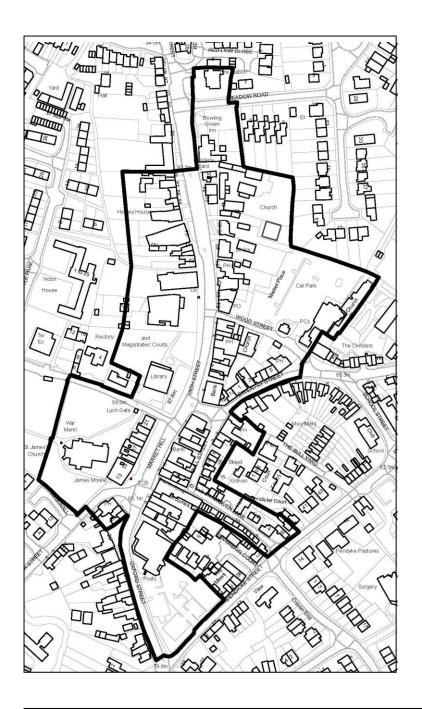

### **Retail Development and Main Centres** (Policy CS.22)

Henley-in-Arden town centre boundary CIL Rate Retail A1-A5 £0 per square metre Outside boundary:

CIL Rate Retail A1-A5 £120 per square metre

Not to scale