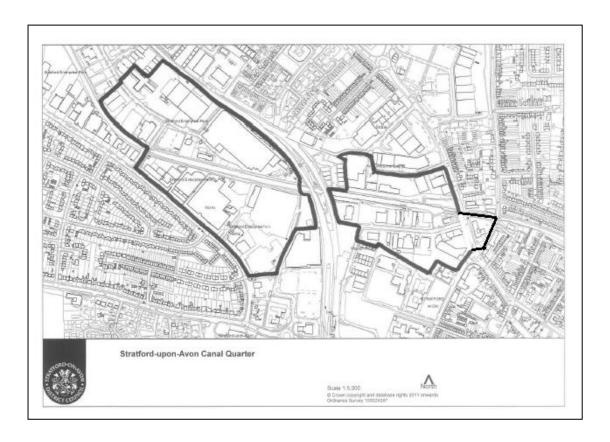

### **Canal Quarter Regeneration Zone**

Canal Quarter Regeneration Zone (Policy SUA.1)

CIL Rate £85 per square metre for residential development CIL Rate Retail A1-A5 £ 120 per square metre

Not to scale

Crown copyright and database rights 2013. Ordnance Survey 100024287