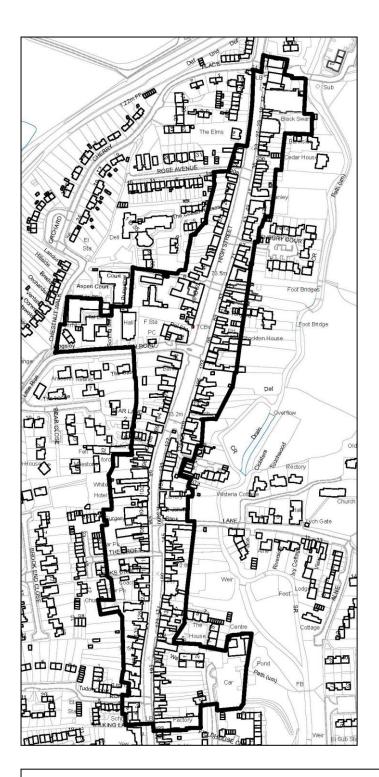

### Retail Development and Main Centres (Policy CS.22) Shipston-on-Stour town centre boundary CIL Rate Retail A1-A5 £0 per square metre Outside boundary: CIL Rate Retail A1-A5 £120 per square metre Not to scale N © Crown copyright and database rights 2013. Ordnance Survey 100024287