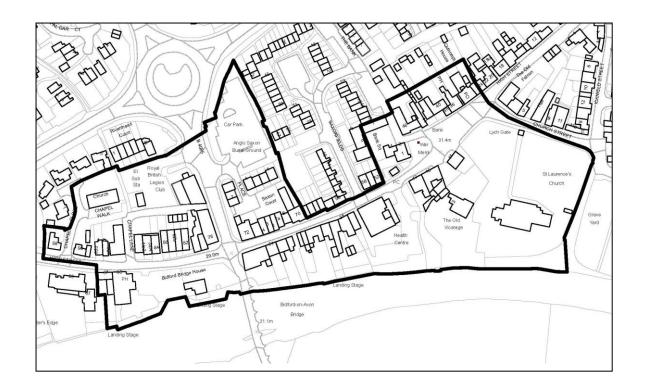

# Retail Development and Main Centres (Policy CS.22) Bidford-on-Avon village centre boundary CIL Rate Retail A1-A5 £0 per square metre Outside boundary: CIL Rate Retail A1-A5 £120 per square metre Not to scale Crown copyright and database rights 2013. Ordnance Survey 100024287