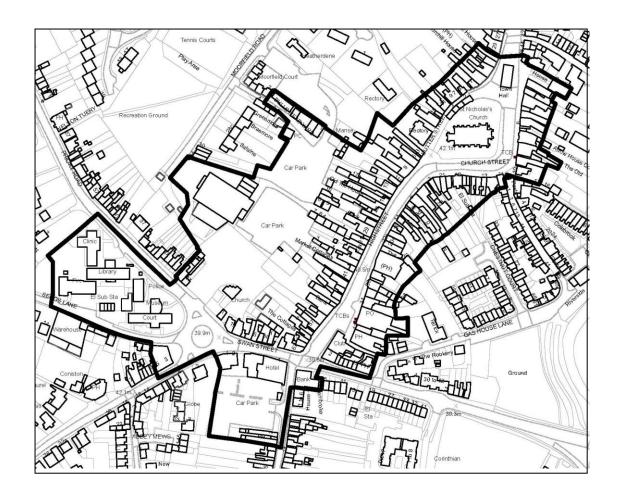

### **Retail Development and Main Centres** (Policy CS.22)

Henley-in-Arden town centre boundary CIL Rate Retail A1-A5 £0 per square metre Outside boundary:

CIL Rate Retail A1-A5 £120 per square metre

Not to scale