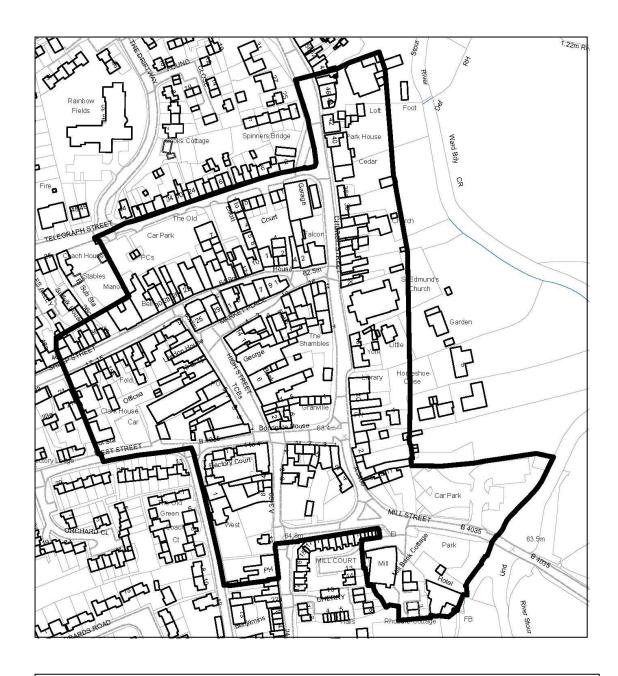

### **Retail Development and Main Centres** (Policy CS.22)

Stratford-upon-Avon town centre boundary CIL Rate Retail A1-A5 £0 per square metre Outside boundary:

CIL Rate Retail A1-A5 £120 per square metre

Not to scale

© Crown copyright and database rights 2013. Ordnance Survey 100024287