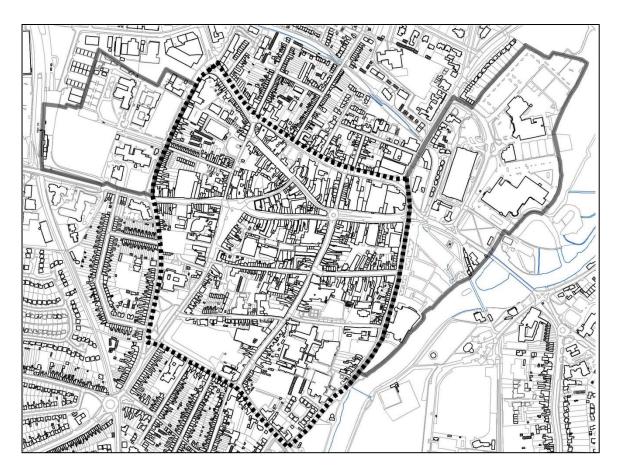

### **Retail Development and Main Centres** (Policy CS.22)

Stratford-upon-Avon town centre boundary CIL Rate Retail A1-A5 £0 per square metre Outside boundary:

CIL Rate Retail A1-A5 £120 per square metre

Not to scale

© Crown copyright and database rights 2013. Ordnance Survey 100024287