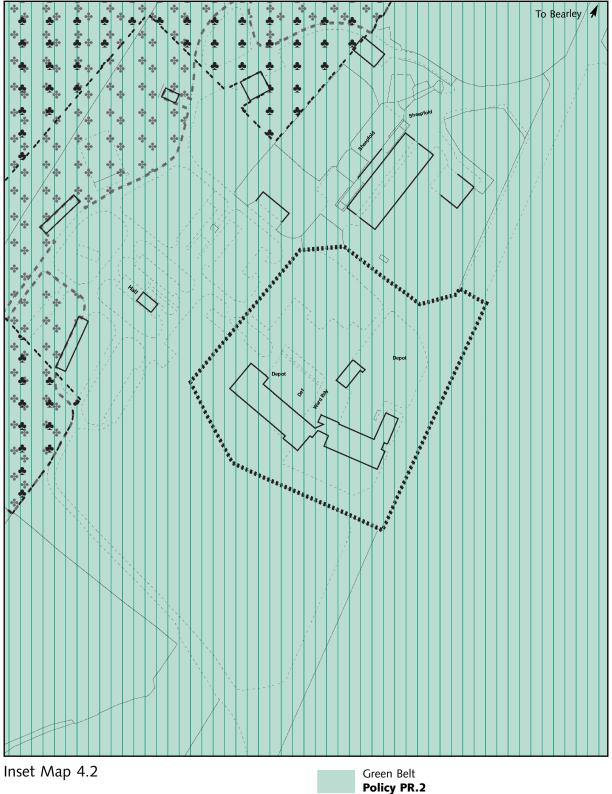

#### Saville Tractors, **Bearley**

Scale 1: 2,500

NORTH

This plan has been produced in accordance with the provisions of the Planning and Compulsory Purchase Act 2004.

USE OF THIS IMAGE IS LIMITED TO VIEWING ON-LINE AND PRINTING ONE COPY. This map is reproduced from Ordnance Survey material with the permission of Ordnance Survey on behalf of the Controller of Her Majesty's Stationery Office © Crown copyright. Unauthorised reproduction infringes Crown copyright and may lead to prosecution or civil proceedings. Stratford-on-Avon District Council, Licence No. 100024287 2000's

Major existing developed site within the ···· 5 Green Belt Policy PR.2 ā.

Special Landscape Area Policy EF.2

Site of Special Scientific Interest

r= Ancient Woodland

Policy EF.9 © English Nature