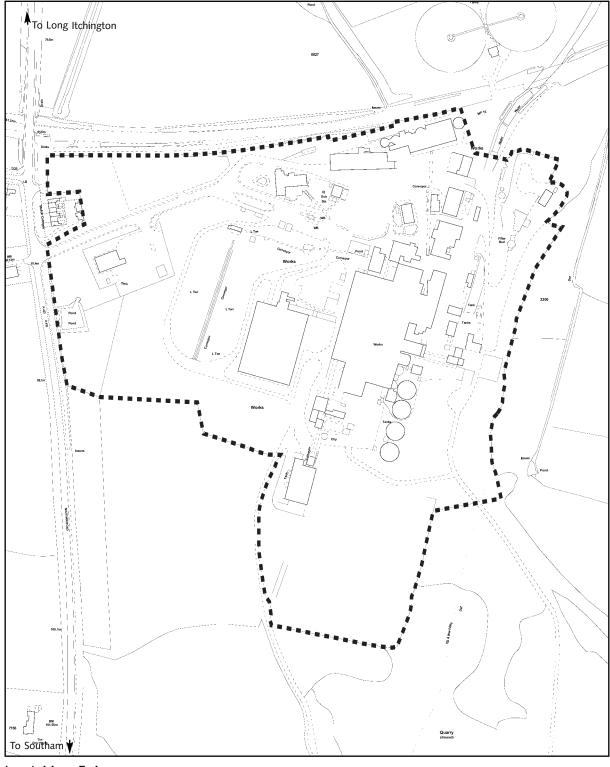

# Harbury Cement Works, **Bishops** Itchington

Scale 1 : 11,000

NORTH

This plan has been produced in accordance with the provisions of the Planning and Compulsory Purchase Act 2004.

USE OF THIS IMAGE IS LIMITED TO VIEWING ON-LINE AND PRINTING ONE COPY. This map is reproduced from Ordnance Survey material with the permission of Ordnance Survey on behalf of the Controller of Her Majesty's Stationery Office © Crown copyright. Unauthorised reproduction infringes Crown copyright and may lead to prosecution or civil proceedings. Stratford-on-Avon District Council, Licence No. 100024287 2000's -1111-1 Area covered by provisions of Policy CTY.20

- Site of Special Scientific Interest . •
- Policy EF.6 © English Nature

ī