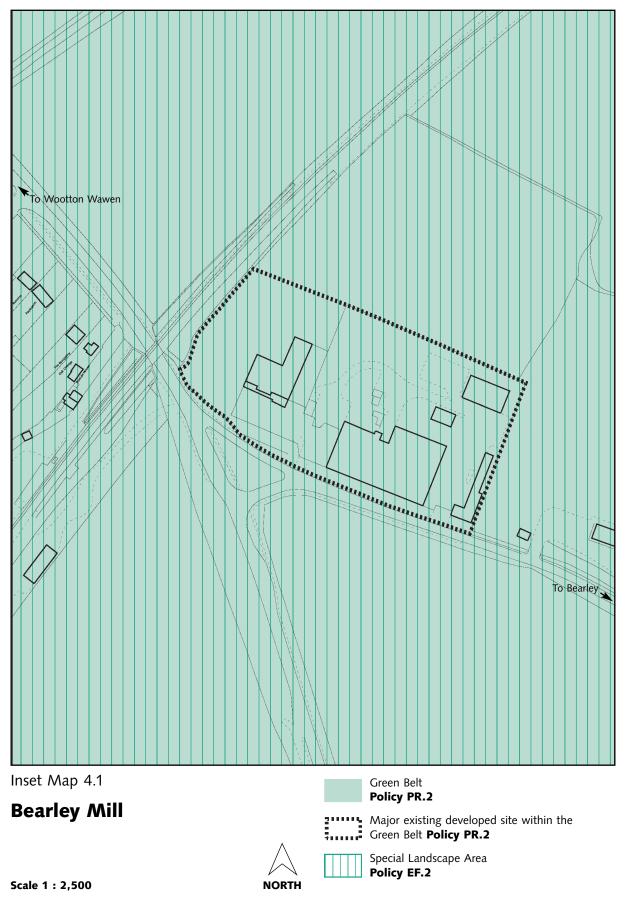

This plan has been produced in accordance with the provisions of the Planning and Compulsory Purchase Act 2004. USE OF THIS IMAGE IS LIMITED TO VIEWING ON-LINE AND PRINTING ONE COPY.

Use OF THIS IMAGE IS LIMITED TO VIEWING ON-LINE AND PRINTING ONE COPY. This map is reproduced from Ordnance Survey material with the permission of Ordnance Survey on behalf of the Controller of Her Majesty's Stationery Office © Crown copyright. Unauthorised reproduction infringes Crown copyright and may lead to prosecution or civil proceedings. Stratford-on-Avon District Council, Licence No. 100024287 2000's

#### Saville Tractors, **Bearley**

Scale 1: 2,500

NORTH

This plan has been produced in accordance with the provisions of the Planning and Compulsory Purchase Act 2004.

USE OF THIS IMAGE IS LIMITED TO VIEWING ON-LINE AND PRINTING ONE COPY. This map is reproduced from Ordnance Survey material with the permission of Ordnance Survey on behalf of the Controller of Her Majesty's Stationery Office © Crown copyright. Unauthorised reproduction infringes Crown copyright and may lead to prosecution or civil proceedings. Stratford-on-Avon District Council, Licence No. 100024287 2000's

Major existing developed site within the ···· 5 Green Belt Policy PR.2 ā.

Special Landscape Area Policy EF.2

Site of Special Scientific Interest

r= Ancient Woodland

Policy EF.9 © English Nature