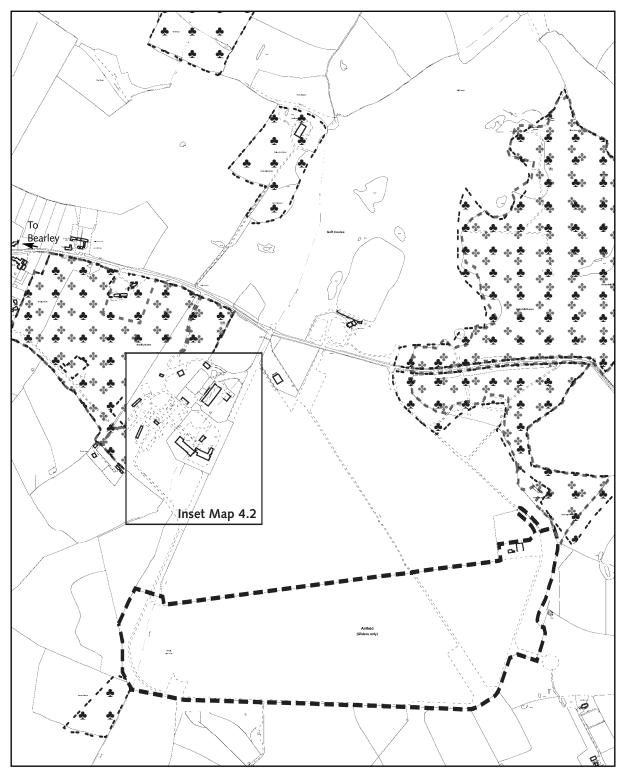

# **Snitterfield Airfield**

Scale 1 : 11,000

This plan has been produced in accordance with the provisions of the Planning and Compulsory Purchase Act 2004.

USE OF THIS IMAGE IS LIMITED TO VIEWING ON-LINE AND PRINTING ONE COPY. This map is reproduced from Ordnance Survey material with the permission of Ordnance Survey on behalf of the Controller of Her Majesty's Stationery Office © Crown copyright. Unauthorised reproduction infringes Crown copyright and may lead to prosecution or civil proceedings. Stratford-on-Avon District Council, Licence No. 100024287 2000's Area covered by provisions of I Policy COM.8A

Site of Special Scientific Interest \* \_

Policy EF.6 © English Nature Ancient Woodland Policy EF.9 © English Nature ä

L

Whole area covered by Green Belt Policy PR.2 and Special Landscape Area Policy EF.2