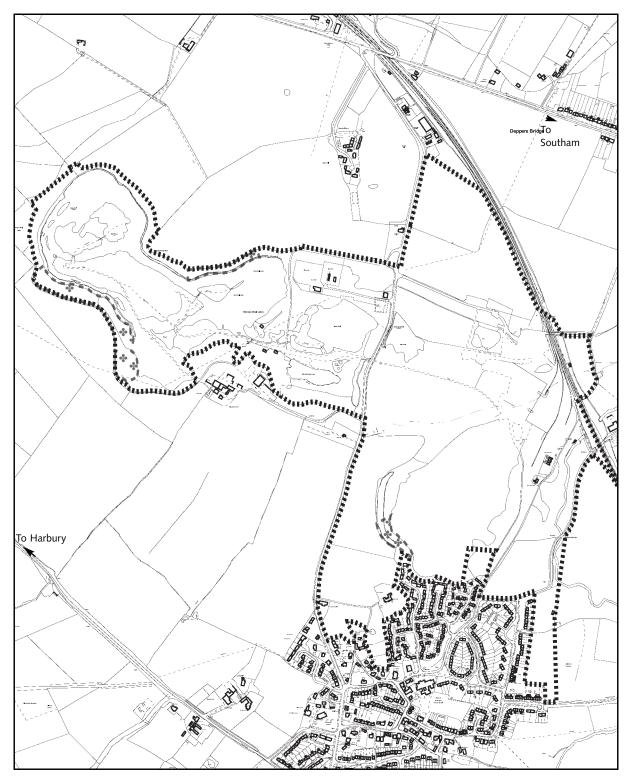

# **Napton Brickworks**

#### Scale 1 : 10,000

NORTH

This plan has been produced in accordance with the provisions of the Planning and Compulsory Purchase Act 2004.

USE OF THIS IMAGE IS LIMITED TO VIEWING ON-LINE AND PRINTING ONE COPY. This map is reproduced from Ordnance Survey material with the permission of Ordnance Survey on behalf of the Controller of Her Majesty's Stationery Office © Crown copyright. Unauthorised reproduction infringes Crown copyright and may lead to prosecution or civil proceedings. Stratford-on-Avon District Council, Licence No. 100024287 2000's

#### Development Proposal

×

Special Landscape Area Policy EF.2

Site of Special Scientific Interest **Policy EF.6** © English Nature