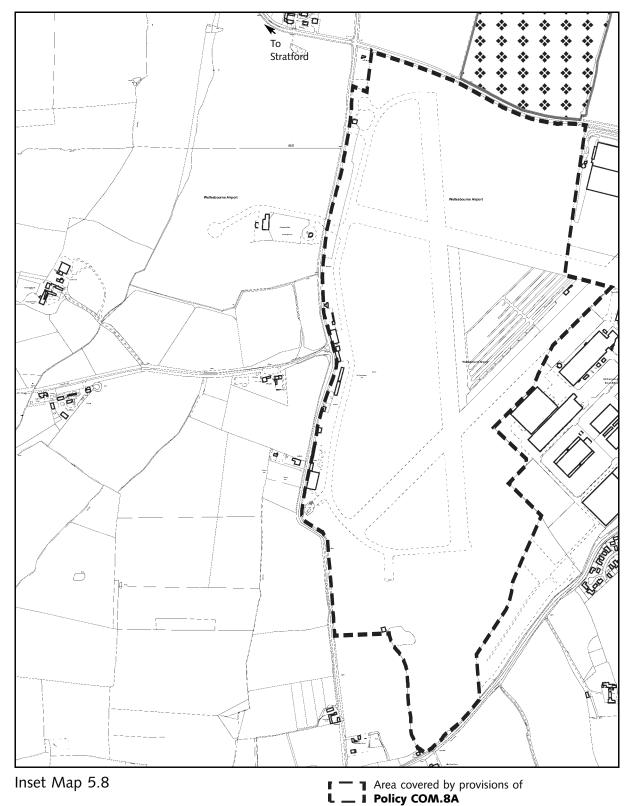

# Long Marston Airfield

Scale 1 : 10,000 This plan has been produced in accordance with the provisions of the Planning and Compulsory Purchase Act 2004.

USE OF THIS IMAGE IS LIMITED TO VIEWING ON-LINE AND PRINTING ONE COPY. This map is reproduced from Ordnance Survey material with the permission of Ordnance Survey on behalf of the Controller of Her Majesty's Stationery Office © Crown copyright. Unauthorised reproduction infringes Crown copyright and may lead to prosecution or civil proceedings. Stratford-on-Avon District Council, Licence No. 100024287 2000's

Area covered by provisions of Policy COM.8A

Safeguarded land **Policy PR.10.6** Stratford to Cheltenham railway line 

Whole area covered by Vale of Evesham Control Zone Policy COM.11A