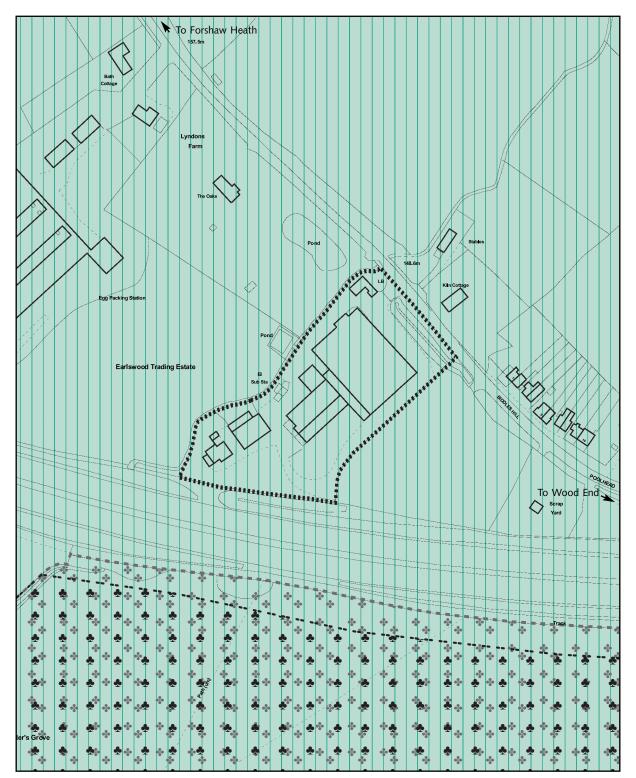

# **Earlswood Trading Estate**

#### Scale 1 : 2,500

This plan has been produced in accordance with the provisions of the Planning and Compulsory Purchase Act 2004. USE OF THIS IMAGE IS LIMITED TO VIEWING ON-LINE AND PRINTING ONE COPY.

Use OF THIS IMAGE IS LIMITED TO VIEWING ON-LINE AND PRINTING ONE COPY. This map is reproduced from Ordnance Survey material with the permission of Ordnance Survey on behalf of the Controller of Her Majesty's Stationery Office © Crown copyright. Unauthorised reproduction infringes Crown copyright and may lead to prosecution or civil proceedings. Stratford-on-Avon District Council, Licence No. 100024287 2000's

Green Belt

#### Policy PR.2

n.

. . <u>.</u>

ē.

Special Landscape Area Policy EF.2

Green Belt Policy PR.2

Major existing developed site within the

- Site of Special Scientific Interest 1 Policy EF.6 © English Nature
- Ancient Woodland
- Policy EF.9 © English Nature L