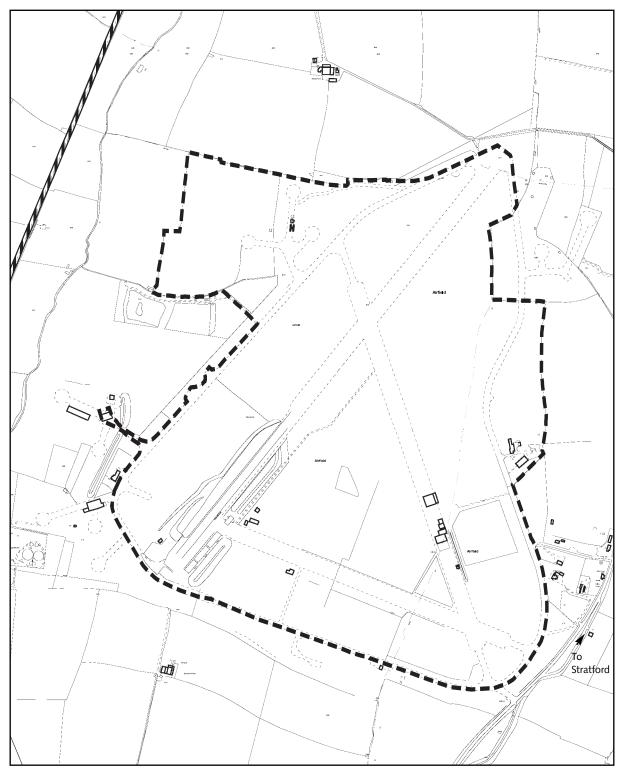

# **Wellesbourne Airfield**

\*

Scheduled Ancient Monument Policy EF.11 © HM Government

Scale 1 : 10,000 NORTH This plan has been produced in accordance with the provisions of the Planning and Compulsory Purchase Act 2004.

USE OF THIS IMAGE IS LIMITED TO VIEWING ON-LINE AND PRINTING ONE COPY. This map is reproduced from Ordnance Survey material with the permission of Ordnance Survey on behalf of the Controller of Her Majesty's Stationery Office © Crown copyright. Unauthorised reproduction infringes Crown copyright and may lead to prosecution or civil proceedings. Stratford-on-Avon District Council, Licence No. 100024287 2000's