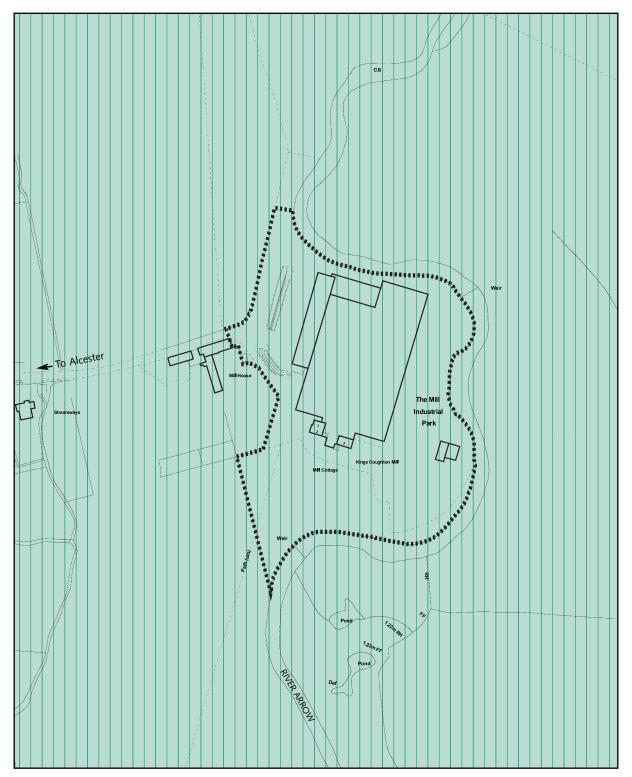

#### Troy Industrial Estate/ Chestnut Farm, Sambourne

Scale 1 : 2,500

This plan has been produced in accordance with the provisions of the Planning and Compulsory Purchase  $\operatorname{Act}$  2004.

USE OF THIS IMAGE IS LIMITED TO VIEWING ON-LINE AND PRINTING ONE COPY. This map is reproduced from Ordnance Survey material with the permission of Ordnance Survey on behalf of the Controller of Her Majesty's Stationery Office © Crown copyright. Unauthorised reproduction infringes Crown copyright and may lead to prosecution or civil proceedings. Stratford-on-Avon District Council, Licence No. 100024287 2000's

Green Belt Policy PR.2

# -

Major existing developed site within the Green Belt **Policy PR.2** 

Special Landscape Area **Policy EF.2** 

NORTH Planning and

Inset Map 4.7