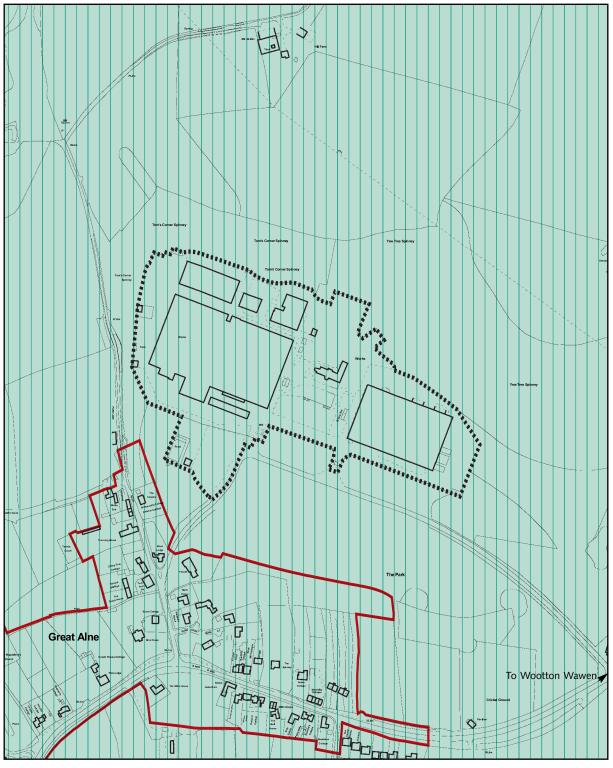

#### Arvin Meritor (Maudslay Works), Great Alne

This plan has been produced in accordance with the provisions of the Planning and Compulsory Purchase Act 2004.

USE OF THIS IMAGE IS LIMITED TO VIEWING ON-LINE AND PRINTING ONE COPY. This map is reproduced from Ordnance Survey material with the permission of Ordnance Survey on behalf of the Controller of Her Majesty's Stationery Office © Crown copyright. Unauthorised reproduction infringes Crown copyright and may lead to prosecution or civil proceedings. Stratford-on-Avon District Council, Licence No. 100024287 2000's Green Belt Policy PR.2

# .....

Green Belt Policy PR.2

Special Landscape Area
Policy EF.2

Major existing developed site within the

Conservation Area Policy EF.12