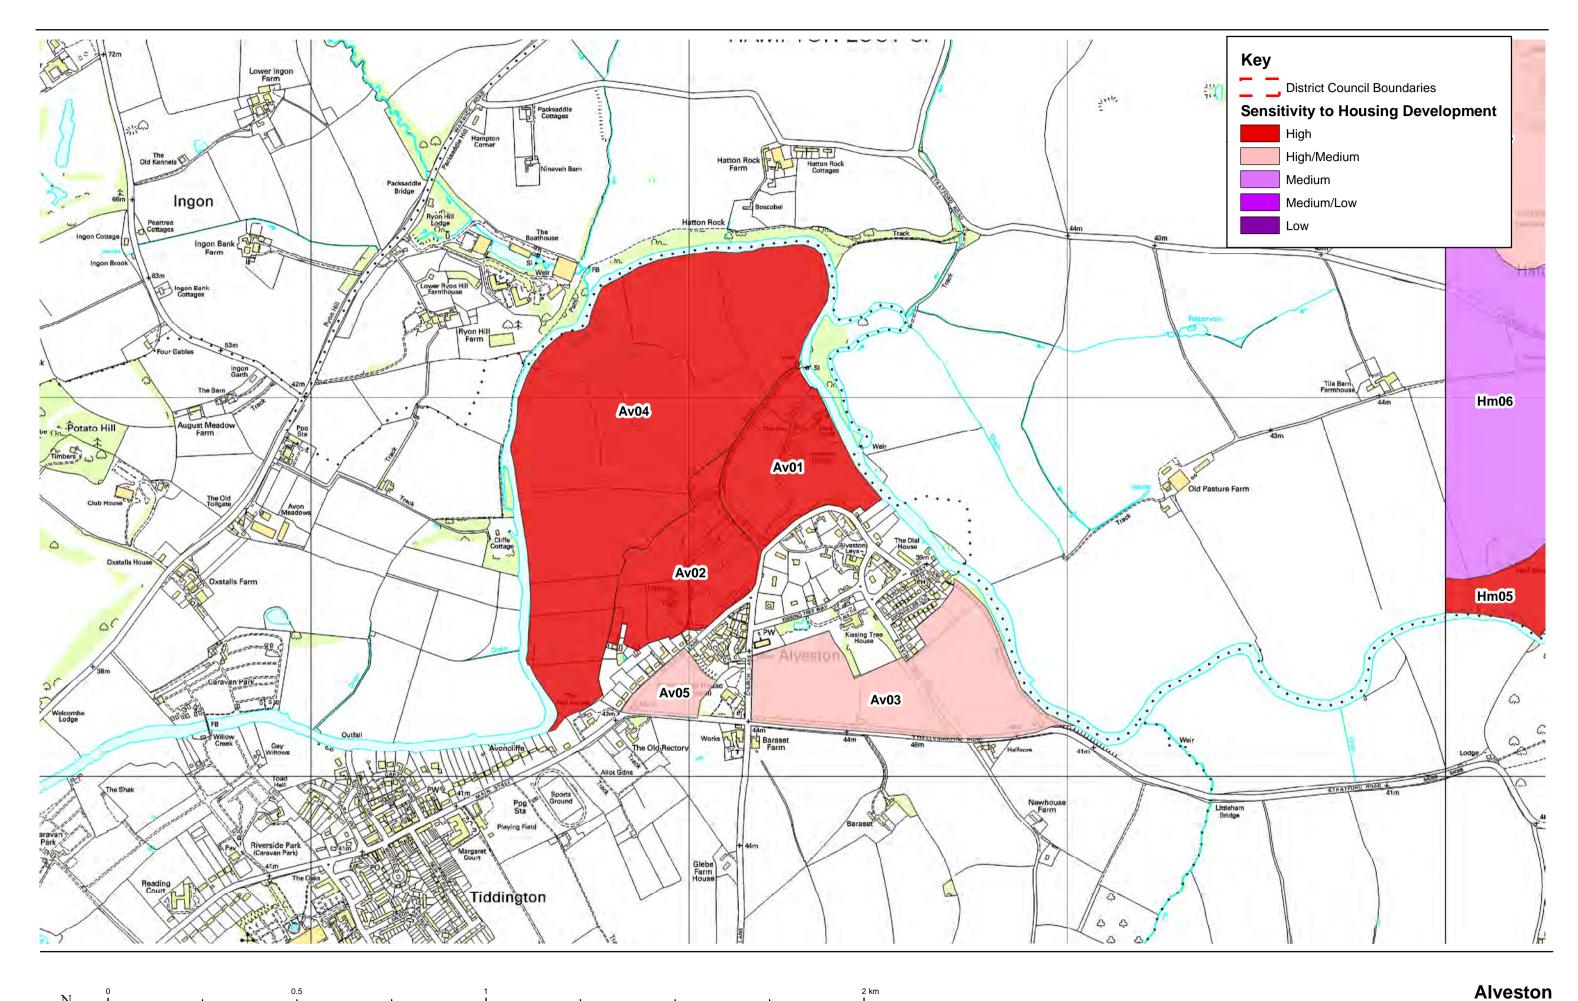

e to                       |  |  |
| _                                        | onon the site's southern boundary.                                        |  |  |
| Other                                    |                                                                           |  |  |
| Other factors -                          |                                                                           |  |  |
| Potential for landscape enhancement      | ent                                                                       |  |  |
| -                                        |                                                                           |  |  |
| Potential mitigation if area notent      | ially suitable for development                                            |  |  |







LCP/Zone Av01 Settlement: Alveston
Landscape sensitivity to housing development high

This zone consists of the Alveston House estate, a large country house (listed building) with associated buildings set in well managed parkland. It is adjacent to the floodplain of the river Avon and lies partly within Flood Zone 3, so the ground is flat with almost imperceptible undulations. (The adjacent Local Wildlife Site lies on the steeply sloping west bank of the river Stour.) The estate appears to be in good condition, with young parkland trees planted among more mature specimens and a strong boundary of fencing and semi-mature and mature trees. Internally much of the zone is intervisible but from outside there are only glimpsed views through the boundary planting or from the entrance. Housing