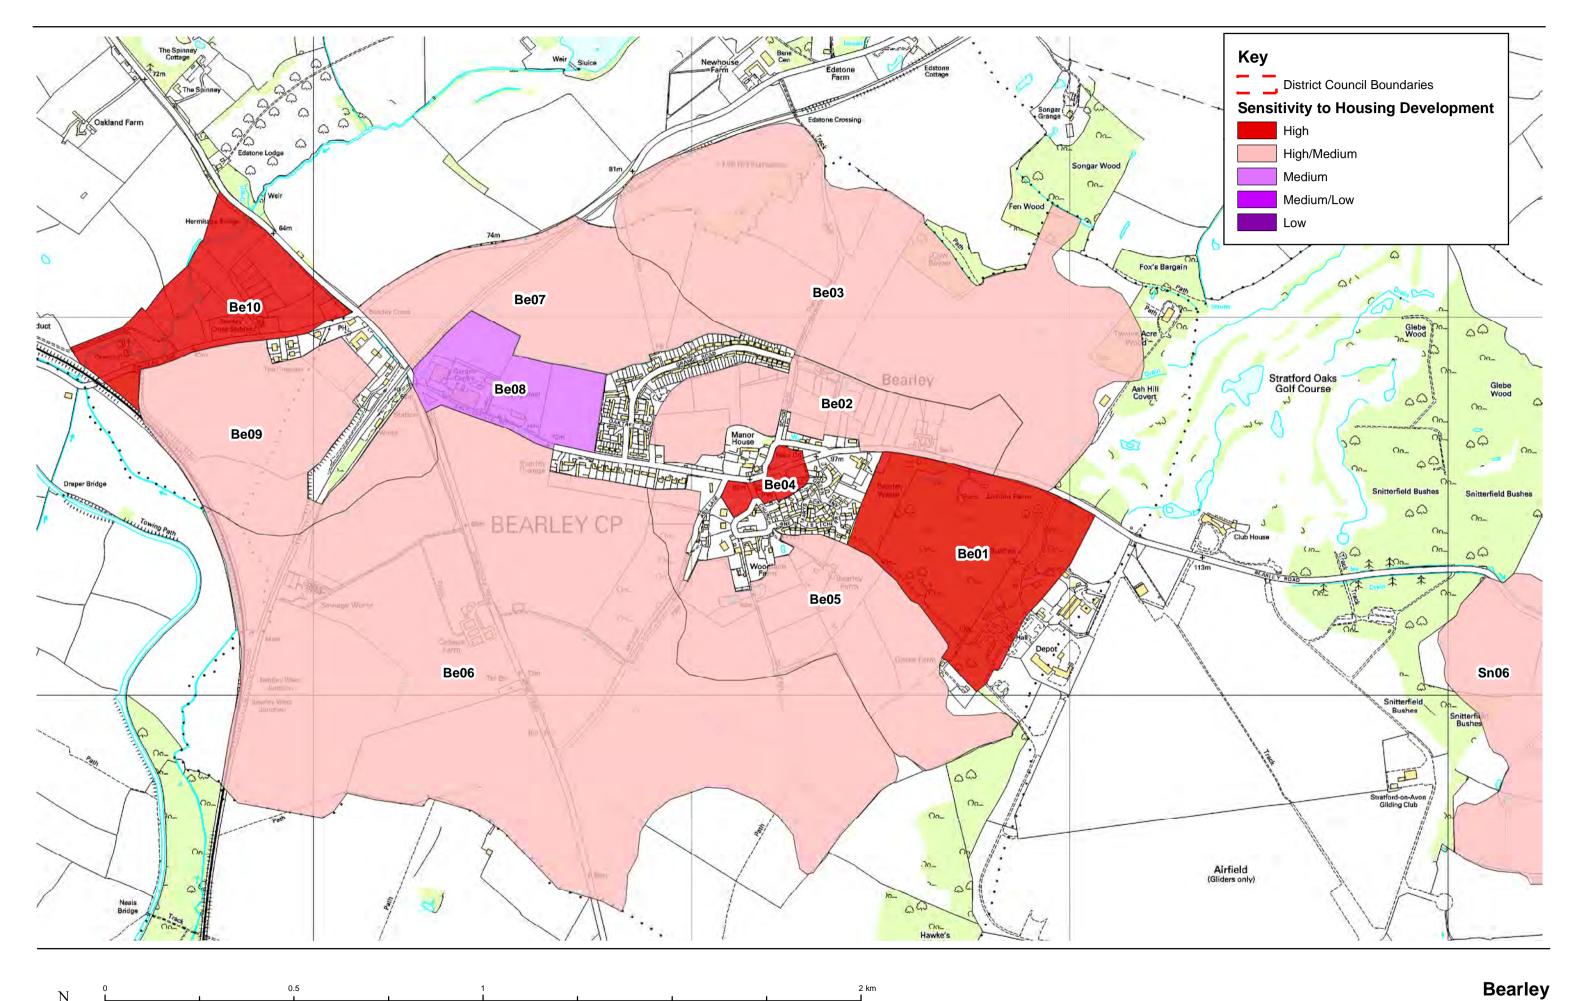

s/rail/cycleways high/medium Comments rural residents include The Old Rectory (listed building) and Glebe House Farm to the south. Urban residents on Alveston Lane have views into the site mitigated by boundary vegetation. There are long clear views into the site from Main Street, which is the entrance to the settlement. There are no PROWs adjacent to the site or overlooking it, but viewes from a PROW to the south might be affeted by development of the site. Other Other factors amenity use of site; potential biodiversity significance Potential for landscape enhancement

Potential mitigation if area potentially suitable for development

**Comments** setting for parish church viewed from settlement entrance on south west. Appears to be new 'village green'. Cut off from wider landscape by







| LCP/Zone  | Be01                | Settlement:    | Bearley |
|-----------|---------------------|----------------|---------|
| Landscape | sensitivity to hous | ng development | high    |

The zone is ancient woodland dominated by oak on a low plateau to the east of the village. It is visible from the countryside to the north and south and provides a positive rural approach to the settlement. It also lies in Green Belt and provides a positive backcloth to existing development. As ancient woodland it is very sensitive and a highly inappropriate location for housing development.

# Landscape sensitivity to commercial development high

The zone is ancient woodland dominated by oak on a low plateau to the east of the village. It is visible from the countryside to the north and south and p