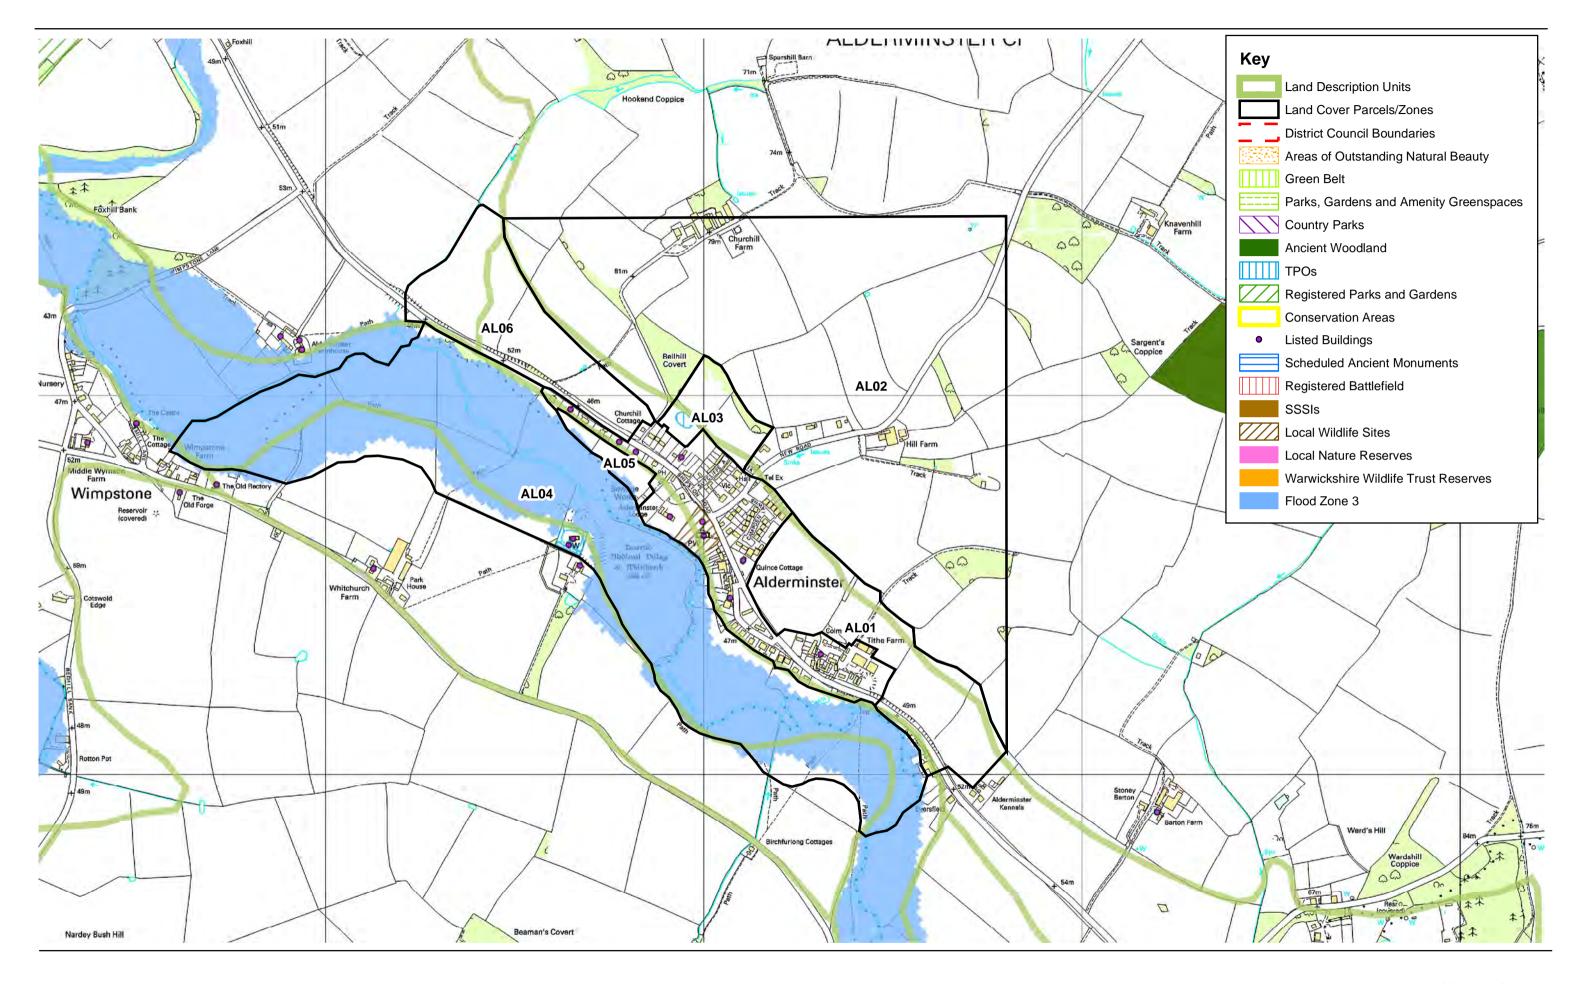

LCP/Zone Al01

**Settlement:** Alderminster

Landscape sensitivity to housing development

high/medium

This zone consists of mixed farmland on land rising up from the north side of the Stour valley on the northern edge of Alderminster, associated with Tithe Farm. Its southern boundary is formed by the A3400 and housing along it; its northern boundary partly follows a low ridge that separates it from the wider landscape to the north. At its western end there is new development within the settlement while to the east the two end fields are part of the wider farmed landscape (with Alderminster Kennels at the far eastern end not part of the settlement) and abut the floodplain of the river Stour (AL04). The zone is widely visible from the floodplain and housing along the Wimpstone-Crimscote road and from PROWs within AL04, but not from Shakespeare's Way long distance route which is along the A3400 through the settlement. Due to its visibility and association with the wider farmed landscape, and its location partly outside the settlement, this site is considered inappropriate for housing development.

# Landscape sensitivity to commercial development high

This zone consists of arable fields on land rising up from the north side of the Stour valley on the northern edge of Alderminster, associated with Tithe Farm. Its southern boundary is formed by the A3400 and housing along it; its northern boundary partly follows a low ridge that separates it from the wider landscape to the north. At its western end there is new development within the settlement while to the east the two end fields are part of the wider farmed landscape (with Alderminster Kennels at the far eastern end not part of the settlement) and abut the floodplain of the river Stour (AL04). The site is widely visible from the floodplain and housing along the Wimpstone-Crimscote road and from PROWs within AL04, but not from Shakespeare's Way long distance route which is along the A3400 through the settlement. Due to its visibility and association with the wider farmed landscape, the proximity of two listed buildings, and its location partly outside the settlement, this zone is considered inappropriate for commercial development.

Landscape characteristics

LDU level Physiographic Soft rock vales & valleys **Ground type** Claylands Land cover Arable farmlands **Settlement pattern** Villages and estate farms LDU level Cultural sensitivity P2 Ecological sensitivity C3 Visual sensitivity L1 Land Cover Parcel data Land Use Mixed farming Pattern Small/medium\_regular Origin Cultivated **Designations** Landscape/planning Parks, Gardens and Amenity Green Spaces Green Belt Ancient woodland TPO 🔳 **Biodiversity** SSSI Local Wildlife Sites Local Nature Reserves Warks Wildlife Trust Reserves

| Historic/archae            | ology                      |          |                     |          |                                 |                      |                          |
|----------------------------|----------------------------|----------|---------------------|----------|---------------------------------|----------------------|--------------------------|
| Other                      | SAMs 🔲 Hist                | oric     | Parks/Gardens       | <b>5</b> | Listed Buildings□               | Registered           | Battlefield <sub>—</sub> |
| Flood                      |                            |          |                     |          |                                 |                      |                          |
| Characteristics            | <u> </u>                   |          |                     |          |                                 |                      |                          |
|                            | •                          |          | •                   | ı riv    | er valley (AL04)                |                      |                          |
| <b>Landcover</b> aral      | ole and pastora            | ıl far   | mland               |          |                                 |                      |                          |
| Field boundari             | es                         |          |                     |          |                                 |                      |                          |
| Туре                       | Hedgerows                  | <b>~</b> | Hedgebanks          |          | Stone walls 🗌                   | Wet ditches          |                          |
| Species                    | Thorn                      | <b>~</b> | Elm                 |          | Mixed 🗸                         | Ancient              |                          |
| Condition                  | Good                       | <b>~</b> | Poor                | <b>✓</b> | Redundant 🗌                     | Relic                |                          |
| Management                 | Trimmed                    |          | Outgrown            |          | Mixed $\Box$                    |                      |                          |
| Hedge/Stream               | Trees                      |          |                     |          |                                 |                      |                          |
| Extent                     | Dense                      | <b>~</b> | Scattered           |          | Insignificant 🗌                 | None                 |                          |
| Age of mixture             | Mixed Age                  | <b>~</b> | Overmature          |          | Immature 🗌                      |                      |                          |
| Other Trees                |                            |          |                     |          |                                 |                      |                          |
| Extent                     | Prominent                  |          | Apparent            |          | Insignificant 🗌                 | None                 | ✓                        |
| Age of mixture             | Mixed Age                  |          | Overmature          |          | Immature 🗌                      |                      |                          |
| Patch Survival             |                            |          |                     |          |                                 |                      |                          |
| Extent                     | Widespread                 |          | Localised           | <b>V</b> | Relic □                         |                      |                          |
| Management                 | Intense                    |          | Traditional         | <b>✓</b> | Neglected □                     |                      |                          |
| Ecological corr            | idors                      |          |                     |          |                                 |                      |                          |
| Condition                  | Intact                     |          | Declining           | <b>✓</b> | Fragmented $\square$            |                      |                          |
| Intensity of Use           | e                          |          |                     |          |                                 |                      |                          |
| Impact                     | High                       |          | Moderate            | <b>✓</b> | Low 🗌                           |                      |                          |
| Pattern                    |                            |          |                     |          |                                 |                      |                          |
| Settlement pat             |                            |          |                     |          |                                 |                      |                          |
| Other built feat           |                            |          |                     |          |                                 |                      |                          |
| Presence of wa             | <b>ter</b> □ flood         | plain    | AL04 abuts e        |          |                                 |                      | d6 d                     |
| Scale medium               |                            |          | Sense of e          | encı     | osure partiy e<br>vegetati      | nclosed by lan<br>on | atorm and                |
| <b>Diversity</b> simp      | le                         |          |                     |          | -                               |                      |                          |
| Prominence/ in             | nportance pro              | mine     | ent                 |          | Complexity simpl                | e                    |                          |
|                            | dform creates ws to north. | ridge    | e in fields adja    | cen      | t to northern bound             | ary, blocking        |                          |
| Key views                  |                            |          |                     |          |                                 |                      |                          |
| To settlement<br>Landmarks |                            | nurch    | Fror<br>within Detr |          | ettlement False<br>ors 11kV lir | ne                   |                          |
| Intervisibility            |                            |          |                     |          |                                 |                      |                          |
| Site observatio            | n low                      |          | to                  | ke       | y features 🗌 🔝                  | from key plac        | e 🗆                      |
| Comments screeds           | •                          | emen     | nt and dense v      | eget     | tation; some views f            | rom settleme         | nt                       |
| Tranquillity               |                            |          |                     |          |                                 |                      |                          |
| Noise sources              | roads                      |          | p€                  | eopl     | e                               |                      |                          |

LCP/Zone Al02

**Settlement:** Alderminster

Landscape sensitivity to housing development

high/medium

This zone consists of a swathe of farmland on the northern edge of Alderminster, forming a rural backdrop to the settlement when viewed from the south across ALO4. It is mainly in arable cultivation, in medium to large fields with a variety of hedges, many of then low to medium and in good condition, a few gappy and with a few overgrown tree rows which nonetheless act as a strong filter, and with severl small to medium blocks of woodland. Within the site there are two farms, Churchill Farm (part) and Hill Farm, plus C20 housing linear development along the western side of New Road extending at right angles from the northern edge of the settlement. The copses and woodland belts, together with field boundaries, give a clear form to the landscape. The entire zone lies within the open farmed landscape and is separated from the settlement by ALO3 and ALO1. It is also widely visible from the south. For these reasons it is not considered appropriate for housing development,

## Landscape sensitivity to commercial development high

This zone consists of a swathe of farmland on the northern edge of Alderminster, forming the rural backdrop to the settlement when viewed from the south across AL04. It is mainly in arable cultivation, in medium to large fields with a variety of hedges, many of then low to medium and in good condition, a few gappy and with a few overgrown tree rows which nonetheless act as a strong filter, and several small to medium blcosk of woodland. Within the site there are two farms, Churchill Farm (part) and Hill Farm, plus C20 housing linear development along the western side of New Road extending at right angles from the northern edge of the settlement. The copses and woodland belts, together with field boundaries, give a clear form to the landscape. The entire zone lies within the open farmed landscape and is separated from the settlement by AL03 and AL01. It is also widely visible from the south. For these reasons it is not considered appropriate for commercial development,

LCP/Zone Al03

**Settlement:** Alderminster

Landscape sensitivity to housing development

high/medium

This zone consists of three pasture fields on land to the north of Alderminster, sloping up from the Stour valley to the south. Its northern boundary consists of large trees and an overgrown hedge; the hedge to the west, along the track to Churchill Farm, is mixed species, dense and in good condition. The north western field appears to be being managed for conservation purposes and contains one small building. The field to the east is visible from the end of Sutcliffe Avenue but is screened by vegetation from development along New Road. As part of the backdrop to the settlement when viewed from the river valley and the area to the south, this zone is partly visible. The only part that might therefore be considered appropriate for housing development is the small south western field, but this contains several TPOd lime and oak trees, which would have to be further safeguarded from development impact, and unimproved pasture which would require survey and assessment of its biodiversity significance before any further decisions are made. This would therefore be quite a small site but development further up the slope is likely to be visible in the wider landscape. It is therefore considered that most of this site is inappropriate for housing development and that there are significant restraints on the remaining area.

# Landscape sensitivity to commercial development high

This zone consists of three pasture fields on land to the north of Alderminster, sloping up from the Stour valley to the south. Its northern boundary consists of large trees and an overgrown hedge; the hedge to the west, along the track to Churchill Farm, is mixed species, dense and in good condition. The north western field appears to be being managed for conservation purposes and contains a small building. The field to the east is visible from the end of Sutcliffe Avenue but is screened by vegetation from development along New Road. As part of the backdrop to the settlement when viewed from the river valley and the area to the south, this site is partly visible, and any commercial development within it would be highly visible within the wooded farm landscape. Commercial development would also be out of scale with that of the settlement and of this small site. For these reasons commercial development is considered inappropriate.