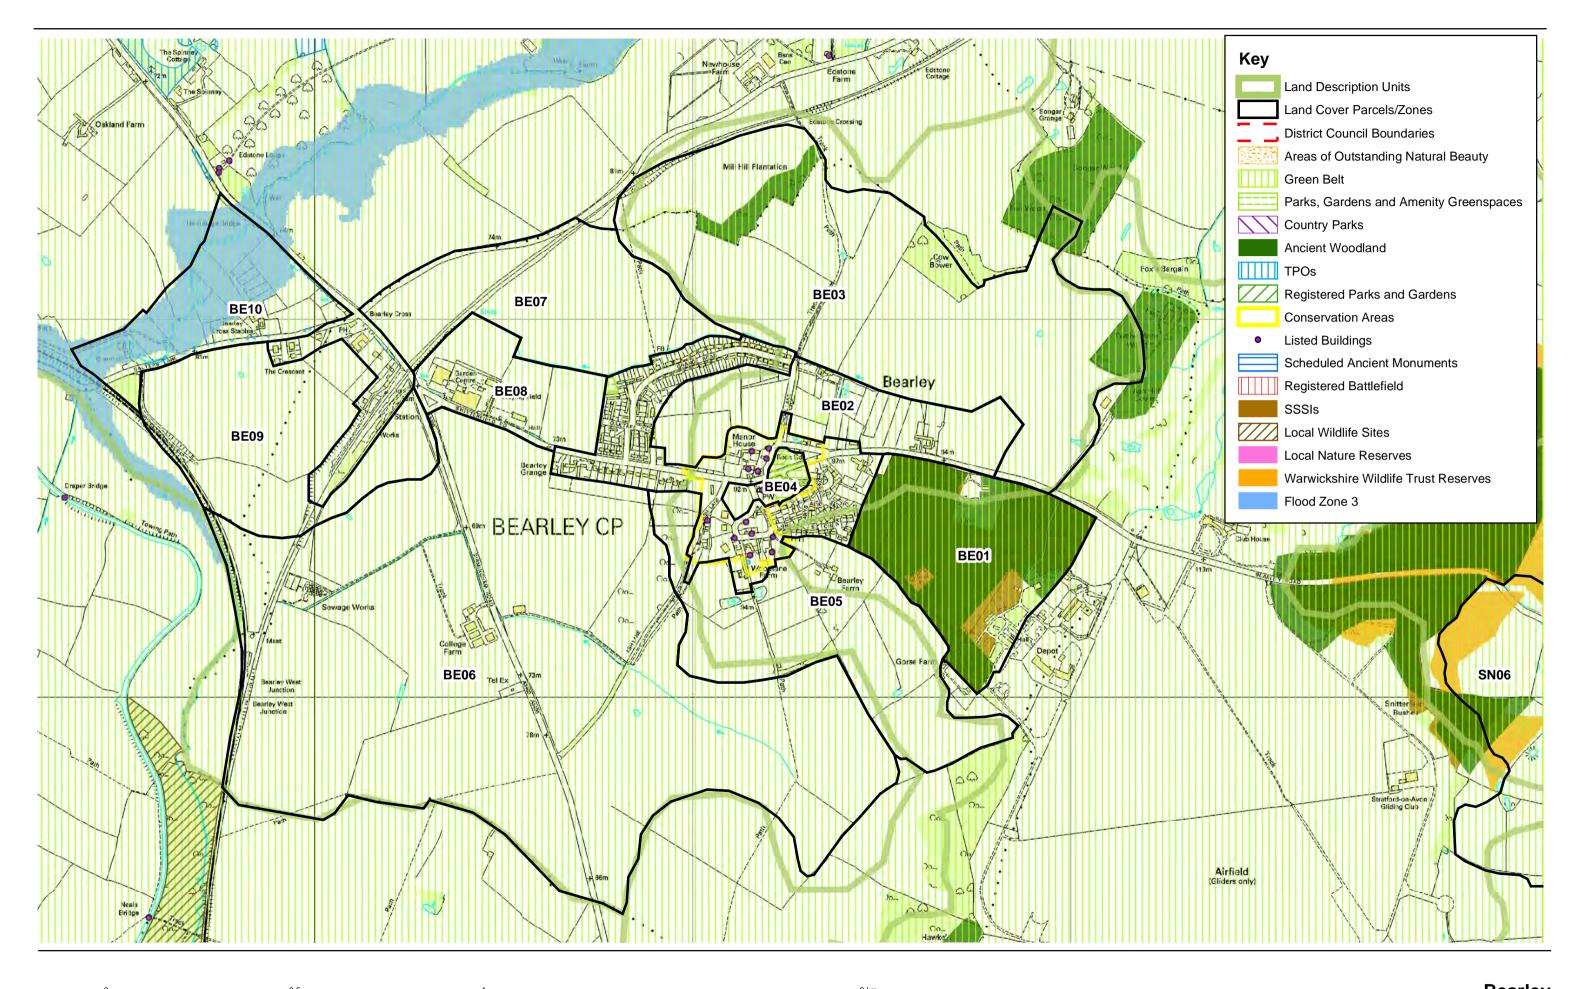

ads/rail/cycleways high/medium Comments rural residents include The Old Rectory (listed building) and Glebe House Farm to the south. Urban residents on Alveston Lane have views into the site mitigated by boundary vegetation. There are long clear views into the site from Main Street, which is the entrance to the settlement. There are no PROWs adjacent to the site or overlooking it, but viewes from a PROW to the south might be affeted by development of the site. Other Other factors amenity use of site; potential biodiversity significance Potential for landscape enhancement

Potential mitigation if area potentially suitable for development

**Comments** setting for parish church viewed from settlement entrance on south west. Appears to be new 'village green'. Cut off from wider landscape by







| LCP/Zone  | Be01                | Settlement:    | Bearley |
|-----------|---------------------|----------------|---------|
| Landscape | sensitivity to hous | ng development | high    |

The zone is ancient woodland dominated by oak on a low plateau to the east of the village. It is visible from the countryside to the north and south and provides a positive rural approach to the settlement. It also lies in Green Belt and provides a positive backcloth to existing development. As ancient woodland it is very sensitive and a highly inappropriate location for housing development.

# Landscape sensitivity to commercial development high

The zone is ancient woodland dominated by oak on a low plateau to the east of the village. It is visible from the countryside to the north and south and