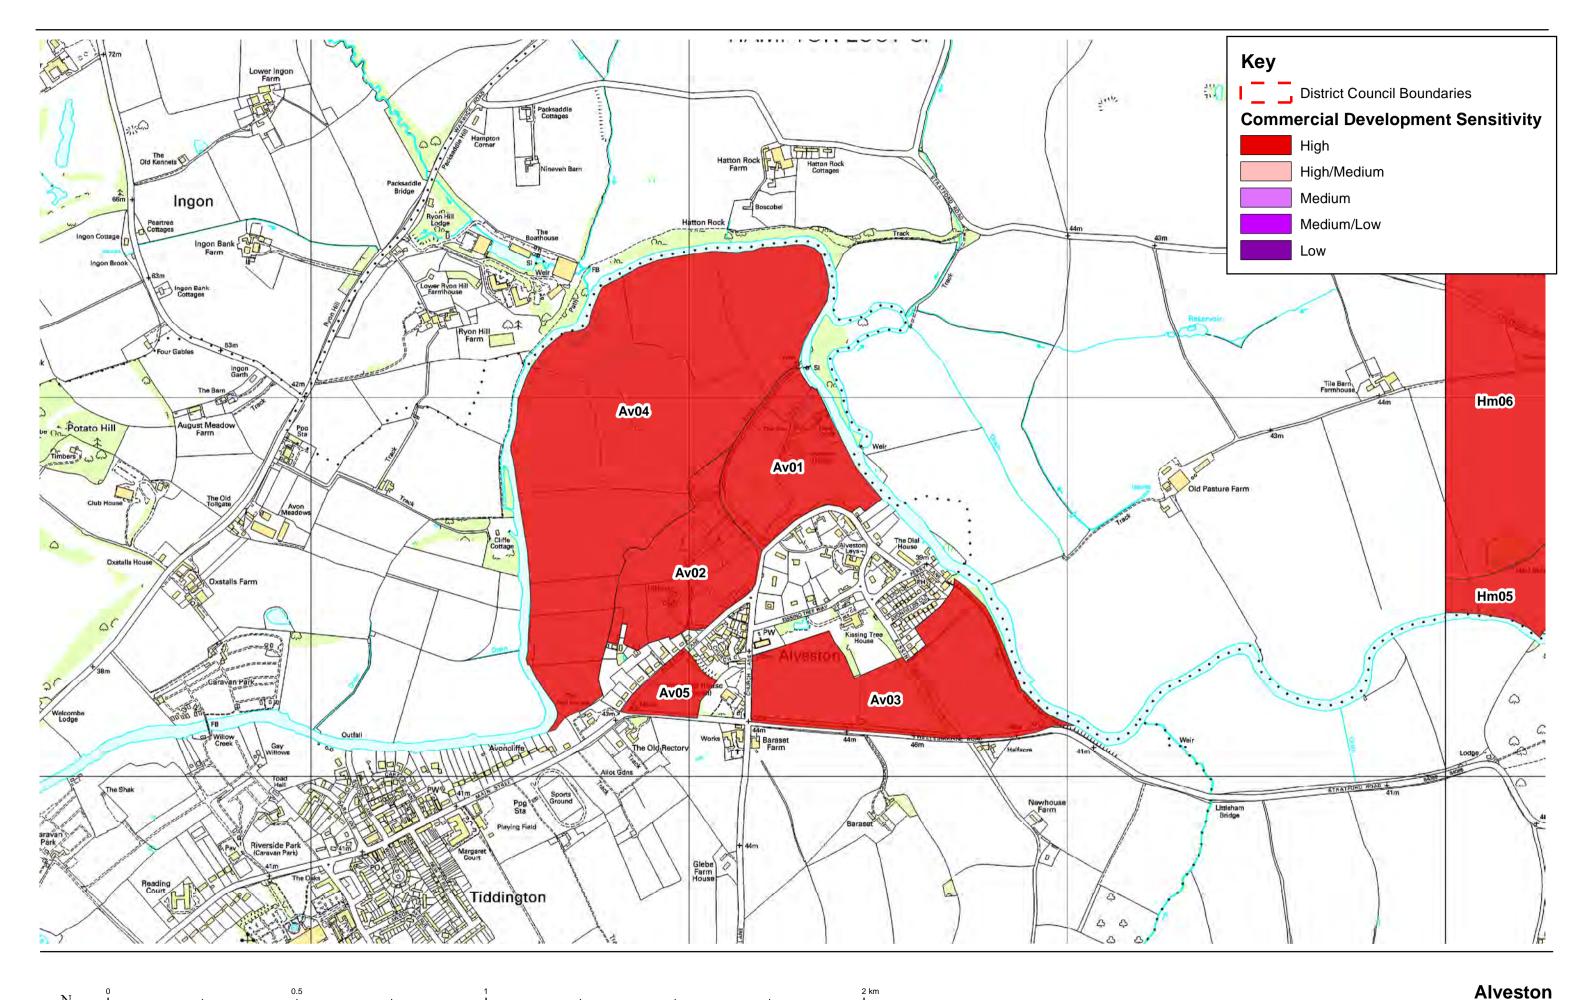

to                       |  |  |
| _                                        | onon the site's southern boundary.                                        |  |  |
| Other                                    |                                                                           |  |  |
| Other factors -                          |                                                                           |  |  |
| Potential for landscape enhancement      | ent                                                                       |  |  |
| -                                        |                                                                           |  |  |
| Potential mitigation if area notent      | ially suitable for development                                            |  |  |







LCP/Zone Av01 Settlement: Alveston
Landscape sensitivity to housing development high

This zone consists of the Alveston House estate, a large country house (listed building) with associated buildings set in well managed parkland. It is adjacent to the floodplain of the river Avon and lies partly within Flood Zone 3, so the ground is flat with almost imperceptible undulations. (The adjacent Local Wildlife Site lies on the steeply sloping west bank of the river Stour.) The estate appears to be in good condition, with young parkland trees planted among more mature specimens and a strong boundary of fencing and semi-mature and mature trees. Internally much of the zone is intervisible but from outside there are only glimpsed views through the boundary planting or from the entrance. Housing d