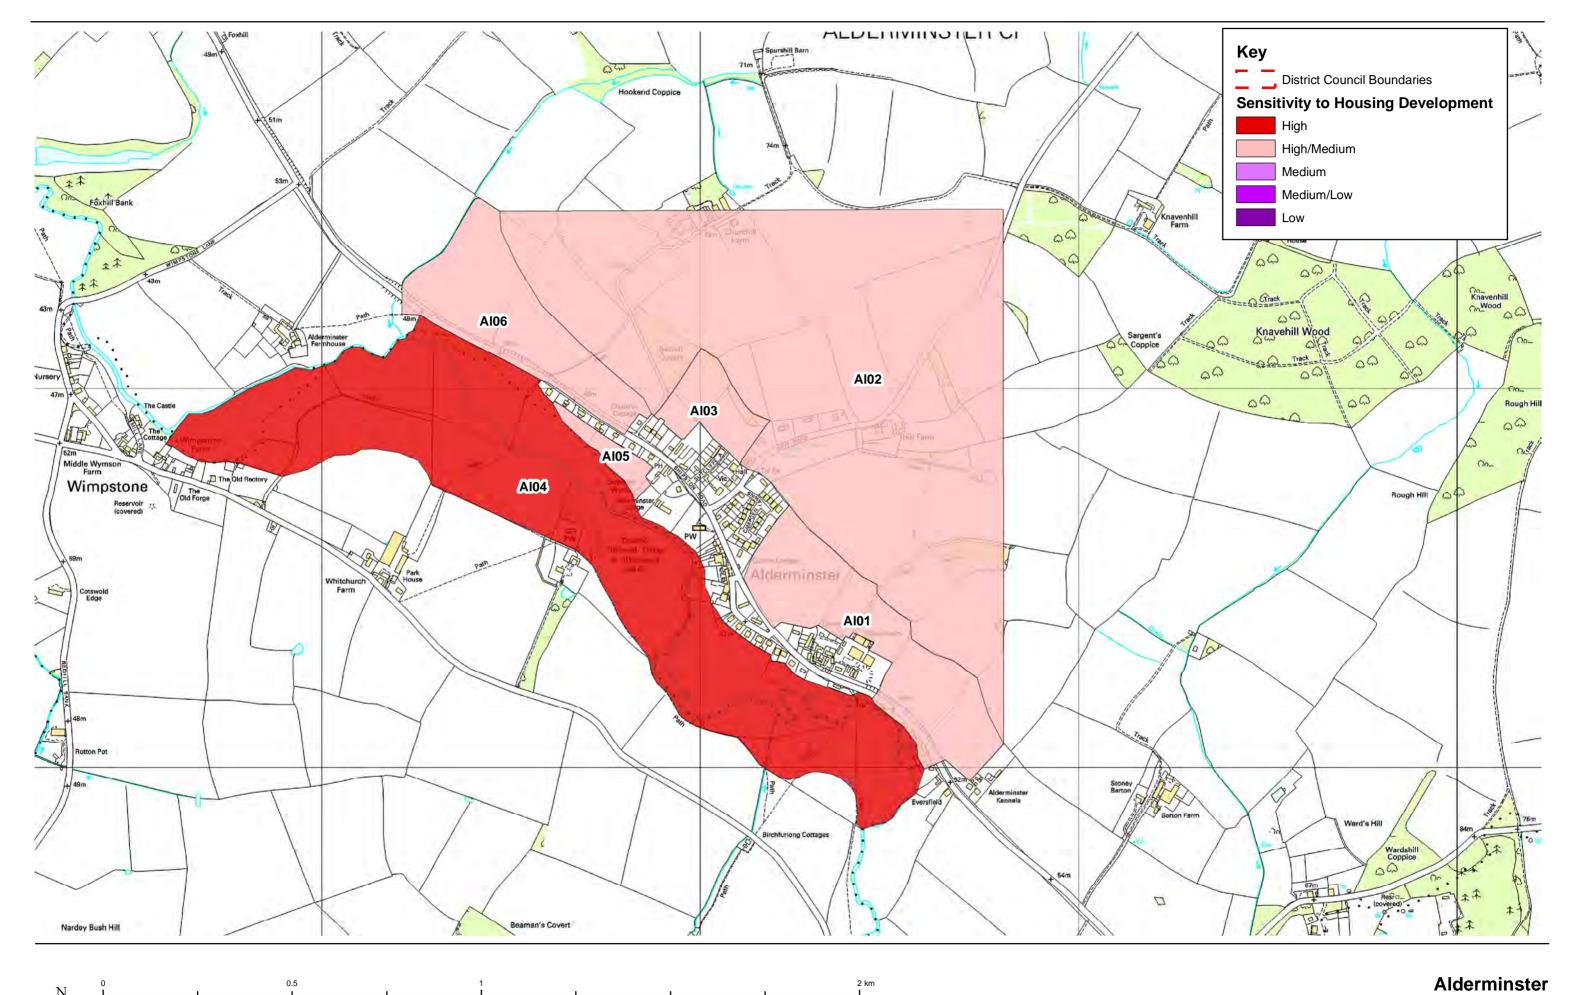

LCP/Zone Al01

**Settlement:** Alderminster

Landscape sensitivity to housing development

high/medium

This zone consists of mixed farmland on land rising up from the north side of the Stour valley on the northern edge of Alderminster, associated with Tithe Farm. Its southern boundary is formed by the A3400 and housing along it; its northern boundary partly follows a low ridge that separates it from the wider landscape to the north. At its western end there is new development within the settlement while to the east the two end fields are part of the wider farmed landscape (with Alderminster Kennels at the far eastern end not part of the settlement) and abut the floodplain of the river Stour (AL04). The zone is widely visible from the floodplain and housing along the Wimpstone-Crimscote road and from PROWs within AL04, but not from Shakespeare's Way long distance route which is along the A3400 through the settlement. Due to its visibility and association with the wider farmed landscape, and its location partly outside the settlement, this site is considered inappropriate for housing development.

LCP/Zone Al02

**Settlement:** Alderminster

Landscape sensitivity to housing development

high/medium

This zone consists of a swathe of farmland on the northern edge of Alderminster, forming a rural backdrop to the settlement when viewed from the south across ALO4. It is mainly in arable cultivation, in medium to large fields with a variety of hedges, many of then low to medium and in good condition, a few gappy and with a few overgrown tree rows which nonetheless act as a strong filter, and with severl small to medium blocks of woodland. Within the site there are two farms, Churchill Farm (part) and Hill Farm, plus C20 housing linear development along the western side of New Road extending at right angles from the northern edge of the settlement. The copses and woodland belts, together with field boundaries, give a clear form to the landscape. The entire zone lies within the open farmed landscape and is separated from the settlement by ALO3 and ALO1. It is also widely visible from the south. For these reasons it is not considered appropriate for housing development,

LCP/Zone Al03

**Settlement:** Alderminster

Landscape sensitivity to housing development

high/medium

This zone consists of three pasture fields on land to the north of Alderminster, sloping up from the Stour valley to the south. Its northern boundary consists of large trees and an overgrown hedge; the hedge to the west, along the track to Churchill Farm, is mixed species, dense and in good condition. The north western field appears to be being managed for conservation purposes and contains one small building. The field to the east is visible from the end of Sutcliffe Avenue but is screened by vegetation from development along New Road. As part of the backdrop to the settlement when viewed from the river valley and the area to the south, this zone is partly visible. The only part that might therefore be considered appropriate for housing development is the small south western field, but this contains several TPOd lime and oak trees, which would have to be further safeguarded from development impact, and unimproved pasture which would require survey and assessment of its biodiversity significance before any further decisions are made. This would therefore be quite a small site but development further up the slope is likely to be visible in the wider landscape. It is therefore considered that most of this site is inappropriate for housing development and that there are significant restraints on the remaining area.