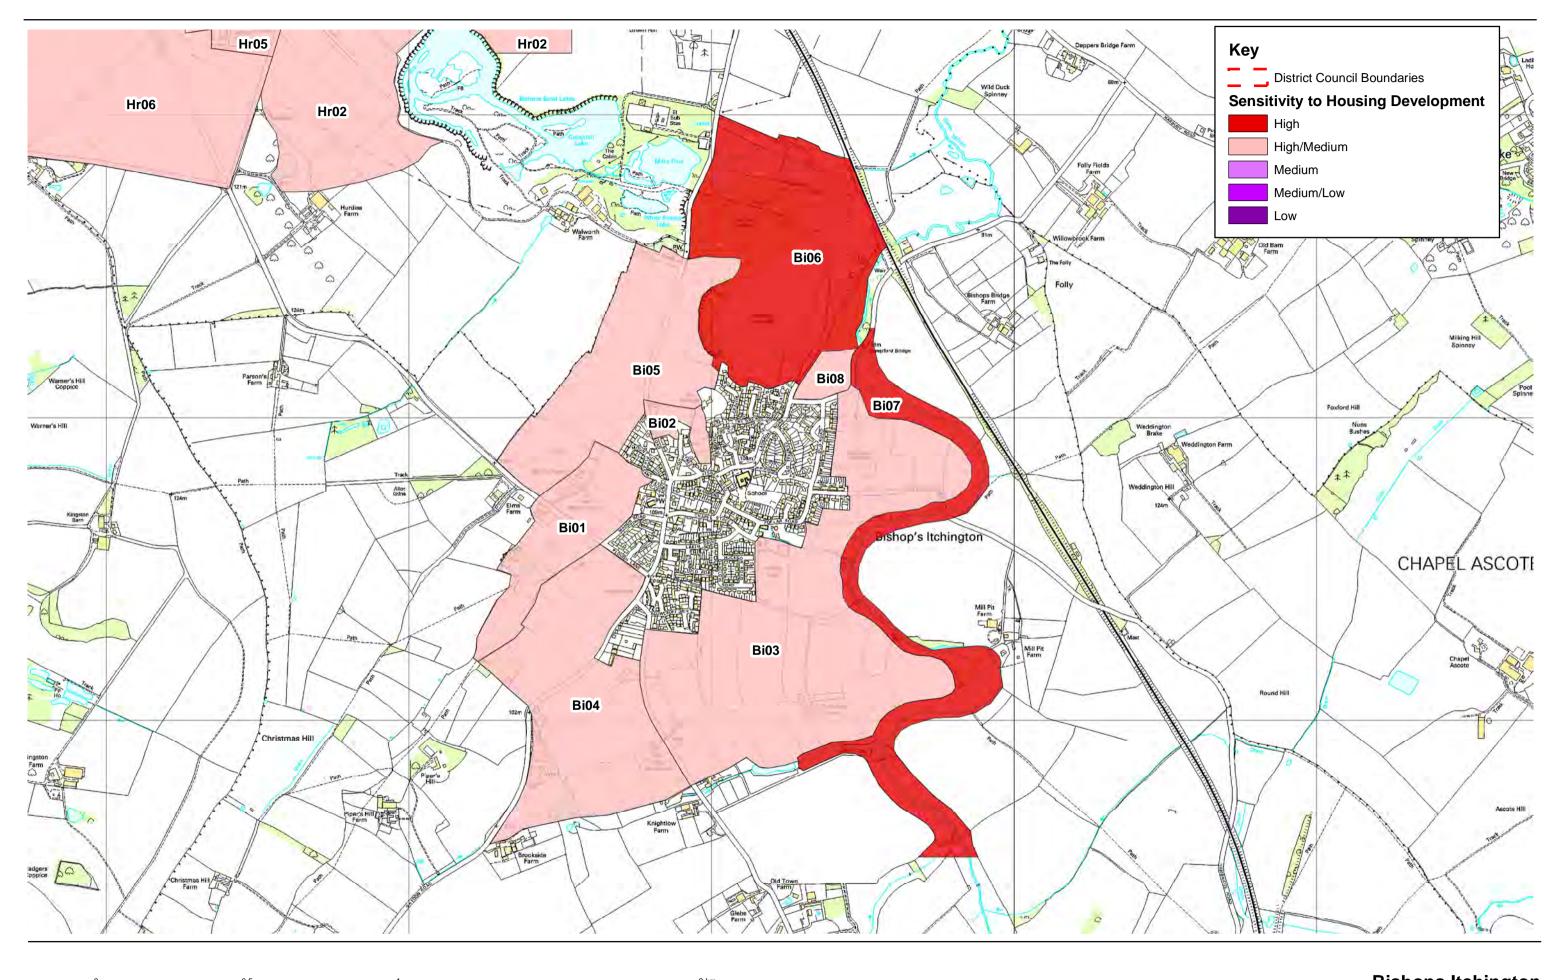

|
| roads/rail/cycleways                                            | high                                                                          |
| Comments receptors include users                                | of the A3400, minor road and residents                                        |
| Other factors -                                                 |                                                                               |
| Potential for landscape enhancement of hedges and encour        | agement of trees in field boundaries                                          |
| Potential mitigation if area potent                             | ially suitable for development                                                |







LCP/Zone Bi01 Settlement: Bishops Itchington

# Landscape sensitivity to housing development high/medium

This zone consists of several small pasture fields associated with The Manor House on sloping ground on the western edge of Bishops Itchington. The Manor House is a striking assemblage set on a ridge above the pasture fields which provides a local skyline on this side of the settlement. The fields are fenced rather than hedged and to the south of Plough Lane there is a small copse of wetland vegetation associated with a ditchline and pond. This feature is echoed elsewhere within the zone at a smaller scale and there is some mature vegetation around The Manor House. There is intervisibility between the parish church, another listed building and The Manor House (which is not listed),