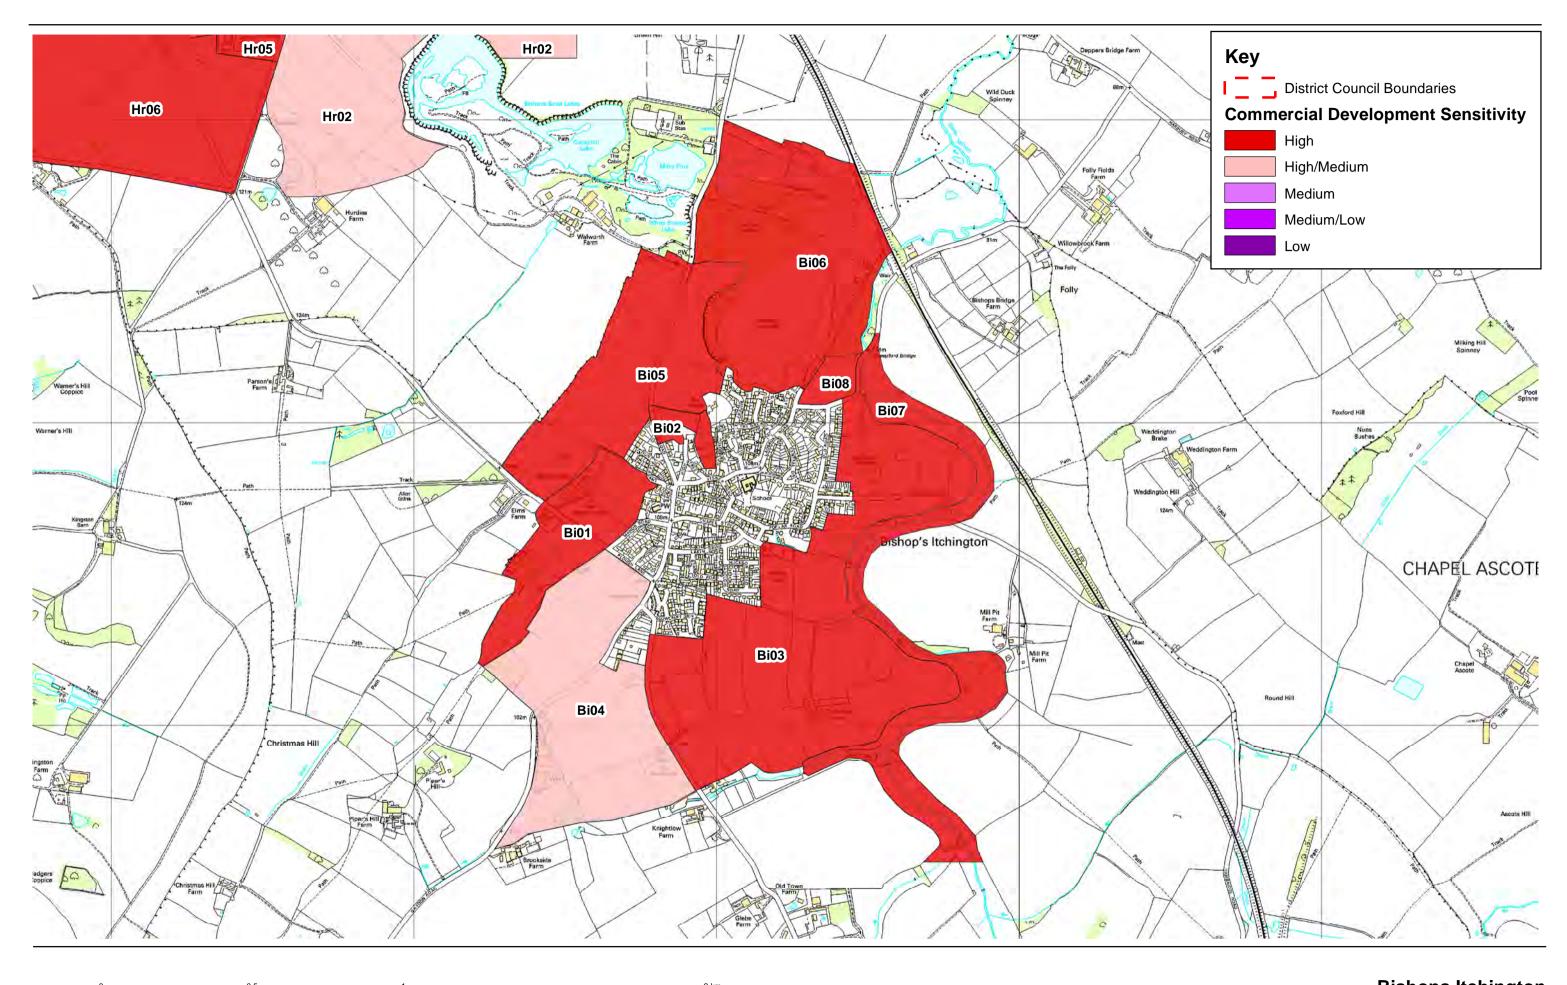

|
| roads/rail/cycleways                                            | high                                                                          |
| Comments receptors include users                                | of the A3400, minor road and residents                                        |
| Other factors -                                                 |                                                                               |
| Potential for landscape enhancement of hedges and encour        | agement of trees in field boundaries                                          |
| Potential mitigation if area potent                             | ially suitable for development                                                |







LCP/Zone Bi01 Settlement: Bishops Itchington

# Landscape sensitivity to housing development high/medium

This zone consists of several small pasture fields associated with The Manor House on sloping ground on the western edge of Bishops Itchington. The Manor House is a striking assemblage set on a ridge above the pasture fields which provides a local skyline on this side of the settlement. The fields are fenced rather than hedged and to the south of Plough Lane there is a small copse of wetland vegetation associated with a ditchline and pond. This feature is echoed elsewhere within the zone at a smaller scale and there is some mature vegetation around The Manor House. There is intervisibility between the parish church, another listed building and The Manor House (which is not listed), a