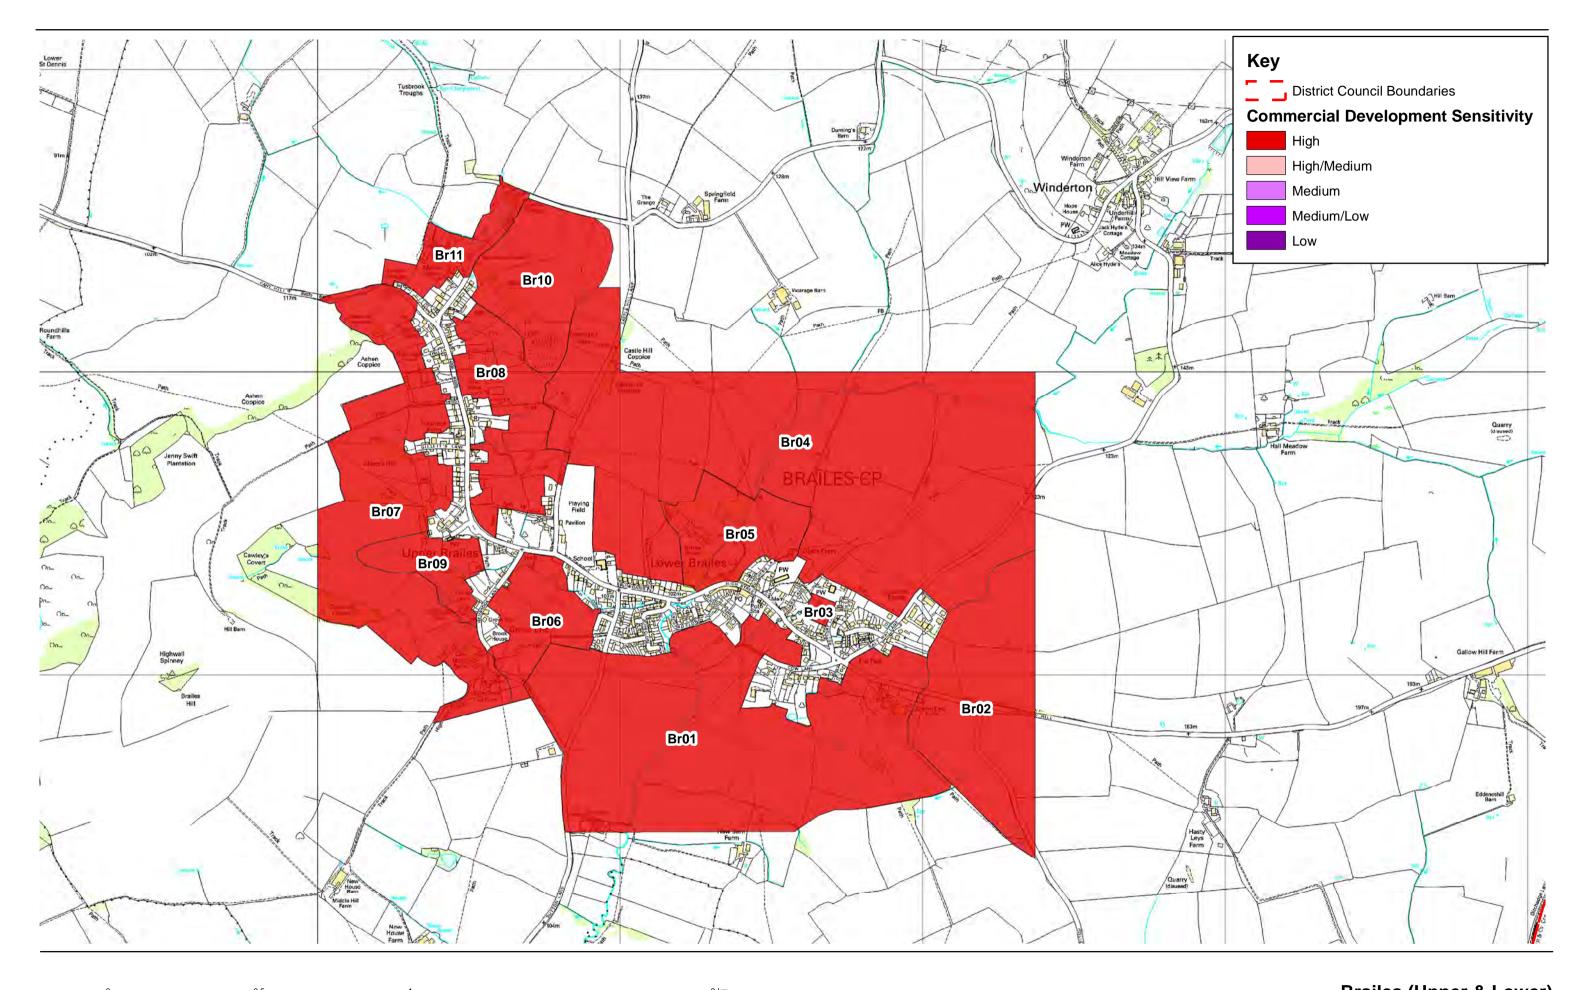

# Landscape sensitivity to commercial development high

This zone consists of arable fields on land rising up from the north side of the Stour valley on the northern edge of Alderminster, associated with Tithe Farm. Its southern boundary is formed by the A3400 and housing along it; its northern boundary partly follows a low ridge that separates it from the wider landscape to the north. At its western end there is new development within the settlement while to the east the two end fields are part of the wider farmed landscape (with Alderminster Kennels at the far eastern end not part of the settlement) and abut the floodplain of the river Stour (AL04). The site is widely visible from the floodplain and housing along the Wimpstone-Crimscote road and from PROWs within AL04, but not from Shakespeare's Way long distance route which is along the A3400 through the settlement. Due to its visibility and association with the wider farmed landscape, the proximity of two listed buildings, and its location partly outside the settlement, this zone is considered inappropriate for commercial development.

## Landscape sensitivity to commercial development high

This zone consists of a swathe of farmland on the northern edge of Alderminster, forming the rural backdrop to the settlement when viewed from the south across AL04. It is mainly in arable cultivation, in medium to large fields with a variety of hedges, many of then low to medium and in good condition, a few gappy and with a few overgrown tree rows which nonetheless act as a strong filter, and several small to medium blcosk of woodland. Within the site there are two farms, Churchill Farm (part) and Hill Farm, plus C20 housing linear development along the western side of New Road extending at right angles from the northern edge of the settlement. The copses and woodland belts, together with field boundaries, give a clear form to the landscape. The entire zone lies within the open farmed landscape and is separated from the settlement by AL03 and AL01. It is also widely visible from the south. For these reasons it is not considered appropriate for commercial development,

# Landscape sensitivity to commercial development high

This zone consists of three pasture fields on land to the north of Alderminster, sloping up from the Stour valley to the south. Its northern boundary consists of large trees and an overgrown hedge; the hedge to the west, along the track to Churchill Farm, is mixed species, dense and in good condition. The north western field appears to be being managed for conservation purposes and contains a small building. The field to the east is visible from the end of Sutcliffe Avenue but is screened by vegetation from development along New Road. As part of the backdrop to the settlement when viewed from the river valley and the area to the south, this site is partly visible, and any commercial development within it would be highly visible within the wooded farm landscape. Commercial development would also be out of scale with that of the settlement and of this small site. For these reasons commercial development is considered inappropriate.