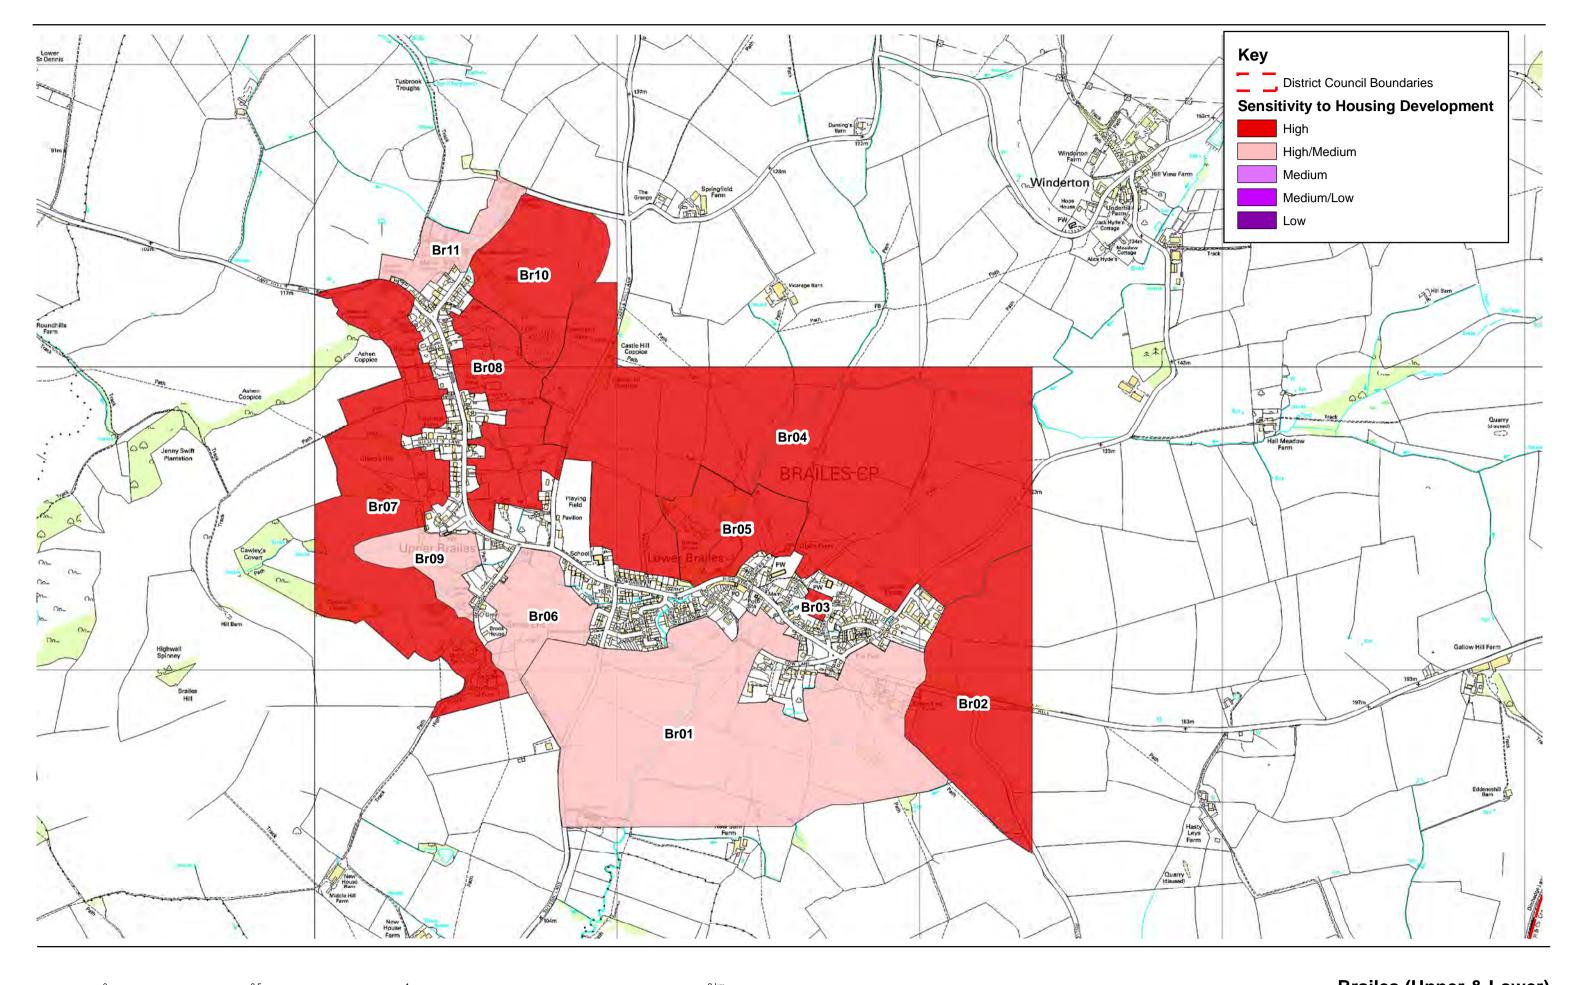

LCP/Zone Al01

**Settlement:** Alderminster

Landscape sensitivity to housing development

high/medium

This zone consists of mixed farmland on land rising up from the north side of the Stour valley on the northern edge of Alderminster, associated with Tithe Farm. Its southern boundary is formed by the A3400 and housing along it; its northern boundary partly follows a low ridge that separates it from the wider landscape to the north. At its western end there is new development within the settlement while to the east the two end fields are part of the wider farmed landscape (with Alderminster Kennels at the far eastern end not part of the settlement) and abut the floodplain of the river Stour (AL04). The zone is widely visible from the floodplain and housing along the Wimpstone-Crimscote road and from PROWs within AL04, but not from Shakespeare's Way long distance route which is along the A3400 through the settlement. Due to its visibility and association with the wider farmed landscape, and its location partly outside the settlement, this site is considered inappropriate for housing development.

LCP/Zone Al02

**Settlement:** Alderminster

Landscape sensitivity to housing development

high/medium

This zone consists of a swathe of farmland on the northern edge of Alderminster, forming a rural backdrop to the settlement when viewed from the south across ALO4. It is mainly in arable cultivation, in medium to large fields with a variety of hedges, many of then low to medium and in good condition, a few gappy and with a few overgrown tree rows which nonetheless act as a strong filter, and with severl small to medium blocks of woodland. Within the site there are two farms, Churchill Farm (part) and Hill Farm, plus C20 housing linear development along the western side of New Road extending at right angles from the northern edge of the settlement. The copses and woodland belts, together with field boundaries, give a clear form to the landscape. The entire zone lies within the open farmed landscape and is separated from the settlement by ALO3 and ALO1. It is also widely visible from the south. For these reasons it is not considered appropriate for housing development,

LCP/Zone Al03

**Settlement:** Alderminster

Landscape sensitivity to housing development

high/medium

This zone consists of three pasture fields on land to the north of Alderminster, sloping up from the Stour valley to the south. Its northern boundary consists of large trees and an overgrown hedge; the hedge to the west, along the track to Churchill Farm, is mixed species, dense and in good condition. The north western field appears to be being managed for conservation purposes and contains one small building. The field to the east is visible from the end of Sutcliffe Avenue but is screened by vegetation from development along New Road. As part of the backdrop to the settlement when viewed from the river valley and the area to the south, this zone is partly visible. The only part that might therefore be considered appropriate for housing development is the small south western field, but this contains several TPOd lime and oak trees, which would have to be further safeguarded from development impact, and unimproved pasture which would require survey and assessment of its biodiversity significance before any further decisions are made. This would therefore be quite a small site but development further up the slope is likely to be visible in the wider landscape. It is therefore considered that most of this site is inappropriate for housing development and that there are significant restraints on the remaining area.