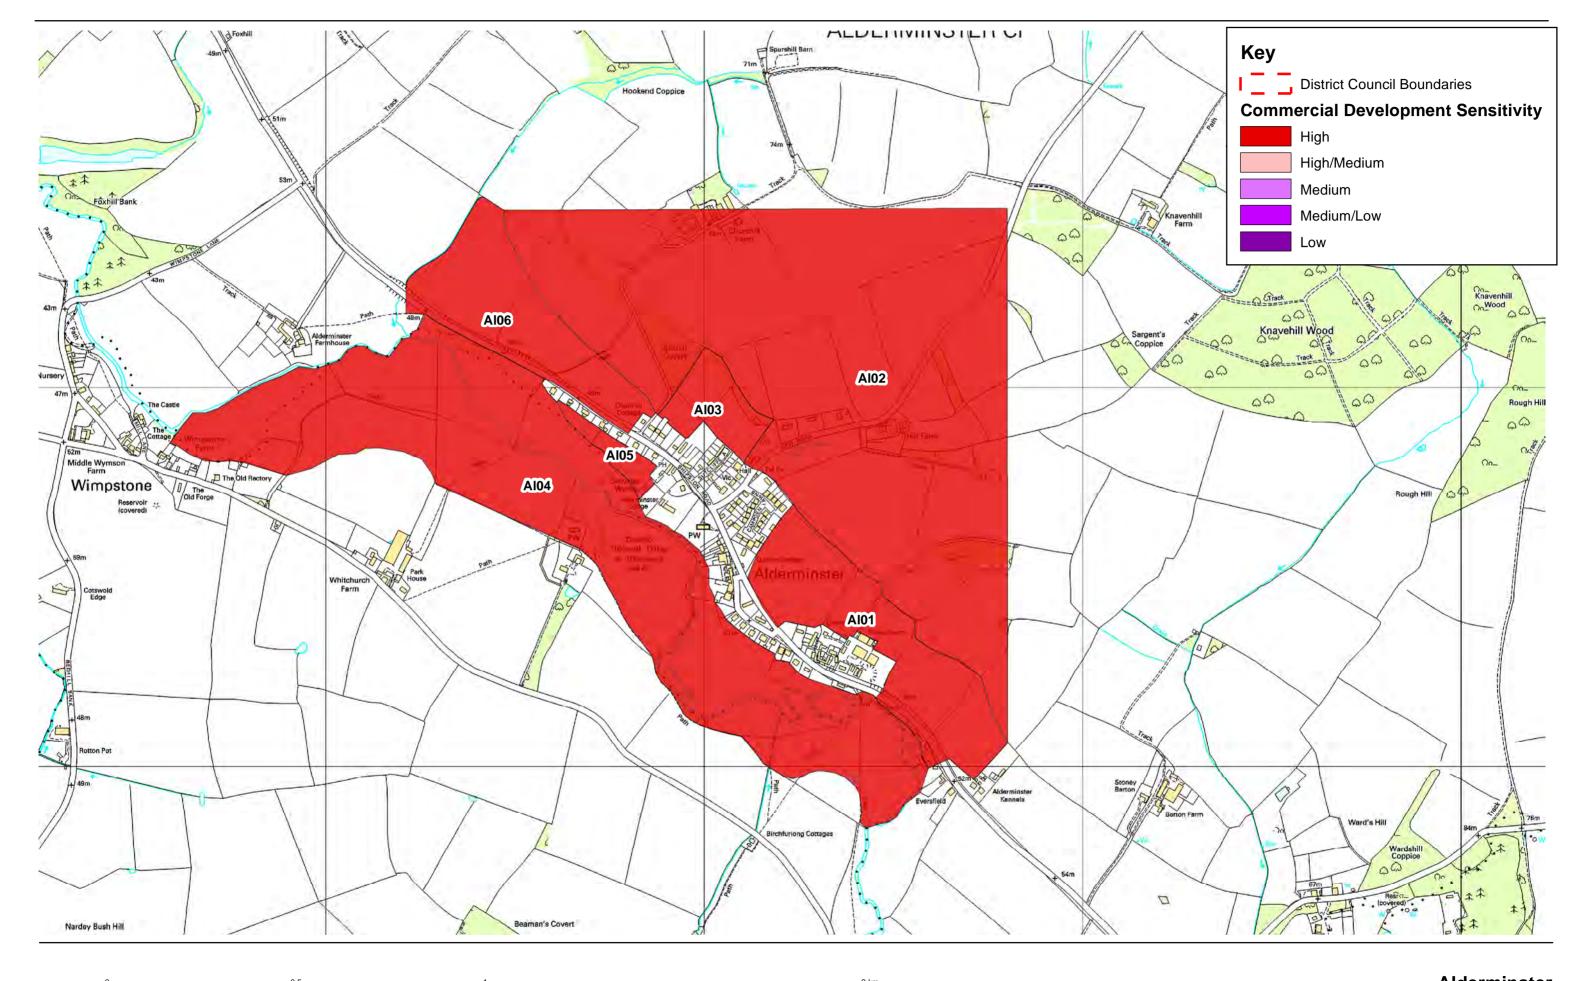

# Landscape sensitivity to commercial development high

This zone consists of arable fields on land rising up from the north side of the Stour valley on the northern edge of Alderminster, associated with Tithe Farm. Its southern boundary is formed by the A3400 and housing along it; its northern boundary partly follows a low ridge that separates it from the wider landscape to the north. At its western end there is new development within the settlement while to the east the two end fields are part of the wider farmed landscape (with Alderminster Kennels at the far eastern end not part of the settlement) and abut the floodplain of the river Stour (AL04). The site is widely visible from the floodplain and housing along the Wimpstone-Crimscote road and from PROWs within AL04, but not from Shakespeare's Way long distance route which is along the A3400 through the settlement. Due to its visibility and association with the wider farmed landscape, the proximity of two listed buildings, and its location partly outside the settlement, this zone is considered inappropriate for commercial development.

## Landscape sensitivity to commercial development high

This zone consists of a swathe of farmland on the northern edge of Alderminster, forming the rural backdrop to the settlement when viewed from the south across AL04. It is mainly in arable cultivation, in medium to large fields with a variety of hedges, many of then low to medium and in good condition, a few gappy and with a few overgrown tree rows which nonetheless act as a strong filter, and several small to medium blcosk of woodland. Within the site there are two farms, Churchill Farm (part) and Hill Farm, plus C20 housing linear development along the western side of New Road extending at right angles from the northern edge of the settlement. The copses and woodland belts, together with field boundaries, give a clear form to the landscape. The entire zone lies within the open farmed landscape and is separated from the settlement by AL03 and AL01. It is also widely visible from the south. For these reasons it is not considered appropriate for commercial development,

# Landscape sensitivity to commercial development high

This zone consists of three pasture fields on land to the north of Alderminster, sloping up from the Stour valley to the south. Its northern boundary consists of large trees and an overgrown hedge; the hedge to the west, along the track to Churchill Farm, is mixed species, dense and in good condition. The north western field appears to be being managed for conservation purposes and contains a small building. The field to the east is visible from the end of Sutcliffe Avenue but is screened by vegetation from development along New Road. As part of the backdrop to the settlement when viewed from the river valley and the area to the south, this site is partly visible, and any commercial development within it would be highly visible within the wooded farm landscape. Commercial development would also be out of scale with that of the settlement and of this small site. For these reasons commercial development is considered inappropriate.