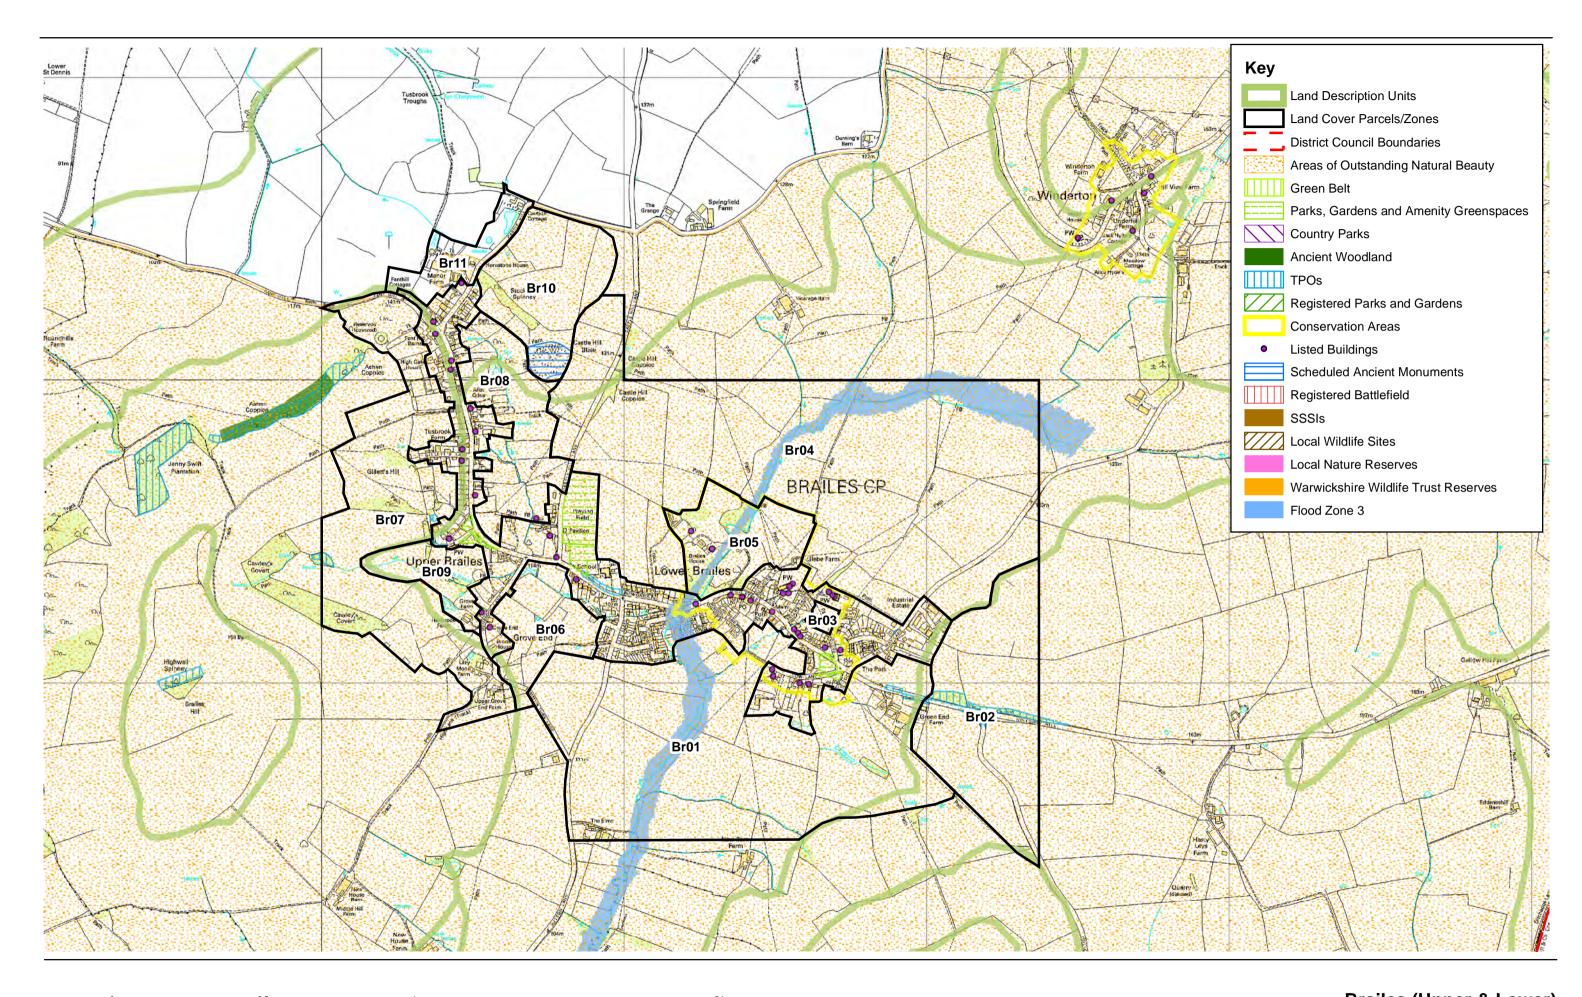

|
| ent                                                                                                                                                                         |
|                                                                                                                                                                             |
| cially suitable for development                                                                                                                                             |
|                                                                                                                                                                             |







LCP/Zone Br01

Settlement: Upper/lower Brailes

Landscape sensitivity to housing development

high/medium

The zone covers the gently undulating valley to the south of Lower Brailes focused on the stream corridor. Much of the area is now arable farmland with medium-large fields with low cut hedges and some trees, but of open character. Nearer the settlement fields sizes reduce and are pastoral, some with ridge and furrow. Trees lie along the riparian corridor. Farmsteads lie set away from the settlement edge and the village Conservation Area covers the fields which penetrate into the settlement. Whilst the Conservation Area buildings present a positive indented edge to the countryside the C20 housing to the east of Sutton Lane is more linear and though set down is rather homogenous i