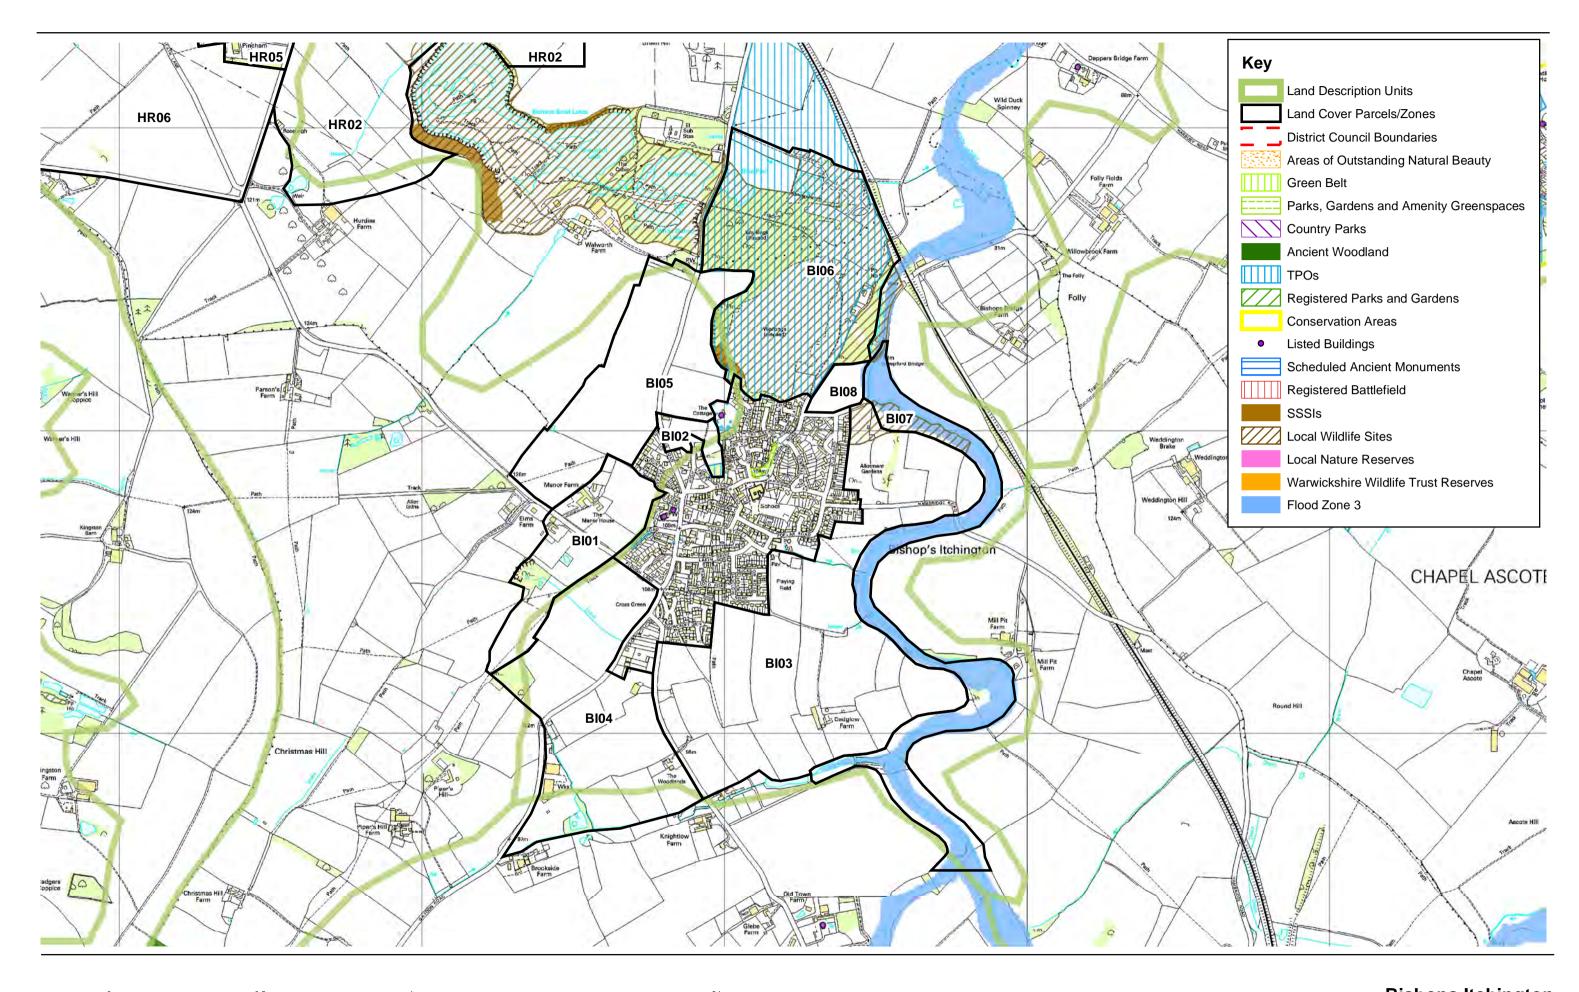

|
| roads/rail/cycleways                                            | high                                                                          |
| Comments receptors include users                                | of the A3400, minor road and residents                                        |
| Other factors -                                                 |                                                                               |
| Potential for landscape enhancement of hedges and encour        | agement of trees in field boundaries                                          |
| Potential mitigation if area potent                             | ially suitable for development                                                |







LCP/Zone Bi01 Settlement: Bishops Itchington

# Landscape sensitivity to housing development high/medium

This zone consists of several small pasture fields associated with The Manor House on sloping ground on the western edge of Bishops Itchington. The Manor House is a striking assemblage set on a ridge above the pasture fields which provides a local skyline on this side of the settlement. The fields are fenced rather than hedged and to the south of Plough Lane there is a small copse of wetland vegetation associated with a ditchline and pond. This feature is echoed elsewhere within the zone at a smaller scale and there is some mature vegetation around The Manor House. There is intervisibility between the parish church, another listed building and The Manor House (which is not listed