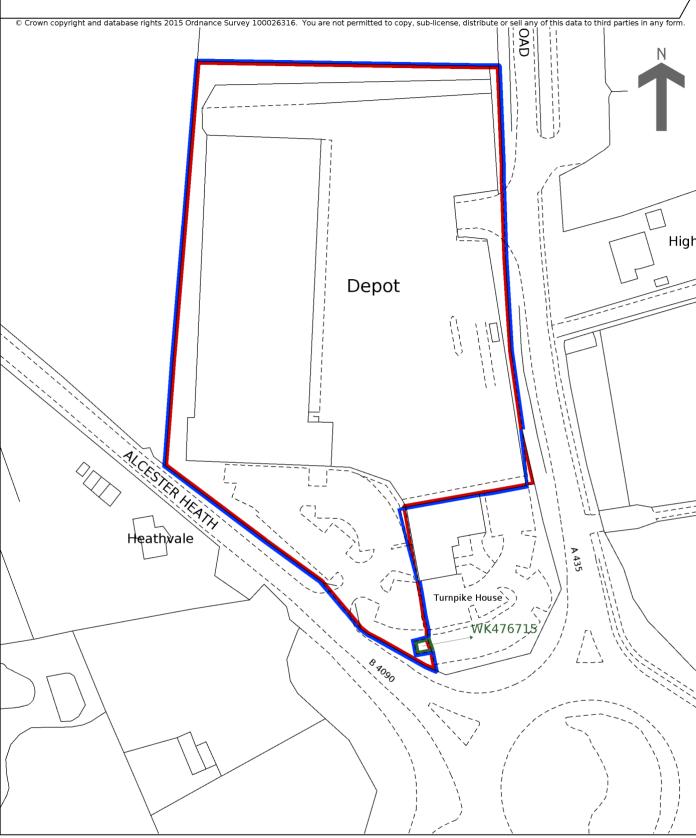

HM Land Registry Current title plan

Title number **WK389924** Ordnance Survey map reference **SP0858NW** Scale **1:1250 enlarged from 1:2500** Administrative area **Warwickshire : Stratford-on-Avon** 

This is a copy of the title plan on 4 MAR 2024 at 08:58:14. This copy does not take account of any application made after that time even if still pending in HM Land Registry when this copy was issued.

HM Land Registry endeavours to maintain high quality and scale accuracy of title plan images. The quality and accuracy of any print will depend on your printer, your computer and its print settings. This title plan shows the general position, not the exact line, of the boundaries. It may be subject to distortions in scale. Measurements scaled from this plan may not match measurements between the same points on the ground.